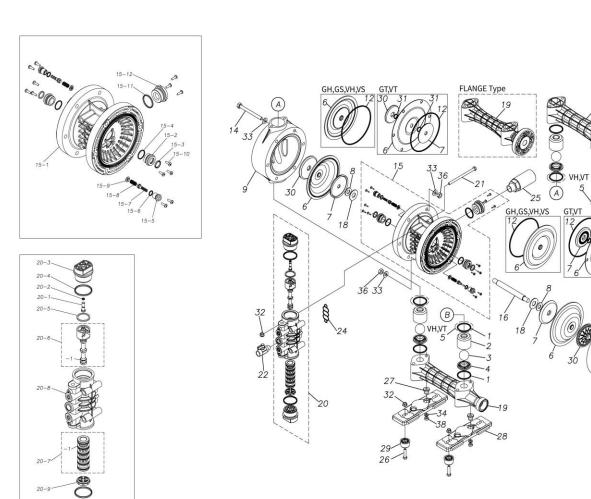

#### TC-X250VTJ

1H00111MP

B

38 34

-13

6

| Ref.№. | Parts No. | Description    | Parts<br>Component | Remark |
|--------|-----------|----------------|--------------------|--------|
| 1      | 9S1TP0044 | O RING P-44    | 4                  |        |
| 2      | 1H20039KB | VALVE STOPPER  | 4                  |        |
| 3      | 1H20019TM | BALL           | 4                  |        |
| 4      | 1H20040KM | VALVE SEAT     | 4                  |        |
| 5      | 9S1TP0042 | O RING P-42    | 4                  |        |
| 6      | 1H20028T5 | DIAPHRAGM      | 2                  |        |
| 7      | 1H20026TM | CENTER DISK    | 2                  |        |
| 9      | 1H20042KM | OUT CHAMBER    | 2                  |        |
| 12     | 9S1BG0145 | O RING G-145   | 2                  |        |
| 13     | 1H30052MM | TIE ROD        | 4                  |        |
| 14     | 9B1291001 | BOLT M10 × 110 | 12                 |        |
| 15     | 1H10003MK | BODY ASSEMBLY  | 1                  |        |

#### 1H00111MP

| Ref.No. | Parts No. | Description                  | Parts<br>Component | Remark                                                                                                                                                                 |
|---------|-----------|------------------------------|--------------------|------------------------------------------------------------------------------------------------------------------------------------------------------------------------|
| 15-1    | 1H10035MK | BODY ECO RING ASSEMBLY       | 1                  |                                                                                                                                                                        |
| 15-2    | 1H30018MM | THROAT BEARING               | 2                  |                                                                                                                                                                        |
| 15-3    | 9S2BA0018 | PACKING                      | 2                  |                                                                                                                                                                        |
| 15-4    | 9S1BJ2023 | O RING JASO-2023             | 2                  |                                                                                                                                                                        |
| 15-5    | 1H30019MM | PILOT VALVE SEAT             | 2                  | The parts of #15 are available with a set as                                                                                                                           |
| 15-6    | 9S1BP0011 | 0 RING P-11                  | 2                  | [1H10003MK:BODY ASSEMBLY]. This is also available individually.                                                                                                        |
| 15-7    | 1H10009MK | PILOT VALVE ASSEMBLY         | 2                  |                                                                                                                                                                        |
| 15-8    | 1H30020MM | SPRING                       | 2                  |                                                                                                                                                                        |
| 15-8    |           | SPRING SEAT                  | 2                  | -                                                                                                                                                                      |
|         | 1H30021MB | SCREW M5 × 16                |                    |                                                                                                                                                                        |
| 15-10   | 9T7225016 | O RING G-35                  | 13                 |                                                                                                                                                                        |
| 15-11   | 9S1BG0035 |                              | 1                  |                                                                                                                                                                        |
| 15-12   | 1H30022MP | BUSHING                      | 1                  |                                                                                                                                                                        |
| 16      | 1H20037MM | CENTER ROD                   | 1                  |                                                                                                                                                                        |
| 18      | 1H30016MB | CUSHION                      | 2                  |                                                                                                                                                                        |
| 19      | 1H20048KP | MANIFOLD                     | 2                  |                                                                                                                                                                        |
| 20      | 1H10004MP | MAIN VALVE ASSEMBLY          | 1                  |                                                                                                                                                                        |
| 20-1    | 1H30028MM | RESET BUTTON                 | 1                  |                                                                                                                                                                        |
| 20-2    | 9S1BP0005 | O RING P-5                   | 1                  | TI                                                                                                                                                                     |
| 20-3    | 1H30029MB | CAP A                        | 1                  | The parts of #20 are available with a set as [1H10004MP:MAIN VALVE ASSEMBLY]. This                                                                                     |
| 20-4    | 9S1BP0045 | O RING P-45                  | 2                  | is also available individually.                                                                                                                                        |
| 20-5    | 1H30032MB | PACKING                      | 1                  |                                                                                                                                                                        |
| 20-6    | 1H10002MK | C SPOOL ASSEMBLY (Looped C®) | 1                  |                                                                                                                                                                        |
| 20-6-1  | 1H30023MM | SEAL RING                    | 5                  | The parts of #20-6 are available with a set as                                                                                                                         |
| 20-7    | 1H10006MK | SLEEVE ASSEMBLY              | 1                  | C®)]. This is also available individually.<br>The parts of #20 are available with a set as<br>[1H10004MP:MAIN VALVE ASSEMBLY]. This<br>is also available individually. |
| 20-7-1  | 9S1BJ2030 | O RING JASO-2030             | 6                  | The parts of #20-7 are available with a set as [1H10006MK : SLEEVE ASSEMBLY]. This is also available individually.                                                     |
| 20-8    | 1H10007MP | VALVE BODY ASSEMBLY          | 1                  | The parts of #20 are available with a set as<br>[1H10004MP : MAIN VALVE ASSEMBLY]. This<br>is also available individually.                                             |
| 20-9    | 1H30030MB | CUSHION                      | 1                  |                                                                                                                                                                        |
| 20-10   | 1H30031MB | САР В                        | 1                  |                                                                                                                                                                        |
| 21      | 9B1290800 | BOLT M8 × 130                | 4                  |                                                                                                                                                                        |
| 22      | 1H90002MP | BALL VALVE                   | 1                  |                                                                                                                                                                        |
| 24      | 1H30017MB | VALVE BODY GASKET            | 1                  |                                                                                                                                                                        |
| 25      | 1H90003MK | SILENCER                     | 1                  |                                                                                                                                                                        |
| 26      | 9B1210835 | BOLT M8 × 35                 | 4                  |                                                                                                                                                                        |
| 27      | 1H30058MB | SPACER                       | 4                  |                                                                                                                                                                        |
| 28      | 1H30054MB | BASE                         | 2                  |                                                                                                                                                                        |
| 20      | 1H30055MB | RUBBER FEET                  | 4                  |                                                                                                                                                                        |
| 30      | 1H20046KM | CENTER DISK                  | 2                  |                                                                                                                                                                        |
|         |           | O RING P-14                  |                    |                                                                                                                                                                        |
| 31      | 9S1TP0014 | NUT M8                       | 4                  |                                                                                                                                                                        |
| 32      | 9N2210800 |                              | 8                  |                                                                                                                                                                        |
| ~ ~     | 9W1211000 | PLAIN WASHER M10             | 24                 |                                                                                                                                                                        |

#### TC-X250VTJ

| Ref.No. | Parts No. | Description | Parts<br>Component | Remark |
|---------|-----------|-------------|--------------------|--------|
| 36      | 9N1611000 | NUT M10     | 12                 |        |
| 38      | 9N1610800 | NUT M8      | 8                  |        |