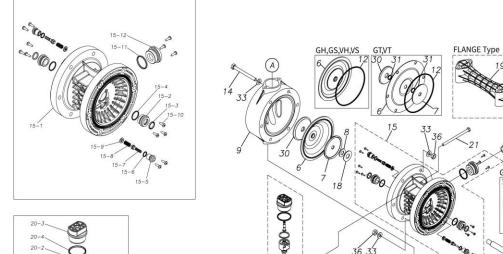

## ■ Parts List TC-X250VT 1H00106MP

| Ref.No. | Parts No. | Description   | Parts<br>Component | Remark |
|---------|-----------|---------------|--------------------|--------|
| 1       | 9S1TP0044 | O RING P-44   | 4                  |        |
| 2       | 1H20039KB | VALVE STOPPER | 4                  |        |
| 3       | 1H20019TM | BALL          | 4                  |        |
| 4       | 1H20040KM | VALVE SEAT    | 4                  |        |
| 5       | 9S1TP0042 | O RING P-42   | 4                  |        |
| 6       | 1H20028T5 | DIAPHRAGM     | 2                  |        |
| 7       | 1H20026TM | CENTER DISK   | 2                  |        |
| 9       | 1H20042KM | OUT CHAMBER   | 2                  |        |
| 12      | 9S1BG0145 | O RING G-145  | 2                  |        |
| 13      | 1H30052MM | TIE ROD       | 4                  |        |
| 14      | 9B1291001 | BOLT M10×110  | 12                 |        |
| 15      | 1H10003MK | BODY ASSEMBLY | 1                  |        |

| Ref.No.                                | Parts No.                                                                  | Description                                         | Parts<br>Component    | Remark                                                                                                              |
|----------------------------------------|----------------------------------------------------------------------------|-----------------------------------------------------|-----------------------|---------------------------------------------------------------------------------------------------------------------|
| 15-1                                   | 1H10035MK                                                                  | BODY ECO RING ASSEMBLY                              | 1                     |                                                                                                                     |
| 15-2                                   | 1H30018MM                                                                  | THROAT BEARING                                      | 2                     |                                                                                                                     |
| 15-3                                   | 9S2BA0018                                                                  | PACKING                                             | 2                     |                                                                                                                     |
| 15-4                                   | 9S1BJ2023                                                                  | O RING JASO-2023                                    | 2                     |                                                                                                                     |
| 15-5                                   | 1H30019MM                                                                  | PILOT VALVE SEAT                                    | 2                     | The parts of #15 are available with a set as                                                                        |
| 15-6                                   | 9S1BP0011                                                                  | O RING P-11                                         | 2                     | [1H10003MK:BODY ASSEMBLY]. This is also available individually.                                                     |
| 15-7                                   | 1H10009MK                                                                  | PILOT VALVE ASSEMBLY                                | 2                     | ·                                                                                                                   |
| 15-8                                   | 1H30020MM                                                                  | SPRING                                              | 2                     |                                                                                                                     |
| 15-9                                   | 1H30021MB                                                                  | SPRING SEAT                                         | 2                     |                                                                                                                     |
| 15-10                                  | 9T7225016                                                                  | SCREW M5 × 16                                       | 13                    |                                                                                                                     |
| 15-11                                  | 9S1BG0035                                                                  | O RING G-35                                         | 1                     |                                                                                                                     |
|                                        |                                                                            | BUSHING                                             |                       |                                                                                                                     |
| 15-12                                  | 1H30022MP                                                                  | CENTER ROD                                          | 1                     |                                                                                                                     |
| 16                                     | 1H20037MM                                                                  |                                                     | 1                     |                                                                                                                     |
| 18                                     | 1H30016MB                                                                  | CUSHION                                             | 2                     |                                                                                                                     |
| 19                                     | 1H20044KP                                                                  | MANIFOLD                                            | 2                     |                                                                                                                     |
| 20                                     | 1H10004MP                                                                  | MAIN VALVE ASSEMBLY                                 | 1                     |                                                                                                                     |
| 20-1                                   | 1H30028MM                                                                  | RESET BUTTON                                        | 1                     |                                                                                                                     |
| 20-2                                   | 9S1BP0005                                                                  | O RING P-5                                          | 1                     | TI                                                                                                                  |
| 20-3                                   | 1H30029MB                                                                  | CAP A                                               | 1                     | The parts of #20 are available with a set as [1H10004MP:MAIN VALVE ASSEMBLY]. This                                  |
| 20-4                                   | 9S1BP0045                                                                  | O RING P-45                                         | 2                     | is also available individually.                                                                                     |
| 20-5                                   | 1H30032MB                                                                  | PACKING                                             | 1                     |                                                                                                                     |
| 20-6                                   | 1H10002MK                                                                  | C SPOOL ASSEMBLY (Looped C®)                        | 1                     |                                                                                                                     |
| 20-6-1                                 | 1H30023MM                                                                  | SEAL RING                                           | 5                     | The parts of #20-6 are available with a set as                                                                      |
| 20-7                                   | 1H10006MK                                                                  | SLEEVE ASSEMBLY                                     | 1                     | The parts of #20 are available with a set as [1H10004MP: MAIN VALVE ASSEMBLY]. This is also available individually. |
| 20-7-1                                 | 9S1BJ2030                                                                  | O RING JASO-2030                                    | 6                     | The parts of #20-7 are available with a set as [1H10006MK:SLEEVE ASSEMBLY]. This is also available individually.    |
| 20-8                                   | 1H10007MP                                                                  | VALVE BODY ASSEMBLY                                 | 1                     | The parts of #20 are available with a set as [1H10004MP:MAIN VALVE ASSEMBLY]. This is also available individually.  |
| 20-9                                   | 1H30030MB                                                                  | CUSHION                                             | 1                     |                                                                                                                     |
| 20-10                                  | 1H30031MB                                                                  | CAP B                                               | 1                     |                                                                                                                     |
| 21                                     | 9B1290800                                                                  | BOLT M8×130                                         | 4                     |                                                                                                                     |
| 22                                     | 1H90002MP                                                                  | BALL VALVE                                          | 1                     |                                                                                                                     |
| 24                                     | 1H30017MB                                                                  | VALVE BODY GASKET                                   | 1                     |                                                                                                                     |
| 47                                     |                                                                            | SILENCER                                            | 1                     |                                                                                                                     |
| 25                                     | 1H90003MK                                                                  |                                                     | 1                     |                                                                                                                     |
|                                        | 9B1210835                                                                  | BOLT M8 × 35                                        | 4                     |                                                                                                                     |
| 25<br>26                               | 9B1210835                                                                  | BOLT M8 × 35  SPACER                                |                       |                                                                                                                     |
| 25<br>26<br>27                         | 9B1210835<br>1H30058MB                                                     |                                                     | 4                     |                                                                                                                     |
| 25<br>26<br>27<br>28                   | 9B1210835<br>1H30058MB<br>1H30054MB                                        | SPACER BASE                                         | 4 2                   |                                                                                                                     |
| 25<br>26<br>27<br>28<br>29             | 9B1210835<br>1H30058MB<br>1H30054MB<br>1H30055MB                           | SPACER BASE RUBBER FEET                             | 4<br>2<br>4           |                                                                                                                     |
| 25<br>26<br>27<br>28<br>29<br>30       | 9B1210835<br>1H30058MB<br>1H30054MB<br>1H30055MB<br>1H20046KM              | SPACER  BASE  RUBBER FEET  CENTER DISK              | 4<br>2<br>4<br>2      |                                                                                                                     |
| 25<br>26<br>27<br>28<br>29<br>30<br>31 | 9B1210835<br>1H30058MB<br>1H30054MB<br>1H30055MB<br>1H20046KM<br>9S1TP0014 | SPACER  BASE  RUBBER FEET  CENTER DISK  O RING P-14 | 4<br>2<br>4<br>2<br>4 |                                                                                                                     |
| 25<br>26<br>27<br>28<br>29<br>30       | 9B1210835<br>1H30058MB<br>1H30054MB<br>1H30055MB<br>1H20046KM              | SPACER  BASE  RUBBER FEET  CENTER DISK              | 4<br>2<br>4<br>2      |                                                                                                                     |

| Ref.No. | Parts No. | Description | Parts<br>Component | Remark |
|---------|-----------|-------------|--------------------|--------|
| 36      | 9N1611000 | NUT M10     | 12                 |        |
| 38      | 9N1610800 | NUT M8      | 8                  |        |