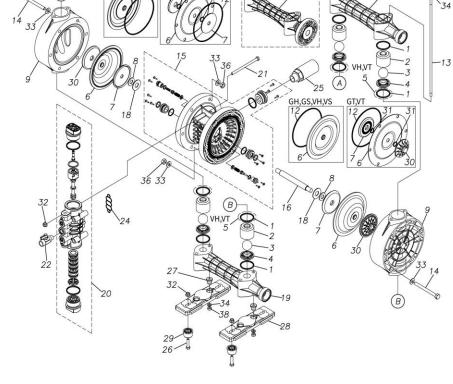

## ■ Parts List TC-X250VT 1H00106MP

| Ref.No. | Parts No. | Description   | Parts<br>Component | Remark |
|---------|-----------|---------------|--------------------|--------|
| 1       | 9S1TP0044 | O RING P-44   | 4                  |        |
| 2       | 1H20039KB | VALVE STOPPER | 4                  |        |
| 3       | 1H20019TM | BALL          | 4                  |        |
| 4       | 1H20040KM | VALVE SEAT    | 4                  |        |
| 5       | 9S1TP0042 | O RING P-42   | 4                  |        |
| 6       | 1H20028T5 | DIAPHRAGM     | 2                  |        |
| 7       | 1H20026TM | CENTER DISK   | 2                  |        |
| 9       | 1H20042KM | OUT CHAMBER   | 2                  |        |
| 12      | 9S1BG0145 | O RING G-145  | 2                  |        |
| 13      | 1H30052MM | TIE ROD       | 4                  |        |
| 14      | 9B1291001 | BOLT M10×110  | 12                 |        |
| 15      | 1H10003MK | BODY ASSEMBLY | 1                  |        |

| Ref.No.                                | Parts No.                                                                  | Description                                         | Parts<br>Component    | Remark                                                                                                              |
|----------------------------------------|----------------------------------------------------------------------------|-----------------------------------------------------|-----------------------|---------------------------------------------------------------------------------------------------------------------|
| 15-1                                   | 1H10035MK                                                                  | BODY ECO RING ASSEMBLY                              | 1                     |                                                                                                                     |
| 15-2                                   | 1H30018MM                                                                  | THROAT BEARING                                      | 2                     |                                                                                                                     |
| 15-3                                   | 9S2BA0018                                                                  | PACKING                                             | 2                     |                                                                                                                     |
| 15-4                                   | 9S1BJ2023                                                                  | O RING JASO-2023                                    | 2                     |                                                                                                                     |
| 15-5                                   | 1H30019MM                                                                  | PILOT VALVE SEAT                                    | 2                     | The parts of #15 are available with a set as                                                                        |
| 15-6                                   | 9S1BP0011                                                                  | O RING P-11                                         | 2                     | [1H10003MK:BODY ASSEMBLY]. This is also available individually.                                                     |
| 15-7                                   | 1H10009MK                                                                  | PILOT VALVE ASSEMBLY                                | 2                     | ·                                                                                                                   |
| 15-8                                   | 1H30020MM                                                                  | SPRING                                              | 2                     |                                                                                                                     |
| 15-9                                   | 1H30021MB                                                                  | SPRING SEAT                                         | 2                     |                                                                                                                     |
| 15-10                                  | 9T7225016                                                                  | SCREW M5 × 16                                       | 13                    |                                                                                                                     |
| 15-11                                  | 9S1BG0035                                                                  | O RING G-35                                         | 1                     |                                                                                                                     |
|                                        |                                                                            | BUSHING                                             |                       |                                                                                                                     |
| 15-12                                  | 1H30022MP                                                                  | CENTER ROD                                          | 1                     |                                                                                                                     |
| 16                                     | 1H20037MM                                                                  |                                                     | 1                     |                                                                                                                     |
| 18                                     | 1H30016MB                                                                  | CUSHION                                             | 2                     |                                                                                                                     |
| 19                                     | 1H20044KP                                                                  | MANIFOLD                                            | 2                     |                                                                                                                     |
| 20                                     | 1H10004MP                                                                  | MAIN VALVE ASSEMBLY                                 | 1                     |                                                                                                                     |
| 20-1                                   | 1H30028MM                                                                  | RESET BUTTON                                        | 1                     |                                                                                                                     |
| 20-2                                   | 9S1BP0005                                                                  | O RING P-5                                          | 1                     | TI                                                                                                                  |
| 20-3                                   | 1H30029MB                                                                  | CAP A                                               | 1                     | The parts of #20 are available with a set as [1H10004MP:MAIN VALVE ASSEMBLY]. This                                  |
| 20-4                                   | 9S1BP0045                                                                  | O RING P-45                                         | 2                     | is also available individually.                                                                                     |
| 20-5                                   | 1H30032MB                                                                  | PACKING                                             | 1                     |                                                                                                                     |
| 20-6                                   | 1H10002MK                                                                  | C SPOOL ASSEMBLY (Looped C®)                        | 1                     |                                                                                                                     |
| 20-6-1                                 | 1H30023MM                                                                  | SEAL RING                                           | 5                     | The parts of #20-6 are available with a set as                                                                      |
| 20-7                                   | 1H10006MK                                                                  | SLEEVE ASSEMBLY                                     | 1                     | The parts of #20 are available with a set as [1H10004MP: MAIN VALVE ASSEMBLY]. This is also available individually. |
| 20-7-1                                 | 9S1BJ2030                                                                  | O RING JASO-2030                                    | 6                     | The parts of #20-7 are available with a set as [1H10006MK:SLEEVE ASSEMBLY]. This is also available individually.    |
| 20-8                                   | 1H10007MP                                                                  | VALVE BODY ASSEMBLY                                 | 1                     | The parts of #20 are available with a set as [1H10004MP:MAIN VALVE ASSEMBLY]. This is also available individually.  |
| 20-9                                   | 1H30030MB                                                                  | CUSHION                                             | 1                     |                                                                                                                     |
| 20-10                                  | 1H30031MB                                                                  | CAP B                                               | 1                     |                                                                                                                     |
| 21                                     | 9B1290800                                                                  | BOLT M8×130                                         | 4                     |                                                                                                                     |
| 22                                     | 1H90002MP                                                                  | BALL VALVE                                          | 1                     |                                                                                                                     |
| 24                                     | 1H30017MB                                                                  | VALVE BODY GASKET                                   | 1                     |                                                                                                                     |
| 47                                     |                                                                            | SILENCER                                            | 1                     |                                                                                                                     |
| 25                                     | 1H90003MK                                                                  |                                                     | 1                     |                                                                                                                     |
|                                        | 9B1210835                                                                  | BOLT M8 × 35                                        | 4                     |                                                                                                                     |
| 25<br>26                               | 9B1210835                                                                  | BOLT M8 × 35  SPACER                                |                       |                                                                                                                     |
| 25<br>26<br>27                         | 9B1210835<br>1H30058MB                                                     |                                                     | 4                     |                                                                                                                     |
| 25<br>26<br>27<br>28                   | 9B1210835<br>1H30058MB<br>1H30054MB                                        | SPACER BASE                                         | 4 2                   |                                                                                                                     |
| 25<br>26<br>27<br>28<br>29             | 9B1210835<br>1H30058MB<br>1H30054MB<br>1H30055MB                           | SPACER BASE RUBBER FEET                             | 4<br>2<br>4           |                                                                                                                     |
| 25<br>26<br>27<br>28<br>29<br>30       | 9B1210835<br>1H30058MB<br>1H30054MB<br>1H30055MB<br>1H20046KM              | SPACER  BASE  RUBBER FEET  CENTER DISK              | 4<br>2<br>4<br>2      |                                                                                                                     |
| 25<br>26<br>27<br>28<br>29<br>30<br>31 | 9B1210835<br>1H30058MB<br>1H30054MB<br>1H30055MB<br>1H20046KM<br>9S1TP0014 | SPACER  BASE  RUBBER FEET  CENTER DISK  O RING P-14 | 4<br>2<br>4<br>2<br>4 |                                                                                                                     |
| 25<br>26<br>27<br>28<br>29<br>30       | 9B1210835<br>1H30058MB<br>1H30054MB<br>1H30055MB<br>1H20046KM              | SPACER  BASE  RUBBER FEET  CENTER DISK              | 4<br>2<br>4<br>2      |                                                                                                                     |

| Ref.No. | Parts No. | Description | Parts<br>Component | Remark |
|---------|-----------|-------------|--------------------|--------|
| 36      | 9N1611000 | NUT M10     | 12                 |        |
| 38      | 9N1610800 | NUT M8      | 8                  |        |