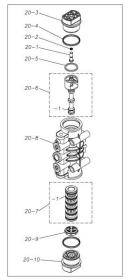

| Ref.No.                                | Parts No.                                                                  | Description                                         | Parts<br>Component    | Remark                                                                                                              |
|----------------------------------------|----------------------------------------------------------------------------|-----------------------------------------------------|-----------------------|---------------------------------------------------------------------------------------------------------------------|
| 15-1                                   | 1H10035MK                                                                  | BODY ECO RING ASSEMBLY                              | 1                     |                                                                                                                     |
| 15-2                                   | 1H30018MM                                                                  | THROAT BEARING                                      | 2                     |                                                                                                                     |
| 15-3                                   | 9S2BA0018                                                                  | PACKING                                             | 2                     |                                                                                                                     |
| 15-4                                   | 9S1BJ2023                                                                  | O RING JASO-2023                                    | 2                     |                                                                                                                     |
| 15-5                                   | 1H30019MM                                                                  | PILOT VALVE SEAT                                    | 2                     | The parts of #15 are available with a set as                                                                        |
| 15-6                                   | 9S1BP0011                                                                  | O RING P-11                                         | 2                     | [1H10003MK:BODY ASSEMBLY]. This is also available individually.                                                     |
| 15-7                                   | 1H10009MK                                                                  | PILOT VALVE ASSEMBLY                                | 2                     | ·                                                                                                                   |
| 15-8                                   | 1H30020MM                                                                  | SPRING                                              | 2                     |                                                                                                                     |
| 15-9                                   | 1H30021MB                                                                  | SPRING SEAT                                         | 2                     |                                                                                                                     |
| 15-10                                  | 9T7225016                                                                  | SCREW M5 × 16                                       | 13                    |                                                                                                                     |
| 15-11                                  | 9S1BG0035                                                                  | O RING G-35                                         | 1                     |                                                                                                                     |
|                                        |                                                                            | BUSHING                                             |                       |                                                                                                                     |
| 15-12                                  | 1H30022MP                                                                  | CENTER ROD                                          | 1                     |                                                                                                                     |
| 16                                     | 1H20037MM                                                                  |                                                     | 1                     |                                                                                                                     |
| 18                                     | 1H30016MB                                                                  | CUSHION                                             | 2                     |                                                                                                                     |
| 19                                     | 1H20044KP                                                                  | MANIFOLD                                            | 2                     |                                                                                                                     |
| 20                                     | 1H10004MP                                                                  | MAIN VALVE ASSEMBLY                                 | 1                     |                                                                                                                     |
| 20-1                                   | 1H30028MM                                                                  | RESET BUTTON                                        | 1                     |                                                                                                                     |
| 20-2                                   | 9S1BP0005                                                                  | O RING P-5                                          | 1                     | TI                                                                                                                  |
| 20-3                                   | 1H30029MB                                                                  | CAP A                                               | 1                     | The parts of #20 are available with a set as [1H10004MP:MAIN VALVE ASSEMBLY]. This                                  |
| 20-4                                   | 9S1BP0045                                                                  | O RING P-45                                         | 2                     | is also available individually.                                                                                     |
| 20-5                                   | 1H30032MB                                                                  | PACKING                                             | 1                     |                                                                                                                     |
| 20-6                                   | 1H10002MK                                                                  | C SPOOL ASSEMBLY (Looped C®)                        | 1                     |                                                                                                                     |
| 20-6-1                                 | 1H30023MM                                                                  | SEAL RING                                           | 5                     | The parts of #20-6 are available with a set as                                                                      |
| 20-7                                   | 1H10006MK                                                                  | SLEEVE ASSEMBLY                                     | 1                     | The parts of #20 are available with a set as [1H10004MP: MAIN VALVE ASSEMBLY]. This is also available individually. |
| 20-7-1                                 | 9S1BJ2030                                                                  | O RING JASO-2030                                    | 6                     | The parts of #20-7 are available with a set as [1H10006MK:SLEEVE ASSEMBLY]. This is also available individually.    |
| 20-8                                   | 1H10007MP                                                                  | VALVE BODY ASSEMBLY                                 | 1                     | The parts of #20 are available with a set as [1H10004MP:MAIN VALVE ASSEMBLY]. This is also available individually.  |
| 20-9                                   | 1H30030MB                                                                  | CUSHION                                             | 1                     |                                                                                                                     |
| 20-10                                  | 1H30031MB                                                                  | CAP B                                               | 1                     |                                                                                                                     |
| 21                                     | 9B1290800                                                                  | BOLT M8×130                                         | 4                     |                                                                                                                     |
| 22                                     | 1H90002MP                                                                  | BALL VALVE                                          | 1                     |                                                                                                                     |
| 24                                     | 1H30017MB                                                                  | VALVE BODY GASKET                                   | 1                     |                                                                                                                     |
| 47                                     |                                                                            | SILENCER                                            | 1                     |                                                                                                                     |
| 25                                     | 1H90003MK                                                                  |                                                     | 1                     |                                                                                                                     |
|                                        | 9B1210835                                                                  | BOLT M8 × 35                                        | 4                     |                                                                                                                     |
| 25<br>26                               | 9B1210835                                                                  | BOLT M8 × 35  SPACER                                |                       |                                                                                                                     |
| 25<br>26<br>27                         | 9B1210835<br>1H30058MB                                                     |                                                     | 4                     |                                                                                                                     |
| 25<br>26<br>27<br>28                   | 9B1210835<br>1H30058MB<br>1H30054MB                                        | SPACER BASE                                         | 4 2                   |                                                                                                                     |
| 25<br>26<br>27<br>28<br>29             | 9B1210835<br>1H30058MB<br>1H30054MB<br>1H30055MB                           | SPACER BASE RUBBER FEET                             | 4<br>2<br>4           |                                                                                                                     |
| 25<br>26<br>27<br>28<br>29<br>30       | 9B1210835<br>1H30058MB<br>1H30054MB<br>1H30055MB<br>1H20046KM              | SPACER  BASE  RUBBER FEET  CENTER DISK              | 4<br>2<br>4<br>2      |                                                                                                                     |
| 25<br>26<br>27<br>28<br>29<br>30<br>31 | 9B1210835<br>1H30058MB<br>1H30054MB<br>1H30055MB<br>1H20046KM<br>9S1TP0014 | SPACER  BASE  RUBBER FEET  CENTER DISK  O RING P-14 | 4<br>2<br>4<br>2<br>4 |                                                                                                                     |
| 25<br>26<br>27<br>28<br>29<br>30       | 9B1210835<br>1H30058MB<br>1H30054MB<br>1H30055MB<br>1H20046KM              | SPACER  BASE  RUBBER FEET  CENTER DISK              | 4<br>2<br>4<br>2      |                                                                                                                     |