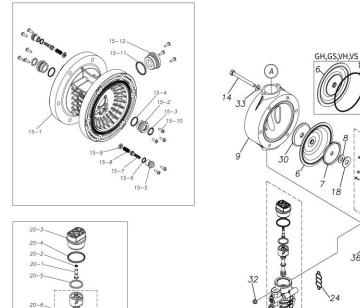

## TC-X250GSJ

1H00103MP

| Ref.No. | Parts No. | Description   | Parts<br>Component | Remark |
|---------|-----------|---------------|--------------------|--------|
| 1       | 9S1EP0044 | O RING P-44   | 8                  |        |
| 2       | 1H20039PB | VALVE STOPPER | 4                  |        |
| 3       | 1H20018EB | BALL          | 4                  |        |
| 4       | 1H20040PM | VALVE SEAT    | 4                  |        |
| 6       | 1H20030SB | DIAPHRAGM     | 2                  |        |
| 7       | 1H20022MM | CENTER DISK   | 2                  |        |
| 8       | 9W1211400 | WASHER M14    | 2                  |        |
| 9       | 1H20042PM | OUT CHAMBER   | 2                  |        |
| 12      | 9S1BG0145 | O RING G-145  | 2                  |        |
| 13      | 1H30052MM | TIE ROD       | 4                  |        |
| 14      | 9B1291001 | BOLT M10×110  | 12                 |        |
| 15      | 1H10003MK | BODY ASSEMBLY | 1                  |        |

## TC-X250GSJ

### 1H00103MP

| Ref.No. | Parts No. | Description                  | Parts<br>Component | Remark                                                                                                                     |
|---------|-----------|------------------------------|--------------------|----------------------------------------------------------------------------------------------------------------------------|
| 15-1    | 1H10035MK | BODY ECO RING ASSEMBLY       | 1                  | -                                                                                                                          |
| 15-2    | 1H30018MM | THROAT BEARING               | 2                  |                                                                                                                            |
| 15-3    | 9S2BA0018 | PACKING                      | 2                  |                                                                                                                            |
| 15-4    | 9S1BJ2023 | O RING JASO-2023             | 2                  |                                                                                                                            |
| 15-5    | 1H30019MM | PILOT VALVE SEAT             | 2                  | The parts of #15 are available with a set as [1H10003MK:BODY ASSEMBLY]. This is also                                       |
| 15-6    | 9S1BP0011 | O RING P-11                  | 2                  | available individually.                                                                                                    |
| 15-7    | 1H10009MK | PILOT VALVE ASSEMBLY         | 2                  |                                                                                                                            |
| 15-8    | 1H30020MM | SPRING                       | 2                  |                                                                                                                            |
| 15-9    | 1H30021MB | SPRING SEAT                  | 2                  |                                                                                                                            |
| 15-10   | 9T7225016 | SCREW M5 × 16                | 13                 |                                                                                                                            |
| 15-11   | 9S1BG0035 | O RING G-35                  | 1                  |                                                                                                                            |
| 15-12   | 1H30022MP | BUSHING                      | 1                  |                                                                                                                            |
| 16      | 1H20037MM | CENTER ROD                   | 1                  |                                                                                                                            |
| 18      | 1H30016MB | CUSHION                      | 2                  |                                                                                                                            |
| 19      | 1H20048PP | MANIFOLD                     | 2                  |                                                                                                                            |
| 20      | 1H10004MP | MAIN VALVE ASSEMBLY          | 1                  |                                                                                                                            |
| 20-1    | 1H30028MM | RESET BUTTON                 | 1                  |                                                                                                                            |
| 20-2    | 9S1BP0005 | O RING P-5                   | 1                  | -                                                                                                                          |
| 20-3    | 1H30029MB | САР А                        | 1                  | The parts of #20 are available with a set as                                                                               |
| 20-4    | 9S1BP0045 | O RING P-45                  | 2                  | [1H10004MP:MAIN VALVE ASSEMBLY]. This is also available individually.                                                      |
| 20-5    | 1H30032MB | PACKING                      | 1                  |                                                                                                                            |
| 20-6    | 1H10002MK | C SPOOL ASSEMBLY (Looped C®) | 1                  |                                                                                                                            |
| 20-6-1  | 1H30023MM | SEAL RING                    | 5                  | The parts of #20-6 are available with a set as                                                                             |
| 20-7    | 1H10006MK | SLEEVE ASSEMBLY              | 1                  | C®)]. This is also available individually.                                                                                 |
|         |           |                              |                    | [1H10004MP:MAIN VALVE ASSEMBLY]. This is also available individually.                                                      |
| 20-7-1  | 9S1BJ2030 | O RING JASO-2030             | 6                  | The parts of #20-7 are available with a set as [1H10006MK:SLEEVE ASSEMBLY]. This is also available individually.           |
| 20-8    | 1H10007MP | VALVE BODY ASSEMBLY          | 1                  | The parts of #20 are available with a set as<br>[1H10004MP : MAIN VALVE ASSEMBLY]. This<br>is also available individually. |
| 20-9    | 1H30030MB | CUSHION                      | 1                  |                                                                                                                            |
| 20-10   | 1H30031MB | САР В                        | 1                  |                                                                                                                            |
| 21      | 9B1290800 | BOLT M8×130                  | 4                  |                                                                                                                            |
| 22      | 1H90002MP | BALL VALVE                   | 1                  |                                                                                                                            |
| 24      | 1H30017MB | VALVE BODY GASKET            | 1                  |                                                                                                                            |
| 25      | 1H90003MK | SILENCER                     | 1                  |                                                                                                                            |
| 26      | 9B1210835 | BOLT M8×35                   | 4                  |                                                                                                                            |
| 27      | 1H30058MB | SPACER                       | 4                  |                                                                                                                            |
| 28      | 1H30054MB | BASE                         | 2                  |                                                                                                                            |
| 29      | 1H30055MB | RUBBER FEET                  | 4                  |                                                                                                                            |
| 30      | 1H20045PM | CENTER DISK                  | 2                  |                                                                                                                            |
| 32      | 9N2210800 | NUT M8                       | 8                  |                                                                                                                            |
| 33      | 9W1211000 | PLAIN WASHER M10             | 24                 |                                                                                                                            |
| 34      | 9W1210800 | PLAIN WASHER M8              | 8                  |                                                                                                                            |
|         |           |                              | ¥                  |                                                                                                                            |

#### Parts List

| Ref.No. | Parts No. | Description | Parts<br>Component | Remark |
|---------|-----------|-------------|--------------------|--------|
| 38      | 9N1610800 | NUT M8      | 8                  |        |