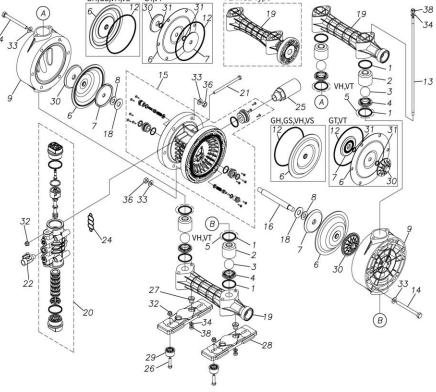

## TC-X250GSJ

1H00103MP

| Ref.No. | Parts No. | Description   | Parts<br>Component | Remark |
|---------|-----------|---------------|--------------------|--------|
| 1       | 9S1EP0044 | O RING P-44   | 8                  |        |
| 2       | 1H20039PB | VALVE STOPPER | 4                  |        |
| 3       | 1H20018EB | BALL          | 4                  |        |
| 4       | 1H20040PM | VALVE SEAT    | 4                  |        |
| 6       | 1H20030SB | DIAPHRAGM     | 2                  |        |
| 7       | 1H20022MM | CENTER DISK   | 2                  |        |
| 8       | 9W1211400 | WASHER M14    | 2                  |        |
| 9       | 1H20042PM | OUT CHAMBER   | 2                  |        |
| 12      | 9S1BG0145 | O RING G-145  | 2                  |        |
| 13      | 1H30052MM | TIE ROD       | 4                  |        |
| 14      | 9B1291001 | BOLT M10×110  | 12                 |        |
| 15      | 1H10003MK | BODY ASSEMBLY | 1                  |        |

## TC-X250GSJ

### 1H00103MP

| Ref.No. | Parts No. | Description                  | Parts<br>Component | Remark                                                                                                                     |
|---------|-----------|------------------------------|--------------------|----------------------------------------------------------------------------------------------------------------------------|
| 15-1    | 1H10035MK | BODY ECO RING ASSEMBLY       | 1                  | -                                                                                                                          |
| 15-2    | 1H30018MM | THROAT BEARING               | 2                  |                                                                                                                            |
| 15-3    | 9S2BA0018 | PACKING                      | 2                  |                                                                                                                            |
| 15-4    | 9S1BJ2023 | O RING JASO-2023             | 2                  |                                                                                                                            |
| 15-5    | 1H30019MM | PILOT VALVE SEAT             | 2                  | The parts of #15 are available with a set as [1H10003MK:BODY ASSEMBLY]. This is also                                       |
| 15-6    | 9S1BP0011 | O RING P-11                  | 2                  | available individually.                                                                                                    |
| 15-7    | 1H10009MK | PILOT VALVE ASSEMBLY         | 2                  |                                                                                                                            |
| 15-8    | 1H30020MM | SPRING                       | 2                  |                                                                                                                            |
| 15-9    | 1H30021MB | SPRING SEAT                  | 2                  |                                                                                                                            |
| 15-10   | 9T7225016 | SCREW M5 × 16                | 13                 |                                                                                                                            |
| 15-11   | 9S1BG0035 | O RING G-35                  | 1                  |                                                                                                                            |
| 15-12   | 1H30022MP | BUSHING                      | 1                  |                                                                                                                            |
| 16      | 1H20037MM | CENTER ROD                   | 1                  |                                                                                                                            |
| 18      | 1H30016MB | CUSHION                      | 2                  |                                                                                                                            |
| 19      | 1H20048PP | MANIFOLD                     | 2                  |                                                                                                                            |
| 20      | 1H10004MP | MAIN VALVE ASSEMBLY          | 1                  |                                                                                                                            |
| 20-1    | 1H30028MM | RESET BUTTON                 | 1                  |                                                                                                                            |
| 20-2    | 9S1BP0005 | O RING P-5                   | 1                  | -                                                                                                                          |
| 20-3    | 1H30029MB | САР А                        | 1                  | The parts of #20 are available with a set as                                                                               |
| 20-4    | 9S1BP0045 | O RING P-45                  | 2                  | [1H10004MP:MAIN VALVE ASSEMBLY]. This is also available individually.                                                      |
| 20-5    | 1H30032MB | PACKING                      | 1                  |                                                                                                                            |
| 20-6    | 1H10002MK | C SPOOL ASSEMBLY (Looped C®) | 1                  |                                                                                                                            |
| 20-6-1  | 1H30023MM | SEAL RING                    | 5                  | The parts of #20-6 are available with a set as                                                                             |
| 20-7    | 1H10006MK | SLEEVE ASSEMBLY              | 1                  | C®)]. This is also available individually.                                                                                 |
|         |           |                              |                    | [1H10004MP:MAIN VALVE ASSEMBLY]. This is also available individually.                                                      |
| 20-7-1  | 9S1BJ2030 | O RING JASO-2030             | 6                  | The parts of #20-7 are available with a set as [1H10006MK:SLEEVE ASSEMBLY]. This is also available individually.           |
| 20-8    | 1H10007MP | VALVE BODY ASSEMBLY          | 1                  | The parts of #20 are available with a set as<br>[1H10004MP : MAIN VALVE ASSEMBLY]. This<br>is also available individually. |
| 20-9    | 1H30030MB | CUSHION                      | 1                  |                                                                                                                            |
| 20-10   | 1H30031MB | САР В                        | 1                  |                                                                                                                            |
| 21      | 9B1290800 | BOLT M8×130                  | 4                  |                                                                                                                            |
| 22      | 1H90002MP | BALL VALVE                   | 1                  |                                                                                                                            |
| 24      | 1H30017MB | VALVE BODY GASKET            | 1                  |                                                                                                                            |
| 25      | 1H90003MK | SILENCER                     | 1                  |                                                                                                                            |
| 26      | 9B1210835 | BOLT M8×35                   | 4                  |                                                                                                                            |
| 27      | 1H30058MB | SPACER                       | 4                  |                                                                                                                            |
| 28      | 1H30054MB | BASE                         | 2                  |                                                                                                                            |
| 29      | 1H30055MB | RUBBER FEET                  | 4                  |                                                                                                                            |
| 30      | 1H20045PM | CENTER DISK                  | 2                  |                                                                                                                            |
| 32      | 9N2210800 | NUT M8                       | 8                  |                                                                                                                            |
| 33      | 9W1211000 | PLAIN WASHER M10             | 24                 |                                                                                                                            |
| 34      | 9W1210800 | PLAIN WASHER M8              | 8                  |                                                                                                                            |
|         |           |                              | ¥                  |                                                                                                                            |

#### Parts List

| Ref.No. | Parts No. | Description | Parts<br>Component | Remark |
|---------|-----------|-------------|--------------------|--------|
| 38      | 9N1610800 | NUT M8      | 8                  |        |