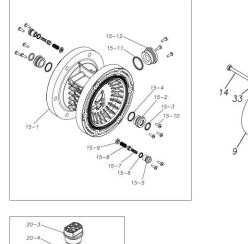

## TC-X250GHJ

1H00102MP

| Ref.No. | Parts No. | Description   | Parts<br>Component | Remark |
|---------|-----------|---------------|--------------------|--------|
| 1       | 9S1BP0044 | O RING P-44   | 8                  |        |
| 2       | 1H20039PB | VALVE STOPPER | 4                  |        |
| 3       | 1H20018BB | BALL          | 4                  |        |
| 4       | 1H20040PM | VALVE SEAT    | 4                  |        |
| 6       | 1H20030HB | DIAPHRAGM     | 2                  |        |
| 7       | 1H20022MM | CENTER DISK   | 2                  |        |
| 8       | 9W1211400 | WASHER M14    | 2                  |        |
| 9       | 1H20042PM | OUT CHAMBER   | 2                  |        |
| 12      | 9S1BG0145 | O RING G-145  | 2                  |        |
| 13      | 1H30052MM | TIE ROD       | 4                  |        |
| 14      | 9B1291001 | BOLT M10×110  | 12                 |        |
| 15      | 1H10003MK | BODY ASSEMBLY | 1                  |        |

## 1H00102MP

| Ref.No.                                            | Parts No.                                                                                            | Description                                                                        | Parts<br>Component                   | Remark                                                                                                             |
|----------------------------------------------------|------------------------------------------------------------------------------------------------------|------------------------------------------------------------------------------------|--------------------------------------|--------------------------------------------------------------------------------------------------------------------|
| 15-1                                               | 1H10035MK                                                                                            | BODY ECO RING ASSEMBLY                                                             | 1                                    |                                                                                                                    |
| 15-2                                               | 1H30018MM                                                                                            | THROAT BEARING                                                                     | 2                                    |                                                                                                                    |
| 15-3                                               | 9S2BA0018                                                                                            | PACKING                                                                            | 2                                    |                                                                                                                    |
| 15-4                                               | 9S1BJ2023                                                                                            | O RING JASO-2023                                                                   | 2                                    |                                                                                                                    |
| 15-5                                               | 1H30019MM                                                                                            | PILOT VALVE SEAT                                                                   | 2                                    | The parts of #15 are available with a set as [1H10003MK:BODY ASSEMBLY]. This is also                               |
| 15-6                                               | 9S1BP0011                                                                                            | O RING P-11                                                                        | 2                                    | available individually.                                                                                            |
| 15-7                                               | 1H10009MK                                                                                            | PILOT VALVE ASSEMBLY                                                               | 2                                    |                                                                                                                    |
| 15-8                                               | 1H30020MM                                                                                            | SPRING                                                                             | 2                                    |                                                                                                                    |
| 15-9                                               | 1H30021MB                                                                                            | SPRING SEAT                                                                        | 2                                    |                                                                                                                    |
| 15-10                                              | 9T7225016                                                                                            | SCREW M5 × 16                                                                      | 13                                   |                                                                                                                    |
| 15-11                                              | 9S1BG0035                                                                                            | O RING G-35                                                                        | 1                                    |                                                                                                                    |
| 15-12                                              | 1H30022MP                                                                                            | BUSHING                                                                            | 1                                    |                                                                                                                    |
| 16                                                 | 1H20037MM                                                                                            | CENTER ROD                                                                         | 1                                    |                                                                                                                    |
| 18                                                 | 1H30016MB                                                                                            | CUSHION                                                                            | 2                                    |                                                                                                                    |
| 19                                                 | 1H20048PP                                                                                            | MANIFOLD                                                                           | 2                                    |                                                                                                                    |
| 20                                                 | 1H10004MP                                                                                            | MAIN VALVE ASSEMBLY                                                                | 1                                    |                                                                                                                    |
| 20-1                                               | 1H30028MM                                                                                            | RESET BUTTON                                                                       | 1                                    |                                                                                                                    |
| 20-2                                               | 9S1BP0005                                                                                            | O RING P-5                                                                         | 1                                    |                                                                                                                    |
| 20-3                                               | 1H30029MB                                                                                            | CAP A                                                                              | 1                                    | The parts of #20 are available with a set as                                                                       |
| 20-3                                               | 9S1BP0045                                                                                            | O RING P-45                                                                        | 2                                    | [1H10004MP:MAIN VALVE ASSEMBLY]. This is also available individually.                                              |
| 20 4                                               | 1H30032MB                                                                                            | PACKING                                                                            | 1                                    |                                                                                                                    |
| 20-5                                               | 1H10002MK                                                                                            | C SPOOL ASSEMBLY (Looped C®)                                                       | 1                                    |                                                                                                                    |
| 20-0-1                                             | 1H30023MM                                                                                            | SEAL RING                                                                          | 5                                    | The parts of #20-6 are available with a set as                                                                     |
| 00.7                                               | 1111000011//                                                                                         |                                                                                    |                                      | [1H10002MK:C SPOOL ASSEMBLY (Looped C®)]. This is also available individually.                                     |
| 20-7                                               | 1H10006MK                                                                                            | SLEEVE ASSEMBLY                                                                    | 1                                    | The parts of #20 are available with a set as [1H10004MP:MAIN VALVE ASSEMBLY]. This is also available individually. |
| 20-7-1                                             | 9S1BJ2030                                                                                            | O RING JASO-2030                                                                   | 6                                    | The parts of #20-7 are available with a set as [1H10006MK:SLEEVE ASSEMBLY]. This is also available individually.   |
| 20-8                                               | 1H10007MP                                                                                            | VALVE BODY ASSEMBLY                                                                | 1                                    | The parts of #20 are available with a set as                                                                       |
| 20-9                                               | 1H30030MB                                                                                            | CUSHION                                                                            | 1                                    | [1H10004MP:MAIN VALVE ASSEMBLY]. This is also available individually.                                              |
| 20-10                                              | 1H30031MB                                                                                            | САР В                                                                              | 1                                    |                                                                                                                    |
| 21                                                 | 9B1290800                                                                                            | BOLT M8 × 130                                                                      | 4                                    | 1                                                                                                                  |
|                                                    |                                                                                                      | BALL VALVE                                                                         | 1                                    |                                                                                                                    |
|                                                    | THOUUZMP                                                                                             |                                                                                    |                                      |                                                                                                                    |
| 22                                                 | 1H90002MP<br>1H30017MB                                                                               | VALVE BODY GASKET                                                                  | 1                                    |                                                                                                                    |
| 22<br>24                                           | 1H30017MB                                                                                            | VALVE BODY GASKET<br>SILENCER                                                      | 1                                    |                                                                                                                    |
| 22<br>24<br>25                                     | 1H30017MB<br>1H90003MK                                                                               |                                                                                    | 1                                    |                                                                                                                    |
| 22<br>24<br>25<br>26                               | 1H30017MB<br>1H90003MK<br>9B1210835                                                                  | SILENCER                                                                           | 1 4                                  |                                                                                                                    |
| 22<br>24<br>25<br>26<br>27                         | 1H30017MB<br>1H90003MK<br>9B1210835<br>1H30058MB                                                     | SILENCER<br>BOLT M8 × 35                                                           | 1<br>4<br>4                          |                                                                                                                    |
| 22<br>24<br>25<br>26<br>27<br>28                   | 1H30017MB<br>1H90003MK<br>9B1210835<br>1H30058MB<br>1H30054MB                                        | SILENCER<br>BOLT M8 × 35<br>SPACER<br>BASE                                         | 1<br>4<br>4<br>2                     |                                                                                                                    |
| 22<br>24<br>25<br>26<br>27<br>28<br>29             | 1H30017MB<br>1H90003MK<br>9B1210835<br>1H30058MB<br>1H30054MB<br>1H30055MB                           | SILENCER<br>BOLT M8 × 35<br>SPACER<br>BASE<br>RUBBER FEET                          | 1<br>4<br>4<br>2<br>4                |                                                                                                                    |
| 22<br>24<br>25<br>26<br>27<br>28<br>29<br>30       | 1H30017MB<br>1H90003MK<br>9B1210835<br>1H30058MB<br>1H30054MB<br>1H30055MB<br>1H20045PM              | SILENCER<br>BOLT M8 × 35<br>SPACER<br>BASE<br>RUBBER FEET<br>CENTER DISK           | 1<br>4<br>2<br>4<br>2<br>4<br>2      |                                                                                                                    |
| 22<br>24<br>25<br>26<br>27<br>28<br>29<br>30<br>32 | 1H30017MB<br>1H90003MK<br>9B1210835<br>1H30058MB<br>1H30054MB<br>1H30055MB<br>1H20045PM<br>9N2210800 | SILENCER<br>BOLT M8 × 35<br>SPACER<br>BASE<br>RUBBER FEET<br>CENTER DISK<br>NUT M8 | 1<br>4<br>2<br>4<br>2<br>4<br>2<br>8 |                                                                                                                    |
| 22<br>24<br>25<br>26<br>27<br>28<br>29<br>30       | 1H30017MB<br>1H90003MK<br>9B1210835<br>1H30058MB<br>1H30054MB<br>1H30055MB<br>1H20045PM              | SILENCER<br>BOLT M8 × 35<br>SPACER<br>BASE<br>RUBBER FEET<br>CENTER DISK           | 1<br>4<br>2<br>4<br>2<br>4<br>2      |                                                                                                                    |