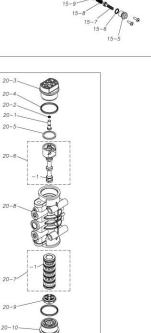

## 1H00102MP

| Ref.No.                                            | Parts No.                                                                                            | Description                                                                        | Parts<br>Component                   | Remark                                                                                                             |
|----------------------------------------------------|------------------------------------------------------------------------------------------------------|------------------------------------------------------------------------------------|--------------------------------------|--------------------------------------------------------------------------------------------------------------------|
| 15-1                                               | 1H10035MK                                                                                            | BODY ECO RING ASSEMBLY                                                             | 1                                    |                                                                                                                    |
| 15-2                                               | 1H30018MM                                                                                            | THROAT BEARING                                                                     | 2                                    |                                                                                                                    |
| 15-3                                               | 9S2BA0018                                                                                            | PACKING                                                                            | 2                                    |                                                                                                                    |
| 15-4                                               | 9S1BJ2023                                                                                            | O RING JASO-2023                                                                   | 2                                    |                                                                                                                    |
| 15-5                                               | 1H30019MM                                                                                            | PILOT VALVE SEAT                                                                   | 2                                    | The parts of #15 are available with a set as [1H10003MK:BODY ASSEMBLY]. This is also                               |
| 15-6                                               | 9S1BP0011                                                                                            | O RING P-11                                                                        | 2                                    | available individually.                                                                                            |
| 15-7                                               | 1H10009MK                                                                                            | PILOT VALVE ASSEMBLY                                                               | 2                                    |                                                                                                                    |
| 15-8                                               | 1H30020MM                                                                                            | SPRING                                                                             | 2                                    |                                                                                                                    |
| 15-9                                               | 1H30021MB                                                                                            | SPRING SEAT                                                                        | 2                                    |                                                                                                                    |
| 15-10                                              | 9T7225016                                                                                            | SCREW M5 × 16                                                                      | 13                                   |                                                                                                                    |
| 15-11                                              | 9S1BG0035                                                                                            | O RING G-35                                                                        | 1                                    |                                                                                                                    |
| 15-12                                              | 1H30022MP                                                                                            | BUSHING                                                                            | 1                                    |                                                                                                                    |
| 16                                                 | 1H20037MM                                                                                            | CENTER ROD                                                                         | 1                                    |                                                                                                                    |
| 18                                                 | 1H30016MB                                                                                            | CUSHION                                                                            | 2                                    |                                                                                                                    |
| 19                                                 | 1H20048PP                                                                                            | MANIFOLD                                                                           | 2                                    |                                                                                                                    |
| 20                                                 | 1H10004MP                                                                                            | MAIN VALVE ASSEMBLY                                                                | 1                                    |                                                                                                                    |
| 20-1                                               | 1H30028MM                                                                                            | RESET BUTTON                                                                       | 1                                    |                                                                                                                    |
| 20-2                                               | 9S1BP0005                                                                                            | O RING P-5                                                                         | 1                                    |                                                                                                                    |
| 20-3                                               | 1H30029MB                                                                                            | CAP A                                                                              | 1                                    | The parts of #20 are available with a set as                                                                       |
| 20-3                                               | 9S1BP0045                                                                                            | O RING P-45                                                                        | 2                                    | [1H10004MP:MAIN VALVE ASSEMBLY]. This is also available individually.                                              |
| 20 4                                               | 1H30032MB                                                                                            | PACKING                                                                            | 1                                    |                                                                                                                    |
| 20-5                                               | 1H10002MK                                                                                            | C SPOOL ASSEMBLY (Looped C®)                                                       | 1                                    |                                                                                                                    |
| 20-0-1                                             | 1H30023MM                                                                                            | SEAL RING                                                                          | 5                                    | The parts of #20-6 are available with a set as                                                                     |
| 00.7                                               | 1111000011//                                                                                         |                                                                                    |                                      | [1H10002MK:C SPOOL ASSEMBLY (Looped C®)]. This is also available individually.                                     |
| 20-7                                               | 1H10006MK                                                                                            | SLEEVE ASSEMBLY                                                                    | 1                                    | The parts of #20 are available with a set as [1H10004MP:MAIN VALVE ASSEMBLY]. This is also available individually. |
| 20-7-1                                             | 9S1BJ2030                                                                                            | O RING JASO-2030                                                                   | 6                                    | The parts of #20-7 are available with a set as [1H10006MK:SLEEVE ASSEMBLY]. This is also available individually.   |
| 20-8                                               | 1H10007MP                                                                                            | VALVE BODY ASSEMBLY                                                                | 1                                    | The parts of #20 are available with a set as                                                                       |
| 20-9                                               | 1H30030MB                                                                                            | CUSHION                                                                            | 1                                    | [1H10004MP:MAIN VALVE ASSEMBLY]. This is also available individually.                                              |
| 20-10                                              | 1H30031MB                                                                                            | САР В                                                                              | 1                                    |                                                                                                                    |
| 21                                                 | 9B1290800                                                                                            | BOLT M8 × 130                                                                      | 4                                    | 1                                                                                                                  |
|                                                    |                                                                                                      | BALL VALVE                                                                         | 1                                    |                                                                                                                    |
|                                                    | THOUUZMP                                                                                             |                                                                                    |                                      |                                                                                                                    |
| 22                                                 | 1H90002MP<br>1H30017MB                                                                               | VALVE BODY GASKET                                                                  | 1                                    |                                                                                                                    |
| 22<br>24                                           | 1H30017MB                                                                                            | VALVE BODY GASKET<br>SILENCER                                                      | 1                                    |                                                                                                                    |
| 22<br>24<br>25                                     | 1H30017MB<br>1H90003MK                                                                               |                                                                                    | 1                                    |                                                                                                                    |
| 22<br>24<br>25<br>26                               | 1H30017MB<br>1H90003MK<br>9B1210835                                                                  | SILENCER                                                                           | 1 4                                  |                                                                                                                    |
| 22<br>24<br>25<br>26<br>27                         | 1H30017MB<br>1H90003MK<br>9B1210835<br>1H30058MB                                                     | SILENCER<br>BOLT M8 × 35                                                           | 1<br>4<br>4                          |                                                                                                                    |
| 22<br>24<br>25<br>26<br>27<br>28                   | 1H30017MB<br>1H90003MK<br>9B1210835<br>1H30058MB<br>1H30054MB                                        | SILENCER<br>BOLT M8 × 35<br>SPACER<br>BASE                                         | 1<br>4<br>4<br>2                     |                                                                                                                    |
| 22<br>24<br>25<br>26<br>27<br>28<br>29             | 1H30017MB<br>1H90003MK<br>9B1210835<br>1H30058MB<br>1H30054MB<br>1H30055MB                           | SILENCER<br>BOLT M8 × 35<br>SPACER<br>BASE<br>RUBBER FEET                          | 1<br>4<br>4<br>2<br>4                |                                                                                                                    |
| 22<br>24<br>25<br>26<br>27<br>28<br>29<br>30       | 1H30017MB<br>1H90003MK<br>9B1210835<br>1H30058MB<br>1H30054MB<br>1H30055MB<br>1H20045PM              | SILENCER<br>BOLT M8 × 35<br>SPACER<br>BASE<br>RUBBER FEET<br>CENTER DISK           | 1<br>4<br>2<br>4<br>2<br>4<br>2      |                                                                                                                    |
| 22<br>24<br>25<br>26<br>27<br>28<br>29<br>30<br>32 | 1H30017MB<br>1H90003MK<br>9B1210835<br>1H30058MB<br>1H30054MB<br>1H30055MB<br>1H20045PM<br>9N2210800 | SILENCER<br>BOLT M8 × 35<br>SPACER<br>BASE<br>RUBBER FEET<br>CENTER DISK<br>NUT M8 | 1<br>4<br>2<br>4<br>2<br>4<br>2<br>8 |                                                                                                                    |
| 22<br>24<br>25<br>26<br>27<br>28<br>29<br>30       | 1H30017MB<br>1H90003MK<br>9B1210835<br>1H30058MB<br>1H30054MB<br>1H30055MB<br>1H20045PM              | SILENCER<br>BOLT M8 × 35<br>SPACER<br>BASE<br>RUBBER FEET<br>CENTER DISK           | 1<br>4<br>2<br>4<br>2<br>4<br>2      |                                                                                                                    |