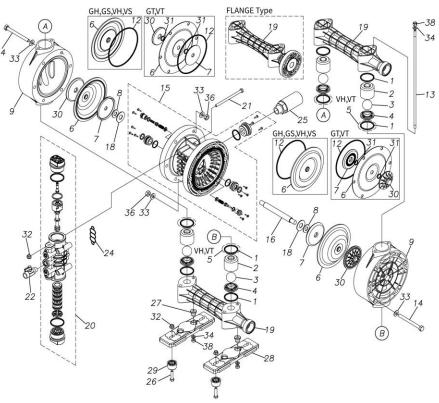

## TC-X250GHJ

1H00102MP

| Ref.No. | Parts No. | Description   | Parts<br>Component | Remark |
|---------|-----------|---------------|--------------------|--------|
| 1       | 9S1BP0044 | O RING P-44   | 8                  |        |
| 2       | 1H20039PB | VALVE STOPPER | 4                  |        |
| 3       | 1H20018BB | BALL          | 4                  |        |
| 4       | 1H20040PM | VALVE SEAT    | 4                  |        |
| 6       | 1H20030HB | DIAPHRAGM     | 2                  |        |
| 7       | 1H20022MM | CENTER DISK   | 2                  |        |
| 8       | 9W1211400 | WASHER M14    | 2                  |        |
| 9       | 1H20042PM | OUT CHAMBER   | 2                  |        |
| 12      | 9S1BG0145 | O RING G-145  | 2                  |        |
| 13      | 1H30052MM | TIE ROD       | 4                  |        |
| 14      | 9B1291001 | BOLT M10×110  | 12                 |        |
| 15      | 1H10003MK | BODY ASSEMBLY | 1                  |        |

## 1H00102MP

| Ref.No.                                            | Parts No.                                                                                            | Description                                                                        | Parts<br>Component                   | Remark                                                                                                             |
|----------------------------------------------------|------------------------------------------------------------------------------------------------------|------------------------------------------------------------------------------------|--------------------------------------|--------------------------------------------------------------------------------------------------------------------|
| 15-1                                               | 1H10035MK                                                                                            | BODY ECO RING ASSEMBLY                                                             | 1                                    |                                                                                                                    |
| 15-2                                               | 1H30018MM                                                                                            | THROAT BEARING                                                                     | 2                                    |                                                                                                                    |
| 15-3                                               | 9S2BA0018                                                                                            | PACKING                                                                            | 2                                    |                                                                                                                    |
| 15-4                                               | 9S1BJ2023                                                                                            | O RING JASO-2023                                                                   | 2                                    |                                                                                                                    |
| 15-5                                               | 1H30019MM                                                                                            | PILOT VALVE SEAT                                                                   | 2                                    | The parts of #15 are available with a set as [1H10003MK:BODY ASSEMBLY]. This is also                               |
| 15-6                                               | 9S1BP0011                                                                                            | O RING P-11                                                                        | 2                                    | available individually.                                                                                            |
| 15-7                                               | 1H10009MK                                                                                            | PILOT VALVE ASSEMBLY                                                               | 2                                    |                                                                                                                    |
| 15-8                                               | 1H30020MM                                                                                            | SPRING                                                                             | 2                                    |                                                                                                                    |
| 15-9                                               | 1H30021MB                                                                                            | SPRING SEAT                                                                        | 2                                    |                                                                                                                    |
| 15-10                                              | 9T7225016                                                                                            | SCREW M5 × 16                                                                      | 13                                   |                                                                                                                    |
| 15-11                                              | 9S1BG0035                                                                                            | O RING G-35                                                                        | 1                                    |                                                                                                                    |
| 15-12                                              | 1H30022MP                                                                                            | BUSHING                                                                            | 1                                    |                                                                                                                    |
| 16                                                 | 1H20037MM                                                                                            | CENTER ROD                                                                         | 1                                    |                                                                                                                    |
| 18                                                 | 1H30016MB                                                                                            | CUSHION                                                                            | 2                                    |                                                                                                                    |
| 19                                                 | 1H20048PP                                                                                            | MANIFOLD                                                                           | 2                                    |                                                                                                                    |
| 20                                                 | 1H10004MP                                                                                            | MAIN VALVE ASSEMBLY                                                                | 1                                    |                                                                                                                    |
| 20-1                                               | 1H30028MM                                                                                            | RESET BUTTON                                                                       | 1                                    |                                                                                                                    |
| 20-2                                               | 9S1BP0005                                                                                            | O RING P-5                                                                         | 1                                    |                                                                                                                    |
| 20-3                                               | 1H30029MB                                                                                            | CAP A                                                                              | 1                                    | The parts of #20 are available with a set as                                                                       |
| 20-3                                               | 9S1BP0045                                                                                            | O RING P-45                                                                        | 2                                    | [1H10004MP:MAIN VALVE ASSEMBLY]. This is also available individually.                                              |
| 20 4                                               | 1H30032MB                                                                                            | PACKING                                                                            | 1                                    |                                                                                                                    |
| 20-5                                               | 1H10002MK                                                                                            | C SPOOL ASSEMBLY (Looped C®)                                                       | 1                                    |                                                                                                                    |
| 20-0-1                                             | 1H30023MM                                                                                            | SEAL RING                                                                          | 5                                    | The parts of #20-6 are available with a set as                                                                     |
| 00.7                                               | 1111000011//                                                                                         |                                                                                    |                                      | [1H10002MK:C SPOOL ASSEMBLY (Looped C®)]. This is also available individually.                                     |
| 20-7                                               | 1H10006MK                                                                                            | SLEEVE ASSEMBLY                                                                    | 1                                    | The parts of #20 are available with a set as [1H10004MP:MAIN VALVE ASSEMBLY]. This is also available individually. |
| 20-7-1                                             | 9S1BJ2030                                                                                            | O RING JASO-2030                                                                   | 6                                    | The parts of #20-7 are available with a set as [1H10006MK:SLEEVE ASSEMBLY]. This is also available individually.   |
| 20-8                                               | 1H10007MP                                                                                            | VALVE BODY ASSEMBLY                                                                | 1                                    | The parts of #20 are available with a set as                                                                       |
| 20-9                                               | 1H30030MB                                                                                            | CUSHION                                                                            | 1                                    | [1H10004MP:MAIN VALVE ASSEMBLY]. This is also available individually.                                              |
| 20-10                                              | 1H30031MB                                                                                            | САР В                                                                              | 1                                    |                                                                                                                    |
| 21                                                 | 9B1290800                                                                                            | BOLT M8 × 130                                                                      | 4                                    | 1                                                                                                                  |
|                                                    |                                                                                                      | BALL VALVE                                                                         | 1                                    |                                                                                                                    |
|                                                    | THOUUZMP                                                                                             |                                                                                    |                                      |                                                                                                                    |
| 22                                                 | 1H90002MP<br>1H30017MB                                                                               | VALVE BODY GASKET                                                                  | 1                                    |                                                                                                                    |
| 22<br>24                                           | 1H30017MB                                                                                            | VALVE BODY GASKET<br>SILENCER                                                      | 1                                    |                                                                                                                    |
| 22<br>24<br>25                                     | 1H30017MB<br>1H90003MK                                                                               |                                                                                    | 1                                    |                                                                                                                    |
| 22<br>24<br>25<br>26                               | 1H30017MB<br>1H90003MK<br>9B1210835                                                                  | SILENCER                                                                           | 1 4                                  |                                                                                                                    |
| 22<br>24<br>25<br>26<br>27                         | 1H30017MB<br>1H90003MK<br>9B1210835<br>1H30058MB                                                     | SILENCER<br>BOLT M8 × 35                                                           | 1<br>4<br>4                          |                                                                                                                    |
| 22<br>24<br>25<br>26<br>27<br>28                   | 1H30017MB<br>1H90003MK<br>9B1210835<br>1H30058MB<br>1H30054MB                                        | SILENCER<br>BOLT M8 × 35<br>SPACER<br>BASE                                         | 1<br>4<br>4<br>2                     |                                                                                                                    |
| 22<br>24<br>25<br>26<br>27<br>28<br>29             | 1H30017MB<br>1H90003MK<br>9B1210835<br>1H30058MB<br>1H30054MB<br>1H30055MB                           | SILENCER<br>BOLT M8 × 35<br>SPACER<br>BASE<br>RUBBER FEET                          | 1<br>4<br>4<br>2<br>4                |                                                                                                                    |
| 22<br>24<br>25<br>26<br>27<br>28<br>29<br>30       | 1H30017MB<br>1H90003MK<br>9B1210835<br>1H30058MB<br>1H30054MB<br>1H30055MB<br>1H20045PM              | SILENCER<br>BOLT M8 × 35<br>SPACER<br>BASE<br>RUBBER FEET<br>CENTER DISK           | 1<br>4<br>2<br>4<br>2<br>4<br>2      |                                                                                                                    |
| 22<br>24<br>25<br>26<br>27<br>28<br>29<br>30<br>32 | 1H30017MB<br>1H90003MK<br>9B1210835<br>1H30058MB<br>1H30054MB<br>1H30055MB<br>1H20045PM<br>9N2210800 | SILENCER<br>BOLT M8 × 35<br>SPACER<br>BASE<br>RUBBER FEET<br>CENTER DISK<br>NUT M8 | 1<br>4<br>2<br>4<br>2<br>4<br>2<br>8 |                                                                                                                    |
| 22<br>24<br>25<br>26<br>27<br>28<br>29<br>30       | 1H30017MB<br>1H90003MK<br>9B1210835<br>1H30058MB<br>1H30054MB<br>1H30055MB<br>1H20045PM              | SILENCER<br>BOLT M8 × 35<br>SPACER<br>BASE<br>RUBBER FEET<br>CENTER DISK           | 1<br>4<br>2<br>4<br>2<br>4<br>2      |                                                                                                                    |

#### Parts List

| F | Ref.No. | Parts No. | Description | Parts<br>Component | Remark |
|---|---------|-----------|-------------|--------------------|--------|
|   | 38      | 9N1610800 | NUT M8      | 8                  |        |