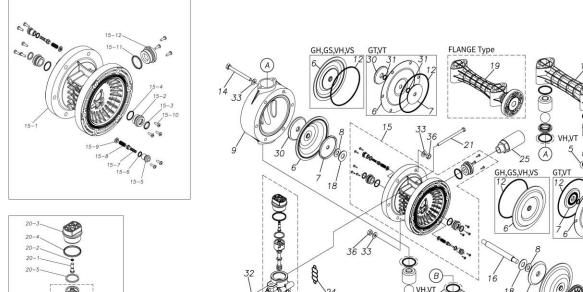

## ■ Parts List TC-X250GEJ 1H00099MP

| Ref.No. | Parts No. | Description   | Parts<br>Component | Remark |
|---------|-----------|---------------|--------------------|--------|
| 1       | 9S1EP0044 | O RING P-44   | 8                  |        |
| 2       | 1H20039PB | VALVE STOPPER | 4                  |        |
| 3       | 1H20018EB | BALL          | 4                  |        |
| 4       | 1H20040PM | VALVE SEAT    | 4                  |        |
| 6       | 1H20021EB | DIAPHRAGM     | 2                  |        |
| 7       | 1H20022MM | CENTER DISK   | 2                  |        |
| 8       | 9W1211400 | WASHER M14    | 2                  |        |
| 9       | 1H20042PM | OUT CHAMBER   | 2                  |        |
| 13      | 1H30052MM | TIE ROD       | 4                  |        |
| 14      | 9B1291001 | BOLT M10×110  | 12                 |        |
| 15      | 1H10003MK | BODY ASSEMBLY | 1                  |        |

| Ref.No. | Parts No.              | Description                  | Parts<br>Component | Remark                                                                                                                         |
|---------|------------------------|------------------------------|--------------------|--------------------------------------------------------------------------------------------------------------------------------|
| 15-1    | 1H10035MK              | BODY ECO RING ASSEMBLY       | 1                  |                                                                                                                                |
| 15-2    | 1H30018MM              | THROAT BEARING               | 2                  | The parts of #15 are available with a set as [1H10003MK:BODY ASSEMBLY]. This is also available individually.                   |
| 15-3    | 9S2BA0018              | PACKING                      | 2                  |                                                                                                                                |
| 15-4    | 9S1BJ2023              | O RING JASO-2023             | 2                  |                                                                                                                                |
| 15-5    | 1H30019MM              | PILOT VALVE SEAT             | 2                  |                                                                                                                                |
| 15-6    | 9S1BP0011              | O RING P-11                  | 2                  |                                                                                                                                |
| 15-7    | 1H10009MK              | PILOT VALVE ASSEMBLY         | 2                  |                                                                                                                                |
| 15-8    | 1H30020MM              | SPRING                       | 2                  |                                                                                                                                |
| 15-9    | 1H30021MB              | SPRING SEAT                  | 2                  |                                                                                                                                |
| 15-10   | 9T7225016              | SCREW M5 × 16                | 13                 |                                                                                                                                |
| 15-11   | 9S1BG0035              | O RING G-35                  | 1                  |                                                                                                                                |
| 15-12   | 1H30022MP              | BUSHING                      | 1                  |                                                                                                                                |
| 16      | 1H20037MM              | CENTER ROD                   | 1                  |                                                                                                                                |
|         | 1H30016MB              | CUSHION                      | -                  |                                                                                                                                |
| 18      |                        | MANIFOLD                     | 2                  |                                                                                                                                |
| 19      | 1H20048PP              | MAIN VALVE ASSEMBLY          | 2                  |                                                                                                                                |
| 20      | 1H10004MP              |                              | 1                  |                                                                                                                                |
| 20-1    | 1H30028MM              | RESET BUTTON                 | 1                  |                                                                                                                                |
| 20-2    | 9S1BP0005              | O RING P-5                   | 1                  | The parts of #20 are available with a set as                                                                                   |
| 20-3    | 1H30029MB              | CAP A                        | 1                  | [1H10004MP:MAIN VALVE ASSEMBLY]. This                                                                                          |
| 20-4    | 9S1BP0045              | O RING P-45                  | 2                  | is also available individually.                                                                                                |
| 20-5    | 1H30032MB              | PACKING                      | 1                  |                                                                                                                                |
| 20-6    | 1H10002MK              | C SPOOL ASSEMBLY (Looped C®) | 1                  |                                                                                                                                |
| 20-6-1  | 1H30023MM              | SEAL RING                    | 5                  | The parts of #20-6 are available with a set as [1H10002MK: C SPOOL ASSEMBLY (Looped C®)]. This is also available individually. |
| 20-7    | 1H10006MK              | SLEEVE ASSEMBLY              | 1                  | The parts of #20 are available with a set as [1H10004MP: MAIN VALVE ASSEMBLY]. This is also available individually.            |
| 20-7-1  | 9S1BJ2030              | O RING JASO-2030             | 6                  | The parts of #20-7 are available with a set as [1H10006MK:SLEEVE ASSEMBLY]. This is also available individually.               |
| 20-8    | 1H10007MP              | VALVE BODY ASSEMBLY          | 1                  | The parts of #20 are available with a set as [1H10004MP:MAIN VALVE ASSEMBLY]. This is also available individually.             |
| 20-9    | 1H30030MB              | CUSHION                      | 1                  |                                                                                                                                |
| 20-10   | 1H30031MB              | CAP B                        | 1                  |                                                                                                                                |
| 21      | 9B1290800              | BOLT M8 × 130                | 4                  |                                                                                                                                |
| 22      | 1H90002MP              | BALL VALVE                   | 1                  |                                                                                                                                |
| 24      | 1H30017MB              | VALVE BODY GASKET            | 1                  |                                                                                                                                |
| 25      | 1H90003MK              | SILENCER                     | 1                  |                                                                                                                                |
| 26      | 9B1210835              | BOLT M8 × 35                 | 4                  |                                                                                                                                |
| 27      | 1H30058MB              | SPACER                       | 4                  |                                                                                                                                |
| 28      | 1H30054MB              | BASE                         | 2                  |                                                                                                                                |
| 29      | 1H30055MB              | RUBBER FEET                  | 4                  |                                                                                                                                |
| 30      | 1H20045PM              | CENTER DISK                  | 2                  |                                                                                                                                |
| 32      | 9N2210800              | NUT M8                       | 8                  |                                                                                                                                |
| 33      | 9W1211000              | PLAIN WASHER M10             | 24                 |                                                                                                                                |
| 34      | 9W1211000<br>9W1210800 | PLAIN WASHER M8              | 8                  |                                                                                                                                |
| 36      | 9W1210800<br>9N1611000 | NUT M10                      | 12                 |                                                                                                                                |
| ან      | 2141011000             |                              | 12                 |                                                                                                                                |