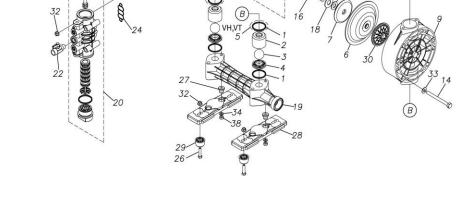

| Ref.No. | Parts No.              | Description                  | Parts<br>Component | Remark                                                                                                                         |
|---------|------------------------|------------------------------|--------------------|--------------------------------------------------------------------------------------------------------------------------------|
| 15-1    | 1H10035MK              | BODY ECO RING ASSEMBLY       | 1                  |                                                                                                                                |
| 15-2    | 1H30018MM              | THROAT BEARING               | 2                  | The parts of #15 are available with a set as [1H10003MK:BODY ASSEMBLY]. This is also available individually.                   |
| 15-3    | 9S2BA0018              | PACKING                      | 2                  |                                                                                                                                |
| 15-4    | 9S1BJ2023              | O RING JASO-2023             | 2                  |                                                                                                                                |
| 15-5    | 1H30019MM              | PILOT VALVE SEAT             | 2                  |                                                                                                                                |
| 15-6    | 9S1BP0011              | O RING P-11                  | 2                  |                                                                                                                                |
| 15-7    | 1H10009MK              | PILOT VALVE ASSEMBLY         | 2                  |                                                                                                                                |
| 15-8    | 1H30020MM              | SPRING                       | 2                  |                                                                                                                                |
| 15-9    | 1H30021MB              | SPRING SEAT                  | 2                  |                                                                                                                                |
| 15-10   | 9T7225016              | SCREW M5 × 16                | 13                 |                                                                                                                                |
| 15-11   | 9S1BG0035              | O RING G-35                  | 1                  |                                                                                                                                |
| 15-12   | 1H30022MP              | BUSHING                      | 1                  |                                                                                                                                |
| 16      | 1H20037MM              | CENTER ROD                   | 1                  |                                                                                                                                |
|         | 1H30016MB              | CUSHION                      | -                  |                                                                                                                                |
| 18      |                        | MANIFOLD                     | 2                  |                                                                                                                                |
| 19      | 1H20048PP              | MAIN VALVE ASSEMBLY          | 2                  |                                                                                                                                |
| 20      | 1H10004MP              |                              | 1                  |                                                                                                                                |
| 20-1    | 1H30028MM              | RESET BUTTON                 | 1                  |                                                                                                                                |
| 20-2    | 9S1BP0005              | O RING P-5                   | 1                  | The parts of #20 are available with a set as                                                                                   |
| 20-3    | 1H30029MB              | CAP A                        | 1                  | [1H10004MP:MAIN VALVE ASSEMBLY]. This                                                                                          |
| 20-4    | 9S1BP0045              | O RING P-45                  | 2                  | is also available individually.                                                                                                |
| 20-5    | 1H30032MB              | PACKING                      | 1                  |                                                                                                                                |
| 20-6    | 1H10002MK              | C SPOOL ASSEMBLY (Looped C®) | 1                  |                                                                                                                                |
| 20-6-1  | 1H30023MM              | SEAL RING                    | 5                  | The parts of #20-6 are available with a set as [1H10002MK: C SPOOL ASSEMBLY (Looped C®)]. This is also available individually. |
| 20-7    | 1H10006MK              | SLEEVE ASSEMBLY              | 1                  | The parts of #20 are available with a set as [1H10004MP: MAIN VALVE ASSEMBLY]. This is also available individually.            |
| 20-7-1  | 9S1BJ2030              | O RING JASO-2030             | 6                  | The parts of #20-7 are available with a set as [1H10006MK:SLEEVE ASSEMBLY]. This is also available individually.               |
| 20-8    | 1H10007MP              | VALVE BODY ASSEMBLY          | 1                  | The parts of #20 are available with a set as [1H10004MP:MAIN VALVE ASSEMBLY]. This is also available individually.             |
| 20-9    | 1H30030MB              | CUSHION                      | 1                  |                                                                                                                                |
| 20-10   | 1H30031MB              | CAP B                        | 1                  |                                                                                                                                |
| 21      | 9B1290800              | BOLT M8 × 130                | 4                  |                                                                                                                                |
| 22      | 1H90002MP              | BALL VALVE                   | 1                  |                                                                                                                                |
| 24      | 1H30017MB              | VALVE BODY GASKET            | 1                  |                                                                                                                                |
| 25      | 1H90003MK              | SILENCER                     | 1                  |                                                                                                                                |
| 26      | 9B1210835              | BOLT M8 × 35                 | 4                  |                                                                                                                                |
| 27      | 1H30058MB              | SPACER                       | 4                  |                                                                                                                                |
| 28      | 1H30054MB              | BASE                         | 2                  |                                                                                                                                |
| 29      | 1H30055MB              | RUBBER FEET                  | 4                  |                                                                                                                                |
| 30      | 1H20045PM              | CENTER DISK                  | 2                  |                                                                                                                                |
| 32      | 9N2210800              | NUT M8                       | 8                  |                                                                                                                                |
| 33      | 9W1211000              | PLAIN WASHER M10             | 24                 |                                                                                                                                |
| 34      | 9W1211000<br>9W1210800 | PLAIN WASHER M8              | 8                  |                                                                                                                                |
| 36      | 9W1210800<br>9N1611000 | NUT M10                      | 12                 |                                                                                                                                |
| ან      | 2141011000             |                              | 12                 |                                                                                                                                |

| Ref.No. | Parts No. | Description | Parts<br>Component | Remark |
|---------|-----------|-------------|--------------------|--------|
| 38      | 9N1610800 | NUT M8      | 8                  | ·      |