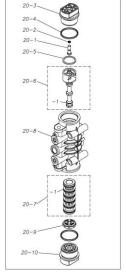

| Ref.No. | Parts No.              | Description                  | Parts<br>Component | Remark                                                                                                                         |
|---------|------------------------|------------------------------|--------------------|--------------------------------------------------------------------------------------------------------------------------------|
| 15-1    | 1H10035MK              | BODY ECO RING ASSEMBLY       | 1                  |                                                                                                                                |
| 15-2    | 1H30018MM              | THROAT BEARING               | 2                  | The parts of #15 are available with a set as [1H10003MK:BODY ASSEMBLY]. This is also available individually.                   |
| 15-3    | 9S2BA0018              | PACKING                      | 2                  |                                                                                                                                |
| 15-4    | 9S1BJ2023              | O RING JASO-2023             | 2                  |                                                                                                                                |
| 15-5    | 1H30019MM              | PILOT VALVE SEAT             | 2                  |                                                                                                                                |
| 15-6    | 9S1BP0011              | O RING P-11                  | 2                  |                                                                                                                                |
| 15-7    | 1H10009MK              | PILOT VALVE ASSEMBLY         | 2                  |                                                                                                                                |
| 15-8    | 1H30020MM              | SPRING                       | 2                  |                                                                                                                                |
| 15-9    | 1H30021MB              | SPRING SEAT                  | 2                  |                                                                                                                                |
| 15-10   | 9T7225016              | SCREW M5 × 16                | 13                 |                                                                                                                                |
| 15-11   | 9S1BG0035              | O RING G-35                  | 1                  |                                                                                                                                |
| 15-12   | 1H30022MP              | BUSHING                      | 1                  |                                                                                                                                |
| 16      | 1H20037MM              | CENTER ROD                   | 1                  |                                                                                                                                |
|         | 1H30016MB              | CUSHION                      | -                  |                                                                                                                                |
| 18      |                        | MANIFOLD                     | 2                  |                                                                                                                                |
| 19      | 1H20048PP              | MAIN VALVE ASSEMBLY          | 2                  |                                                                                                                                |
| 20      | 1H10004MP              |                              | 1                  |                                                                                                                                |
| 20-1    | 1H30028MM              | RESET BUTTON                 | 1                  |                                                                                                                                |
| 20-2    | 9S1BP0005              | O RING P-5                   | 1                  | The parts of #20 are available with a set as                                                                                   |
| 20-3    | 1H30029MB              | CAP A                        | 1                  | [1H10004MP:MAIN VALVE ASSEMBLY]. This                                                                                          |
| 20-4    | 9S1BP0045              | O RING P-45                  | 2                  | is also available individually.                                                                                                |
| 20-5    | 1H30032MB              | PACKING                      | 1                  |                                                                                                                                |
| 20-6    | 1H10002MK              | C SPOOL ASSEMBLY (Looped C®) | 1                  |                                                                                                                                |
| 20-6-1  | 1H30023MM              | SEAL RING                    | 5                  | The parts of #20-6 are available with a set as [1H10002MK: C SPOOL ASSEMBLY (Looped C®)]. This is also available individually. |
| 20-7    | 1H10006MK              | SLEEVE ASSEMBLY              | 1                  | The parts of #20 are available with a set as [1H10004MP: MAIN VALVE ASSEMBLY]. This is also available individually.            |
| 20-7-1  | 9S1BJ2030              | O RING JASO-2030             | 6                  | The parts of #20-7 are available with a set as [1H10006MK:SLEEVE ASSEMBLY]. This is also available individually.               |
| 20-8    | 1H10007MP              | VALVE BODY ASSEMBLY          | 1                  | The parts of #20 are available with a set as [1H10004MP:MAIN VALVE ASSEMBLY]. This is also available individually.             |
| 20-9    | 1H30030MB              | CUSHION                      | 1                  |                                                                                                                                |
| 20-10   | 1H30031MB              | CAP B                        | 1                  |                                                                                                                                |
| 21      | 9B1290800              | BOLT M8 × 130                | 4                  |                                                                                                                                |
| 22      | 1H90002MP              | BALL VALVE                   | 1                  |                                                                                                                                |
| 24      | 1H30017MB              | VALVE BODY GASKET            | 1                  |                                                                                                                                |
| 25      | 1H90003MK              | SILENCER                     | 1                  |                                                                                                                                |
| 26      | 9B1210835              | BOLT M8 × 35                 | 4                  |                                                                                                                                |
| 27      | 1H30058MB              | SPACER                       | 4                  |                                                                                                                                |
| 28      | 1H30054MB              | BASE                         | 2                  |                                                                                                                                |
| 29      | 1H30055MB              | RUBBER FEET                  | 4                  |                                                                                                                                |
| 30      | 1H20045PM              | CENTER DISK                  | 2                  |                                                                                                                                |
| 32      | 9N2210800              | NUT M8                       | 8                  |                                                                                                                                |
| 33      | 9W1211000              | PLAIN WASHER M10             | 24                 |                                                                                                                                |
| 34      | 9W1211000<br>9W1210800 | PLAIN WASHER M8              | 8                  |                                                                                                                                |
| 36      | 9W1210800<br>9N1611000 | NUT M10                      | 12                 |                                                                                                                                |
| ან      | 2141011000             |                              | 12                 |                                                                                                                                |