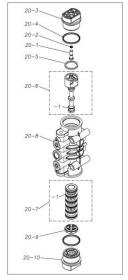

| Ref.No. | Parts No.  | Description                  | Parts<br>Component | Remark                                                                                                                         |
|---------|------------|------------------------------|--------------------|--------------------------------------------------------------------------------------------------------------------------------|
| 15-1    | 1H10035MK  | BODY ECO RING ASSEMBLY       | 1                  |                                                                                                                                |
| 15-2    | 1H30018MM  | THROAT BEARING               | 2                  | The parts of #15 are available with a set as [1H10003MK:BODY ASSEMBLY]. This is also available individually.                   |
| 15-3    | 9S2BA0018  | PACKING                      | 2                  |                                                                                                                                |
| 15-4    | 9S1BJ2023  | O RING JASO-2023             | 2                  |                                                                                                                                |
| 15-5    | 1H30019MM  | PILOT VALVE SEAT             | 2                  |                                                                                                                                |
| 15-6    | 9S1BP0011  | O RING P-11                  | 2                  |                                                                                                                                |
| 15-7    | 1H10009MK  | PILOT VALVE ASSEMBLY         | 2                  |                                                                                                                                |
| 15-8    | 1H30020MM  | SPRING                       | 2                  |                                                                                                                                |
| 15-9    | 1H30021MB  | SPRING SEAT                  | 2                  |                                                                                                                                |
| 15-10   | 9T7225016  | SCREW M5 × 16                | 13                 |                                                                                                                                |
| 15-11   | 9S1BG0035  | O RING G-35                  | 1                  |                                                                                                                                |
| 15-11   | 1H30022MP  | BUSHING                      | 1                  |                                                                                                                                |
| 16      | 1H20037MM  | CENTER ROD                   | 1                  |                                                                                                                                |
| 18      | 1H30016MB  | CUSHION                      | 2                  |                                                                                                                                |
|         |            | MANIFOLD                     |                    |                                                                                                                                |
| 19      | 1H20048PP  |                              | 2                  |                                                                                                                                |
| 20      | 1H10004MP  | MAIN VALVE ASSEMBLY          | 1                  |                                                                                                                                |
| 20-1    | 1H30028MM  | RESET BUTTON                 | 1                  |                                                                                                                                |
| 20-2    | 9S1BP0005  | O RING P-5                   | 1                  | The parts of #20 are available with a set as                                                                                   |
| 20-3    | 1H30029MB  | CAP A                        | 1                  | [1H10004MP:MAIN VALVE ASSEMBLY]. This                                                                                          |
| 20-4    | 9S1BP0045  | O RING P-45                  | 2                  | is also available individually.                                                                                                |
| 20-5    | 1H30032MB  | PACKING                      | 1                  |                                                                                                                                |
| 20-6    | 1H10002MK  | C SPOOL ASSEMBLY (Looped C®) | 1                  |                                                                                                                                |
| 20-6-1  | 1H30023MM  | SEAL RING                    | 5                  | The parts of #20-6 are available with a set as [1H10002MK: C SPOOL ASSEMBLY (Looped C®)]. This is also available individually. |
| 20-7    | 1H10006MK  | SLEEVE ASSEMBLY              | 1                  | The parts of #20 are available with a set as [1H10004MP: MAIN VALVE ASSEMBLY]. This is also available individually.            |
| 20-7-1  | 9S1BJ2030  | O RING JASO-2030             | 6                  | The parts of #20-7 are available with a set as [1H10006MK:SLEEVE ASSEMBLY]. This is also available individually.               |
| 20-8    | 1H10007MP  | VALVE BODY ASSEMBLY          | 1                  | The parts of #20 are available with a set as [1H10004MP: MAIN VALVE ASSEMBLY]. This is also available individually.            |
| 20-9    | 1H30030MB  | CUSHION                      | 1                  |                                                                                                                                |
| 20-10   | 1H30031MB  | CAP B                        | 1                  |                                                                                                                                |
| 21      | 9B1290800  | BOLT M8 × 130                | 4                  |                                                                                                                                |
| 22      | 1H90002MP  | BALL VALVE                   | 1                  |                                                                                                                                |
| 24      | 1H30017MB  | VALVE BODY GASKET            | 1                  |                                                                                                                                |
| 25      | 1H90003MK  | SILENCER                     | 1                  |                                                                                                                                |
| 26      | 9B1210835  | BOLT M8 × 35                 | 4                  |                                                                                                                                |
| 27      | 1H30058MB  | SPACER                       | 4                  |                                                                                                                                |
| 28      | 1H30054MB  | BASE                         | 2                  |                                                                                                                                |
| 29      | 1H30055MB  | RUBBER FEET                  | 4                  |                                                                                                                                |
| 30      | 1H20045PM  | CENTER DISK                  | 2                  |                                                                                                                                |
| 32      | 9N2210800  | NUT M8                       | 8                  |                                                                                                                                |
| 33      | 9W1211000  | PLAIN WASHER M10             | 24                 |                                                                                                                                |
| 34      | 9W1211000  | PLAIN WASHER M8              | 8                  |                                                                                                                                |
| 36      | 9N1611000  | NUT M10                      | 12                 |                                                                                                                                |
| - 00    | 0111011000 | ***                          | 12                 |                                                                                                                                |