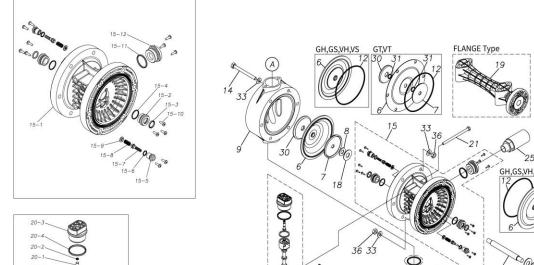

## **Exploded View Drawing and Parts List**

Model: TC-X250GNJ

Model Number: 1H00098MP

The part list and exploded view drawing as attached below indicate the full list of parts for the above mentioned pump model.

## ■ Parts List TC-X250GNJ 1H00098MP

| Ref.No. | Parts No. | Description   | Parts<br>Component | Remark |
|---------|-----------|---------------|--------------------|--------|
| 1       | 9S1BP0044 | O RING P-44   | 8                  |        |
| 2       | 1H20039PB | VALVE STOPPER | 4                  |        |
| 3       | 1H20018BB | BALL          | 4                  |        |
| 4       | 1H20040PM | VALVE SEAT    | 4                  |        |
| 6       | 1H20021BB | DIAPHRAGM     | 2                  |        |
| 7       | 1H20022MM | CENTER DISK   | 2                  |        |
| 8       | 9W1211400 | WASHER M14    | 2                  |        |
| 9       | 1H20042PM | OUT CHAMBER   | 2                  |        |
| 13      | 1H30052MM | TIE ROD       | 4                  |        |
| 14      | 9B1291001 | BOLT M10×110  | 12                 |        |
| 15      | 1H10003MK | BODY ASSEMBLY | 1                  |        |

| Ref.No. | Parts No.  | Description                  | Parts<br>Component | Remark                                                                                                                         |
|---------|------------|------------------------------|--------------------|--------------------------------------------------------------------------------------------------------------------------------|
| 15-1    | 1H10035MK  | BODY ECO RING ASSEMBLY       | 1                  |                                                                                                                                |
| 15-2    | 1H30018MM  | THROAT BEARING               | 2                  | The parts of #15 are available with a set as [1H10003MK:BODY ASSEMBLY]. This is also available individually.                   |
| 15-3    | 9S2BA0018  | PACKING                      | 2                  |                                                                                                                                |
| 15-4    | 9S1BJ2023  | O RING JASO-2023             | 2                  |                                                                                                                                |
| 15-5    | 1H30019MM  | PILOT VALVE SEAT             | 2                  |                                                                                                                                |
| 15-6    | 9S1BP0011  | O RING P-11                  | 2                  |                                                                                                                                |
| 15-7    | 1H10009MK  | PILOT VALVE ASSEMBLY         | 2                  |                                                                                                                                |
| 15-8    | 1H30020MM  | SPRING                       | 2                  |                                                                                                                                |
| 15-9    | 1H30021MB  | SPRING SEAT                  | 2                  |                                                                                                                                |
| 15-10   | 9T7225016  | SCREW M5 × 16                | 13                 |                                                                                                                                |
| 15-11   | 9S1BG0035  | O RING G-35                  | 1                  |                                                                                                                                |
| 15-11   | 1H30022MP  | BUSHING                      | 1                  |                                                                                                                                |
| 16      | 1H20037MM  | CENTER ROD                   | 1                  |                                                                                                                                |
| 18      | 1H30016MB  | CUSHION                      | 2                  |                                                                                                                                |
|         |            | MANIFOLD                     |                    |                                                                                                                                |
| 19      | 1H20048PP  |                              | 2                  |                                                                                                                                |
| 20      | 1H10004MP  | MAIN VALVE ASSEMBLY          | 1                  |                                                                                                                                |
| 20-1    | 1H30028MM  | RESET BUTTON                 | 1                  |                                                                                                                                |
| 20-2    | 9S1BP0005  | O RING P-5                   | 1                  | The parts of #20 are available with a set as                                                                                   |
| 20-3    | 1H30029MB  | CAP A                        | 1                  | [1H10004MP:MAIN VALVE ASSEMBLY]. This                                                                                          |
| 20-4    | 9S1BP0045  | O RING P-45                  | 2                  | is also available individually.                                                                                                |
| 20-5    | 1H30032MB  | PACKING                      | 1                  |                                                                                                                                |
| 20-6    | 1H10002MK  | C SPOOL ASSEMBLY (Looped C®) | 1                  |                                                                                                                                |
| 20-6-1  | 1H30023MM  | SEAL RING                    | 5                  | The parts of #20-6 are available with a set as [1H10002MK: C SPOOL ASSEMBLY (Looped C®)]. This is also available individually. |
| 20-7    | 1H10006MK  | SLEEVE ASSEMBLY              | 1                  | The parts of #20 are available with a set as [1H10004MP: MAIN VALVE ASSEMBLY]. This is also available individually.            |
| 20-7-1  | 9S1BJ2030  | O RING JASO-2030             | 6                  | The parts of #20-7 are available with a set as [1H10006MK:SLEEVE ASSEMBLY]. This is also available individually.               |
| 20-8    | 1H10007MP  | VALVE BODY ASSEMBLY          | 1                  | The parts of #20 are available with a set as [1H10004MP: MAIN VALVE ASSEMBLY]. This is also available individually.            |
| 20-9    | 1H30030MB  | CUSHION                      | 1                  |                                                                                                                                |
| 20-10   | 1H30031MB  | CAP B                        | 1                  |                                                                                                                                |
| 21      | 9B1290800  | BOLT M8 × 130                | 4                  |                                                                                                                                |
| 22      | 1H90002MP  | BALL VALVE                   | 1                  |                                                                                                                                |
| 24      | 1H30017MB  | VALVE BODY GASKET            | 1                  |                                                                                                                                |
| 25      | 1H90003MK  | SILENCER                     | 1                  |                                                                                                                                |
| 26      | 9B1210835  | BOLT M8 × 35                 | 4                  |                                                                                                                                |
| 27      | 1H30058MB  | SPACER                       | 4                  |                                                                                                                                |
| 28      | 1H30054MB  | BASE                         | 2                  |                                                                                                                                |
| 29      | 1H30055MB  | RUBBER FEET                  | 4                  |                                                                                                                                |
| 30      | 1H20045PM  | CENTER DISK                  | 2                  |                                                                                                                                |
| 32      | 9N2210800  | NUT M8                       | 8                  |                                                                                                                                |
| 33      | 9W1211000  | PLAIN WASHER M10             | 24                 |                                                                                                                                |
| 34      | 9W1211000  | PLAIN WASHER M8              | 8                  |                                                                                                                                |
| 36      | 9N1611000  | NUT M10                      | 12                 |                                                                                                                                |
| - 00    | 0111011000 | ***                          | 12                 |                                                                                                                                |