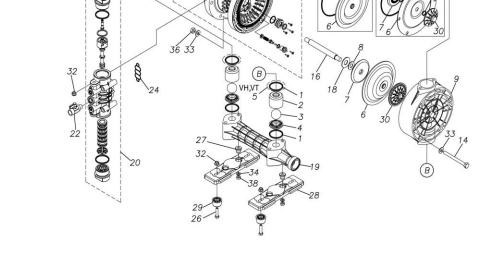

## ■ Parts List TC-X250GNJ 1H00098MP

| Ref.No. | Parts No. | Description   | Parts<br>Component | Remark |
|---------|-----------|---------------|--------------------|--------|
| 1       | 9S1BP0044 | O RING P-44   | 8                  |        |
| 2       | 1H20039PB | VALVE STOPPER | 4                  |        |
| 3       | 1H20018BB | BALL          | 4                  |        |
| 4       | 1H20040PM | VALVE SEAT    | 4                  |        |
| 6       | 1H20021BB | DIAPHRAGM     | 2                  |        |
| 7       | 1H20022MM | CENTER DISK   | 2                  |        |
| 8       | 9W1211400 | WASHER M14    | 2                  |        |
| 9       | 1H20042PM | OUT CHAMBER   | 2                  |        |
| 13      | 1H30052MM | TIE ROD       | 4                  |        |
| 14      | 9B1291001 | BOLT M10×110  | 12                 |        |
| 15      | 1H10003MK | BODY ASSEMBLY | 1                  |        |

| Ref.No. | Parts No.  | Description                  | Parts<br>Component | Remark                                                                                                                         |
|---------|------------|------------------------------|--------------------|--------------------------------------------------------------------------------------------------------------------------------|
| 15-1    | 1H10035MK  | BODY ECO RING ASSEMBLY       | 1                  |                                                                                                                                |
| 15-2    | 1H30018MM  | THROAT BEARING               | 2                  | The parts of #15 are available with a set as [1H10003MK:BODY ASSEMBLY]. This is also available individually.                   |
| 15-3    | 9S2BA0018  | PACKING                      | 2                  |                                                                                                                                |
| 15-4    | 9S1BJ2023  | O RING JASO-2023             | 2                  |                                                                                                                                |
| 15-5    | 1H30019MM  | PILOT VALVE SEAT             | 2                  |                                                                                                                                |
| 15-6    | 9S1BP0011  | O RING P-11                  | 2                  |                                                                                                                                |
| 15-7    | 1H10009MK  | PILOT VALVE ASSEMBLY         | 2                  |                                                                                                                                |
| 15-8    | 1H30020MM  | SPRING                       | 2                  |                                                                                                                                |
| 15-9    | 1H30021MB  | SPRING SEAT                  | 2                  |                                                                                                                                |
| 15-10   | 9T7225016  | SCREW M5 × 16                | 13                 |                                                                                                                                |
| 15-11   | 9S1BG0035  | O RING G-35                  | 1                  |                                                                                                                                |
| 15-11   | 1H30022MP  | BUSHING                      | 1                  |                                                                                                                                |
| 16      | 1H20037MM  | CENTER ROD                   | 1                  |                                                                                                                                |
| 18      | 1H30016MB  | CUSHION                      | 2                  |                                                                                                                                |
|         |            | MANIFOLD                     |                    |                                                                                                                                |
| 19      | 1H20048PP  |                              | 2                  |                                                                                                                                |
| 20      | 1H10004MP  | MAIN VALVE ASSEMBLY          | 1                  |                                                                                                                                |
| 20-1    | 1H30028MM  | RESET BUTTON                 | 1                  |                                                                                                                                |
| 20-2    | 9S1BP0005  | O RING P-5                   | 1                  | The parts of #20 are available with a set as                                                                                   |
| 20-3    | 1H30029MB  | CAP A                        | 1                  | [1H10004MP:MAIN VALVE ASSEMBLY]. This                                                                                          |
| 20-4    | 9S1BP0045  | O RING P-45                  | 2                  | is also available individually.                                                                                                |
| 20-5    | 1H30032MB  | PACKING                      | 1                  |                                                                                                                                |
| 20-6    | 1H10002MK  | C SPOOL ASSEMBLY (Looped C®) | 1                  |                                                                                                                                |
| 20-6-1  | 1H30023MM  | SEAL RING                    | 5                  | The parts of #20-6 are available with a set as [1H10002MK: C SPOOL ASSEMBLY (Looped C®)]. This is also available individually. |
| 20-7    | 1H10006MK  | SLEEVE ASSEMBLY              | 1                  | The parts of #20 are available with a set as [1H10004MP: MAIN VALVE ASSEMBLY]. This is also available individually.            |
| 20-7-1  | 9S1BJ2030  | O RING JASO-2030             | 6                  | The parts of #20-7 are available with a set as [1H10006MK:SLEEVE ASSEMBLY]. This is also available individually.               |
| 20-8    | 1H10007MP  | VALVE BODY ASSEMBLY          | 1                  | The parts of #20 are available with a set as [1H10004MP: MAIN VALVE ASSEMBLY]. This is also available individually.            |
| 20-9    | 1H30030MB  | CUSHION                      | 1                  |                                                                                                                                |
| 20-10   | 1H30031MB  | CAP B                        | 1                  |                                                                                                                                |
| 21      | 9B1290800  | BOLT M8 × 130                | 4                  |                                                                                                                                |
| 22      | 1H90002MP  | BALL VALVE                   | 1                  |                                                                                                                                |
| 24      | 1H30017MB  | VALVE BODY GASKET            | 1                  |                                                                                                                                |
| 25      | 1H90003MK  | SILENCER                     | 1                  |                                                                                                                                |
| 26      | 9B1210835  | BOLT M8 × 35                 | 4                  |                                                                                                                                |
| 27      | 1H30058MB  | SPACER                       | 4                  |                                                                                                                                |
| 28      | 1H30054MB  | BASE                         | 2                  |                                                                                                                                |
| 29      | 1H30055MB  | RUBBER FEET                  | 4                  |                                                                                                                                |
| 30      | 1H20045PM  | CENTER DISK                  | 2                  |                                                                                                                                |
| 32      | 9N2210800  | NUT M8                       | 8                  |                                                                                                                                |
| 33      | 9W1211000  | PLAIN WASHER M10             | 24                 |                                                                                                                                |
| 34      | 9W1211000  | PLAIN WASHER M8              | 8                  |                                                                                                                                |
| 36      | 9N1611000  | NUT M10                      | 12                 |                                                                                                                                |
| - 00    | 0111011000 | ***                          | 12                 |                                                                                                                                |