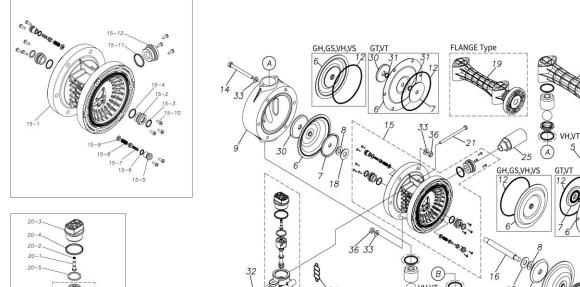

## ■ Parts List TC-X250GCJ 1H00097MP

| Ref.No. | Parts No. | Description   | Parts<br>Component | Remark |
|---------|-----------|---------------|--------------------|--------|
| 1       | 9S1BP0044 | O RING P-44   | 8                  |        |
| 2       | 1H20039PB | VALVE STOPPER | 4                  |        |
| 3       | 1H20018NB | BALL          | 4                  |        |
| 4       | 1H20040PM | VALVE SEAT    | 4                  |        |
| 6       | 1H20021NB | DIAPHRAGM     | 2                  |        |
| 7       | 1H20022MM | CENTER DISK   | 2                  |        |
| 8       | 9W1211400 | WASHER M14    | 2                  |        |
| 9       | 1H20042PM | OUT CHAMBER   | 2                  |        |
| 13      | 1H30052MM | TIE ROD       | 4                  |        |
| 14      | 9B1291001 | BOLT M10×110  | 12                 |        |
| 15      | 1H10003MK | BODY ASSEMBLY | 1                  |        |

| Ref.No. | Parts No.  | Description                  | Parts<br>Component | Remark                                                                                                                         |
|---------|------------|------------------------------|--------------------|--------------------------------------------------------------------------------------------------------------------------------|
| 15-1    | 1H10035MK  | BODY ECO RING ASSEMBLY       | 1                  |                                                                                                                                |
| 15-2    | 1H30018MM  | THROAT BEARING               | 2                  |                                                                                                                                |
| 15-3    | 9S2BA0018  | PACKING                      | 2                  |                                                                                                                                |
| 15-4    | 9S1BJ2023  | O RING JASO-2023             | 2                  |                                                                                                                                |
| 15-5    | 1H30019MM  | PILOT VALVE SEAT             | 2                  | The parts of #15 are available with a set as                                                                                   |
| 15-6    | 9S1BP0011  | O RING P-11                  | 2                  | [1H10003MK:BODY ASSEMBLY]. This is also available individually.                                                                |
| 15-7    | 1H10009MK  | PILOT VALVE ASSEMBLY         | 2                  |                                                                                                                                |
| 15-8    | 1H30020MM  | SPRING                       | 2                  |                                                                                                                                |
| 15-9    | 1H30021MB  | SPRING SEAT                  | 2                  |                                                                                                                                |
| 15-10   | 9T7225016  | SCREW M5 × 16                | 13                 |                                                                                                                                |
| 15-11   | 9S1BG0035  | O RING G-35                  | 1                  |                                                                                                                                |
| 15-11   | 1H30022MP  | BUSHING                      | 1                  |                                                                                                                                |
| 16      | 1H20037MM  | CENTER ROD                   | 1                  |                                                                                                                                |
| 18      | 1H30016MB  | CUSHION                      | 2                  |                                                                                                                                |
|         |            | MANIFOLD                     |                    |                                                                                                                                |
| 19      | 1H20048PP  |                              | 2                  |                                                                                                                                |
| 20      | 1H10004MP  | MAIN VALVE ASSEMBLY          | 1                  |                                                                                                                                |
| 20-1    | 1H30028MM  | RESET BUTTON                 | 1                  |                                                                                                                                |
| 20-2    | 9S1BP0005  | O RING P-5                   | 1                  | The parts of #20 are available with a set as                                                                                   |
| 20-3    | 1H30029MB  | CAP A                        | 1                  | [1H10004MP:MAIN VALVE ASSEMBLY]. This                                                                                          |
| 20-4    | 9S1BP0045  | O RING P-45                  | 2                  | is also available individually.                                                                                                |
| 20-5    | 1H30032MB  | PACKING                      | 1                  |                                                                                                                                |
| 20-6    | 1H10002MK  | C SPOOL ASSEMBLY (Looped C®) | 1                  |                                                                                                                                |
| 20-6-1  | 1H30023MM  | SEAL RING                    | 5                  | The parts of #20-6 are available with a set as [1H10002MK: C SPOOL ASSEMBLY (Looped C®)]. This is also available individually. |
| 20-7    | 1H10006MK  | SLEEVE ASSEMBLY              | 1                  | The parts of #20 are available with a set as [1H10004MP: MAIN VALVE ASSEMBLY]. This is also available individually.            |
| 20-7-1  | 9S1BJ2030  | O RING JASO-2030             | 6                  | The parts of #20-7 are available with a set as [1H10006MK:SLEEVE ASSEMBLY]. This is also available individually.               |
| 20-8    | 1H10007MP  | VALVE BODY ASSEMBLY          | 1                  | The parts of #20 are available with a set as [1H10004MP:MAIN VALVE ASSEMBLY]. This is also available individually.             |
| 20-9    | 1H30030MB  | CUSHION                      | 1                  |                                                                                                                                |
| 20-10   | 1H30031MB  | CAP B                        | 1                  |                                                                                                                                |
| 21      | 9B1290800  | BOLT M8 × 130                | 4                  |                                                                                                                                |
| 22      | 1H90002MP  | BALL VALVE                   | 1                  |                                                                                                                                |
| 24      | 1H30017MB  | VALVE BODY GASKET            | 1                  |                                                                                                                                |
| 25      | 1H90003MK  | SILENCER                     | 1                  |                                                                                                                                |
| 26      | 9B1210835  | BOLT M8 × 35                 | 4                  |                                                                                                                                |
| 27      | 1H30058MB  | SPACER                       | 4                  |                                                                                                                                |
| 28      | 1H30054MB  | BASE                         | 2                  |                                                                                                                                |
| 29      | 1H30055MB  | RUBBER FEET                  | 4                  |                                                                                                                                |
| 30      | 1H20045PM  | CENTER DISK                  | 2                  |                                                                                                                                |
| 32      | 9N2210800  | NUT M8                       | 8                  |                                                                                                                                |
| 33      | 9W1211000  | PLAIN WASHER M10             | 24                 |                                                                                                                                |
| 34      | 9W1211000  | PLAIN WASHER M8              | 8                  |                                                                                                                                |
| 36      | 9N1611000  | NUT M10                      | 12                 |                                                                                                                                |
| - 00    | 0111011000 | ***                          | 12                 |                                                                                                                                |

| Ref.No. | Parts No. | Description | Parts<br>Component | Remark |
|---------|-----------|-------------|--------------------|--------|
| 38      | 9N1610800 | NUT M8      | 8                  |        |