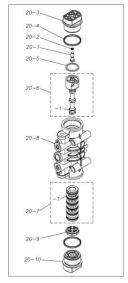

| Ref.No. | Parts No.  | Description                  | Parts<br>Component | Remark                                                                                                                         |
|---------|------------|------------------------------|--------------------|--------------------------------------------------------------------------------------------------------------------------------|
| 15-1    | 1H10035MK  | BODY ECO RING ASSEMBLY       | 1                  |                                                                                                                                |
| 15-2    | 1H30018MM  | THROAT BEARING               | 2                  |                                                                                                                                |
| 15-3    | 9S2BA0018  | PACKING                      | 2                  |                                                                                                                                |
| 15-4    | 9S1BJ2023  | O RING JASO-2023             | 2                  |                                                                                                                                |
| 15-5    | 1H30019MM  | PILOT VALVE SEAT             | 2                  | The parts of #15 are available with a set as                                                                                   |
| 15-6    | 9S1BP0011  | O RING P-11                  | 2                  | [1H10003MK:BODY ASSEMBLY]. This is also available individually.                                                                |
| 15-7    | 1H10009MK  | PILOT VALVE ASSEMBLY         | 2                  |                                                                                                                                |
| 15-8    | 1H30020MM  | SPRING                       | 2                  |                                                                                                                                |
| 15-9    | 1H30021MB  | SPRING SEAT                  | 2                  |                                                                                                                                |
| 15-10   | 9T7225016  | SCREW M5 × 16                | 13                 |                                                                                                                                |
| 15-11   | 9S1BG0035  | O RING G-35                  | 1                  |                                                                                                                                |
| 15-11   | 1H30022MP  | BUSHING                      | 1                  |                                                                                                                                |
| 16      | 1H20037MM  | CENTER ROD                   | 1                  |                                                                                                                                |
| 18      | 1H30016MB  | CUSHION                      | 2                  |                                                                                                                                |
|         |            | MANIFOLD                     |                    |                                                                                                                                |
| 19      | 1H20048PP  |                              | 2                  |                                                                                                                                |
| 20      | 1H10004MP  | MAIN VALVE ASSEMBLY          | 1                  |                                                                                                                                |
| 20-1    | 1H30028MM  | RESET BUTTON                 | 1                  |                                                                                                                                |
| 20-2    | 9S1BP0005  | O RING P-5                   | 1                  | The parts of #20 are available with a set as                                                                                   |
| 20-3    | 1H30029MB  | CAP A                        | 1                  | [1H10004MP:MAIN VALVE ASSEMBLY]. This                                                                                          |
| 20-4    | 9S1BP0045  | O RING P-45                  | 2                  | is also available individually.                                                                                                |
| 20-5    | 1H30032MB  | PACKING                      | 1                  |                                                                                                                                |
| 20-6    | 1H10002MK  | C SPOOL ASSEMBLY (Looped C®) | 1                  |                                                                                                                                |
| 20-6-1  | 1H30023MM  | SEAL RING                    | 5                  | The parts of #20-6 are available with a set as [1H10002MK: C SPOOL ASSEMBLY (Looped C®)]. This is also available individually. |
| 20-7    | 1H10006MK  | SLEEVE ASSEMBLY              | 1                  | The parts of #20 are available with a set as [1H10004MP: MAIN VALVE ASSEMBLY]. This is also available individually.            |
| 20-7-1  | 9S1BJ2030  | O RING JASO-2030             | 6                  | The parts of #20-7 are available with a set as [1H10006MK:SLEEVE ASSEMBLY]. This is also available individually.               |
| 20-8    | 1H10007MP  | VALVE BODY ASSEMBLY          | 1                  | The parts of #20 are available with a set as [1H10004MP:MAIN VALVE ASSEMBLY]. This is also available individually.             |
| 20-9    | 1H30030MB  | CUSHION                      | 1                  |                                                                                                                                |
| 20-10   | 1H30031MB  | CAP B                        | 1                  |                                                                                                                                |
| 21      | 9B1290800  | BOLT M8 × 130                | 4                  |                                                                                                                                |
| 22      | 1H90002MP  | BALL VALVE                   | 1                  |                                                                                                                                |
| 24      | 1H30017MB  | VALVE BODY GASKET            | 1                  |                                                                                                                                |
| 25      | 1H90003MK  | SILENCER                     | 1                  |                                                                                                                                |
| 26      | 9B1210835  | BOLT M8 × 35                 | 4                  |                                                                                                                                |
| 27      | 1H30058MB  | SPACER                       | 4                  |                                                                                                                                |
| 28      | 1H30054MB  | BASE                         | 2                  |                                                                                                                                |
| 29      | 1H30055MB  | RUBBER FEET                  | 4                  |                                                                                                                                |
| 30      | 1H20045PM  | CENTER DISK                  | 2                  |                                                                                                                                |
| 32      | 9N2210800  | NUT M8                       | 8                  |                                                                                                                                |
| 33      | 9W1211000  | PLAIN WASHER M10             | 24                 |                                                                                                                                |
| 34      | 9W1211000  | PLAIN WASHER M8              | 8                  |                                                                                                                                |
| 36      | 9N1611000  | NUT M10                      | 12                 |                                                                                                                                |
| - 00    | 0111011000 | ***                          | 12                 |                                                                                                                                |