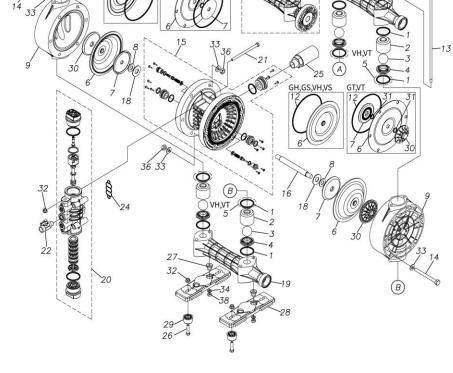

## ■ Parts List TC-X250GCJ 1H00097MP

| Ref.No. | Parts No. | Description   | Parts<br>Component | Remark |
|---------|-----------|---------------|--------------------|--------|
| 1       | 9S1BP0044 | O RING P-44   | 8                  |        |
| 2       | 1H20039PB | VALVE STOPPER | 4                  |        |
| 3       | 1H20018NB | BALL          | 4                  |        |
| 4       | 1H20040PM | VALVE SEAT    | 4                  |        |
| 6       | 1H20021NB | DIAPHRAGM     | 2                  |        |
| 7       | 1H20022MM | CENTER DISK   | 2                  |        |
| 8       | 9W1211400 | WASHER M14    | 2                  |        |
| 9       | 1H20042PM | OUT CHAMBER   | 2                  |        |
| 13      | 1H30052MM | TIE ROD       | 4                  |        |
| 14      | 9B1291001 | BOLT M10×110  | 12                 |        |
| 15      | 1H10003MK | BODY ASSEMBLY | 1                  |        |

| Ref.No. | Parts No.  | Description                  | Parts<br>Component | Remark                                                                                                                         |
|---------|------------|------------------------------|--------------------|--------------------------------------------------------------------------------------------------------------------------------|
| 15-1    | 1H10035MK  | BODY ECO RING ASSEMBLY       | 1                  |                                                                                                                                |
| 15-2    | 1H30018MM  | THROAT BEARING               | 2                  |                                                                                                                                |
| 15-3    | 9S2BA0018  | PACKING                      | 2                  |                                                                                                                                |
| 15-4    | 9S1BJ2023  | O RING JASO-2023             | 2                  |                                                                                                                                |
| 15-5    | 1H30019MM  | PILOT VALVE SEAT             | 2                  | The parts of #15 are available with a set as                                                                                   |
| 15-6    | 9S1BP0011  | O RING P-11                  | 2                  | [1H10003MK:BODY ASSEMBLY]. This is also available individually.                                                                |
| 15-7    | 1H10009MK  | PILOT VALVE ASSEMBLY         | 2                  |                                                                                                                                |
| 15-8    | 1H30020MM  | SPRING                       | 2                  |                                                                                                                                |
| 15-9    | 1H30021MB  | SPRING SEAT                  | 2                  |                                                                                                                                |
| 15-10   | 9T7225016  | SCREW M5 × 16                | 13                 |                                                                                                                                |
| 15-11   | 9S1BG0035  | O RING G-35                  | 1                  |                                                                                                                                |
| 15-11   | 1H30022MP  | BUSHING                      | 1                  |                                                                                                                                |
| 16      | 1H20037MM  | CENTER ROD                   | 1                  |                                                                                                                                |
| 18      | 1H30016MB  | CUSHION                      | 2                  |                                                                                                                                |
|         |            | MANIFOLD                     |                    |                                                                                                                                |
| 19      | 1H20048PP  |                              | 2                  |                                                                                                                                |
| 20      | 1H10004MP  | MAIN VALVE ASSEMBLY          | 1                  |                                                                                                                                |
| 20-1    | 1H30028MM  | RESET BUTTON                 | 1                  |                                                                                                                                |
| 20-2    | 9S1BP0005  | O RING P-5                   | 1                  | The parts of #20 are available with a set as                                                                                   |
| 20-3    | 1H30029MB  | CAP A                        | 1                  | [1H10004MP:MAIN VALVE ASSEMBLY]. This                                                                                          |
| 20-4    | 9S1BP0045  | O RING P-45                  | 2                  | is also available individually.                                                                                                |
| 20-5    | 1H30032MB  | PACKING                      | 1                  |                                                                                                                                |
| 20-6    | 1H10002MK  | C SPOOL ASSEMBLY (Looped C®) | 1                  |                                                                                                                                |
| 20-6-1  | 1H30023MM  | SEAL RING                    | 5                  | The parts of #20-6 are available with a set as [1H10002MK: C SPOOL ASSEMBLY (Looped C®)]. This is also available individually. |
| 20-7    | 1H10006MK  | SLEEVE ASSEMBLY              | 1                  | The parts of #20 are available with a set as [1H10004MP: MAIN VALVE ASSEMBLY]. This is also available individually.            |
| 20-7-1  | 9S1BJ2030  | O RING JASO-2030             | 6                  | The parts of #20-7 are available with a set as [1H10006MK:SLEEVE ASSEMBLY]. This is also available individually.               |
| 20-8    | 1H10007MP  | VALVE BODY ASSEMBLY          | 1                  | The parts of #20 are available with a set as [1H10004MP:MAIN VALVE ASSEMBLY]. This is also available individually.             |
| 20-9    | 1H30030MB  | CUSHION                      | 1                  |                                                                                                                                |
| 20-10   | 1H30031MB  | CAP B                        | 1                  |                                                                                                                                |
| 21      | 9B1290800  | BOLT M8 × 130                | 4                  |                                                                                                                                |
| 22      | 1H90002MP  | BALL VALVE                   | 1                  |                                                                                                                                |
| 24      | 1H30017MB  | VALVE BODY GASKET            | 1                  |                                                                                                                                |
| 25      | 1H90003MK  | SILENCER                     | 1                  |                                                                                                                                |
| 26      | 9B1210835  | BOLT M8 × 35                 | 4                  |                                                                                                                                |
| 27      | 1H30058MB  | SPACER                       | 4                  |                                                                                                                                |
| 28      | 1H30054MB  | BASE                         | 2                  |                                                                                                                                |
| 29      | 1H30055MB  | RUBBER FEET                  | 4                  |                                                                                                                                |
| 30      | 1H20045PM  | CENTER DISK                  | 2                  |                                                                                                                                |
| 32      | 9N2210800  | NUT M8                       | 8                  |                                                                                                                                |
| 33      | 9W1211000  | PLAIN WASHER M10             | 24                 |                                                                                                                                |
| 34      | 9W1211000  | PLAIN WASHER M8              | 8                  |                                                                                                                                |
| 36      | 9N1611000  | NUT M10                      | 12                 |                                                                                                                                |
| - 00    | 0111011000 | ***                          | 12                 |                                                                                                                                |

| Ref.No. | Parts No. | Description | Parts<br>Component | Remark |
|---------|-----------|-------------|--------------------|--------|
| 38      | 9N1610800 | NUT M8      | 8                  |        |