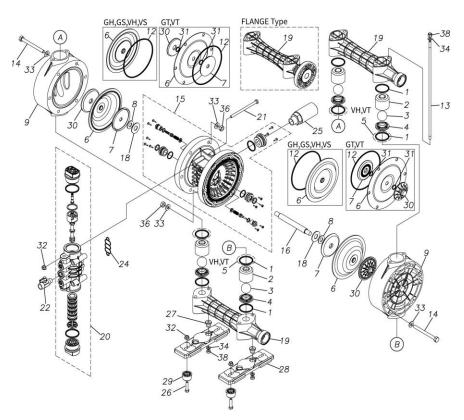

#### TC-X250GS

1H00096MP

| Ref.No. | Parts No. | Description   | Parts<br>Component | Remark |
|---------|-----------|---------------|--------------------|--------|
| 1       | 9S1EP0044 | O RING P-44   | 8                  |        |
| 2       | 1H20039PB | VALVE STOPPER | 4                  |        |
| 3       | 1H20018EB | BALL          | 4                  |        |
| 4       | 1H20040PM | VALVE SEAT    | 4                  |        |
| 6       | 1H20030SB | DIAPHRAGM     | 2                  |        |
| 7       | 1H20022MM | CENTER DISK   | 2                  |        |
| 8       | 9W1211400 | WASHER M14    | 2                  |        |
| 9       | 1H20042PM | OUT CHAMBER   | 2                  |        |
| 12      | 9S1BG0145 | O RING G-145  | 2                  |        |
| 13      | 1H30052MM | TIE ROD       | 4                  |        |
| 14      | 9B1291001 | BOLT M10×110  | 12                 |        |
| 15      | 1H10003MK | BODY ASSEMBLY | 1                  |        |

#### 1H00096MP

| Ref.No.                          | Parts No.                                        | Description                                  | Parts<br>Component | Remark                                                                                                                            |
|----------------------------------|--------------------------------------------------|----------------------------------------------|--------------------|-----------------------------------------------------------------------------------------------------------------------------------|
| 15-1                             | 1H10035MK                                        | BODY ECO RING ASSEMBLY                       | 1                  | -                                                                                                                                 |
| 15-2                             | 1H30018MM                                        | THROAT BEARING                               | 2                  |                                                                                                                                   |
| 15-3                             | 9S2BA0018                                        | PACKING                                      | 2                  |                                                                                                                                   |
| 15-4                             | 9S1BJ2023                                        | O RING JASO-2023                             | 2                  |                                                                                                                                   |
| 15-5                             | 1H30019MM                                        | PILOT VALVE SEAT                             | 2                  | The parts of #15 are available with a set as<br>[1H10003MK:BODY ASSEMBLY]. This is also                                           |
| 15-6                             | 9S1BP0011                                        | O RING P-11                                  | 2                  | available individually.                                                                                                           |
| 15-7                             | 1H10009MK                                        | PILOT VALVE ASSEMBLY                         | 2                  |                                                                                                                                   |
| 15-8                             | 1H30020MM                                        | SPRING                                       | 2                  | -                                                                                                                                 |
| 15-9                             | 1H30021MB                                        | SPRING SEAT                                  | 2                  |                                                                                                                                   |
| 15-10                            | 9T7225016                                        | SCREW M5 × 16                                | 13                 |                                                                                                                                   |
| 15-11                            | 9S1BG0035                                        | O RING G-35                                  | 1                  |                                                                                                                                   |
| 15-12                            | 1H30022MP                                        | BUSHING                                      | 1                  | -                                                                                                                                 |
| 16                               | 1H20037MM                                        | CENTER ROD                                   | 1                  |                                                                                                                                   |
| 18                               | 1H30016MB                                        | CUSHION                                      | 2                  |                                                                                                                                   |
| 19                               | 1H20044PP                                        | MANIFOLD                                     | 2                  |                                                                                                                                   |
| 20                               | 1H10004MP                                        | MAIN VALVE ASSEMBLY                          | 1                  |                                                                                                                                   |
| 20-1                             | 1H30028MM                                        | RESET BUTTON                                 | 1                  |                                                                                                                                   |
| 20-2                             | 9S1BP0005                                        | O RING P-5                                   | 1                  | 1                                                                                                                                 |
| 20-3                             | 1H30029MB                                        | CAP A                                        | 1                  | The parts of #20 are available with a set as                                                                                      |
| 20-4                             | 9S1BP0045                                        | 0 RING P-45                                  | 2                  | [1H10004MP:MAIN VALVE ASSEMBLY]. This is also available individually.                                                             |
| 20 4                             | 1H30032MB                                        | PACKING                                      | 1                  |                                                                                                                                   |
| 20-5                             | 1H10002MK                                        | C SPOOL ASSEMBLY (Looped C®)                 | 1                  | -                                                                                                                                 |
| 20-6-1                           | 1H30023MM                                        | SEAL RING                                    | 5                  | The parts of #20-6 are available with a set as                                                                                    |
| 20-7                             | 1H10006MK                                        | SLEEVE ASSEMBLY                              | 1                  | [1H10002MK:C SPOOL ASSEMBLY (Looped<br>C®)]. This is also available individually.<br>The parts of #20 are available with a set as |
|                                  |                                                  |                                              |                    | [1H10004MP:MAIN VALVE ASSEMBLY]. This is also available individually.                                                             |
| 20-7-1                           | 9S1BJ2030                                        | O RING JASO-2030                             | 6                  | The parts of #20-7 are available with a set as [1H10006MK : SLEEVE ASSEMBLY]. This is also available individually.                |
| 20-8                             | 1H10007MP                                        | VALVE BODY ASSEMBLY                          | 1                  | The parts of #20 are available with a set as<br>[1H10004MP : MAIN VALVE ASSEMBLY]. This<br>is also available individually.        |
| 20-9                             | 1H30030MB                                        | CUSHION                                      | 1                  |                                                                                                                                   |
| 20-10                            | 1H30031MB                                        | САР В                                        | 1                  |                                                                                                                                   |
| 21                               | 9B1290800                                        | BOLT M8 × 130                                | 4                  |                                                                                                                                   |
| 22                               | 1H90002MP                                        | BALL VALVE                                   | 1                  |                                                                                                                                   |
| 24                               | 1H30017MB                                        | VALVE BODY GASKET                            | 1                  |                                                                                                                                   |
|                                  | 1H90003MK                                        | SILENCER                                     | 1                  |                                                                                                                                   |
| 25                               | 9B1210835                                        | BOLT M8 × 35                                 | 4                  |                                                                                                                                   |
| 25<br>26                         |                                                  |                                              | 4                  |                                                                                                                                   |
|                                  | 1H30058MB                                        | SPACER                                       | 1 7                |                                                                                                                                   |
| 26<br>27                         |                                                  | BASE                                         |                    |                                                                                                                                   |
| 26<br>27<br>28                   | 1H30054MB                                        |                                              | 2                  |                                                                                                                                   |
| 26<br>27<br>28<br>29             | 1H30054MB<br>1H30055MB                           | BASE                                         | 2 4                |                                                                                                                                   |
| 26<br>27<br>28<br>29<br>30       | 1H30054MB<br>1H30055MB<br>1H20045PM              | BASE<br>RUBBER FEET                          | 2<br>4<br>2        |                                                                                                                                   |
| 26<br>27<br>28<br>29<br>30<br>32 | 1H30054MB<br>1H30055MB<br>1H20045PM<br>9N2210800 | BASE<br>RUBBER FEET<br>CENTER DISK           | 2<br>4<br>2<br>8   |                                                                                                                                   |
| 26<br>27<br>28<br>29<br>30       | 1H30054MB<br>1H30055MB<br>1H20045PM              | BASE<br>RUBBER FEET<br>CENTER DISK<br>NUT M8 | 2<br>4<br>2        |                                                                                                                                   |

#### Parts List

TC-X250GS

| Ref.№. | Parts No. | Description | Parts<br>Component | Remark |
|--------|-----------|-------------|--------------------|--------|
| 38     | 9N1610800 | NUT M8      | 8                  |        |