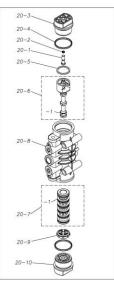

#### 1H00096MP

| Ref.No.                          | Parts No.                                        | Description                                  | Parts<br>Component | Remark                                                                                                                            |
|----------------------------------|--------------------------------------------------|----------------------------------------------|--------------------|-----------------------------------------------------------------------------------------------------------------------------------|
| 15-1                             | 1H10035MK                                        | BODY ECO RING ASSEMBLY                       | 1                  | -                                                                                                                                 |
| 15-2                             | 1H30018MM                                        | THROAT BEARING                               | 2                  |                                                                                                                                   |
| 15-3                             | 9S2BA0018                                        | PACKING                                      | 2                  |                                                                                                                                   |
| 15-4                             | 9S1BJ2023                                        | O RING JASO-2023                             | 2                  |                                                                                                                                   |
| 15-5                             | 1H30019MM                                        | PILOT VALVE SEAT                             | 2                  | The parts of #15 are available with a set as<br>[1H10003MK:BODY ASSEMBLY]. This is also                                           |
| 15-6                             | 9S1BP0011                                        | O RING P-11                                  | 2                  | available individually.                                                                                                           |
| 15-7                             | 1H10009MK                                        | PILOT VALVE ASSEMBLY                         | 2                  |                                                                                                                                   |
| 15-8                             | 1H30020MM                                        | SPRING                                       | 2                  | -                                                                                                                                 |
| 15-9                             | 1H30021MB                                        | SPRING SEAT                                  | 2                  |                                                                                                                                   |
| 15-10                            | 9T7225016                                        | SCREW M5 × 16                                | 13                 |                                                                                                                                   |
| 15-11                            | 9S1BG0035                                        | O RING G-35                                  | 1                  |                                                                                                                                   |
| 15-12                            | 1H30022MP                                        | BUSHING                                      | 1                  | -                                                                                                                                 |
| 16                               | 1H20037MM                                        | CENTER ROD                                   | 1                  |                                                                                                                                   |
| 18                               | 1H30016MB                                        | CUSHION                                      | 2                  |                                                                                                                                   |
| 19                               | 1H20044PP                                        | MANIFOLD                                     | 2                  |                                                                                                                                   |
| 20                               | 1H10004MP                                        | MAIN VALVE ASSEMBLY                          | 1                  |                                                                                                                                   |
| 20-1                             | 1H30028MM                                        | RESET BUTTON                                 | 1                  |                                                                                                                                   |
| 20-2                             | 9S1BP0005                                        | O RING P-5                                   | 1                  | 1                                                                                                                                 |
| 20-3                             | 1H30029MB                                        | CAP A                                        | 1                  | The parts of #20 are available with a set as                                                                                      |
| 20-4                             | 9S1BP0045                                        | 0 RING P-45                                  | 2                  | [1H10004MP:MAIN VALVE ASSEMBLY]. This is also available individually.                                                             |
| 20 4                             | 1H30032MB                                        | PACKING                                      | 1                  |                                                                                                                                   |
| 20-5                             | 1H10002MK                                        | C SPOOL ASSEMBLY (Looped C®)                 | 1                  | -                                                                                                                                 |
| 20-6-1                           | 1H30023MM                                        | SEAL RING                                    | 5                  | The parts of #20-6 are available with a set as                                                                                    |
| 20-7                             | 1H10006MK                                        | SLEEVE ASSEMBLY                              | 1                  | [1H10002MK:C SPOOL ASSEMBLY (Looped<br>C®)]. This is also available individually.<br>The parts of #20 are available with a set as |
|                                  |                                                  |                                              |                    | [1H10004MP:MAIN VALVE ASSEMBLY]. This is also available individually.                                                             |
| 20-7-1                           | 9S1BJ2030                                        | O RING JASO-2030                             | 6                  | The parts of #20-7 are available with a set as [1H10006MK : SLEEVE ASSEMBLY]. This is also available individually.                |
| 20-8                             | 1H10007MP                                        | VALVE BODY ASSEMBLY                          | 1                  | The parts of #20 are available with a set as<br>[1H10004MP : MAIN VALVE ASSEMBLY]. This<br>is also available individually.        |
| 20-9                             | 1H30030MB                                        | CUSHION                                      | 1                  |                                                                                                                                   |
| 20-10                            | 1H30031MB                                        | САР В                                        | 1                  |                                                                                                                                   |
| 21                               | 9B1290800                                        | BOLT M8 × 130                                | 4                  |                                                                                                                                   |
| 22                               | 1H90002MP                                        | BALL VALVE                                   | 1                  |                                                                                                                                   |
| 24                               | 1H30017MB                                        | VALVE BODY GASKET                            | 1                  |                                                                                                                                   |
|                                  | 1H90003MK                                        | SILENCER                                     | 1                  |                                                                                                                                   |
| 25                               | 9B1210835                                        | BOLT M8 × 35                                 | 4                  |                                                                                                                                   |
| 25<br>26                         |                                                  |                                              | 4                  |                                                                                                                                   |
|                                  | 1H30058MB                                        | SPACER                                       | 1 7                |                                                                                                                                   |
| 26<br>27                         |                                                  | BASE                                         |                    |                                                                                                                                   |
| 26<br>27<br>28                   | 1H30054MB                                        |                                              | 2                  |                                                                                                                                   |
| 26<br>27<br>28<br>29             | 1H30054MB<br>1H30055MB                           | BASE                                         | 2 4                |                                                                                                                                   |
| 26<br>27<br>28<br>29<br>30       | 1H30054MB<br>1H30055MB<br>1H20045PM              | BASE<br>RUBBER FEET                          | 2<br>4<br>2        |                                                                                                                                   |
| 26<br>27<br>28<br>29<br>30<br>32 | 1H30054MB<br>1H30055MB<br>1H20045PM<br>9N2210800 | BASE<br>RUBBER FEET<br>CENTER DISK           | 2<br>4<br>2<br>8   |                                                                                                                                   |
| 26<br>27<br>28<br>29<br>30       | 1H30054MB<br>1H30055MB<br>1H20045PM              | BASE<br>RUBBER FEET<br>CENTER DISK<br>NUT M8 | 2<br>4<br>2        |                                                                                                                                   |