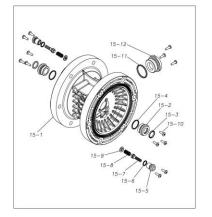

#### TC-X250GS

1H00096MP

| Ref.No. | Parts No. | Description   | Parts<br>Component | Remark |
|---------|-----------|---------------|--------------------|--------|
| 1       | 9S1EP0044 | O RING P-44   | 8                  |        |
| 2       | 1H20039PB | VALVE STOPPER | 4                  |        |
| 3       | 1H20018EB | BALL          | 4                  |        |
| 4       | 1H20040PM | VALVE SEAT    | 4                  |        |
| 6       | 1H20030SB | DIAPHRAGM     | 2                  |        |
| 7       | 1H20022MM | CENTER DISK   | 2                  |        |
| 8       | 9W1211400 | WASHER M14    | 2                  |        |
| 9       | 1H20042PM | OUT CHAMBER   | 2                  |        |
| 12      | 9S1BG0145 | O RING G-145  | 2                  |        |
| 13      | 1H30052MM | TIE ROD       | 4                  |        |
| 14      | 9B1291001 | BOLT M10×110  | 12                 |        |
| 15      | 1H10003MK | BODY ASSEMBLY | 1                  |        |

#### 1H00096MP

| Ref.No.                          | Parts No.                                        | Description                                  | Parts<br>Component | Remark                                                                                                                            |
|----------------------------------|--------------------------------------------------|----------------------------------------------|--------------------|-----------------------------------------------------------------------------------------------------------------------------------|
| 15-1                             | 1H10035MK                                        | BODY ECO RING ASSEMBLY                       | 1                  | -                                                                                                                                 |
| 15-2                             | 1H30018MM                                        | THROAT BEARING                               | 2                  |                                                                                                                                   |
| 15-3                             | 9S2BA0018                                        | PACKING                                      | 2                  |                                                                                                                                   |
| 15-4                             | 9S1BJ2023                                        | O RING JASO-2023                             | 2                  |                                                                                                                                   |
| 15-5                             | 1H30019MM                                        | PILOT VALVE SEAT                             | 2                  | The parts of #15 are available with a set as<br>[1H10003MK:BODY ASSEMBLY]. This is also                                           |
| 15-6                             | 9S1BP0011                                        | O RING P-11                                  | 2                  | available individually.                                                                                                           |
| 15-7                             | 1H10009MK                                        | PILOT VALVE ASSEMBLY                         | 2                  |                                                                                                                                   |
| 15-8                             | 1H30020MM                                        | SPRING                                       | 2                  | -                                                                                                                                 |
| 15-9                             | 1H30021MB                                        | SPRING SEAT                                  | 2                  |                                                                                                                                   |
| 15-10                            | 9T7225016                                        | SCREW M5 × 16                                | 13                 |                                                                                                                                   |
| 15-11                            | 9S1BG0035                                        | O RING G-35                                  | 1                  |                                                                                                                                   |
| 15-12                            | 1H30022MP                                        | BUSHING                                      | 1                  | -                                                                                                                                 |
| 16                               | 1H20037MM                                        | CENTER ROD                                   | 1                  |                                                                                                                                   |
| 18                               | 1H30016MB                                        | CUSHION                                      | 2                  |                                                                                                                                   |
| 19                               | 1H20044PP                                        | MANIFOLD                                     | 2                  |                                                                                                                                   |
| 20                               | 1H10004MP                                        | MAIN VALVE ASSEMBLY                          | 1                  |                                                                                                                                   |
| 20-1                             | 1H30028MM                                        | RESET BUTTON                                 | 1                  |                                                                                                                                   |
| 20-2                             | 9S1BP0005                                        | O RING P-5                                   | 1                  | 1                                                                                                                                 |
| 20-3                             | 1H30029MB                                        | CAP A                                        | 1                  | The parts of #20 are available with a set as                                                                                      |
| 20-4                             | 9S1BP0045                                        | 0 RING P-45                                  | 2                  | [1H10004MP:MAIN VALVE ASSEMBLY]. This is also available individually.                                                             |
| 20 4                             | 1H30032MB                                        | PACKING                                      | 1                  |                                                                                                                                   |
| 20-5                             | 1H10002MK                                        | C SPOOL ASSEMBLY (Looped C®)                 | 1                  | -                                                                                                                                 |
| 20-6-1                           | 1H30023MM                                        | SEAL RING                                    | 5                  | The parts of #20-6 are available with a set as                                                                                    |
| 20-7                             | 1H10006MK                                        | SLEEVE ASSEMBLY                              | 1                  | [1H10002MK:C SPOOL ASSEMBLY (Looped<br>C®)]. This is also available individually.<br>The parts of #20 are available with a set as |
|                                  |                                                  |                                              |                    | [1H10004MP:MAIN VALVE ASSEMBLY]. This is also available individually.                                                             |
| 20-7-1                           | 9S1BJ2030                                        | O RING JASO-2030                             | 6                  | The parts of #20-7 are available with a set as [1H10006MK : SLEEVE ASSEMBLY]. This is also available individually.                |
| 20-8                             | 1H10007MP                                        | VALVE BODY ASSEMBLY                          | 1                  | The parts of #20 are available with a set as<br>[1H10004MP : MAIN VALVE ASSEMBLY]. This<br>is also available individually.        |
| 20-9                             | 1H30030MB                                        | CUSHION                                      | 1                  |                                                                                                                                   |
| 20-10                            | 1H30031MB                                        | САР В                                        | 1                  |                                                                                                                                   |
| 21                               | 9B1290800                                        | BOLT M8 × 130                                | 4                  |                                                                                                                                   |
| 22                               | 1H90002MP                                        | BALL VALVE                                   | 1                  |                                                                                                                                   |
| 24                               | 1H30017MB                                        | VALVE BODY GASKET                            | 1                  |                                                                                                                                   |
|                                  | 1H90003MK                                        | SILENCER                                     | 1                  |                                                                                                                                   |
| 25                               | 9B1210835                                        | BOLT M8 × 35                                 | 4                  |                                                                                                                                   |
| 25<br>26                         |                                                  |                                              | 4                  |                                                                                                                                   |
|                                  | 1H30058MB                                        | SPACER                                       | 1 7                |                                                                                                                                   |
| 26<br>27                         |                                                  | BASE                                         |                    |                                                                                                                                   |
| 26<br>27<br>28                   | 1H30054MB                                        |                                              | 2                  |                                                                                                                                   |
| 26<br>27<br>28<br>29             | 1H30054MB<br>1H30055MB                           | BASE                                         | 2 4                |                                                                                                                                   |
| 26<br>27<br>28<br>29<br>30       | 1H30054MB<br>1H30055MB<br>1H20045PM              | BASE<br>RUBBER FEET                          | 2<br>4<br>2        |                                                                                                                                   |
| 26<br>27<br>28<br>29<br>30<br>32 | 1H30054MB<br>1H30055MB<br>1H20045PM<br>9N2210800 | BASE<br>RUBBER FEET<br>CENTER DISK           | 2<br>4<br>2<br>8   |                                                                                                                                   |
| 26<br>27<br>28<br>29<br>30       | 1H30054MB<br>1H30055MB<br>1H20045PM              | BASE<br>RUBBER FEET<br>CENTER DISK<br>NUT M8 | 2<br>4<br>2        |                                                                                                                                   |