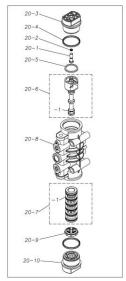

| Ref.No. | Parts No.              | Description                  | Parts<br>Component | Remark                                                                                                             |
|---------|------------------------|------------------------------|--------------------|--------------------------------------------------------------------------------------------------------------------|
| 15-1    | 1H10035MK              | BODY ECO RING ASSEMBLY       | 1                  |                                                                                                                    |
| 15-2    | 1H30018MM              | THROAT BEARING               | 2                  |                                                                                                                    |
| 15-3    | 9S2BA0018              | PACKING                      | 2                  |                                                                                                                    |
| 15-4    | 9S1BJ2023              | O RING JASO-2023             | 2                  |                                                                                                                    |
| 15-5    | 1H30019MM              | PILOT VALVE SEAT             | 2                  | The parts of #15 are available with a set as [1H10003MK:BODY ASSEMBLY]. This is also                               |
| 15-6    | 9S1BP0011              | O RING P-11                  | 2                  | available individually.                                                                                            |
| 15-7    | 1H10009MK              | PILOT VALVE ASSEMBLY         | 2                  |                                                                                                                    |
| 15-8    | 1H30020MM              | SPRING                       | 2                  |                                                                                                                    |
| 15-9    | 1H30021MB              | SPRING SEAT                  | 2                  |                                                                                                                    |
| 15-10   | 9T7225016              | SCREW M5 × 16                | 13                 |                                                                                                                    |
| 15-11   | 9S1BG0035              | O RING G-35                  | 1                  |                                                                                                                    |
| 15-12   | 1H30022MP              | BUSHING                      | 1                  |                                                                                                                    |
| 16      | 1H20037MM              | CENTER ROD                   | 1                  |                                                                                                                    |
| 18      | 1H30016MB              | CUSHION                      | 2                  |                                                                                                                    |
| 19      | 1H20044PP              | MANIFOLD                     | 2                  |                                                                                                                    |
| 20      | 1H10004MP              | MAIN VALVE ASSEMBLY          | 1                  |                                                                                                                    |
| 20-1    | 1H30028MM              | RESET BUTTON                 | 1                  |                                                                                                                    |
| 20-1    | 9S1BP0005              | O RING P-5                   | 1                  |                                                                                                                    |
| 20-3    | 1H30029MB              | CAP A                        | 1                  | The parts of #20 are available with a set as                                                                       |
| 20-4    | 9S1BP0045              | O RING P-45                  | 2                  | [1H10004MP:MAIN VALVE ASSEMBLY]. This is also available individually.                                              |
| 20-4    |                        | PACKING                      | 1                  | also available marvidually.                                                                                        |
| 20-5    | 1H30032MB              | C SPOOL ASSEMBLY (Looped C®) | 1                  |                                                                                                                    |
| 20-6-1  | 1H10002MK<br>1H30023MM | SEAL RING                    | 5                  | The parts of #20-6 are available with a set as                                                                     |
|         |                        |                              |                    | [1H10002MK:C SPOOL ASSEMBLY (Looped C®)]. This is also available individually.                                     |
| 20–7    | 1H10006MK              | SLEEVE ASSEMBLY              | 1                  | The parts of #20 are available with a set as [1H10004MP:MAIN VALVE ASSEMBLY]. This is also available individually. |
| 20-7-1  | 9S1BJ2030              | O RING JASO-2030             | 6                  | The parts of #20-7 are available with a set as [1H10006MK:SLEEVE ASSEMBLY]. This is also available individually.   |
| 20-8    | 1H10007MP              | VALVE BODY ASSEMBLY          | 1                  | The parts of #20 are available with a set as [1H10004MP:MAIN VALVE ASSEMBLY]. This is also available individually. |
| 20-9    | 1H30030MB              | CUSHION                      | 1                  |                                                                                                                    |
| 20-10   | 1H30031MB              | САР В                        | 1                  |                                                                                                                    |
| 21      | 9B1290800              | BOLT M8 × 130                | 4                  |                                                                                                                    |
| 22      | 1H90002MP              | BALL VALVE                   | 1                  |                                                                                                                    |
| 24      | 1H30017MB              | VALVE BODY GASKET            | 1                  |                                                                                                                    |
| 25      | 1H90003MK              | SILENCER                     | 1                  |                                                                                                                    |
| 26      | 9B1210835              | BOLT M8 × 35                 | 4                  |                                                                                                                    |
| 27      | 1H30058MB              | SPACER                       | 4                  |                                                                                                                    |
| 28      | 1H30054MB              | BASE                         | 2                  |                                                                                                                    |
| 29      | 1H30055MB              | RUBBER FEET                  | 4                  |                                                                                                                    |
| 30      | 1H20045PM              | CENTER DISK                  | 2                  |                                                                                                                    |
| 32      | 9N2210800              | NUT M8                       | 8                  |                                                                                                                    |
| 33      | 9W1211000              | PLAIN WASHER M10             | 24                 |                                                                                                                    |
| 34      | 9W1210800              | PLAIN WASHER M8              | 8                  |                                                                                                                    |
| 36      | 9N1611000              | NUT M10                      | 12                 |                                                                                                                    |