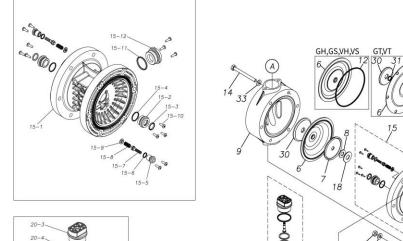

## ■ Parts List TC-X250GH 1H00095MP

| Ref.No. | Parts No. | Description   | Parts<br>Component | Remark |
|---------|-----------|---------------|--------------------|--------|
| 1       | 9S1BP0044 | O RING P-44   | 8                  |        |
| 2       | 1H20039PB | VALVE STOPPER | 4                  |        |
| 3       | 1H20018BB | BALL          | 4                  |        |
| 4       | 1H20040PM | VALVE SEAT    | 4                  |        |
| 6       | 1H20030HB | DIAPHRAGM     | 2                  |        |
| 7       | 1H20022MM | CENTER DISK   | 2                  |        |
| 8       | 9W1211400 | WASHER M14    | 2                  |        |
| 9       | 1H20042PM | OUT CHAMBER   | 2                  |        |
| 12      | 9S1BG0145 | O RING G-145  | 2                  |        |
| 13      | 1H30052MM | TIE ROD       | 4                  |        |
| 14      | 9B1291001 | BOLT M10×110  | 12                 |        |
| 15      | 1H10003MK | BODY ASSEMBLY | 1                  |        |

| Ref.No. | Parts No.              | Description                  | Parts<br>Component | Remark                                                                                                             |
|---------|------------------------|------------------------------|--------------------|--------------------------------------------------------------------------------------------------------------------|
| 15-1    | 1H10035MK              | BODY ECO RING ASSEMBLY       | 1                  |                                                                                                                    |
| 15-2    | 1H30018MM              | THROAT BEARING               | 2                  |                                                                                                                    |
| 15-3    | 9S2BA0018              | PACKING                      | 2                  |                                                                                                                    |
| 15-4    | 9S1BJ2023              | O RING JASO-2023             | 2                  |                                                                                                                    |
| 15-5    | 1H30019MM              | PILOT VALVE SEAT             | 2                  | The parts of #15 are available with a set as [1H10003MK:BODY ASSEMBLY]. This is also                               |
| 15-6    | 9S1BP0011              | O RING P-11                  | 2                  | available individually.                                                                                            |
| 15-7    | 1H10009MK              | PILOT VALVE ASSEMBLY         | 2                  |                                                                                                                    |
| 15-8    | 1H30020MM              | SPRING                       | 2                  |                                                                                                                    |
| 15-9    | 1H30021MB              | SPRING SEAT                  | 2                  |                                                                                                                    |
| 15-10   | 9T7225016              | SCREW M5 × 16                | 13                 |                                                                                                                    |
| 15-11   | 9S1BG0035              | O RING G-35                  | 1                  |                                                                                                                    |
| 15-12   | 1H30022MP              | BUSHING                      | 1                  |                                                                                                                    |
| 16      | 1H20037MM              | CENTER ROD                   | 1                  |                                                                                                                    |
| 18      | 1H30016MB              | CUSHION                      | 2                  |                                                                                                                    |
| 19      | 1H20044PP              | MANIFOLD                     | 2                  |                                                                                                                    |
| 20      | 1H10004MP              | MAIN VALVE ASSEMBLY          | 1                  |                                                                                                                    |
| 20-1    | 1H30028MM              | RESET BUTTON                 | 1                  |                                                                                                                    |
| 20-1    | 9S1BP0005              | O RING P-5                   | 1                  |                                                                                                                    |
| 20-3    | 1H30029MB              | CAP A                        | 1                  | The parts of #20 are available with a set as                                                                       |
| 20-4    | 9S1BP0045              | O RING P-45                  | 2                  | [1H10004MP:MAIN VALVE ASSEMBLY]. This is also available individually.                                              |
| 20-4    |                        | PACKING                      | 1                  | also available marvidually.                                                                                        |
| 20-5    | 1H30032MB              | C SPOOL ASSEMBLY (Looped C®) | 1                  |                                                                                                                    |
| 20-6-1  | 1H10002MK<br>1H30023MM | SEAL RING                    | 5                  | The parts of #20-6 are available with a set as                                                                     |
|         |                        |                              |                    | [1H10002MK:C SPOOL ASSEMBLY (Looped C®)]. This is also available individually.                                     |
| 20–7    | 1H10006MK              | SLEEVE ASSEMBLY              | 1                  | The parts of #20 are available with a set as [1H10004MP:MAIN VALVE ASSEMBLY]. This is also available individually. |
| 20-7-1  | 9S1BJ2030              | O RING JASO-2030             | 6                  | The parts of #20-7 are available with a set as [1H10006MK:SLEEVE ASSEMBLY]. This is also available individually.   |
| 20-8    | 1H10007MP              | VALVE BODY ASSEMBLY          | 1                  | The parts of #20 are available with a set as [1H10004MP:MAIN VALVE ASSEMBLY]. This is also available individually. |
| 20-9    | 1H30030MB              | CUSHION                      | 1                  |                                                                                                                    |
| 20-10   | 1H30031MB              | САР В                        | 1                  |                                                                                                                    |
| 21      | 9B1290800              | BOLT M8 × 130                | 4                  |                                                                                                                    |
| 22      | 1H90002MP              | BALL VALVE                   | 1                  |                                                                                                                    |
| 24      | 1H30017MB              | VALVE BODY GASKET            | 1                  |                                                                                                                    |
| 25      | 1H90003MK              | SILENCER                     | 1                  |                                                                                                                    |
| 26      | 9B1210835              | BOLT M8 × 35                 | 4                  |                                                                                                                    |
| 27      | 1H30058MB              | SPACER                       | 4                  |                                                                                                                    |
| 28      | 1H30054MB              | BASE                         | 2                  |                                                                                                                    |
| 29      | 1H30055MB              | RUBBER FEET                  | 4                  |                                                                                                                    |
| 30      | 1H20045PM              | CENTER DISK                  | 2                  |                                                                                                                    |
| 32      | 9N2210800              | NUT M8                       | 8                  |                                                                                                                    |
| 33      | 9W1211000              | PLAIN WASHER M10             | 24                 |                                                                                                                    |
| 34      | 9W1210800              | PLAIN WASHER M8              | 8                  |                                                                                                                    |
| 36      | 9N1611000              | NUT M10                      | 12                 |                                                                                                                    |