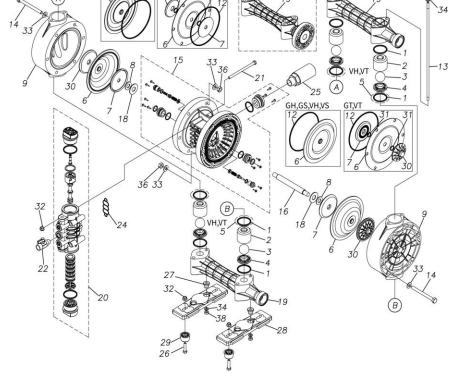

## ■ Parts List TC-X250GH 1H00095MP

| Ref.No. | Parts No. | Description   | Parts<br>Component | Remark |
|---------|-----------|---------------|--------------------|--------|
| 1       | 9S1BP0044 | O RING P-44   | 8                  |        |
| 2       | 1H20039PB | VALVE STOPPER | 4                  |        |
| 3       | 1H20018BB | BALL          | 4                  |        |
| 4       | 1H20040PM | VALVE SEAT    | 4                  |        |
| 6       | 1H20030HB | DIAPHRAGM     | 2                  |        |
| 7       | 1H20022MM | CENTER DISK   | 2                  |        |
| 8       | 9W1211400 | WASHER M14    | 2                  |        |
| 9       | 1H20042PM | OUT CHAMBER   | 2                  |        |
| 12      | 9S1BG0145 | O RING G-145  | 2                  |        |
| 13      | 1H30052MM | TIE ROD       | 4                  |        |
| 14      | 9B1291001 | BOLT M10×110  | 12                 |        |
| 15      | 1H10003MK | BODY ASSEMBLY | 1                  |        |

| Ref.No. | Parts No.              | Description                  | Parts<br>Component | Remark                                                                                                             |
|---------|------------------------|------------------------------|--------------------|--------------------------------------------------------------------------------------------------------------------|
| 15-1    | 1H10035MK              | BODY ECO RING ASSEMBLY       | 1                  |                                                                                                                    |
| 15-2    | 1H30018MM              | THROAT BEARING               | 2                  |                                                                                                                    |
| 15-3    | 9S2BA0018              | PACKING                      | 2                  |                                                                                                                    |
| 15-4    | 9S1BJ2023              | O RING JASO-2023             | 2                  |                                                                                                                    |
| 15-5    | 1H30019MM              | PILOT VALVE SEAT             | 2                  | The parts of #15 are available with a set as [1H10003MK:BODY ASSEMBLY]. This is also                               |
| 15-6    | 9S1BP0011              | O RING P-11                  | 2                  | available individually.                                                                                            |
| 15-7    | 1H10009MK              | PILOT VALVE ASSEMBLY         | 2                  |                                                                                                                    |
| 15-8    | 1H30020MM              | SPRING                       | 2                  |                                                                                                                    |
| 15-9    | 1H30021MB              | SPRING SEAT                  | 2                  |                                                                                                                    |
| 15-10   | 9T7225016              | SCREW M5 × 16                | 13                 |                                                                                                                    |
| 15-11   | 9S1BG0035              | O RING G-35                  | 1                  |                                                                                                                    |
| 15-12   | 1H30022MP              | BUSHING                      | 1                  |                                                                                                                    |
| 16      | 1H20037MM              | CENTER ROD                   | 1                  |                                                                                                                    |
| 18      | 1H30016MB              | CUSHION                      | 2                  |                                                                                                                    |
| 19      | 1H20044PP              | MANIFOLD                     | 2                  |                                                                                                                    |
| 20      | 1H10004MP              | MAIN VALVE ASSEMBLY          | 1                  |                                                                                                                    |
| 20-1    | 1H30028MM              | RESET BUTTON                 | 1                  |                                                                                                                    |
| 20-1    | 9S1BP0005              | O RING P-5                   | 1                  |                                                                                                                    |
| 20-3    | 1H30029MB              | CAP A                        | 1                  | The parts of #20 are available with a set as                                                                       |
| 20-4    | 9S1BP0045              | O RING P-45                  | 2                  | [1H10004MP:MAIN VALVE ASSEMBLY]. This is also available individually.                                              |
| 20-4    |                        | PACKING                      | 1                  | also available marvidually.                                                                                        |
| 20-5    | 1H30032MB              | C SPOOL ASSEMBLY (Looped C®) | 1                  |                                                                                                                    |
| 20-6-1  | 1H10002MK<br>1H30023MM | SEAL RING                    | 5                  | The parts of #20-6 are available with a set as                                                                     |
|         |                        |                              |                    | [1H10002MK:C SPOOL ASSEMBLY (Looped C®)]. This is also available individually.                                     |
| 20–7    | 1H10006MK              | SLEEVE ASSEMBLY              | 1                  | The parts of #20 are available with a set as [1H10004MP:MAIN VALVE ASSEMBLY]. This is also available individually. |
| 20-7-1  | 9S1BJ2030              | O RING JASO-2030             | 6                  | The parts of #20-7 are available with a set as [1H10006MK:SLEEVE ASSEMBLY]. This is also available individually.   |
| 20-8    | 1H10007MP              | VALVE BODY ASSEMBLY          | 1                  | The parts of #20 are available with a set as [1H10004MP:MAIN VALVE ASSEMBLY]. This is also available individually. |
| 20-9    | 1H30030MB              | CUSHION                      | 1                  |                                                                                                                    |
| 20-10   | 1H30031MB              | САР В                        | 1                  |                                                                                                                    |
| 21      | 9B1290800              | BOLT M8 × 130                | 4                  |                                                                                                                    |
| 22      | 1H90002MP              | BALL VALVE                   | 1                  |                                                                                                                    |
| 24      | 1H30017MB              | VALVE BODY GASKET            | 1                  |                                                                                                                    |
| 25      | 1H90003MK              | SILENCER                     | 1                  |                                                                                                                    |
| 26      | 9B1210835              | BOLT M8 × 35                 | 4                  |                                                                                                                    |
| 27      | 1H30058MB              | SPACER                       | 4                  |                                                                                                                    |
| 28      | 1H30054MB              | BASE                         | 2                  |                                                                                                                    |
| 29      | 1H30055MB              | RUBBER FEET                  | 4                  |                                                                                                                    |
| 30      | 1H20045PM              | CENTER DISK                  | 2                  |                                                                                                                    |
| 32      | 9N2210800              | NUT M8                       | 8                  |                                                                                                                    |
| 33      | 9W1211000              | PLAIN WASHER M10             | 24                 |                                                                                                                    |
| 34      | 9W1210800              | PLAIN WASHER M8              | 8                  |                                                                                                                    |
| 36      | 9N1611000              | NUT M10                      | 12                 |                                                                                                                    |

| Ref.No. | Parts No. | Description | Parts<br>Component | Remark |
|---------|-----------|-------------|--------------------|--------|
| 38      | 9N1610800 | NUT M8      | 8                  |        |