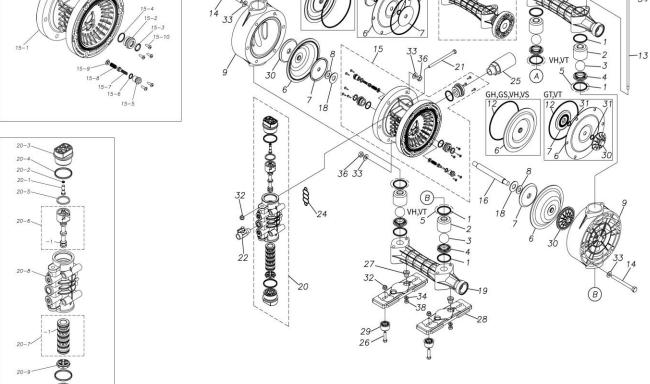

## ■ Parts List TC-X250GT 1H00094MP

| Ref.No. | Parts No. | Description   | Parts<br>Component | Remark |
|---------|-----------|---------------|--------------------|--------|
| 1       | 9S1TP0044 | O RING P-44   | 8                  |        |
| 2       | 1H20039PB | VALVE STOPPER | 4                  |        |
| 3       | 1H20019TM | BALL          | 4                  |        |
| 4       | 1H20040PM | VALVE SEAT    | 4                  |        |
| 6       | 1H20028T5 | DIAPHRAGM     | 2                  |        |
| 7       | 1H20026TM | CENTER DISK   | 2                  |        |
| 9       | 1H20042PM | OUT CHAMBER   | 2                  |        |
| 12      | 9S1BG0145 | O RING G-145  | 2                  |        |
| 13      | 1H30052MM | TIE ROD       | 4                  |        |
| 14      | 9B1291001 | BOLT M10×110  | 12                 |        |
| 15      | 1H10003MK | BODY ASSEMBLY | 1                  |        |

| Ref.No. | Parts No.              | Description                  | Parts<br>Component | Remark                                                                                                              |
|---------|------------------------|------------------------------|--------------------|---------------------------------------------------------------------------------------------------------------------|
| 15-1    | 1H10035MK              | BODY ECO RING ASSEMBLY       | 1                  |                                                                                                                     |
| 15-2    | 1H30018MM              | THROAT BEARING               | 2                  |                                                                                                                     |
| 15-3    | 9S2BA0018              | PACKING                      | 2                  |                                                                                                                     |
| 15-4    | 9S1BJ2023              | O RING JASO-2023             | 2                  |                                                                                                                     |
| 15-5    | 1H30019MM              | PILOT VALVE SEAT             | 2                  | The parts of #15 are available with a set as [1H10003MK:BODY ASSEMBLY]. This is also                                |
| 15-6    | 9S1BP0011              | O RING P-11                  | 2                  | available individually.                                                                                             |
| 15-7    | 1H10009MK              | PILOT VALVE ASSEMBLY         | 2                  |                                                                                                                     |
| 15-8    | 1H30020MM              | SPRING                       | 2                  |                                                                                                                     |
| 15-9    | 1H30021MB              | SPRING SEAT                  | 2                  |                                                                                                                     |
| 15-10   | 9T7225016              | SCREW M5 × 16                | 13                 |                                                                                                                     |
| 15-11   | 9S1BG0035              | O RING G-35                  | 1                  |                                                                                                                     |
| 15-12   | 1H30022MP              | BUSHING                      | 1                  |                                                                                                                     |
| 16      | 1H20037MM              | CENTER ROD                   | 1                  |                                                                                                                     |
| 18      | 1H30016MB              | CUSHION                      | 2                  |                                                                                                                     |
| 19      | 1H20044PP              | MANIFOLD                     | 2                  |                                                                                                                     |
| 20      | 1H10004MP              | MAIN VALVE ASSEMBLY          | 1                  |                                                                                                                     |
| 20-1    | 1H30028MM              | RESET BUTTON                 | 1                  |                                                                                                                     |
| 20-1    | 9S1BP0005              | O RING P-5                   | 1                  |                                                                                                                     |
| 20-3    | 1H30029MB              | CAP A                        | 1                  | The parts of #20 are available with a set as                                                                        |
| 20-4    | 9S1BP0045              | O RING P-45                  | 2                  | [1H10004MP:MAIN VALVE ASSEMBLY]. This is also available individually.                                               |
| 20-4    |                        | PACKING                      | 1                  | also available individually.                                                                                        |
| 20-5    | 1H30032MB              | C SPOOL ASSEMBLY (Looped C®) | 1                  |                                                                                                                     |
| 20-6-1  | 1H10002MK<br>1H30023MM | SEAL RING                    | 5                  | The parts of #20-6 are available with a set as                                                                      |
|         |                        |                              |                    | [1H10002MK:C SPOOL ASSEMBLY (Looped C®)]. This is also available individually.                                      |
| 20-7    | 1H10006MK              | SLEEVE ASSEMBLY              | 1                  | The parts of #20 are available with a set as [1H10004MP: MAIN VALVE ASSEMBLY]. This is also available individually. |
| 20-7-1  | 9S1BJ2030              | O RING JASO-2030             | 6                  | The parts of #20-7 are available with a set as [1H10006MK:SLEEVE ASSEMBLY]. This is also available individually.    |
| 20-8    | 1H10007MP              | VALVE BODY ASSEMBLY          | 1                  | The parts of #20 are available with a set as [1H10004MP:MAIN VALVE ASSEMBLY]. This is also available individually.  |
| 20-9    | 1H30030MB              | CUSHION                      | 1                  |                                                                                                                     |
| 20-10   | 1H30031MB              | САР В                        | 1                  |                                                                                                                     |
| 21      | 9B1290800              | BOLT M8×130                  | 4                  |                                                                                                                     |
| 22      | 1H90002MP              | BALL VALVE                   | 1                  |                                                                                                                     |
| 24      | 1H30017MB              | VALVE BODY GASKET            | 1                  |                                                                                                                     |
| 25      | 1H90003MK              | SILENCER                     | 1                  |                                                                                                                     |
| 26      | 9B1210835              | BOLT M8 × 35                 | 4                  |                                                                                                                     |
| 27      | 1H30058MB              | SPACER                       | 4                  |                                                                                                                     |
| 28      | 1H30054MB              | BASE                         | 2                  |                                                                                                                     |
| 29      | 1H30055MB              | RUBBER FEET                  | 4                  |                                                                                                                     |
| 30      | 1H20046PM              | CENTER DISK                  | 2                  |                                                                                                                     |
| 31      | 9S1TP0014              | O RING P-14                  | 4                  |                                                                                                                     |
| 32      | 9N2210800              | NUT M8                       | 8                  |                                                                                                                     |
| 33      | 9W1211000              | PLAIN WASHER M10             | 24                 |                                                                                                                     |
| 34      | 9W1210800              | PLAIN WASHER M8              | 8                  |                                                                                                                     |

|   | Ref.No. | Parts No. | Description | Parts<br>Component | Remark |
|---|---------|-----------|-------------|--------------------|--------|
|   | 36      | 9N1611000 | NUT M10     | 12                 |        |
| ĺ | 38      | 9N1610800 | NUT M8      | 8                  |        |