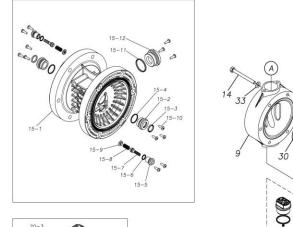

## ■ Parts List TC-X250GT 1H00094MP

| Ref.No. | Parts No. | Description   | Parts<br>Component | Remark |
|---------|-----------|---------------|--------------------|--------|
| 1       | 9S1TP0044 | O RING P-44   | 8                  |        |
| 2       | 1H20039PB | VALVE STOPPER | 4                  |        |
| 3       | 1H20019TM | BALL          | 4                  |        |
| 4       | 1H20040PM | VALVE SEAT    | 4                  |        |
| 6       | 1H20028T5 | DIAPHRAGM     | 2                  |        |
| 7       | 1H20026TM | CENTER DISK   | 2                  |        |
| 9       | 1H20042PM | OUT CHAMBER   | 2                  |        |
| 12      | 9S1BG0145 | O RING G-145  | 2                  |        |
| 13      | 1H30052MM | TIE ROD       | 4                  |        |
| 14      | 9B1291001 | BOLT M10×110  | 12                 |        |
| 15      | 1H10003MK | BODY ASSEMBLY | 1                  |        |

| Ref.No. | Parts No.              | Description                  | Parts<br>Component | Remark                                                                                                              |
|---------|------------------------|------------------------------|--------------------|---------------------------------------------------------------------------------------------------------------------|
| 15-1    | 1H10035MK              | BODY ECO RING ASSEMBLY       | 1                  |                                                                                                                     |
| 15-2    | 1H30018MM              | THROAT BEARING               | 2                  |                                                                                                                     |
| 15-3    | 9S2BA0018              | PACKING                      | 2                  |                                                                                                                     |
| 15-4    | 9S1BJ2023              | O RING JASO-2023             | 2                  |                                                                                                                     |
| 15-5    | 1H30019MM              | PILOT VALVE SEAT             | 2                  | The parts of #15 are available with a set as [1H10003MK:BODY ASSEMBLY]. This is also                                |
| 15-6    | 9S1BP0011              | O RING P-11                  | 2                  | available individually.                                                                                             |
| 15-7    | 1H10009MK              | PILOT VALVE ASSEMBLY         | 2                  |                                                                                                                     |
| 15-8    | 1H30020MM              | SPRING                       | 2                  |                                                                                                                     |
| 15-9    | 1H30021MB              | SPRING SEAT                  | 2                  |                                                                                                                     |
| 15-10   | 9T7225016              | SCREW M5 × 16                | 13                 |                                                                                                                     |
| 15-11   | 9S1BG0035              | O RING G-35                  | 1                  |                                                                                                                     |
| 15-12   | 1H30022MP              | BUSHING                      | 1                  |                                                                                                                     |
| 16      | 1H20037MM              | CENTER ROD                   | 1                  |                                                                                                                     |
| 18      | 1H30016MB              | CUSHION                      | 2                  |                                                                                                                     |
| 19      | 1H20044PP              | MANIFOLD                     | 2                  |                                                                                                                     |
| 20      | 1H10004MP              | MAIN VALVE ASSEMBLY          | 1                  |                                                                                                                     |
| 20-1    | 1H30028MM              | RESET BUTTON                 | 1                  |                                                                                                                     |
| 20-1    | 9S1BP0005              | O RING P-5                   | 1                  |                                                                                                                     |
| 20-3    | 1H30029MB              | CAP A                        | 1                  | The parts of #20 are available with a set as                                                                        |
| 20-4    | 9S1BP0045              | O RING P-45                  | 2                  | [1H10004MP:MAIN VALVE ASSEMBLY]. This is also available individually.                                               |
| 20-4    |                        | PACKING                      | 1                  | also available individually.                                                                                        |
| 20-5    | 1H30032MB              | C SPOOL ASSEMBLY (Looped C®) | 1                  |                                                                                                                     |
| 20-6-1  | 1H10002MK<br>1H30023MM | SEAL RING                    | 5                  | The parts of #20-6 are available with a set as                                                                      |
|         |                        |                              |                    | [1H10002MK:C SPOOL ASSEMBLY (Looped C®)]. This is also available individually.                                      |
| 20-7    | 1H10006MK              | SLEEVE ASSEMBLY              | 1                  | The parts of #20 are available with a set as [1H10004MP: MAIN VALVE ASSEMBLY]. This is also available individually. |
| 20-7-1  | 9S1BJ2030              | O RING JASO-2030             | 6                  | The parts of #20-7 are available with a set as [1H10006MK:SLEEVE ASSEMBLY]. This is also available individually.    |
| 20-8    | 1H10007MP              | VALVE BODY ASSEMBLY          | 1                  | The parts of #20 are available with a set as [1H10004MP:MAIN VALVE ASSEMBLY]. This is also available individually.  |
| 20-9    | 1H30030MB              | CUSHION                      | 1                  |                                                                                                                     |
| 20-10   | 1H30031MB              | САР В                        | 1                  |                                                                                                                     |
| 21      | 9B1290800              | BOLT M8×130                  | 4                  |                                                                                                                     |
| 22      | 1H90002MP              | BALL VALVE                   | 1                  |                                                                                                                     |
| 24      | 1H30017MB              | VALVE BODY GASKET            | 1                  |                                                                                                                     |
| 25      | 1H90003MK              | SILENCER                     | 1                  |                                                                                                                     |
| 26      | 9B1210835              | BOLT M8 × 35                 | 4                  |                                                                                                                     |
| 27      | 1H30058MB              | SPACER                       | 4                  |                                                                                                                     |
| 28      | 1H30054MB              | BASE                         | 2                  |                                                                                                                     |
| 29      | 1H30055MB              | RUBBER FEET                  | 4                  |                                                                                                                     |
| 30      | 1H20046PM              | CENTER DISK                  | 2                  |                                                                                                                     |
| 31      | 9S1TP0014              | O RING P-14                  | 4                  |                                                                                                                     |
| 32      | 9N2210800              | NUT M8                       | 8                  |                                                                                                                     |
| 33      | 9W1211000              | PLAIN WASHER M10             | 24                 |                                                                                                                     |
| 34      | 9W1210800              | PLAIN WASHER M8              | 8                  |                                                                                                                     |

|   | Ref.No. | Parts No. | Description | Parts<br>Component | Remark |
|---|---------|-----------|-------------|--------------------|--------|
|   | 36      | 9N1611000 | NUT M10     | 12                 |        |
| ĺ | 38      | 9N1610800 | NUT M8      | 8                  |        |