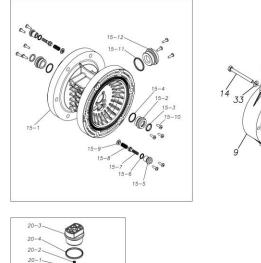

#### TC-X250GV

1H00093MP

| Ref.No. | Parts No. | Description    | Parts<br>Component | Remark |
|---------|-----------|----------------|--------------------|--------|
| 1       | 9S1VP0044 | O RING P-44    | 8                  |        |
| 2       | 1H20039PB | VALVE STOPPER  | 4                  |        |
| 3       | 1H20018VB | BALL           | 4                  |        |
| 4       | 1H20040PM | VALVE SEAT     | 4                  |        |
| 6       | 1H20021VB | DIAPHRAGM      | 2                  |        |
| 7       | 1H20022MM | CENTER DISK    | 2                  |        |
| 8       | 9W1211400 | WASHER M14     | 2                  |        |
| 9       | 1H20042PM | OUT CHAMBER    | 2                  |        |
| 13      | 1H30052MM | TIE ROD        | 4                  |        |
| 14      | 9B1291001 | BOLT M10 × 110 | 12                 |        |
| 15      | 1H10003MK | BODY ASSEMBLY  | 1                  |        |

#### TC-X250GV

| Ref.No. | Parts No. | Description                  | Parts<br>Component | Remark                                                                                                                                                    |
|---------|-----------|------------------------------|--------------------|-----------------------------------------------------------------------------------------------------------------------------------------------------------|
| 15-1    | 1H10035MK | BODY ECO RING ASSEMBLY       | 1                  |                                                                                                                                                           |
| 15-2    | 1H30018MM | THROAT BEARING               | 2                  |                                                                                                                                                           |
| 15-3    | 9S2BA0018 | PACKING                      | 2                  |                                                                                                                                                           |
| 15-4    | 9S1BJ2023 | O RING JASO-2023             | 2                  |                                                                                                                                                           |
| 15-5    | 1H30019MM | PILOT VALVE SEAT             | 2                  | The parts of #15 are available with a set as                                                                                                              |
| 15-6    | 9S1BP0011 | O RING P-11                  | 2                  | [1H10003MK:BODY ASSEMBLY]. This is also<br>available individually.                                                                                        |
| 15-7    | 1H10009MK | PILOT VALVE ASSEMBLY         | 2                  | -                                                                                                                                                         |
| 15-8    | 1H30020MM | SPRING                       | 2                  |                                                                                                                                                           |
| 15-9    | 1H30021MB | SPRING SEAT                  | 2                  |                                                                                                                                                           |
| 15-10   | 9T7225016 | SCREW M5 × 16                | 13                 |                                                                                                                                                           |
| 15-11   |           | O RING G-35                  |                    |                                                                                                                                                           |
|         | 9S1BG0035 |                              | 1                  | -                                                                                                                                                         |
| 15-12   | 1H30022MP | BUSHING                      | 1                  |                                                                                                                                                           |
| 16      | 1H20037MM | CENTER ROD                   | 1                  |                                                                                                                                                           |
| 18      | 1H30016MB | CUSHION                      | 2                  |                                                                                                                                                           |
| 19      | 1H20044PP | MANIFOLD                     | 2                  |                                                                                                                                                           |
| 20      | 1H10004MP | MAIN VALVE ASSEMBLY          | 1                  |                                                                                                                                                           |
| 20-1    | 1H30028MM | RESET BUTTON                 | 1                  |                                                                                                                                                           |
| 20-2    | 9S1BP0005 | O RING P-5                   | 1                  |                                                                                                                                                           |
| 20-3    | 1H30029MB | CAP A                        | 1                  | The parts of #20 are available with a set as [1110004MP:MAIN VALVE ASSEMBLY]. This                                                                        |
| 20-4    | 9S1BP0045 | O RING P-45                  | 2                  | is also available individually.                                                                                                                           |
| 20-5    | 1H30032MB | PACKING                      | 1                  |                                                                                                                                                           |
| 20-6    | 1H10002MK | C SPOOL ASSEMBLY (Looped C®) | 1                  | -                                                                                                                                                         |
| 20-6-1  | 1H30023MM | SEAL RING                    | 5                  | The parts of #20-6 are available with a set as                                                                                                            |
| 20-7    | 1H10006MK | SLEEVE ASSEMBLY              | 1                  | C®)]. This is also available individually.<br>The parts of #20 are available with a set as<br>[1H10004MP:MAIN VALVE ASSEMBLY]. This                       |
| 20-7-1  | 9S1BJ2030 | O RING JASO-2030             | 6                  | is also available individually.<br>The parts of #20-7 are available with a set as<br>[1H10006MK:SLEEVE ASSEMBLY]. This is<br>also available individually. |
| 20-8    | 1H10007MP | VALVE BODY ASSEMBLY          | 1                  | The parts of #20 are available with a set as<br>[1H10004MP : MAIN VALVE ASSEMBLY]. This<br>is also available individually.                                |
| 20-9    | 1H30030MB | CUSHION                      | 1                  |                                                                                                                                                           |
| 20-10   | 1H30031MB | САР В                        | 1                  |                                                                                                                                                           |
| 21      | 9B1290800 | BOLT M8 × 130                | 4                  |                                                                                                                                                           |
| 22      | 1H90002MP | BALL VALVE                   | 1                  |                                                                                                                                                           |
| 22      | 1H30017MB | VALVE BODY GASKET            | 1                  |                                                                                                                                                           |
|         |           | SILENCER                     |                    |                                                                                                                                                           |
| 25      | 1H90003MK |                              | 1                  |                                                                                                                                                           |
| 26      | 9B1210835 | BOLT M8 × 35                 | 4                  |                                                                                                                                                           |
| 27      | 1H30058MB | SPACER                       | 4                  |                                                                                                                                                           |
| 28      | 1H30054MB | BASE                         | 2                  |                                                                                                                                                           |
| 29      | 1H30055MB | RUBBER FEET                  | 4                  |                                                                                                                                                           |
| 30      | 1H20045PM | CENTER DISK                  | 2                  |                                                                                                                                                           |
| 32      | 9N2210800 | NUT M8                       | 8                  |                                                                                                                                                           |
| 33      | 9W1211000 | PLAIN WASHER M10             | 24                 |                                                                                                                                                           |
| 34      | 9W1210800 | PLAIN WASHER M8              | 8                  |                                                                                                                                                           |
| 36      | 9N1611000 | NUT M10                      | 12                 |                                                                                                                                                           |