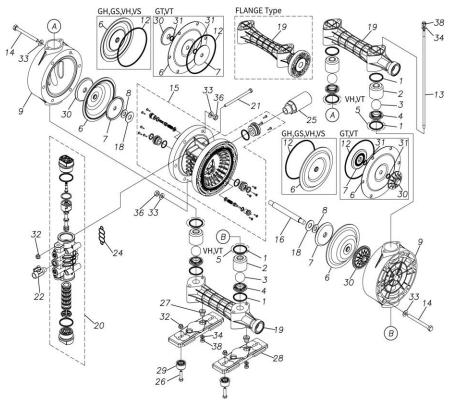

#### TC-X250GV

1H00093MP

| Ref.No. | Parts No. | Description    | Parts<br>Component | Remark |
|---------|-----------|----------------|--------------------|--------|
| 1       | 9S1VP0044 | O RING P-44    | 8                  |        |
| 2       | 1H20039PB | VALVE STOPPER  | 4                  |        |
| 3       | 1H20018VB | BALL           | 4                  |        |
| 4       | 1H20040PM | VALVE SEAT     | 4                  |        |
| 6       | 1H20021VB | DIAPHRAGM      | 2                  |        |
| 7       | 1H20022MM | CENTER DISK    | 2                  |        |
| 8       | 9W1211400 | WASHER M14     | 2                  |        |
| 9       | 1H20042PM | OUT CHAMBER    | 2                  |        |
| 13      | 1H30052MM | TIE ROD        | 4                  |        |
| 14      | 9B1291001 | BOLT M10 × 110 | 12                 |        |
| 15      | 1H10003MK | BODY ASSEMBLY  | 1                  |        |

#### TC-X250GV

| Ref.No. | Parts No. | Description                  | Parts<br>Component | Remark                                                                                                                                                    |
|---------|-----------|------------------------------|--------------------|-----------------------------------------------------------------------------------------------------------------------------------------------------------|
| 15-1    | 1H10035MK | BODY ECO RING ASSEMBLY       | 1                  |                                                                                                                                                           |
| 15-2    | 1H30018MM | THROAT BEARING               | 2                  |                                                                                                                                                           |
| 15-3    | 9S2BA0018 | PACKING                      | 2                  |                                                                                                                                                           |
| 15-4    | 9S1BJ2023 | O RING JASO-2023             | 2                  |                                                                                                                                                           |
| 15-5    | 1H30019MM | PILOT VALVE SEAT             | 2                  | The parts of #15 are available with a set as                                                                                                              |
| 15-6    | 9S1BP0011 | O RING P-11                  | 2                  | [1H10003MK:BODY ASSEMBLY]. This is also<br>available individually.                                                                                        |
| 15-7    | 1H10009MK | PILOT VALVE ASSEMBLY         | 2                  | -                                                                                                                                                         |
| 15-8    | 1H30020MM | SPRING                       | 2                  |                                                                                                                                                           |
| 15-9    | 1H30021MB | SPRING SEAT                  | 2                  |                                                                                                                                                           |
| 15-10   | 9T7225016 | SCREW M5 × 16                | 13                 |                                                                                                                                                           |
| 15-11   |           | O RING G-35                  |                    |                                                                                                                                                           |
|         | 9S1BG0035 |                              | 1                  | -                                                                                                                                                         |
| 15-12   | 1H30022MP | BUSHING                      | 1                  |                                                                                                                                                           |
| 16      | 1H20037MM | CENTER ROD                   | 1                  |                                                                                                                                                           |
| 18      | 1H30016MB | CUSHION                      | 2                  |                                                                                                                                                           |
| 19      | 1H20044PP | MANIFOLD                     | 2                  |                                                                                                                                                           |
| 20      | 1H10004MP | MAIN VALVE ASSEMBLY          | 1                  |                                                                                                                                                           |
| 20-1    | 1H30028MM | RESET BUTTON                 | 1                  |                                                                                                                                                           |
| 20-2    | 9S1BP0005 | O RING P-5                   | 1                  |                                                                                                                                                           |
| 20-3    | 1H30029MB | CAP A                        | 1                  | The parts of #20 are available with a set as [1110004MP:MAIN VALVE ASSEMBLY]. This                                                                        |
| 20-4    | 9S1BP0045 | O RING P-45                  | 2                  | is also available individually.                                                                                                                           |
| 20-5    | 1H30032MB | PACKING                      | 1                  |                                                                                                                                                           |
| 20-6    | 1H10002MK | C SPOOL ASSEMBLY (Looped C®) | 1                  | -                                                                                                                                                         |
| 20-6-1  | 1H30023MM | SEAL RING                    | 5                  | The parts of #20-6 are available with a set as                                                                                                            |
| 20-7    | 1H10006MK | SLEEVE ASSEMBLY              | 1                  | C®)]. This is also available individually.<br>The parts of #20 are available with a set as<br>[1H10004MP:MAIN VALVE ASSEMBLY]. This                       |
| 20-7-1  | 9S1BJ2030 | O RING JASO-2030             | 6                  | is also available individually.<br>The parts of #20-7 are available with a set as<br>[1H10006MK:SLEEVE ASSEMBLY]. This is<br>also available individually. |
| 20-8    | 1H10007MP | VALVE BODY ASSEMBLY          | 1                  | The parts of #20 are available with a set as<br>[1H10004MP : MAIN VALVE ASSEMBLY]. This<br>is also available individually.                                |
| 20-9    | 1H30030MB | CUSHION                      | 1                  |                                                                                                                                                           |
| 20-10   | 1H30031MB | САР В                        | 1                  |                                                                                                                                                           |
| 21      | 9B1290800 | BOLT M8 × 130                | 4                  |                                                                                                                                                           |
| 22      | 1H90002MP | BALL VALVE                   | 1                  |                                                                                                                                                           |
| 22      | 1H30017MB | VALVE BODY GASKET            | 1                  |                                                                                                                                                           |
|         |           | SILENCER                     |                    |                                                                                                                                                           |
| 25      | 1H90003MK |                              | 1                  |                                                                                                                                                           |
| 26      | 9B1210835 | BOLT M8 × 35                 | 4                  |                                                                                                                                                           |
| 27      | 1H30058MB | SPACER                       | 4                  |                                                                                                                                                           |
| 28      | 1H30054MB | BASE                         | 2                  |                                                                                                                                                           |
| 29      | 1H30055MB | RUBBER FEET                  | 4                  |                                                                                                                                                           |
| 30      | 1H20045PM | CENTER DISK                  | 2                  |                                                                                                                                                           |
| 32      | 9N2210800 | NUT M8                       | 8                  |                                                                                                                                                           |
| 33      | 9W1211000 | PLAIN WASHER M10             | 24                 |                                                                                                                                                           |
| 34      | 9W1210800 | PLAIN WASHER M8              | 8                  |                                                                                                                                                           |
| 36      | 9N1611000 | NUT M10                      | 12                 |                                                                                                                                                           |

#### Parts List

TC-X250GV

| Ref. <b>N</b> 0. | Parts No. | Description | Parts<br>Component | Remark |
|------------------|-----------|-------------|--------------------|--------|
| 38               | 9N1610800 | NUT M8      | 8                  |        |