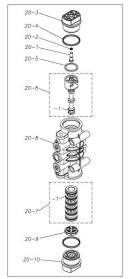

| Ref.No. | Parts No. | Description                  | Parts<br>Component | Remark                                                                                                                         |
|---------|-----------|------------------------------|--------------------|--------------------------------------------------------------------------------------------------------------------------------|
| 15-1    | 1H10035MK | BODY ECO RING ASSEMBLY       | 1                  |                                                                                                                                |
| 15-2    | 1H30018MM | THROAT BEARING               | 2                  |                                                                                                                                |
| 15-3    | 9S2BA0018 | PACKING                      | 2                  |                                                                                                                                |
| 15-4    | 9S1BJ2023 | O RING JASO-2023             | 2                  |                                                                                                                                |
| 15-5    | 1H30019MM | PILOT VALVE SEAT             | 2                  | The parts of #15 are available with a set as [1H10003MK:BODY ASSEMBLY]. This is also available individually.                   |
| 15-6    | 9S1BP0011 | O RING P-11                  | 2                  |                                                                                                                                |
| 15-7    | 1H10009MK | PILOT VALVE ASSEMBLY         | 2                  |                                                                                                                                |
| 15-8    | 1H30020MM | SPRING                       | 2                  |                                                                                                                                |
| 15-9    | 1H30021MB | SPRING SEAT                  | 2                  |                                                                                                                                |
| 15-10   | 9T7225016 | SCREW M5 × 16                | 13                 |                                                                                                                                |
| 15-11   | 9S1BG0035 | O RING G-35                  | 1                  |                                                                                                                                |
| 15-12   | 1H30022MP | BUSHING                      | 1                  |                                                                                                                                |
|         |           | CENTER ROD                   | 1                  |                                                                                                                                |
| 16      | 1H20037MM |                              | + -                |                                                                                                                                |
| 18      | 1H30016MB | CUSHION                      | 2                  |                                                                                                                                |
| 19      | 1H20044PP | MANIFOLD                     | 2                  |                                                                                                                                |
| 20      | 1H10004MP | MAIN VALVE ASSEMBLY          | 1                  |                                                                                                                                |
| 20-1    | 1H30028MM | RESET BUTTON                 | 1                  |                                                                                                                                |
| 20-2    | 9S1BP0005 | O RING P-5                   | 1                  | The parts of #20 are available with a set as                                                                                   |
| 20-3    | 1H30029MB | CAP A                        | 1                  | [1H10004MP:MAIN VALVE ASSEMBLY]. This                                                                                          |
| 20-4    | 9S1BP0045 | O RING P-45                  | 2                  | is also available individually.                                                                                                |
| 20-5    | 1H30032MB | PACKING                      | 1                  |                                                                                                                                |
| 20-6    | 1H10002MK | C SPOOL ASSEMBLY (Looped C®) | 1                  |                                                                                                                                |
| 20-6-1  | 1H30023MM | SEAL RING                    | 5                  | The parts of #20-6 are available with a set as [1H10002MK: C SPOOL ASSEMBLY (Looped C®)]. This is also available individually. |
| 20-7    | 1H10006MK | SLEEVE ASSEMBLY              | 1                  | The parts of #20 are available with a set as [1H10004MP: MAIN VALVE ASSEMBLY]. This is also available individually.            |
| 20-7-1  | 9S1BJ2030 | O RING JASO-2030             | 6                  | The parts of #20-7 are available with a set as [1H10006MK:SLEEVE ASSEMBLY]. This is also available individually.               |
| 20-8    | 1H10007MP | VALVE BODY ASSEMBLY          | 1                  | The parts of #20 are available with a set as                                                                                   |
| 20-9    | 1H30030MB | CUSHION                      | 1                  | [1H10004MP:MAIN VALVE ASSEMBLY]. This is also available individually.                                                          |
| 20-10   | 1H30031MB | CAP B                        | 1                  |                                                                                                                                |
| 21      | 9B1290800 | BOLT M8×130                  | 4                  |                                                                                                                                |
| 22      | 1H90002MP | BALL VALVE                   | 1                  |                                                                                                                                |
| 24      | 1H30017MB | VALVE BODY GASKET            | 1                  |                                                                                                                                |
| 25      | 1H90003MK | SILENCER                     | 1                  |                                                                                                                                |
| 26      | 9B1210835 | BOLT M8 × 35                 | 4                  |                                                                                                                                |
| 27      | 1H30058MB | SPACER                       | 4                  |                                                                                                                                |
| 28      | 1H30054MB | BASE                         | 2                  |                                                                                                                                |
|         |           | RUBBER FEET                  | _                  |                                                                                                                                |
| 29      | 1H30055MB |                              | 4                  |                                                                                                                                |
| 30      | 1H20045PM | CENTER DISK                  | 2                  |                                                                                                                                |
| 32      | 9N2210800 | NUT M8                       | 8                  |                                                                                                                                |
| 33      | 9W1211000 | PLAIN WASHER M10             | 24                 |                                                                                                                                |
| 34      | 9W1210800 | PLAIN WASHER M8              | 8                  |                                                                                                                                |
| 36      | 9N1611000 | NUT M10                      | 12                 |                                                                                                                                |