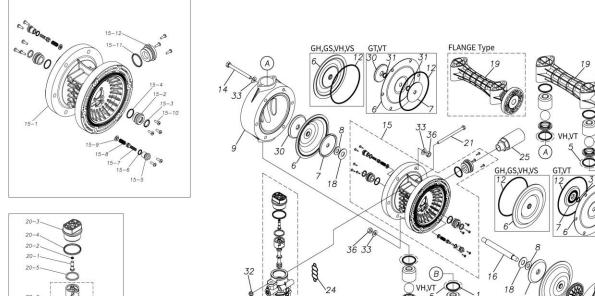

## **Exploded View Drawing and Parts List**

Model: TC-X250GE

Model Number: 1H00092MP

The part list and exploded view drawing as attached below indicate the full list of parts for the above mentioned pump model.

Please contact your Pump Distributor directly for more information.

-13

| Ref.No. | Parts No. | Description   | Parts<br>Component | Remark |
|---------|-----------|---------------|--------------------|--------|
| 1       | 9S1EP0044 | O RING P-44   | 8                  |        |
| 2       | 1H20039PB | VALVE STOPPER | 4                  |        |
| 3       | 1H20018EB | BALL          | 4                  |        |
| 4       | 1H20040PM | VALVE SEAT    | 4                  |        |
| 6       | 1H20021EB | DIAPHRAGM     | 2                  |        |
| 7       | 1H20022MM | CENTER DISK   | 2                  |        |
| 8       | 9W1211400 | WASHER M14    | 2                  |        |
| 9       | 1H20042PM | OUT CHAMBER   | 2                  |        |
| 13      | 1H30052MM | TIE ROD       | 4                  |        |
| 14      | 9B1291001 | BOLT M10×110  | 12                 |        |
| 15      | 1H10003MK | BODY ASSEMBLY | 1                  |        |

| Ref.No. | Parts No. | Description                  | Parts<br>Component | Remark                                                                                                                         |
|---------|-----------|------------------------------|--------------------|--------------------------------------------------------------------------------------------------------------------------------|
| 15-1    | 1H10035MK | BODY ECO RING ASSEMBLY       | 1                  |                                                                                                                                |
| 15-2    | 1H30018MM | THROAT BEARING               | 2                  |                                                                                                                                |
| 15-3    | 9S2BA0018 | PACKING                      | 2                  |                                                                                                                                |
| 15-4    | 9S1BJ2023 | O RING JASO-2023             | 2                  |                                                                                                                                |
| 15-5    | 1H30019MM | PILOT VALVE SEAT             | 2                  | The parts of #15 are available with a set as [1H10003MK:BODY ASSEMBLY]. This is also available individually.                   |
| 15-6    | 9S1BP0011 | O RING P-11                  | 2                  |                                                                                                                                |
| 15-7    | 1H10009MK | PILOT VALVE ASSEMBLY         | 2                  |                                                                                                                                |
| 15-8    | 1H30020MM | SPRING                       | 2                  |                                                                                                                                |
| 15-9    | 1H30021MB | SPRING SEAT                  | 2                  |                                                                                                                                |
| 15-10   | 9T7225016 | SCREW M5 × 16                | 13                 |                                                                                                                                |
| 15-11   | 9S1BG0035 | O RING G-35                  | 1                  |                                                                                                                                |
| 15-12   | 1H30022MP | BUSHING                      | 1                  |                                                                                                                                |
|         |           | CENTER ROD                   | 1                  |                                                                                                                                |
| 16      | 1H20037MM |                              | + -                |                                                                                                                                |
| 18      | 1H30016MB | CUSHION                      | 2                  |                                                                                                                                |
| 19      | 1H20044PP | MANIFOLD                     | 2                  |                                                                                                                                |
| 20      | 1H10004MP | MAIN VALVE ASSEMBLY          | 1                  |                                                                                                                                |
| 20-1    | 1H30028MM | RESET BUTTON                 | 1                  |                                                                                                                                |
| 20-2    | 9S1BP0005 | O RING P-5                   | 1                  | The parts of #20 are available with a set as                                                                                   |
| 20-3    | 1H30029MB | CAP A                        | 1                  | [1H10004MP:MAIN VALVE ASSEMBLY]. This                                                                                          |
| 20-4    | 9S1BP0045 | O RING P-45                  | 2                  | is also available individually.                                                                                                |
| 20-5    | 1H30032MB | PACKING                      | 1                  |                                                                                                                                |
| 20-6    | 1H10002MK | C SPOOL ASSEMBLY (Looped C®) | 1                  |                                                                                                                                |
| 20-6-1  | 1H30023MM | SEAL RING                    | 5                  | The parts of #20-6 are available with a set as [1H10002MK: C SPOOL ASSEMBLY (Looped C®)]. This is also available individually. |
| 20-7    | 1H10006MK | SLEEVE ASSEMBLY              | 1                  | The parts of #20 are available with a set as [1H10004MP: MAIN VALVE ASSEMBLY]. This is also available individually.            |
| 20-7-1  | 9S1BJ2030 | O RING JASO-2030             | 6                  | The parts of #20-7 are available with a set as [1H10006MK:SLEEVE ASSEMBLY]. This is also available individually.               |
| 20-8    | 1H10007MP | VALVE BODY ASSEMBLY          | 1                  | The parts of #20 are available with a set as                                                                                   |
| 20-9    | 1H30030MB | CUSHION                      | 1                  | [1H10004MP:MAIN VALVE ASSEMBLY]. This is also available individually.                                                          |
| 20-10   | 1H30031MB | CAP B                        | 1                  |                                                                                                                                |
| 21      | 9B1290800 | BOLT M8×130                  | 4                  |                                                                                                                                |
| 22      | 1H90002MP | BALL VALVE                   | 1                  |                                                                                                                                |
| 24      | 1H30017MB | VALVE BODY GASKET            | 1                  |                                                                                                                                |
| 25      | 1H90003MK | SILENCER                     | 1                  |                                                                                                                                |
| 26      | 9B1210835 | BOLT M8 × 35                 | 4                  |                                                                                                                                |
| 27      | 1H30058MB | SPACER                       | 4                  |                                                                                                                                |
| 28      | 1H30054MB | BASE                         | 2                  |                                                                                                                                |
|         |           | RUBBER FEET                  | _                  |                                                                                                                                |
| 29      | 1H30055MB |                              | 4                  |                                                                                                                                |
| 30      | 1H20045PM | CENTER DISK                  | 2                  |                                                                                                                                |
| 32      | 9N2210800 | NUT M8                       | 8                  |                                                                                                                                |
| 33      | 9W1211000 | PLAIN WASHER M10             | 24                 |                                                                                                                                |
| 34      | 9W1210800 | PLAIN WASHER M8              | 8                  |                                                                                                                                |
| 36      | 9N1611000 | NUT M10                      | 12                 |                                                                                                                                |