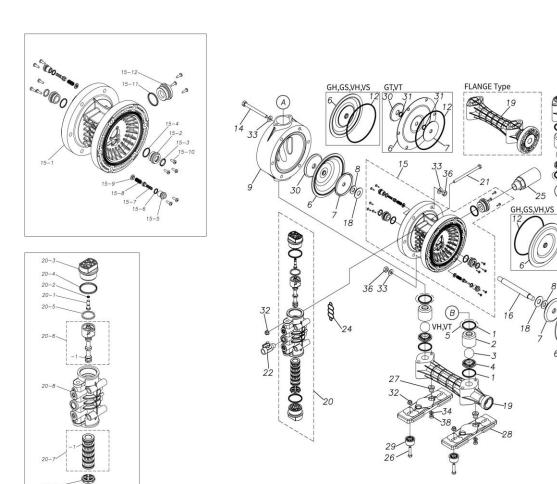

### TC-X250GN

1H00091MP

B

38 34

-13

K vh,vt

GT,VT

6

| Ref.No. | Parts No. | Description   | Parts<br>Component | Remark |
|---------|-----------|---------------|--------------------|--------|
| 1       | 9S1BP0044 | O RING P-44   | 8                  |        |
| 2       | 1H20039PB | VALVE STOPPER | 4                  |        |
| 3       | 1H20018BB | BALL          | 4                  |        |
| 4       | 1H20040PM | VALVE SEAT    | 4                  |        |
| 6       | 1H20021BB | DIAPHRAGM     | 2                  |        |
| 7       | 1H20022MM | CENTER DISK   | 2                  |        |
| 8       | 9W1211400 | WASHER M14    | 2                  |        |
| 9       | 1H20042PM | OUT CHAMBER   | 2                  |        |
| 13      | 1H30052MM | TIE ROD       | 4                  |        |
| 14      | 9B1291001 | BOLT M10×110  | 12                 |        |
| 15      | 1H10003MK | BODY ASSEMBLY | 1                  |        |

#### TC-X250GN

| Ref.No. | Parts No. | Description                  | Parts<br>Component | Remark                                                                                                                   |
|---------|-----------|------------------------------|--------------------|--------------------------------------------------------------------------------------------------------------------------|
| 15-1    | 1H10035MK | BODY ECO RING ASSEMBLY       | 1                  |                                                                                                                          |
| 15-2    | 1H30018MM | THROAT BEARING               | 2                  |                                                                                                                          |
| 15-3    | 9S2BA0018 | PACKING                      | 2                  |                                                                                                                          |
| 15-4    | 9S1BJ2023 | O RING JASO-2023             | 2                  | -                                                                                                                        |
| 15-5    | 1H30019MM | PILOT VALVE SEAT             | 2                  | The parts of #15 are available with a set as                                                                             |
| 15-6    | 9S1BP0011 | O RING P-11                  | 2                  | [1H10003MK:BODY ASSEMBLY]. This is also available individually.                                                          |
| 15-7    | 1H10009MK | PILOT VALVE ASSEMBLY         | 2                  |                                                                                                                          |
| 15-8    | 1H30020MM | SPRING                       | 2                  |                                                                                                                          |
| 15-9    | 1H30021MB | SPRING SEAT                  | 2                  | -                                                                                                                        |
| 15-10   | 9T7225016 | SCREW M5 × 16                | 13                 |                                                                                                                          |
|         |           | O RING G-35                  |                    |                                                                                                                          |
| 15-11   | 9S1BG0035 |                              | 1                  |                                                                                                                          |
| 15-12   | 1H30022MP | BUSHING                      | 1                  |                                                                                                                          |
| 16      | 1H20037MM | CENTER ROD                   | 1                  |                                                                                                                          |
| 18      | 1H30016MB | CUSHION                      | 2                  |                                                                                                                          |
| 19      | 1H20044PP | MANIFOLD                     | 2                  |                                                                                                                          |
| 20      | 1H10004MP | MAIN VALVE ASSEMBLY          | 1                  |                                                                                                                          |
| 20-1    | 1H30028MM | RESET BUTTON                 | 1                  |                                                                                                                          |
| 20-2    | 9S1BP0005 | O RING P-5                   | 1                  |                                                                                                                          |
| 20-3    | 1H30029MB | CAP A                        | 1                  | The parts of #20 are available with a set as [1H10004MP:MAIN VALVE ASSEMBLY]. This                                       |
| 20-4    | 9S1BP0045 | O RING P-45                  | 2                  | is also available individually.                                                                                          |
| 20-5    | 1H30032MB | PACKING                      | 1                  |                                                                                                                          |
| 20-6    | 1H10002MK | C SPOOL ASSEMBLY (Looped C®) | 1                  |                                                                                                                          |
| 20-6-1  | 1H30023MM | SEAL RING                    | 5                  | The parts of #20-6 are available with a set as                                                                           |
| 20-7    | 1Н10006МК | SLEEVE ASSEMBLY              | 1                  | The parts of #20 are available with a set as<br>[1H10004MP:MAIN VALVE ASSEMBLY]. This<br>is also available individually. |
| 20-7-1  | 9S1BJ2030 | O RING JASO-2030             | 6                  | The parts of #20-7 are available with a set as<br>[1H10006MK:SLEEVE ASSEMBLY]. This is<br>also available individually.   |
| 20-8    | 1H10007MP | VALVE BODY ASSEMBLY          | 1                  | The parts of #20 are available with a set as<br>[1H10004MP:MAIN VALVE ASSEMBLY]. This<br>is also available individually. |
| 20-9    | 1H30030MB | CUSHION                      | 1                  |                                                                                                                          |
| 20-10   | 1H30031MB | САР В                        | 1                  |                                                                                                                          |
| 21      | 9B1290800 | BOLT M8 × 130                | 4                  |                                                                                                                          |
| 22      | 1H90002MP | BALL VALVE                   | 1                  |                                                                                                                          |
| 24      | 1H30017MB | VALVE BODY GASKET            | 1                  |                                                                                                                          |
| 25      | 1H90003MK | SILENCER                     | 1                  |                                                                                                                          |
| 26      | 9B1210835 | BOLT M8 × 35                 | 4                  |                                                                                                                          |
| 23      | 1H30058MB | SPACER                       | 4                  |                                                                                                                          |
| 28      | 1H30054MB | BASE                         | 2                  |                                                                                                                          |
|         |           | RUBBER FEET                  |                    |                                                                                                                          |
| 29      | 1H30055MB |                              | 4                  |                                                                                                                          |
| 30      | 1H20045PM |                              | 2                  |                                                                                                                          |
| 32      | 9N2210800 | NUT M8                       | 8                  |                                                                                                                          |
| 33      | 9W1211000 | PLAIN WASHER M10             | 24                 |                                                                                                                          |
| 34      | 9W1210800 | PLAIN WASHER M8              | 8                  |                                                                                                                          |
|         | 9N1611000 | NUT M10                      | 12                 |                                                                                                                          |

#### Parts List

TC-X250GN

| Ref. <b>No.</b> | Parts No. | Description | Parts<br>Component | Remark |
|-----------------|-----------|-------------|--------------------|--------|
| 38              | 9N1610800 | NUT M8      | 8                  |        |