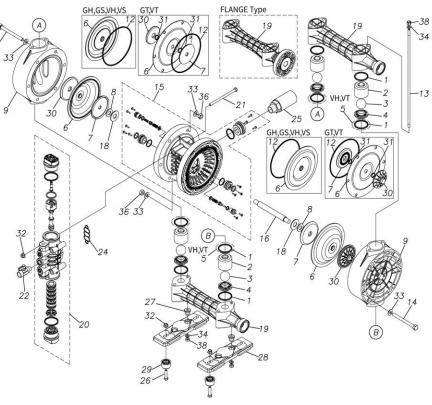

#### TC-X250GC

1H00090MP

| Ref.No. | Parts No. | Description   | Parts<br>Component | Remark |
|---------|-----------|---------------|--------------------|--------|
| 1       | 9S1BP0044 | O RING P-44   | 8                  |        |
| 2       | 1H20039PB | VALVE STOPPER | 4                  |        |
| 3       | 1H20018NB | BALL          | 4                  |        |
| 4       | 1H20040PM | VALVE SEAT    | 4                  |        |
| 6       | 1H20021NB | DIAPHRAGM     | 2                  |        |
| 7       | 1H20022MM | CENTER DISK   | 2                  |        |
| 8       | 9W1211400 | WASHER M14    | 2                  |        |
| 9       | 1H20042PM | OUT CHAMBER   | 2                  |        |
| 13      | 1H30052MM | TIE ROD       | 4                  |        |
| 14      | 9B1291001 | BOLT M10×110  | 12                 |        |
| 15      | 1H10003MK | BODY ASSEMBLY | 1                  |        |

#### TC-X250GC

| Ref.No. | Parts No.              | Description                  | Parts<br>Component | Remark                                                                                                                     |
|---------|------------------------|------------------------------|--------------------|----------------------------------------------------------------------------------------------------------------------------|
| 15-1    | 1H10035MK              | BODY ECO RING ASSEMBLY       | 1                  |                                                                                                                            |
| 15-2    | 1H30018MM              | THROAT BEARING               | 2                  |                                                                                                                            |
| 15-3    | 9S2BA0018              | PACKING                      | 2                  |                                                                                                                            |
| 15-4    | 9S1BJ2023              | O RING JASO-2023             | 2                  |                                                                                                                            |
| 15-5    | 1H30019MM              | PILOT VALVE SEAT             | 2                  | The parts of #15 are available with a set as                                                                               |
| 15-6    | 9S1BP0011              | O RING P-11                  | 2                  | [1H10003MK:BODY ASSEMBLY]. This is also available individually.                                                            |
| 15-7    | 1H10009MK              | PILOT VALVE ASSEMBLY         | 2                  |                                                                                                                            |
| 15-8    | 1H30020MM              | SPRING                       | 2                  |                                                                                                                            |
| 15-9    | 1H30021MB              | SPRING SEAT                  | 2                  |                                                                                                                            |
| 15-10   | 9T7225016              | SCREW M5 × 16                | 13                 |                                                                                                                            |
| 15-11   | 9S1BG0035              | O RING G-35                  | 1                  |                                                                                                                            |
| 15-12   | 1H30022MP              | BUSHING                      | 1                  |                                                                                                                            |
| 16      | 1H20037MM              | CENTER ROD                   | 1                  |                                                                                                                            |
| 18      | 1H30016MB              | CUSHION                      | 2                  |                                                                                                                            |
| 10      | 1H20044PP              | MANIFOLD                     | 2                  |                                                                                                                            |
| 20      | 1H10004MP              | MAIN VALVE ASSEMBLY          | 1                  |                                                                                                                            |
| 20-1    | 1H30028MM              | RESET BUTTON                 | 1                  |                                                                                                                            |
| 20-1    | 9S1BP0005              | O RING P-5                   | 1                  |                                                                                                                            |
| 20-2    | 1H30029MB              | CAP A                        | 1                  | The parts of #20 are available with a set as                                                                               |
| 20-3    | 9S1BP0045              | O RING P-45                  | 2                  | [1H10004MP:MAIN VALVE ASSEMBLY]. This is also available individually.                                                      |
|         |                        | PACKING                      | 1                  |                                                                                                                            |
| 20-5    | 1H30032MB<br>1H10002MK | C SPOOL ASSEMBLY (Looped C®) | 1                  |                                                                                                                            |
| 20-0    | 1H30023MM              | SEAL RING                    | 5                  | The parts of $#20-6$ are available with a set as                                                                           |
|         |                        |                              |                    | [1H10002MK:C SPOOL ASSEMBLY (Looped C®)]. This is also available individually.                                             |
| 20-7    | 1H10006MK              | SLEEVE ASSEMBLY              | 1                  | The parts of #20 are available with a set as [1H10004MP:MAIN VALVE ASSEMBLY]. This is also available individually.         |
| 20-7-1  | 9S1BJ2030              | O RING JASO-2030             | 6                  | The parts of #20-7 are available with a set as<br>[1H10006MK:SLEEVE ASSEMBLY]. This is<br>also available individually.     |
| 20-8    | 1H10007MP              | VALVE BODY ASSEMBLY          | 1                  | The parts of #20 are available with a set as<br>[1H10004MP : MAIN VALVE ASSEMBLY]. This<br>is also available individually. |
| 20-9    | 1H30030MB              | CUSHION                      | 1                  |                                                                                                                            |
| 20-10   | 1H30031MB              | САР В                        | 1                  |                                                                                                                            |
| 21      | 9B1290800              | BOLT M8×130                  | 4                  |                                                                                                                            |
| 22      | 1H90002MP              | BALL VALVE                   | 1                  |                                                                                                                            |
| 24      | 1H30017MB              | VALVE BODY GASKET            | 1                  |                                                                                                                            |
| 25      | 1H90003MK              | SILENCER                     | 1                  |                                                                                                                            |
| 26      | 9B1210835              | BOLT M8×35                   | 4                  |                                                                                                                            |
| 27      | 1H30058MB              | SPACER                       | 4                  |                                                                                                                            |
| 28      | 1H30054MB              | BASE                         | 2                  |                                                                                                                            |
| 29      | 1H30055MB              | RUBBER FEET                  | 4                  |                                                                                                                            |
| 30      | 1H20045PM              | CENTER DISK                  | 2                  |                                                                                                                            |
| 32      | 9N2210800              | NUT M8                       | 8                  |                                                                                                                            |
| 33      | 9W1211000              | PLAIN WASHER M10             | 24                 |                                                                                                                            |
|         |                        |                              | 0                  |                                                                                                                            |
| 34      | 9W1210800              | PLAIN WASHER M8              | 8                  |                                                                                                                            |

#### Parts List

TC-X250GC

| Ref.No. | Parts No. | Description | Parts<br>Component | Remark |
|---------|-----------|-------------|--------------------|--------|
| 38      | 9N1610800 | NUT M8      | 8                  |        |