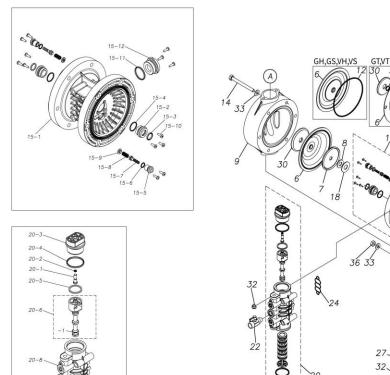

#### TC-X250GC

1H00090MP

| Ref.No. | Parts No. | Description   | Parts<br>Component | Remark |
|---------|-----------|---------------|--------------------|--------|
| 1       | 9S1BP0044 | O RING P-44   | 8                  |        |
| 2       | 1H20039PB | VALVE STOPPER | 4                  |        |
| 3       | 1H20018NB | BALL          | 4                  |        |
| 4       | 1H20040PM | VALVE SEAT    | 4                  |        |
| 6       | 1H20021NB | DIAPHRAGM     | 2                  |        |
| 7       | 1H20022MM | CENTER DISK   | 2                  |        |
| 8       | 9W1211400 | WASHER M14    | 2                  |        |
| 9       | 1H20042PM | OUT CHAMBER   | 2                  |        |
| 13      | 1H30052MM | TIE ROD       | 4                  |        |
| 14      | 9B1291001 | BOLT M10×110  | 12                 |        |
| 15      | 1H10003MK | BODY ASSEMBLY | 1                  |        |

#### TC-X250GC

| Ref.No. | Parts No.              | Description                  | Parts<br>Component | Remark                                                                                                                     |
|---------|------------------------|------------------------------|--------------------|----------------------------------------------------------------------------------------------------------------------------|
| 15-1    | 1H10035MK              | BODY ECO RING ASSEMBLY       | 1                  |                                                                                                                            |
| 15-2    | 1H30018MM              | THROAT BEARING               | 2                  |                                                                                                                            |
| 15-3    | 9S2BA0018              | PACKING                      | 2                  |                                                                                                                            |
| 15-4    | 9S1BJ2023              | O RING JASO-2023             | 2                  |                                                                                                                            |
| 15-5    | 1H30019MM              | PILOT VALVE SEAT             | 2                  | The parts of #15 are available with a set as                                                                               |
| 15-6    | 9S1BP0011              | O RING P-11                  | 2                  | [1H10003MK:BODY ASSEMBLY]. This is also available individually.                                                            |
| 15-7    | 1H10009MK              | PILOT VALVE ASSEMBLY         | 2                  |                                                                                                                            |
| 15-8    | 1H30020MM              | SPRING                       | 2                  |                                                                                                                            |
| 15-9    | 1H30021MB              | SPRING SEAT                  | 2                  |                                                                                                                            |
| 15-10   | 9T7225016              | SCREW M5 × 16                | 13                 |                                                                                                                            |
| 15-11   | 9S1BG0035              | O RING G-35                  | 1                  |                                                                                                                            |
| 15-12   | 1H30022MP              | BUSHING                      | 1                  |                                                                                                                            |
| 16      | 1H20037MM              | CENTER ROD                   | 1                  |                                                                                                                            |
| 18      | 1H30016MB              | CUSHION                      | 2                  |                                                                                                                            |
| 10      | 1H20044PP              | MANIFOLD                     | 2                  |                                                                                                                            |
| 20      | 1H10004MP              | MAIN VALVE ASSEMBLY          | 1                  |                                                                                                                            |
| 20-1    | 1H30028MM              | RESET BUTTON                 | 1                  |                                                                                                                            |
| 20-1    | 9S1BP0005              | O RING P-5                   | 1                  |                                                                                                                            |
| 20-2    | 1H30029MB              | CAP A                        | 1                  | The parts of #20 are available with a set as                                                                               |
| 20-3    | 9S1BP0045              | O RING P-45                  | 2                  | [1H10004MP:MAIN VALVE ASSEMBLY]. This is also available individually.                                                      |
|         |                        | PACKING                      | 1                  |                                                                                                                            |
| 20-5    | 1H30032MB<br>1H10002MK | C SPOOL ASSEMBLY (Looped C®) | 1                  |                                                                                                                            |
| 20-0    | 1H30023MM              | SEAL RING                    | 5                  | The parts of $#20-6$ are available with a set as                                                                           |
|         |                        |                              |                    | [1H10002MK:C SPOOL ASSEMBLY (Looped C®)]. This is also available individually.                                             |
| 20-7    | 1H10006MK              | SLEEVE ASSEMBLY              | 1                  | The parts of #20 are available with a set as [1H10004MP:MAIN VALVE ASSEMBLY]. This is also available individually.         |
| 20-7-1  | 9S1BJ2030              | O RING JASO-2030             | 6                  | The parts of #20-7 are available with a set as<br>[1H10006MK:SLEEVE ASSEMBLY]. This is<br>also available individually.     |
| 20-8    | 1H10007MP              | VALVE BODY ASSEMBLY          | 1                  | The parts of #20 are available with a set as<br>[1H10004MP : MAIN VALVE ASSEMBLY]. This<br>is also available individually. |
| 20-9    | 1H30030MB              | CUSHION                      | 1                  |                                                                                                                            |
| 20-10   | 1H30031MB              | САР В                        | 1                  |                                                                                                                            |
| 21      | 9B1290800              | BOLT M8×130                  | 4                  |                                                                                                                            |
| 22      | 1H90002MP              | BALL VALVE                   | 1                  |                                                                                                                            |
| 24      | 1H30017MB              | VALVE BODY GASKET            | 1                  |                                                                                                                            |
| 25      | 1H90003MK              | SILENCER                     | 1                  |                                                                                                                            |
| 26      | 9B1210835              | BOLT M8×35                   | 4                  |                                                                                                                            |
| 27      | 1H30058MB              | SPACER                       | 4                  |                                                                                                                            |
| 28      | 1H30054MB              | BASE                         | 2                  |                                                                                                                            |
| 29      | 1H30055MB              | RUBBER FEET                  | 4                  |                                                                                                                            |
| 30      | 1H20045PM              | CENTER DISK                  | 2                  |                                                                                                                            |
| 32      | 9N2210800              | NUT M8                       | 8                  |                                                                                                                            |
| 33      | 9W1211000              | PLAIN WASHER M10             | 24                 |                                                                                                                            |
|         |                        |                              | 0                  |                                                                                                                            |
| 34      | 9W1210800              | PLAIN WASHER M8              | 8                  |                                                                                                                            |