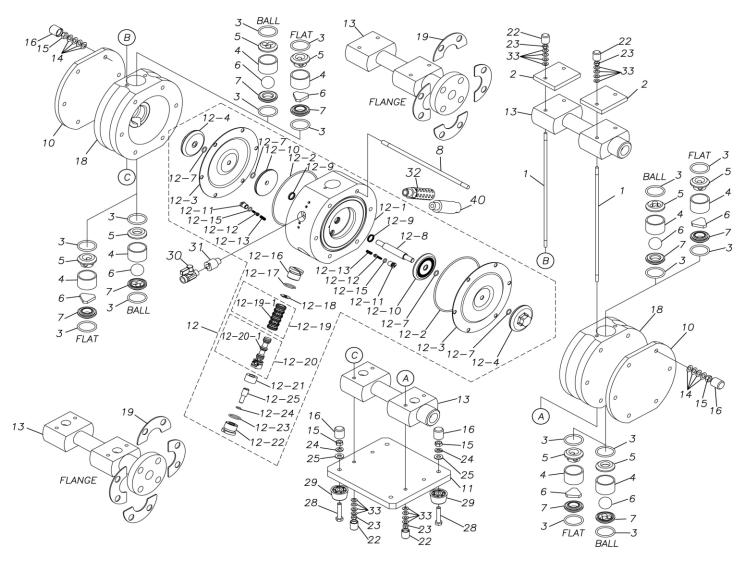

#### Parts List

TC-X200HT

1G00053MP

| Ref.No. | Parts No. | Description         | Parts<br>Component | Remark |
|---------|-----------|---------------------|--------------------|--------|
| 1       | 1G30031MM | TIE ROD             | 4                  |        |
| 2       | 1G30032MM | REINFORCEMENT PLATE | 2                  |        |
| 3       | 9S1TP0034 | O RING P-34         | 8                  |        |
| 4       | 1G20029TM | VALVE GUIDE         | 4                  |        |
| 5       | 1G20030TM | VALVE STOPPER       | 4                  |        |
| 6       | 1G20008TM | BALL                | 4                  |        |
| 7       | 1G20031TM | VALVE SEAT          | 4                  |        |
| 8       | 1G30033MM | TIE ROD             | 6                  |        |
| 10      | 1G30034MM | REINFORCEMENT PLATE | 2                  |        |
| 11      | 1G30035MM | BASE                | 1                  |        |
| 12      | 1G10007MP | BODY ASSEMBLY       | 1                  |        |

#### TC-X200HT

#### 1G00053MP

| Ref.No. | Parts No. | Description                  | Parts<br>Component | Remark                                                                                                                         |
|---------|-----------|------------------------------|--------------------|--------------------------------------------------------------------------------------------------------------------------------|
| 12-1    | 1G10006MP | BODY ASSEMBLY                | 1                  | _                                                                                                                              |
| 12-2    | 9S1TG0130 | O RING G-130                 | 2                  |                                                                                                                                |
| 12-3    | 1G20026T5 | DIAPHRAGM                    | 2                  |                                                                                                                                |
| 12-4    | 1G20027TM | CENTER DISK                  | 2                  | The parts of #12 are available with a set as<br>[1G10007MP:BODY ASSEMBLY]. This is also<br>available individually.             |
| 12-7    | 9S1TP0010 | O RING P-10                  | 4                  |                                                                                                                                |
| 12-8    | 1G20028MM | CENTER ROD                   | 1                  |                                                                                                                                |
| 12-9    | 9S2VA0014 | PACKING                      | 2                  |                                                                                                                                |
| 12-10   | 1G30027MM | CENTER DISK                  | 2                  |                                                                                                                                |
| 12-11   | 1D30025MM | PILOT VALVE SEAT             | 2                  |                                                                                                                                |
| 12-12   | 1D10012MK | PILOT VALVE ASSEMBLY         | 2                  |                                                                                                                                |
| 12-13   | 1D30027MM | SPRING                       | 2                  |                                                                                                                                |
| 12-15   | 9S1VP0007 | O RING P-7                   | 2                  |                                                                                                                                |
| 12-16   | 1G30028MM | САР                          | 1                  |                                                                                                                                |
| 12-17   | 1E30029MB | SPRING STOPPER               | 1                  |                                                                                                                                |
| 12-18   | 1E30025MB | CUSHION                      | 1                  |                                                                                                                                |
| 12-19   | 1E10004MK | SLEEVE ASSEMBLY              | 1                  |                                                                                                                                |
| 12-19-1 | 9S1BA0018 | O RING AS568-018             | 6                  | The parts of $#12-19$ are available with a set as                                                                              |
|         |           |                              |                    | [1E10004MK:SLEEVE ASSEMBLY]. This is also available individually.                                                              |
| 12–20   | 1E10035MK | C SPOOL ASSEMBLY (Looped C®) | 1                  | The parts of #12 are available with a set as [1G10007MP:BODY ASSEMBLY]. This is also available individually.                   |
| 12-20-1 | 1E30031MM | SEAL RING                    | 5                  | The parts of #12–20 are available with a set as [1E10035MK:C SPOOL ASSEMBLY (Looped C®)]. This is also available individually. |
| 12-21   | 1G30029MM | SPACER                       | 1                  |                                                                                                                                |
| 12-22   | 1D30029MM | CAP                          | 1                  | The parts of #12 are available with a set as<br>[1G10007MP:BODY ASSEMBLY]. This is also<br>available individually.             |
| 12-22   | 9S1VP0022 | O RING P-22                  | 2                  |                                                                                                                                |
| 12-23   | 9S1VP0022 | O RING P-8                   | 1                  |                                                                                                                                |
|         | 1G30030MM | RESET BUTTON                 |                    |                                                                                                                                |
| 12-25   |           | MANIFOLD                     | 1                  |                                                                                                                                |
| 13      | 1G20032TP | CONED DISK SPRING M8         | 2                  |                                                                                                                                |
| 14      | 9W3210800 |                              | 48                 |                                                                                                                                |
| 15      | 9N1210800 | NUT M8                       | 16                 |                                                                                                                                |
| 16      | 1E30069TB |                              | 16                 |                                                                                                                                |
| 18      | 1G20033TM | OUT CHAMBER                  | 2                  |                                                                                                                                |
| 22      | 1E30037TB | CAP                          | 8                  |                                                                                                                                |
| 23      | 9N1210600 | NUT M6                       | 8                  |                                                                                                                                |
| 24      | 9W2210800 | SPRING LOCK WASHER M8        | 4                  |                                                                                                                                |
| 25      | 9W1210800 | PLAIN WASHER M8              | 4                  |                                                                                                                                |
| 28      | 9B1220840 | BOLT M8×40                   | 4                  |                                                                                                                                |
| 29      | 1H30055MB | RUBBER FEET                  | 4                  |                                                                                                                                |
| 30      | 1E90002MP | BALL VALVE                   | 1                  |                                                                                                                                |
| 31      | 1D30036MP | UNION                        | 1                  |                                                                                                                                |
| 32      | 1D90001MP | SILENCER                     | 1                  |                                                                                                                                |
| 33      | 9W3210600 | CONED DISK SPRING M6         | 32                 |                                                                                                                                |
| 40      | 1D30037MP | UNION                        | 1                  |                                                                                                                                |