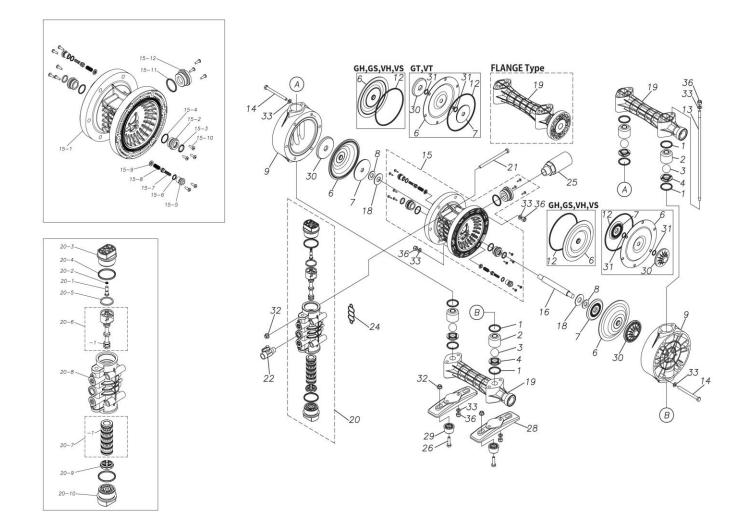

Please contact your Pump Distributor directly for more information.

Parts List

TC-X200GSJ

1G00046MP

| Ref.№. | Parts No. | Description   | Parts<br>Component | Remark |
|--------|-----------|---------------|--------------------|--------|
| 1      | 9S1EP0034 | O RING P-34   | 8                  |        |
| 2      | 1G20006PB | VALVE STOPPER | 4                  |        |
| 3      | 1G20007EB | BALL          | 4                  |        |
| 4      | 1G20009PM | VALVE SEAT    | 4                  |        |
| 6      | 1G20012SB | DIAPHRAGM     | 2                  |        |
| 7      | 1H20026TM | CENTER DISK   | 2                  |        |
| 8      | 9W1211400 | WASHER M14    | 2                  |        |
| 9      | 1G20013PM | OUT CHAMBER   | 2                  |        |
| 12     | 9S1BG0130 | O RING G-130  | 2                  |        |
| 13     | 1G30018MM | TIE ROD       | 4                  |        |
| 14     | 9B1220895 | BOLT M8×95    | 12                 |        |
| 15     | 1G10003MK | BODY ASSEMBLY | 1                  |        |

### TC-X200GSJ

#### 1G00046MP

| Ref.No. | Parts No. | Description                  | Parts<br>Component | Remark                                                                                                                   |
|---------|-----------|------------------------------|--------------------|--------------------------------------------------------------------------------------------------------------------------|
| 15-1    | 1G30019MB | BODY                         | 1                  |                                                                                                                          |
| 15-2    | 1H30018MM | THROAT BEARING               | 2                  | The parts of #15 are available with a set as<br>[1G10003MK:BODY ASSEMBLY]. This is also<br>available individually.       |
| 15-3    | 9S2BA0018 | PACKING                      | 2                  |                                                                                                                          |
| 15-4    | 9S1BJ2023 | O RING JASO-2023             | 2                  |                                                                                                                          |
| 15-5    | 1H30019MM | PILOT VALVE SEAT             | 2                  |                                                                                                                          |
| 15-6    | 9S1BP0011 | O RING P-11                  | 2                  |                                                                                                                          |
| 15-7    | 1H10009MK | PILOT VALVE ASSEMBLY         | 2                  |                                                                                                                          |
| 15-8    | 1H30020MM | SPRING                       | 2                  |                                                                                                                          |
| 15-9    | 1H30021MB | SPRING SEAT                  | 2                  |                                                                                                                          |
| 15-10   | 9T7225016 | SCREW M5 × 16                | 13                 |                                                                                                                          |
| 15-11   | 9S1BG0035 | O RING G-35                  | 1                  |                                                                                                                          |
| 15-12   | 1H30022MP | BUSHING                      | 1                  |                                                                                                                          |
| 16      | 1G20014MM | CENTER ROD                   | 1                  |                                                                                                                          |
| 18      | 1H30016MB | CUSHION                      | 2                  |                                                                                                                          |
| 19      | 1G20016PM | MANIFOLD                     | 2                  |                                                                                                                          |
| 20      | 1H10004MP | MAIN VALVE ASSEMBLY          | 1                  |                                                                                                                          |
| 20-1    | 1H30028MM | RESET BUTTON                 | 1                  |                                                                                                                          |
| 20-2    | 9S1BP0005 | O RING P-5                   | 1                  |                                                                                                                          |
| 20-3    | 1H30029MB | CAP A                        | 1                  | The parts of #20 are available with a set as                                                                             |
| 20-4    | 9S1BP0045 | O RING P-45                  | 2                  | [1H10004MP:MAIN VALVE ASSEMBLY]. This is also available individually.                                                    |
| 20-5    | 1H30032MB | PACKING                      | 1                  |                                                                                                                          |
| 20-6    | 1H10002MK | C SPOOL ASSEMBLY (Looped C®) | 1                  |                                                                                                                          |
| 20-6-1  | 1H30023MM | SEAL RING                    | 5                  | The parts of #20-6 are available with a set as                                                                           |
|         |           |                              |                    | [1H10002MK:C SPOOL ASSEMBLY (Looped C®)]. This is also available individually.                                           |
| 20-7    | 1H10006MK | SLEEVE ASSEMBLY              | 1                  | The parts of #20 are available with a set as<br>[1H10004MP:MAIN VALVE ASSEMBLY]. This<br>is also available individually. |
| 20-7-1  | 9S1BJ2030 | O RING JASO-2030             | 6                  | The parts of #20-7 are available with a set as [1H10006MK : SLEEVE ASSEMBLY]. This is also available individually.       |
| 20-8    | 1H10007MP | VALVE BODY ASSEMBLY          | 1                  | The parts of #20 are available with a set as<br>[1H10004MP:MAIN VALVE ASSEMBLY]. This<br>is also available individually. |
| 20-9    | 1H30030MB | CUSHION                      | 1                  |                                                                                                                          |
| 20-10   | 1H30031MB | САР В                        | 1                  |                                                                                                                          |
| 21      | 9B1290800 | BOLT M8 × 130                | 4                  |                                                                                                                          |
| 22      | 1G90001MP | BALL VALVE                   | 1                  |                                                                                                                          |
| 24      | 1H30017MB | VALVE BODY GASKET            | 1                  |                                                                                                                          |
| 25      | 1H90003MK | SILENCER                     | 1                  |                                                                                                                          |
| 26      | 9B1210830 | BOLT M8 × 30                 | 4                  |                                                                                                                          |
| 28      | 1G30022PB | BASE                         | 2                  |                                                                                                                          |
| 29      | 1H30055MB | RUBBER FEET                  | 4                  |                                                                                                                          |
| 30      | 1G20017PM | CENTER DISK                  | 2                  |                                                                                                                          |
| 32      | 9N2210800 | NUT M8                       | 8                  |                                                                                                                          |
| 33      | 9W1210800 | PLAIN WASHER M8              | 32                 |                                                                                                                          |
| 36      | 9N1610800 | NUT M8                       | 20                 |                                                                                                                          |