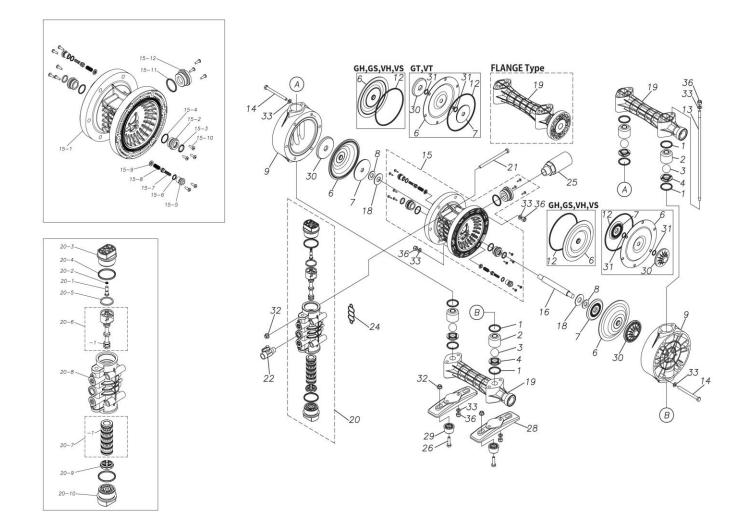

### Model: TC-X200GHJ

Model Number: 1G00045MP

The part list and exploded view drawing as attached below indicate the full list of parts for the above mentioned pump model.

When ordering parts take care to select the correct model pump and required parts. Also be aware that models may change over time as improvements are made so crossreferencing the pumps serial number assembly date and service code are also recommended.

#### TC-X200GHJ

1G00045MP

| Ref.No. | Parts No. | Description   | Parts<br>Component | Remark |
|---------|-----------|---------------|--------------------|--------|
| 1       | 9S1BP0034 | O RING P-34   | 8                  |        |
| 2       | 1G20006PB | VALVE STOPPER | 4                  |        |
| 3       | 1G20007BB | BALL          | 4                  |        |
| 4       | 1G20009PM | VALVE SEAT    | 4                  |        |
| 6       | 1G20012HB | DIAPHRAGM     | 2                  |        |
| 7       | 1H20026TM | CENTER DISK   | 2                  |        |
| 8       | 9W1211400 | WASHER M14    | 2                  |        |
| 9       | 1G20013PM | OUT CHAMBER   | 2                  |        |
| 12      | 9S1BG0130 | O RING G-130  | 2                  |        |
| 13      | 1G30018MM | TIE ROD       | 4                  |        |
| 14      | 9B1220895 | BOLT M8×95    | 12                 |        |
| 15      | 1G10003MK | BODY ASSEMBLY | 1                  |        |

Parts List

#### TC-X200GHJ

#### 1G00045MP

| Ref.No.                                                               | Parts No.                                                                                                                                     | Description                                                                                                                                                   | Parts<br>Component                                                           | Remark                                                                                                                                                        |
|-----------------------------------------------------------------------|-----------------------------------------------------------------------------------------------------------------------------------------------|---------------------------------------------------------------------------------------------------------------------------------------------------------------|------------------------------------------------------------------------------|---------------------------------------------------------------------------------------------------------------------------------------------------------------|
| 15-1                                                                  | 1G30019MB                                                                                                                                     | BODY                                                                                                                                                          | 1                                                                            |                                                                                                                                                               |
| 15-2                                                                  | 1H30018MM                                                                                                                                     | THROAT BEARING                                                                                                                                                | 2                                                                            | The parts of #15 are available with a set as<br>[1G10003MK:BODY ASSEMBLY]. This is also<br>available individually.                                            |
| 15-3                                                                  | 9S2BA0018                                                                                                                                     | PACKING                                                                                                                                                       | 2                                                                            |                                                                                                                                                               |
| 15-4                                                                  | 9S1BJ2023                                                                                                                                     | O RING JASO-2023                                                                                                                                              | 2                                                                            |                                                                                                                                                               |
| 15-5                                                                  | 1H30019MM                                                                                                                                     | PILOT VALVE SEAT                                                                                                                                              | 2                                                                            |                                                                                                                                                               |
| 15-6                                                                  | 9S1BP0011                                                                                                                                     | O RING P-11                                                                                                                                                   | 2                                                                            |                                                                                                                                                               |
| 15-7                                                                  | 1H10009MK                                                                                                                                     | PILOT VALVE ASSEMBLY                                                                                                                                          | 2                                                                            |                                                                                                                                                               |
| 15-8                                                                  | 1H30020MM                                                                                                                                     | SPRING                                                                                                                                                        | 2                                                                            |                                                                                                                                                               |
| 15-9                                                                  | 1H30021MB                                                                                                                                     | SPRING SEAT                                                                                                                                                   | 2                                                                            |                                                                                                                                                               |
| 15-10                                                                 | 9T7225016                                                                                                                                     | SCREW M5 × 16                                                                                                                                                 | 13                                                                           | -                                                                                                                                                             |
| 15-11                                                                 | 9S1BG0035                                                                                                                                     | O RING G-35                                                                                                                                                   | 1                                                                            |                                                                                                                                                               |
| 15-12                                                                 | 1H30022MP                                                                                                                                     | BUSHING                                                                                                                                                       | 1                                                                            |                                                                                                                                                               |
| 16 12                                                                 | 1G20014MM                                                                                                                                     | CENTER ROD                                                                                                                                                    | 1                                                                            |                                                                                                                                                               |
| 18                                                                    | 1H30016MB                                                                                                                                     | CUSHION                                                                                                                                                       | 2                                                                            |                                                                                                                                                               |
|                                                                       |                                                                                                                                               | MANIFOLD                                                                                                                                                      |                                                                              |                                                                                                                                                               |
| 19                                                                    | 1G20016PM                                                                                                                                     | MAIN VALVE ASSEMBLY                                                                                                                                           | 2                                                                            |                                                                                                                                                               |
| 20                                                                    | 1H10004MP                                                                                                                                     | RESET BUTTON                                                                                                                                                  |                                                                              |                                                                                                                                                               |
| 20-1                                                                  | 1H30028MM                                                                                                                                     | O RING P-5                                                                                                                                                    | 1                                                                            |                                                                                                                                                               |
| 20-2                                                                  | 9S1BP0005                                                                                                                                     |                                                                                                                                                               | 1                                                                            | The parts of #20 are available with a set as                                                                                                                  |
| 20-3                                                                  | 1H30029MB                                                                                                                                     |                                                                                                                                                               | 1                                                                            | [1H10004MP:MAIN VALVE ASSEMBLY]. This                                                                                                                         |
| 20-4                                                                  | 9S1BP0045                                                                                                                                     | O RING P-45                                                                                                                                                   | 2                                                                            | is also available individually.                                                                                                                               |
| 20-5                                                                  | 1H30032MB                                                                                                                                     | PACKING                                                                                                                                                       | 1                                                                            |                                                                                                                                                               |
| 20-6                                                                  | 1H10002MK                                                                                                                                     | C SPOOL ASSEMBLY (Looped C®)                                                                                                                                  | 1                                                                            |                                                                                                                                                               |
| 20-6-1                                                                | 1H30023MM                                                                                                                                     | SEAL RING                                                                                                                                                     | 5                                                                            | The parts of #20-6 are available with a set as [1H10002MK:C SPOOL ASSEMBLY (Looped C®)]. This is also available individually.                                 |
| 20-7                                                                  | 1Н10006МК                                                                                                                                     | SLEEVE ASSEMBLY                                                                                                                                               | 1                                                                            | The parts of #20 are available with a set as<br>[1H10004MP:MAIN VALVE ASSEMBLY]. This<br>is also available individually.                                      |
|                                                                       |                                                                                                                                               |                                                                                                                                                               |                                                                              |                                                                                                                                                               |
| 20-7-1                                                                | 9S1BJ2030                                                                                                                                     | O RING JASO-2030                                                                                                                                              | 6                                                                            | The parts of #20-7 are available with a set as [1H10006MK:SLEEVE ASSEMBLY]. This is also available individually.                                              |
| 20-7-1                                                                | 9S1BJ2030<br>1H10007MP                                                                                                                        | O RING JASO-2030<br>VALVE BODY ASSEMBLY                                                                                                                       | 6                                                                            | [1H10006MK:SLEEVE ASSEMBLY]. This is<br>also available individually.<br>The parts of #20 are available with a set as                                          |
|                                                                       |                                                                                                                                               |                                                                                                                                                               |                                                                              | [1H10006MK:SLEEVE ASSEMBLY]. This is also available individually.                                                                                             |
| 20-8                                                                  | 1H10007MP                                                                                                                                     | VALVE BODY ASSEMBLY                                                                                                                                           | 1                                                                            | [1H10006MK:SLEEVE ASSEMBLY]. This is<br>also available individually.<br>The parts of #20 are available with a set as<br>[1H10004MP:MAIN VALVE ASSEMBLY]. This |
| 20-8<br>20-9                                                          | 1H10007MP<br>1H30030MB                                                                                                                        | VALVE BODY ASSEMBLY<br>CUSHION                                                                                                                                | 1                                                                            | [1H10006MK:SLEEVE ASSEMBLY]. This is<br>also available individually.<br>The parts of #20 are available with a set as<br>[1H10004MP:MAIN VALVE ASSEMBLY]. This |
| 20-8<br>20-9<br>20-10                                                 | 1H10007MP<br>1H30030MB<br>1H30031MB                                                                                                           | VALVE BODY ASSEMBLY<br>CUSHION<br>CAP B                                                                                                                       | 1<br>1<br>1<br>1                                                             | [1H10006MK:SLEEVE ASSEMBLY]. This is<br>also available individually.<br>The parts of #20 are available with a set as<br>[1H10004MP:MAIN VALVE ASSEMBLY]. This |
| 20-8<br>20-9<br>20-10<br>21                                           | 1H10007MP<br>1H30030MB<br>1H30031MB<br>9B1290800                                                                                              | VALVE BODY ASSEMBLY<br>CUSHION<br>CAP B<br>BOLT M8 × 130                                                                                                      | 1<br>1<br>1<br>1<br>4                                                        | [1H10006MK:SLEEVE ASSEMBLY]. This is<br>also available individually.<br>The parts of #20 are available with a set as<br>[1H10004MP:MAIN VALVE ASSEMBLY]. This |
| 20-8<br>20-9<br>20-10<br>21<br>22<br>24                               | 1H10007MP     1H30030MB     1H30031MB     9B1290800     1G90001MP                                                                             | VALVE BODY ASSEMBLY<br>CUSHION<br>CAP B<br>BOLT M8 × 130<br>BALL VALVE                                                                                        | 1<br>1<br>1<br>1<br>4<br>1                                                   | [1H10006MK:SLEEVE ASSEMBLY]. This is<br>also available individually.<br>The parts of #20 are available with a set as<br>[1H10004MP:MAIN VALVE ASSEMBLY]. This |
| 20-8<br>20-9<br>20-10<br>21<br>22<br>24<br>25                         | 1H10007MP     1H30030MB     1H30031MB     9B1290800     1G90001MP     1H30017MB     1H90003MK                                                 | VALVE BODY ASSEMBLY<br>CUSHION<br>CAP B<br>BOLT M8 × 130<br>BALL VALVE<br>VALVE BODY GASKET                                                                   | 1<br>1<br>1<br>1<br>4<br>1<br>1<br>1<br>1<br>1                               | [1H10006MK:SLEEVE ASSEMBLY]. This is<br>also available individually.<br>The parts of #20 are available with a set as<br>[1H10004MP:MAIN VALVE ASSEMBLY]. This |
| 20-8<br>20-9<br>20-10<br>21<br>22<br>24<br>25<br>26                   | 1H10007MP   1H30030MB   1H30031MB   9B1290800   1G90001MP   1H30017MB   1H90003MK   9B1210830                                                 | VALVE BODY ASSEMBLY<br>CUSHION<br>CAP B<br>BOLT M8 × 130<br>BALL VALVE<br>VALVE BODY GASKET<br>SILENCER                                                       | 1<br>1<br>1<br>4<br>1<br>1<br>1<br>1<br>1<br>1<br>4                          | [1H10006MK:SLEEVE ASSEMBLY]. This is<br>also available individually.<br>The parts of #20 are available with a set as<br>[1H10004MP:MAIN VALVE ASSEMBLY]. This |
| 20-8<br>20-9<br>20-10<br>21<br>22<br>24<br>25<br>26<br>28             | 1H10007MP   1H30030MB   1H30031MB   9B1290800   1G90001MP   1H30017MB   1H90003MK   9B1210830   1G30022PB                                     | VALVE BODY ASSEMBLY<br>CUSHION<br>CAP B<br>BOLT M8 × 130<br>BALL VALVE<br>VALVE BODY GASKET<br>SILENCER<br>BOLT M8 × 30<br>BASE                               | 1<br>1<br>1<br>1<br>1<br>4<br>1<br>1<br>1<br>1<br>1<br>4<br>2                | [1H10006MK:SLEEVE ASSEMBLY]. This is<br>also available individually.<br>The parts of #20 are available with a set as<br>[1H10004MP:MAIN VALVE ASSEMBLY]. This |
| 20-8<br>20-9<br>20-10<br>21<br>22<br>24<br>25<br>26<br>28<br>29       | 1H10007MP   1H30030MB   1H30031MB   9B1290800   1G90001MP   1H30017MB   1H90003MK   9B1210830   1G30022PB   1H30055MB                         | VALVE BODY ASSEMBLY<br>CUSHION<br>CAP B<br>BOLT M8 × 130<br>BALL VALVE<br>VALVE BODY GASKET<br>SILENCER<br>BOLT M8 × 30<br>BASE<br>RUBBER FEET                | 1<br>1<br>1<br>1<br>1<br>4<br>1<br>1<br>1<br>1<br>4<br>2<br>4<br>2<br>4      | [1H10006MK:SLEEVE ASSEMBLY]. This is<br>also available individually.<br>The parts of #20 are available with a set as<br>[1H10004MP:MAIN VALVE ASSEMBLY]. This |
| 20-8<br>20-9<br>20-10<br>21<br>22<br>24<br>25<br>26<br>28<br>29<br>30 | 1H10007MP   1H30030MB   1H30031MB   1H30031MB   9B1290800   1G90001MP   1H30017MB   1H90003MK   9B1210830   1G30022PB   1H30055MB   1G20017PM | VALVE BODY ASSEMBLY<br>CUSHION<br>CAP B<br>BOLT M8 × 130<br>BALL VALVE<br>VALVE BODY GASKET<br>SILENCER<br>BOLT M8 × 30<br>BASE<br>RUBBER FEET<br>CENTER DISK | 1<br>1<br>1<br>1<br>1<br>4<br>1<br>1<br>1<br>1<br>4<br>2<br>4<br>2<br>4<br>2 | [1H10006MK:SLEEVE ASSEMBLY]. This is<br>also available individually.<br>The parts of #20 are available with a set as<br>[1H10004MP:MAIN VALVE ASSEMBLY]. This |
| 20-8<br>20-9<br>20-10<br>21<br>22<br>24<br>25<br>26<br>28<br>29       | 1H10007MP   1H30030MB   1H30031MB   9B1290800   1G90001MP   1H30017MB   1H90003MK   9B1210830   1G30022PB   1H30055MB                         | VALVE BODY ASSEMBLY<br>CUSHION<br>CAP B<br>BOLT M8 × 130<br>BALL VALVE<br>VALVE BODY GASKET<br>SILENCER<br>BOLT M8 × 30<br>BASE<br>RUBBER FEET                | 1<br>1<br>1<br>1<br>1<br>4<br>1<br>1<br>1<br>1<br>4<br>2<br>4<br>2<br>4      | [1H10006MK:SLEEVE ASSEMBLY]. This is<br>also available individually.<br>The parts of #20 are available with a set as<br>[1H10004MP:MAIN VALVE ASSEMBLY]. This |