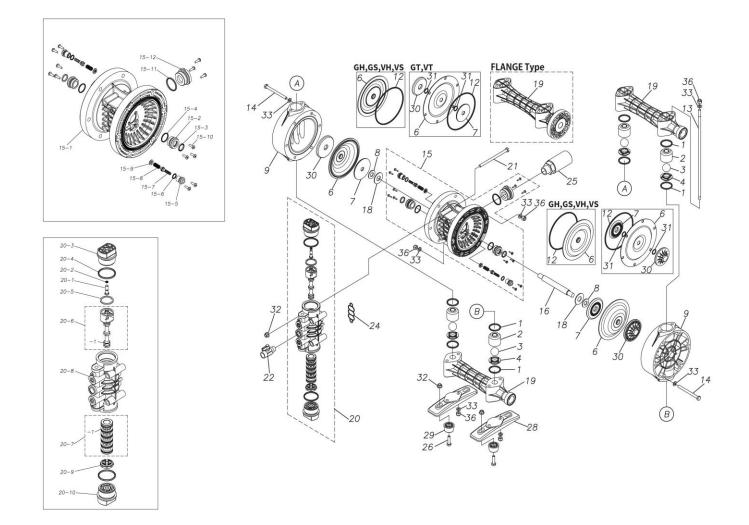

## Model: TC-X200GTJ

Model Number: 1G00044MP

The part list and exploded view drawing as attached below indicate the full list of parts for the above mentioned pump model.

When ordering parts take care to select the correct model pump and required parts. Also be aware that models may change over time as improvements are made so crossreferencing the pumps serial number assembly date and service code are also recommended.

Please contact your Pump Distributor directly for more information.

Parts List

TC-X200GTJ

1G00044MP

| Ref.No. | Parts No. | Description   | Parts<br>Component | Remark |
|---------|-----------|---------------|--------------------|--------|
| 1       | 9S1TP0034 | O RING P-34   | 8                  |        |
| 2       | 1G20006PB | VALVE STOPPER | 4                  |        |
| 3       | 1G20008TM | BALL          | 4                  |        |
| 4       | 1G20009PM | VALVE SEAT    | 4                  |        |
| 6       | 1G20021T5 | DIAPHRAGM     | 2                  |        |
| 7       | 1G30024MM | CENTER DISK   | 2                  |        |
| 9       | 1G20013PM | OUT CHAMBER   | 2                  |        |
| 12      | 9S1BG0130 | O RING G-130  | 2                  |        |
| 13      | 1G30018MM | TIE ROD       | 4                  |        |
| 14      | 9B1220895 | BOLT M8 × 95  | 12                 |        |
| 15      | 1G10003MK | BODY ASSEMBLY | 1                  |        |

Parts List

### TC-X200GTJ

#### 1G00044MP

| Ref.No. | Parts No.              | Description                            | Parts<br>Component | Remark                                                                                                                              |
|---------|------------------------|----------------------------------------|--------------------|-------------------------------------------------------------------------------------------------------------------------------------|
| 15-1    | 1G30019MB              | BODY                                   | 1                  |                                                                                                                                     |
| 15-2    | 1H30018MM              | THROAT BEARING                         | 2                  | The parts of #15 are available with a set as<br>[1G10003MK:BODY ASSEMBLY]. This is also<br>available individually.                  |
| 15-3    | 9S2BA0018              | PACKING                                | 2                  |                                                                                                                                     |
| 15-4    | 9S1BJ2023              | O RING JASO-2023                       | 2                  |                                                                                                                                     |
| 15-5    | 1H30019MM              | PILOT VALVE SEAT                       | 2                  |                                                                                                                                     |
| 15-6    | 9S1BP0011              | O RING P-11                            | 2                  |                                                                                                                                     |
| 15-7    | 1H10009MK              | PILOT VALVE ASSEMBLY                   | 2                  |                                                                                                                                     |
| 15-8    | 1H30020MM              | SPRING                                 | 2                  |                                                                                                                                     |
| 15-9    | 1H30021MB              | SPRING SEAT                            | 2                  |                                                                                                                                     |
| 15-10   | 9T7225016              | SCREW M5 × 16                          | 13                 |                                                                                                                                     |
| 15-11   | 9S1BG0035              | O RING G-35                            | 1                  |                                                                                                                                     |
| 15-12   | 1H30022MP              | BUSHING                                | 1                  |                                                                                                                                     |
| 16      | 1G20014MM              | CENTER ROD                             | 1                  |                                                                                                                                     |
| 18      | 1H30016MB              | CUSHION                                | 2                  |                                                                                                                                     |
| 19      | 1G20016PM              | MANIFOLD                               | 2                  |                                                                                                                                     |
| 20      | 1H10004MP              | MAIN VALVE ASSEMBLY                    | 1                  |                                                                                                                                     |
| 20-1    | 1H30028MM              |                                        | 1                  |                                                                                                                                     |
| 20-1    | 9S1BP0005              | 0 RING P-5                             | 1                  | -                                                                                                                                   |
|         |                        | CAP A                                  | 1                  | The parts of #20 are available with a set as                                                                                        |
| 20-3    | 1H30029MB              | O RING P-45                            | -                  | [1H10004MP : MAIN VALVE ASSEMBLY]. This is also available individually.                                                             |
| 20-4    | 9S1BP0045              | PACKING                                | 2                  |                                                                                                                                     |
| 20-5    | 1H30032MB              |                                        | 1                  | -                                                                                                                                   |
| 20-6    | 1H10002MK<br>1H30023MM | C SPOOL ASSEMBLY (Looped C®) SEAL RING | 1 5                |                                                                                                                                     |
|         |                        |                                        |                    | The parts of #20-6 are available with a set as<br>[1H10002MK:C SPOOL ASSEMBLY (Looped<br>C®)]. This is also available individually. |
| 20-7    | 1Н10006МК              | SLEEVE ASSEMBLY                        | 1                  | The parts of #20 are available with a set as [1H10004MP:MAIN VALVE ASSEMBLY]. This is also available individually.                  |
| 20-7-1  | 9S1BJ2030              | O RING JASO-2030                       | 6                  | The parts of #20-7 are available with a set as [1H10006MK:SLEEVE ASSEMBLY]. This is also available individually.                    |
| 20-8    | 1H10007MP              | VALVE BODY ASSEMBLY                    | 1                  | The parts of #20 are available with a set as<br>- [1H10004MP:MAIN VALVE ASSEMBLY]. This<br>is also available individually.          |
| 20-9    | 1H30030MB              | CUSHION                                | 1                  |                                                                                                                                     |
| 20-10   | 1H30031MB              | САР В                                  | 1                  |                                                                                                                                     |
| 21      | 9B1290800              | BOLT M8 × 130                          | 4                  |                                                                                                                                     |
| 22      | 1G90001MP              | BALL VALVE                             | 1                  |                                                                                                                                     |
| 24      | 1H30017MB              | VALVE BODY GASKET                      | 1                  |                                                                                                                                     |
| 25      | 1H90003MK              | SILENCER                               | 1                  |                                                                                                                                     |
| 26      | 9B1210830              | BOLT M8 × 30                           | 4                  |                                                                                                                                     |
| 28      | 1G30022PB              | BASE                                   | 2                  |                                                                                                                                     |
|         |                        | RUBBER FEET                            |                    |                                                                                                                                     |
| 29      | 1H30055MB              |                                        | 4                  |                                                                                                                                     |
| 30      | 1G20018PM              |                                        | 2                  |                                                                                                                                     |
| 31      | 9S1TP0014              | O RING P-14                            | 4                  |                                                                                                                                     |
| 32      | 9N2210800              | NUT M8                                 | 8                  |                                                                                                                                     |
| 33      | 9W1210800              | PLAIN WASHER M8                        | 32                 |                                                                                                                                     |
| 36      | 9N1610800              | NUT M8                                 | 20                 |                                                                                                                                     |