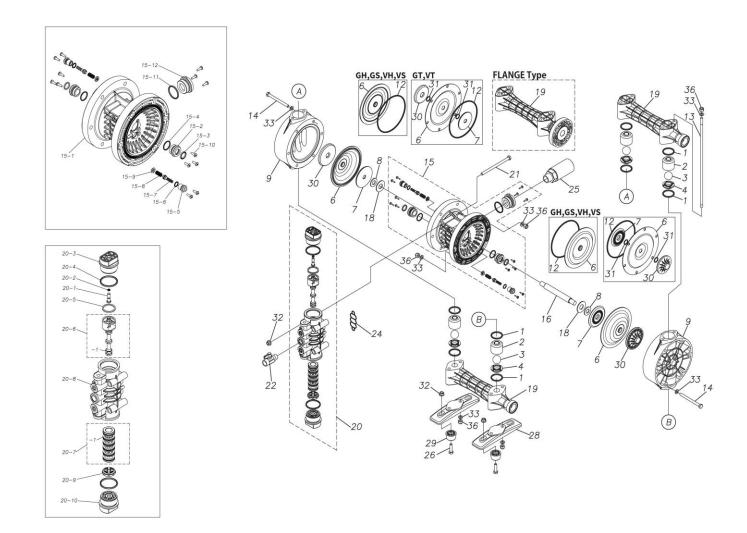

## **Exploded View Drawing and Parts List**

Model: TC-X200GEJ

Model Number: 1G00042MP

The part list and exploded view drawing as attached below indicate the full list of parts for the above mentioned pump model.

## ■ Parts List TC-X200GEJ 1G00042MP

| Ref.No. | Parts No. | Description   | Parts<br>Component | Remark |
|---------|-----------|---------------|--------------------|--------|
| 1       | 9S1EP0034 | O RING P-34   | 8                  |        |
| 2       | 1G20006PB | VALVE STOPPER | 4                  |        |
| 3       | 1G20007EB | BALL          | 4                  |        |
| 4       | 1G20009PM | VALVE SEAT    | 4                  |        |
| 6       | 1G20010EB | DIAPHRAGM     | 2                  |        |
| 7       | 1H20026TM | CENTER DISK   | 2                  |        |
| 8       | 9W1211400 | WASHER M14    | 2                  |        |
| 9       | 1G20013PM | OUT CHAMBER   | 2                  |        |
| 13      | 1G30018MM | TIE ROD       | 4                  |        |
| 14      | 9B1220895 | BOLT M8×95    | 12                 |        |
| 15      | 1G10003MK | BODY ASSEMBLY | 1                  |        |

| Ref.No. | Parts No. | Description                  | Parts<br>Component | Remark                                                                                                                         |
|---------|-----------|------------------------------|--------------------|--------------------------------------------------------------------------------------------------------------------------------|
| 15-1    | 1G30019MB | BODY                         | 1                  |                                                                                                                                |
| 15-2    | 1H30018MM | THROAT BEARING               | 2                  |                                                                                                                                |
| 15-3    | 9S2BA0018 | PACKING                      | 2                  |                                                                                                                                |
| 15-4    | 9S1BJ2023 | O RING JASO-2023             | 2                  | The parts of #15 are available with a set as                                                                                   |
| 15-5    | 1H30019MM | PILOT VALVE SEAT             | 2                  |                                                                                                                                |
| 15-6    | 9S1BP0011 | O RING P-11                  | 2                  | [1G10003MK:BODY ASSEMBLY]. This is also available individually.                                                                |
| 15-7    | 1H10009MK | PILOT VALVE ASSEMBLY         | 2                  |                                                                                                                                |
| 15-8    | 1H30020MM | SPRING                       | 2                  |                                                                                                                                |
| 15-9    | 1H30021MB | SPRING SEAT                  | 2                  |                                                                                                                                |
| 15-10   | 9T7225016 | SCREW M5 × 16                | 13                 |                                                                                                                                |
| 15-11   | 9S1BG0035 | O RING G-35                  | 1                  |                                                                                                                                |
| 15-12   | 1H30022MP | BUSHING                      | 1                  |                                                                                                                                |
| 16      | 1G20014MM | CENTER ROD                   | 1                  |                                                                                                                                |
| 18      | 1H30016MB | CUSHION                      | 2                  |                                                                                                                                |
| 19      | 1G20016PM | MANIFOLD                     | 2                  |                                                                                                                                |
| 20      |           | MAIN VALVE ASSEMBLY          | 1                  |                                                                                                                                |
|         | 1H10004MP | RESET BUTTON                 |                    |                                                                                                                                |
| 20-1    | 1H30028MM |                              | 1                  |                                                                                                                                |
| 20-2    | 9S1BP0005 | O RING P-5                   | 1                  | The parts of #20 are available with a set as                                                                                   |
| 20-3    | 1H30029MB | CAP A                        | 1                  | [1H10004MP:MAIN VALVE ASSEMBLY]. This                                                                                          |
| 20-4    | 9S1BP0045 | O RING P-45                  | 2                  | is also available individually.                                                                                                |
| 20-5    | 1H30032MB | PACKING                      | 1                  |                                                                                                                                |
| 20-6    | 1H10002MK | C SPOOL ASSEMBLY (Looped C®) | 1                  |                                                                                                                                |
| 20-6-1  | 1H30023MM | SEAL RING                    | 5                  | The parts of #20-6 are available with a set as [1H10002MK: C SPOOL ASSEMBLY (Looped C®)]. This is also available individually. |
| 20-7    | 1H10006MK | SLEEVE ASSEMBLY              | 1                  | The parts of #20 are available with a set as [1H10004MP: MAIN VALVE ASSEMBLY]. This is also available individually.            |
| 20-7-1  | 9S1BJ2030 | O RING JASO-2030             | 6                  | The parts of #20-7 are available with a set as [1H10006MK: SLEEVE ASSEMBLY]. This is also available individually.              |
| 20-8    | 1H10007MP | VALVE BODY ASSEMBLY          | 1                  | The parts of #20 are available with a set as [1H10004MP:MAIN VALVE ASSEMBLY]. This is also available individually.             |
| 20-9    | 1H30030MB | CUSHION                      | 1                  |                                                                                                                                |
| 20-10   | 1H30031MB | CAP B                        | 1                  |                                                                                                                                |
| 21      | 9B1290800 | BOLT M8×130                  | 4                  |                                                                                                                                |
| 22      | 1G90001MP | BALL VALVE                   | 1                  |                                                                                                                                |
| 24      | 1H30017MB | VALVE BODY GASKET            | 1                  |                                                                                                                                |
| 25      | 1H90003MK | SILENCER                     | 1                  |                                                                                                                                |
| 26      | 9B1210830 | BOLT M8×30                   | 4                  |                                                                                                                                |
| 28      | 1G30022PB | BASE                         | 2                  |                                                                                                                                |
| 29      | 1H30055MB | RUBBER FEET                  | 4                  |                                                                                                                                |
| 30      | 1G20017PM | CENTER DISK                  | 2                  |                                                                                                                                |
| 32      | 9N2210800 | NUT M8                       | 8                  |                                                                                                                                |
| J_      |           |                              |                    |                                                                                                                                |
| 33      | 9W1210800 | PLAIN WASHER M8              | 32                 |                                                                                                                                |