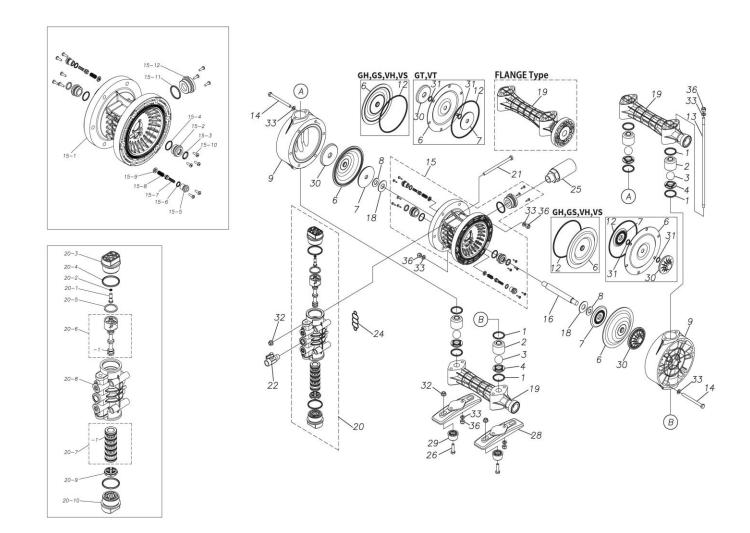

## ■ Parts List TC-X200GS 1G00039MP

| Ref.No. | Parts No. | Description   | Parts<br>Component | Remark |
|---------|-----------|---------------|--------------------|--------|
| 1       | 9S1EP0034 | O RING P-34   | 8                  |        |
| 2       | 1G20006PB | VALVE STOPPER | 4                  |        |
| 3       | 1G20007EB | BALL          | 4                  |        |
| 4       | 1G20009PM | VALVE SEAT    | 4                  |        |
| 6       | 1G20012SB | DIAPHRAGM     | 2                  |        |
| 7       | 1H20026TM | CENTER DISK   | 2                  |        |
| 8       | 9W1211400 | WASHER M14    | 2                  |        |
| 9       | 1G20013PM | OUT CHAMBER   | 2                  |        |
| 12      | 9S1BG0130 | O RING G-130  | 2                  |        |
| 13      | 1G30018MM | TIE ROD       | 4                  |        |
| 14      | 9B1220895 | BOLT M8 × 95  | 12                 |        |
| 15      | 1G10003MK | BODY ASSEMBLY | 1                  |        |

| Ref.No. | Parts No. | Description                  | Parts<br>Component | Remark                                                                                                                         |
|---------|-----------|------------------------------|--------------------|--------------------------------------------------------------------------------------------------------------------------------|
| 15-1    | 1G30019MB | BODY                         | 1                  |                                                                                                                                |
| 15-2    | 1H30018MM | THROAT BEARING               | 2                  |                                                                                                                                |
| 15-3    | 9S2BA0018 | PACKING                      | 2                  |                                                                                                                                |
| 15-4    | 9S1BJ2023 | O RING JASO-2023             | 2                  | The parts of #15 are available with a set as [1G10003MK:BODY ASSEMBLY]. This is also available individually.                   |
| 15-5    | 1H30019MM | PILOT VALVE SEAT             | 2                  |                                                                                                                                |
| 15-6    | 9S1BP0011 | O RING P-11                  | 2                  |                                                                                                                                |
| 15-7    | 1H10009MK | PILOT VALVE ASSEMBLY         | 2                  |                                                                                                                                |
| 15-8    | 1H30020MM | SPRING                       | 2                  |                                                                                                                                |
| 15-9    | 1H30021MB | SPRING SEAT                  | 2                  |                                                                                                                                |
| 15-10   | 9T7225016 | SCREW M5 × 16                | 13                 |                                                                                                                                |
| 15-11   | 9S1BG0035 | O RING G-35                  | 1                  |                                                                                                                                |
| 15-12   | 1H30022MP | BUSHING                      | 1                  |                                                                                                                                |
| 16      | 1G20014MM | CENTER ROD                   | 1                  |                                                                                                                                |
|         |           | CUSHION                      |                    |                                                                                                                                |
| 18      | 1H30016MB | MANIFOLD                     | 2                  |                                                                                                                                |
| 19      | 1G20015PP |                              | 2                  |                                                                                                                                |
| 20      | 1H10004MP | MAIN VALVE ASSEMBLY          | 1                  |                                                                                                                                |
| 20-1    | 1H30028MM | RESET BUTTON                 | 1                  |                                                                                                                                |
| 20-2    | 9S1BP0005 | O RING P-5                   | 1                  | The parts of #20 are available with a set as                                                                                   |
| 20-3    | 1H30029MB | CAP A                        | 1                  | [1H10004MP:MAIN VALVE ASSEMBLY]. This                                                                                          |
| 20-4    | 9S1BP0045 | O RING P-45                  | 2                  | is also available individually.                                                                                                |
| 20-5    | 1H30032MB | PACKING                      | 1                  |                                                                                                                                |
| 20-6    | 1H10002MK | C SPOOL ASSEMBLY (Looped C®) | 1                  |                                                                                                                                |
| 20-6-1  | 1H30023MM | SEAL RING                    | 5                  | The parts of #20-6 are available with a set as [1H10002MK: C SPOOL ASSEMBLY (Looped C®)]. This is also available individually. |
| 20-7    | 1H10006MK | SLEEVE ASSEMBLY              | 1                  | The parts of #20 are available with a set as [1H10004MP:MAIN VALVE ASSEMBLY]. This is also available individually.             |
| 20-7-1  | 9S1BJ2030 | O RING JASO-2030             | 6                  | The parts of #20-7 are available with a set as [1H10006MK:SLEEVE ASSEMBLY]. This is also available individually.               |
| 20-8    | 1H10007MP | VALVE BODY ASSEMBLY          | 1                  | The parts of #20 are available with a set as [1H10004MP:MAIN VALVE ASSEMBLY]. This is also available individually.             |
| 20-9    | 1H30030MB | CUSHION                      | 1                  |                                                                                                                                |
| 20-10   | 1H30031MB | CAP B                        | 1                  |                                                                                                                                |
| 21      | 9B1290800 | BOLT M8×130                  | 4                  |                                                                                                                                |
| 22      | 1G90001MP | BALL VALVE                   | 1                  |                                                                                                                                |
| 24      | 1H30017MB | VALVE BODY GASKET            | 1                  |                                                                                                                                |
| 25      | 1H90003MK | SILENCER                     | 1                  |                                                                                                                                |
| 26      | 9B1210830 | BOLT M8×30                   | 4                  |                                                                                                                                |
| 28      | 1G30022PB | BASE                         | 2                  |                                                                                                                                |
| 29      | 1H30055MB | RUBBER FEET                  | 4                  |                                                                                                                                |
|         |           | CENTER DISK                  | _                  |                                                                                                                                |
| 30      | 1G20017PM |                              | 2                  |                                                                                                                                |
| 32      | 9N2210800 | NUT M8                       | 8                  |                                                                                                                                |
| 33      | 9W1210800 | PLAIN WASHER M8              | 32                 |                                                                                                                                |
| 36      | 9N1610800 | NUT M8                       | 20                 |                                                                                                                                |