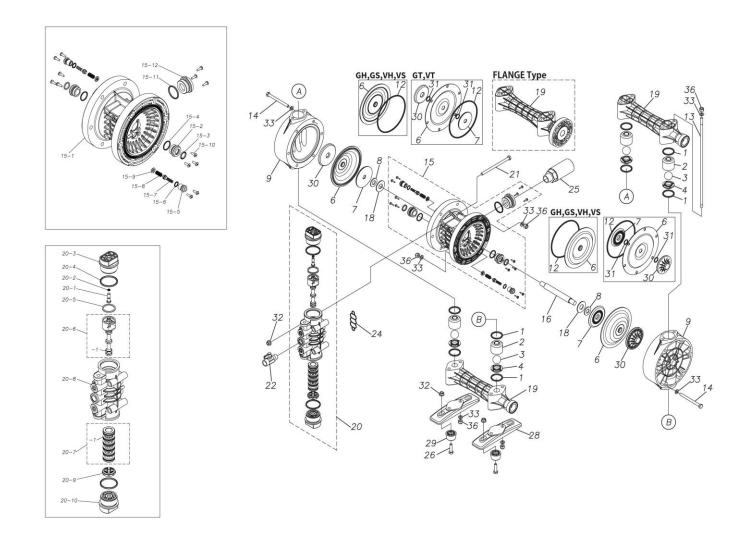

## **Exploded View Drawing and Parts List**

Model: TC-X200GH

Model Number: 1G00038MP

The part list and exploded view drawing as attached below indicate the full list of parts for the above mentioned pump model.

When ordering parts take care to select the correct model pump and required parts. Also be aware that models may change over time as improvements are made so cross-referencing the pumps serial number assembly date and service code are also recommended.

## ■ Parts List TC-X200GH 1G00038MP

| Ref.No. | Parts No. | Description   | Parts<br>Component | Remark |
|---------|-----------|---------------|--------------------|--------|
| 1       | 9S1BP0034 | O RING P-34   | 8                  |        |
| 2       | 1G20006PB | VALVE STOPPER | 4                  |        |
| 3       | 1G20007BB | BALL          | 4                  |        |
| 4       | 1G20009PM | VALVE SEAT    | 4                  |        |
| 6       | 1G20012HB | DIAPHRAGM     | 2                  |        |
| 7       | 1H20026TM | CENTER DISK   | 2                  |        |
| 8       | 9W1211400 | WASHER M14    | 2                  |        |
| 9       | 1G20013PM | OUT CHAMBER   | 2                  |        |
| 12      | 9S1BG0130 | O RING G-130  | 2                  |        |
| 13      | 1G30018MM | TIE ROD       | 4                  |        |
| 14      | 9B1220895 | BOLT M8×95    | 12                 |        |
| 15      | 1G10003MK | BODY ASSEMBLY | 1                  |        |

| Ref.No. | Parts No. | Description                  | Parts<br>Component | Remark                                                                                                                         |
|---------|-----------|------------------------------|--------------------|--------------------------------------------------------------------------------------------------------------------------------|
| 15-1    | 1G30019MB | BODY                         | 1                  |                                                                                                                                |
| 15-2    | 1H30018MM | THROAT BEARING               | 2                  |                                                                                                                                |
| 15-3    | 9S2BA0018 | PACKING                      | 2                  |                                                                                                                                |
| 15-4    | 9S1BJ2023 | O RING JASO-2023             | 2                  | The parts of #15 are available with a set as                                                                                   |
| 15-5    | 1H30019MM | PILOT VALVE SEAT             | 2                  |                                                                                                                                |
| 15-6    | 9S1BP0011 | O RING P-11                  | 2                  | [1G10003MK:BODY ASSEMBLY]. This is also available individually.                                                                |
| 15-7    | 1H10009MK | PILOT VALVE ASSEMBLY         | 2                  |                                                                                                                                |
| 15-8    | 1H30020MM | SPRING                       | 2                  |                                                                                                                                |
| 15-9    | 1H30021MB | SPRING SEAT                  | 2                  |                                                                                                                                |
| 15-10   | 9T7225016 | SCREW M5 × 16                | 13                 |                                                                                                                                |
| 15-11   | 9S1BG0035 | O RING G-35                  | 1                  |                                                                                                                                |
| 15-12   | 1H30022MP | BUSHING                      | 1                  |                                                                                                                                |
| 16      | 1G20014MM | CENTER ROD                   | 1                  |                                                                                                                                |
| 18      | 1H30016MB | CUSHION                      | 2                  |                                                                                                                                |
| 19      | 1G20015PP | MANIFOLD                     | 2                  |                                                                                                                                |
| 20      | 1H10004MP | MAIN VALVE ASSEMBLY          | 1                  |                                                                                                                                |
|         |           | RESET BUTTON                 |                    |                                                                                                                                |
| 20-1    | 1H30028MM | O RING P-5                   | 1                  |                                                                                                                                |
| 20-2    | 9S1BP0005 |                              | 1                  | The parts of #20 are available with a set as                                                                                   |
| 20-3    | 1H30029MB | CAP A                        | 1                  | [1H10004MP:MAIN VALVE ASSEMBLY]. This                                                                                          |
| 20-4    | 9S1BP0045 | O RING P-45                  | 2                  | is also available individually.                                                                                                |
| 20-5    | 1H30032MB | PACKING                      | 1                  |                                                                                                                                |
| 20-6    | 1H10002MK | C SPOOL ASSEMBLY (Looped C®) | 1                  |                                                                                                                                |
| 20-6-1  | 1H30023MM | SEAL RING                    | 5                  | The parts of #20-6 are available with a set as [1H10002MK: C SPOOL ASSEMBLY (Looped C®)]. This is also available individually. |
| 20-7    | 1H10006MK | SLEEVE ASSEMBLY              | 1                  | The parts of #20 are available with a set as [1H10004MP: MAIN VALVE ASSEMBLY]. This is also available individually.            |
| 20-7-1  | 9S1BJ2030 | O RING JASO-2030             | 6                  | The parts of #20-7 are available with a set as [1H10006MK:SLEEVE ASSEMBLY]. This is also available individually.               |
| 20-8    | 1H10007MP | VALVE BODY ASSEMBLY          | 1                  | The parts of #20 are available with a set as [1H10004MP:MAIN VALVE ASSEMBLY]. This is also available individually.             |
| 20-9    | 1H30030MB | CUSHION                      | 1                  |                                                                                                                                |
| 20-10   | 1H30031MB | CAP B                        | 1                  |                                                                                                                                |
| 21      | 9B1290800 | BOLT M8×130                  | 4                  |                                                                                                                                |
| 22      | 1G90001MP | BALL VALVE                   | 1                  |                                                                                                                                |
| 24      | 1H30017MB | VALVE BODY GASKET            | 1                  |                                                                                                                                |
| 25      | 1H90003MK | SILENCER                     | 1                  |                                                                                                                                |
| 26      | 9B1210830 | BOLT M8×30                   | 4                  |                                                                                                                                |
| 28      | 1G30022PB | BASE                         | 2                  |                                                                                                                                |
| 29      | 1H30055MB | RUBBER FEET                  | 4                  |                                                                                                                                |
| 30      | 1G20017PM | CENTER DISK                  | 2                  |                                                                                                                                |
| 32      | 9N2210800 | NUT M8                       | 8                  |                                                                                                                                |
| 33      | 9W1210800 | PLAIN WASHER M8              | 32                 |                                                                                                                                |
| 36      | 9N1610800 | NUT M8                       | 20                 |                                                                                                                                |