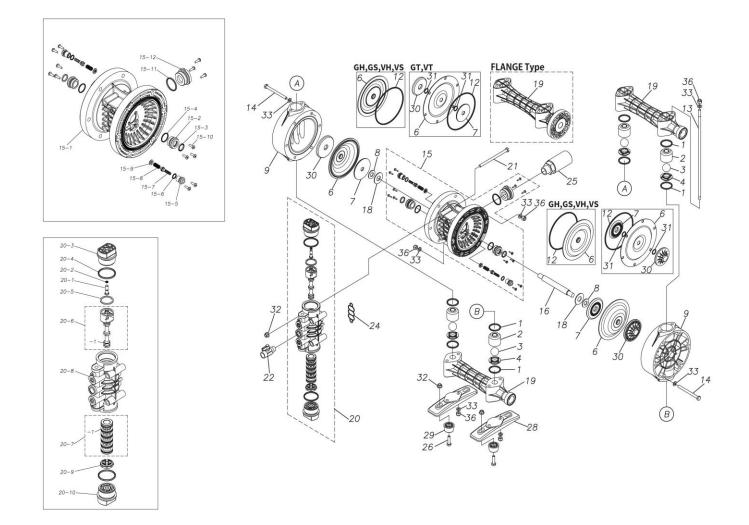

### Model: TC-X200GT

Model Number: 1G00037MP

The part list and exploded view drawing as attached below indicate the full list of parts for the above mentioned pump model.

When ordering parts take care to select the correct model pump and required parts. Also be aware that models may change over time as improvements are made so crossreferencing the pumps serial number assembly date and service code are also recommended.

#### TC-X200GT

1G00037MP

| Ref.No. | Parts No. | Description   | Parts<br>Component | Remark |
|---------|-----------|---------------|--------------------|--------|
| 1       | 9S1TP0034 | O RING P-34   | 8                  |        |
| 2       | 1G20006PB | VALVE STOPPER | 4                  |        |
| 3       | 1G20008TM | BALL          | 4                  |        |
| 4       | 1G20009PM | VALVE SEAT    | 4                  |        |
| 6       | 1G20021T5 | DIAPHRAGM     | 2                  |        |
| 7       | 1G30024MM | CENTER DISK   | 2                  |        |
| 9       | 1G20013PM | OUT CHAMBER   | 2                  |        |
| 12      | 9S1BG0130 | O RING G-130  | 2                  |        |
| 13      | 1G30018MM | TIE ROD       | 4                  |        |
| 14      | 9B1220895 | BOLT M8×95    | 12                 |        |
| 15      | 1G10003MK | BODY ASSEMBLY | 1                  |        |

#### TC-X200GT

#### 1G00037MP

| Ref.No. | Parts No. | Description                  | Parts<br>Component | Remark                                                                                                                           |
|---------|-----------|------------------------------|--------------------|----------------------------------------------------------------------------------------------------------------------------------|
| 15-1    | 1G30019MB | BODY                         | 1                  |                                                                                                                                  |
| 15-2    | 1H30018MM | THROAT BEARING               | 2                  | The parts of #15 are available with a set as<br>[1G10003MK:BODY ASSEMBLY]. This is also<br>available individually.               |
| 15-3    | 9S2BA0018 | PACKING                      | 2                  |                                                                                                                                  |
| 15-4    | 9S1BJ2023 | O RING JASO-2023             | 2                  |                                                                                                                                  |
| 15-5    | 1H30019MM | PILOT VALVE SEAT             | 2                  |                                                                                                                                  |
| 15-6    | 9S1BP0011 | O RING P-11                  | 2                  |                                                                                                                                  |
| 15-7    | 1H10009MK | PILOT VALVE ASSEMBLY         | 2                  |                                                                                                                                  |
| 15-8    | 1H30020MM | SPRING                       | 2                  |                                                                                                                                  |
| 15-9    | 1H30021MB | SPRING SEAT                  | 2                  |                                                                                                                                  |
| 15-10   | 9T7225016 | SCREW M5×16                  | 13                 |                                                                                                                                  |
| 15-11   | 9S1BG0035 | O RING G-35                  | 1                  |                                                                                                                                  |
| 15-12   | 1H30022MP | BUSHING                      | 1                  |                                                                                                                                  |
| 16      | 1G20014MM | CENTER ROD                   | 1                  |                                                                                                                                  |
| 18      | 1H30016MB | CUSHION                      | 2                  |                                                                                                                                  |
|         |           | MANIFOLD                     |                    |                                                                                                                                  |
| 19      | 1G20015PP | MAIN VALVE ASSEMBLY          | 2                  |                                                                                                                                  |
| 20      | 1H10004MP | RESET BUTTON                 |                    |                                                                                                                                  |
| 20-1    | 1H30028MM | O RING P-5                   | 1                  |                                                                                                                                  |
| 20-2    | 9S1BP0005 |                              | 1                  | The parts of #20 are available with a set as                                                                                     |
| 20-3    | 1H30029MB |                              | 1                  | [1H10004MP:MAIN VALVE ASSEMBLY]. This                                                                                            |
| 20-4    | 9S1BP0045 | O RING P-45                  | 2                  | is also available individually.                                                                                                  |
| 20-5    | 1H30032MB | PACKING                      | 1                  |                                                                                                                                  |
| 20-6    | 1H10002MK | C SPOOL ASSEMBLY (Looped C®) | 1                  |                                                                                                                                  |
| 20-6-1  | 1H30023MM | SEAL RING                    | 5                  | The parts of #20-6 are available with a set as $[1H10002MK:C SPOOL ASSEMBLY (Looped C®)]$ . This is also available individually. |
| 20-7    | 1H10006MK | SLEEVE ASSEMBLY              | 1                  | The parts of #20 are available with a set as [1H10004MP:MAIN VALVE ASSEMBLY]. This is also available individually.               |
| 20-7-1  | 9S1BJ2030 | O RING JASO-2030             | 6                  | The parts of #20-7 are available with a set as [1H10006MK:SLEEVE ASSEMBLY]. This is also available individually.                 |
| 20-8    | 1H10007MP | VALVE BODY ASSEMBLY          | 1                  | The parts of #20 are available with a set as<br>[1H10004MP:MAIN VALVE ASSEMBLY]. This<br>is also available individually.         |
| 20-9    | 1H30030MB | CUSHION                      | 1                  |                                                                                                                                  |
| 20-10   | 1H30031MB | CAP B                        | 1                  |                                                                                                                                  |
| 21      | 9B1290800 | BOLT M8×130                  | 4                  |                                                                                                                                  |
| 22      | 1G90001MP | BALL VALVE                   | 1                  |                                                                                                                                  |
| 24      | 1H30017MB | VALVE BODY GASKET            | 1                  |                                                                                                                                  |
| 25      | 1H90003MK | SILENCER                     | 1                  |                                                                                                                                  |
| 26      | 9B1210830 | BOLT M8 × 30                 | 4                  |                                                                                                                                  |
| 20      | 1G30022PB | BASE                         | 2                  |                                                                                                                                  |
|         |           | RUBBER FEET                  |                    |                                                                                                                                  |
| 29      | 1H30055MB |                              | 4                  |                                                                                                                                  |
| 30      | 1G20018PM |                              | 2                  |                                                                                                                                  |
| 31      | 9S1TP0014 | O RING P-14                  | 4                  |                                                                                                                                  |
| 32      | 9N2210800 | NUT M8                       | 8                  |                                                                                                                                  |
| 33      | 9W1210800 | PLAIN WASHER M8              | 32                 |                                                                                                                                  |
| 36      | 9N1610800 | NUT M8                       | 20                 |                                                                                                                                  |