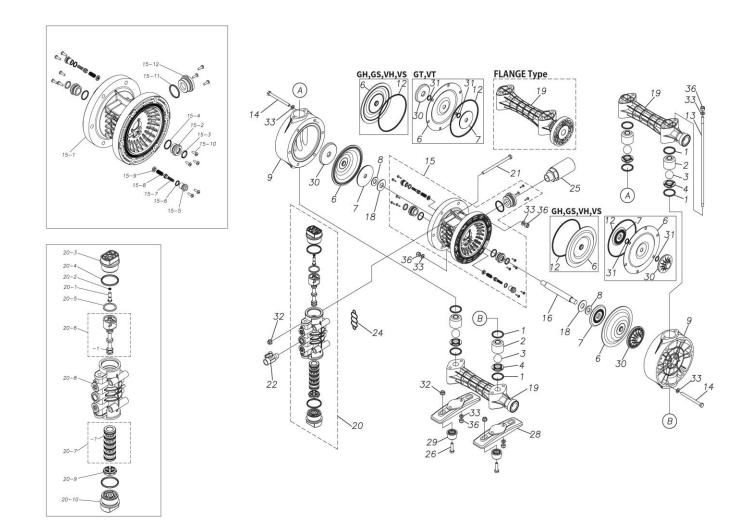

## **Exploded View Drawing and Parts List**

Model: TC-X200GV

Model Number: 1G00036MP

The part list and exploded view drawing as attached below indicate the full list of parts for the above mentioned pump model.

## ■ Parts List TC-X200GV 1G00036MP

| Ref.No. | Parts No. | Description   | Parts<br>Component | Remark |
|---------|-----------|---------------|--------------------|--------|
| 1       | 9S1VP0034 | O RING P-34   | 8                  |        |
| 2       | 1G20006PB | VALVE STOPPER | 4                  |        |
| 3       | 1G20007VB | BALL          | 4                  |        |
| 4       | 1G20009PM | VALVE SEAT    | 4                  |        |
| 6       | 1G20010VB | DIAPHRAGM     | 2                  |        |
| 7       | 1H20026TM | CENTER DISK   | 2                  |        |
| 8       | 9W1211400 | WASHER M14    | 2                  |        |
| 9       | 1G20013PM | OUT CHAMBER   | 2                  |        |
| 13      | 1G30018MM | TIE ROD       | 4                  |        |
| 14      | 9B1220895 | BOLT M8 × 95  | 12                 |        |
| 15      | 1G10003MK | BODY ASSEMBLY | 1                  |        |

| Ref.No. | Parts No. | Description                  | Parts<br>Component | Remark                                                                                                                         |
|---------|-----------|------------------------------|--------------------|--------------------------------------------------------------------------------------------------------------------------------|
| 15-1    | 1G30019MB | BODY                         | 1                  |                                                                                                                                |
| 15-2    | 1H30018MM | THROAT BEARING               | 2                  |                                                                                                                                |
| 15-3    | 9S2BA0018 | PACKING                      | 2                  |                                                                                                                                |
| 15-4    | 9S1BJ2023 | O RING JASO-2023             | 2                  | The parts of #15 are available with a set as                                                                                   |
| 15-5    | 1H30019MM | PILOT VALVE SEAT             | 2                  |                                                                                                                                |
| 15-6    | 9S1BP0011 | O RING P-11                  | 2                  | [1G10003MK:BODY ASSEMBLY]. This is also available individually.                                                                |
| 15-7    | 1H10009MK | PILOT VALVE ASSEMBLY         | 2                  |                                                                                                                                |
| 15-8    | 1H30020MM | SPRING                       | 2                  |                                                                                                                                |
| 15-9    | 1H30021MB | SPRING SEAT                  | 2                  |                                                                                                                                |
| 15-10   | 9T7225016 | SCREW M5 × 16                | 13                 |                                                                                                                                |
| 15-11   | 9S1BG0035 | O RING G-35                  | 1                  |                                                                                                                                |
| 15-12   | 1H30022MP | BUSHING                      | 1                  |                                                                                                                                |
| 16      | 1G20014MM | CENTER ROD                   | 1                  |                                                                                                                                |
| 18      | 1H30016MB | CUSHION                      | 2                  |                                                                                                                                |
| 19      | 1G20015PP | MANIFOLD                     | 2                  |                                                                                                                                |
| 20      | 1H10004MP | MAIN VALVE ASSEMBLY          | 1                  |                                                                                                                                |
|         |           | RESET BUTTON                 |                    |                                                                                                                                |
| 20-1    | 1H30028MM | O RING P-5                   | 1                  |                                                                                                                                |
| 20-2    | 9S1BP0005 |                              | 1                  | The parts of #20 are available with a set as                                                                                   |
| 20-3    | 1H30029MB | CAP A                        | 1                  | [1H10004MP:MAIN VALVE ASSEMBLY]. This                                                                                          |
| 20-4    | 9S1BP0045 | O RING P-45                  | 2                  | is also available individually.                                                                                                |
| 20-5    | 1H30032MB | PACKING                      | 1                  |                                                                                                                                |
| 20-6    | 1H10002MK | C SPOOL ASSEMBLY (Looped C®) | 1                  |                                                                                                                                |
| 20-6-1  | 1H30023MM | SEAL RING                    | 5                  | The parts of #20-6 are available with a set as [1H10002MK: C SPOOL ASSEMBLY (Looped C®)]. This is also available individually. |
| 20-7    | 1H10006MK | SLEEVE ASSEMBLY              | 1                  | The parts of #20 are available with a set as [1H10004MP: MAIN VALVE ASSEMBLY]. This is also available individually.            |
| 20-7-1  | 9S1BJ2030 | O RING JASO-2030             | 6                  | The parts of #20-7 are available with a set as [1H10006MK:SLEEVE ASSEMBLY]. This is also available individually.               |
| 20-8    | 1H10007MP | VALVE BODY ASSEMBLY          | 1                  | The parts of #20 are available with a set as [1H10004MP:MAIN VALVE ASSEMBLY]. This is also available individually.             |
| 20-9    | 1H30030MB | CUSHION                      | 1                  |                                                                                                                                |
| 20-10   | 1H30031MB | CAP B                        | 1                  |                                                                                                                                |
| 21      | 9B1290800 | BOLT M8×130                  | 4                  |                                                                                                                                |
| 22      | 1G90001MP | BALL VALVE                   | 1                  |                                                                                                                                |
| 24      | 1H30017MB | VALVE BODY GASKET            | 1                  |                                                                                                                                |
| 25      | 1H90003MK | SILENCER                     | 1                  |                                                                                                                                |
| 26      | 9B1210830 | BOLT M8×30                   | 4                  |                                                                                                                                |
| 28      | 1G30022PB | BASE                         | 2                  |                                                                                                                                |
| 29      | 1H30055MB | RUBBER FEET                  | 4                  |                                                                                                                                |
| 30      | 1G20017PM | CENTER DISK                  | 2                  |                                                                                                                                |
| 32      | 9N2210800 | NUT M8                       | 8                  |                                                                                                                                |
| 33      | 9W1210800 | PLAIN WASHER M8              | 32                 |                                                                                                                                |
| 36      | 9N1610800 | NUT M8                       | 20                 |                                                                                                                                |