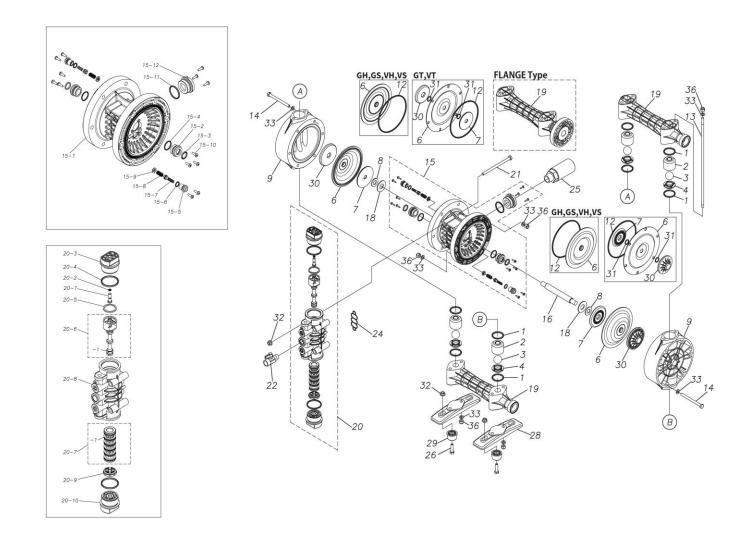

## **Exploded View Drawing and Parts List**

Model: TC-X200GE

Model Number: 1G00035MP

The part list and exploded view drawing as attached below indicate the full list of parts for the above mentioned pump model.

## ■ Parts List TC-X200GE 1G00035MP

| Ref.No. | Parts No. | Description   | Parts<br>Component | Remark |
|---------|-----------|---------------|--------------------|--------|
| 1       | 9S1EP0034 | O RING P-34   | 8                  |        |
| 2       | 1G20006PB | VALVE STOPPER | 4                  |        |
| 3       | 1G20007EB | BALL          | 4                  |        |
| 4       | 1G20009PM | VALVE SEAT    | 4                  |        |
| 6       | 1G20010EB | DIAPHRAGM     | 2                  |        |
| 7       | 1H20026TM | CENTER DISK   | 2                  |        |
| 8       | 9W1211400 | WASHER M14    | 2                  |        |
| 9       | 1G20013PM | OUT CHAMBER   | 2                  |        |
| 13      | 1G30018MM | TIE ROD       | 4                  |        |
| 14      | 9B1220895 | BOLT M8 × 95  | 12                 |        |
| 15      | 1G10003MK | BODY ASSEMBLY | 1                  |        |

| Ref.No. | Parts No. | Description                  | Parts<br>Component | Remark                                                                                                                         |
|---------|-----------|------------------------------|--------------------|--------------------------------------------------------------------------------------------------------------------------------|
| 15-1    | 1G30019MB | BODY                         | 1                  |                                                                                                                                |
| 15-2    | 1H30018MM | THROAT BEARING               | 2                  |                                                                                                                                |
| 15-3    | 9S2BA0018 | PACKING                      | 2                  |                                                                                                                                |
| 15-4    | 9S1BJ2023 | O RING JASO-2023             | 2                  | The parts of #15 are available with a set as                                                                                   |
| 15-5    | 1H30019MM | PILOT VALVE SEAT             | 2                  |                                                                                                                                |
| 15-6    | 9S1BP0011 | O RING P-11                  | 2                  | [1G10003MK:BODY ASSEMBLY]. This is also available individually.                                                                |
| 15-7    | 1H10009MK | PILOT VALVE ASSEMBLY         | 2                  |                                                                                                                                |
| 15-8    | 1H30020MM | SPRING                       | 2                  |                                                                                                                                |
| 15-9    | 1H30021MB | SPRING SEAT                  | 2                  |                                                                                                                                |
| 15-10   | 9T7225016 | SCREW M5 × 16                | 13                 |                                                                                                                                |
| 15-11   | 9S1BG0035 | O RING G-35                  | 1                  |                                                                                                                                |
| 15-12   | 1H30022MP | BUSHING                      | 1                  |                                                                                                                                |
| 16      | 1G20014MM | CENTER ROD                   | 1                  |                                                                                                                                |
| 18      | 1H30016MB | CUSHION                      | 2                  |                                                                                                                                |
| 19      | 1G20015PP | MANIFOLD                     | 2                  |                                                                                                                                |
| 20      | 1H10004MP | MAIN VALVE ASSEMBLY          | 1                  |                                                                                                                                |
|         |           | RESET BUTTON                 |                    |                                                                                                                                |
| 20-1    | 1H30028MM | O RING P-5                   | 1                  |                                                                                                                                |
| 20-2    | 9S1BP0005 |                              | 1                  | The parts of #20 are available with a set as                                                                                   |
| 20-3    | 1H30029MB | CAP A                        | 1                  | [1H10004MP:MAIN VALVE ASSEMBLY]. This                                                                                          |
| 20-4    | 9S1BP0045 | O RING P-45                  | 2                  | is also available individually.                                                                                                |
| 20-5    | 1H30032MB | PACKING                      | 1                  |                                                                                                                                |
| 20-6    | 1H10002MK | C SPOOL ASSEMBLY (Looped C®) | 1                  |                                                                                                                                |
| 20-6-1  | 1H30023MM | SEAL RING                    | 5                  | The parts of #20-6 are available with a set as [1H10002MK: C SPOOL ASSEMBLY (Looped C®)]. This is also available individually. |
| 20-7    | 1H10006MK | SLEEVE ASSEMBLY              | 1                  | The parts of #20 are available with a set as [1H10004MP: MAIN VALVE ASSEMBLY]. This is also available individually.            |
| 20-7-1  | 9S1BJ2030 | O RING JASO-2030             | 6                  | The parts of #20-7 are available with a set as [1H10006MK:SLEEVE ASSEMBLY]. This is also available individually.               |
| 20-8    | 1H10007MP | VALVE BODY ASSEMBLY          | 1                  | The parts of #20 are available with a set as [1H10004MP:MAIN VALVE ASSEMBLY]. This is also available individually.             |
| 20-9    | 1H30030MB | CUSHION                      | 1                  |                                                                                                                                |
| 20-10   | 1H30031MB | CAP B                        | 1                  |                                                                                                                                |
| 21      | 9B1290800 | BOLT M8×130                  | 4                  |                                                                                                                                |
| 22      | 1G90001MP | BALL VALVE                   | 1                  |                                                                                                                                |
| 24      | 1H30017MB | VALVE BODY GASKET            | 1                  |                                                                                                                                |
| 25      | 1H90003MK | SILENCER                     | 1                  |                                                                                                                                |
| 26      | 9B1210830 | BOLT M8×30                   | 4                  |                                                                                                                                |
| 28      | 1G30022PB | BASE                         | 2                  |                                                                                                                                |
| 29      | 1H30055MB | RUBBER FEET                  | 4                  |                                                                                                                                |
| 30      | 1G20017PM | CENTER DISK                  | 2                  |                                                                                                                                |
| 32      | 9N2210800 | NUT M8                       | 8                  |                                                                                                                                |
| 33      | 9W1210800 | PLAIN WASHER M8              | 32                 |                                                                                                                                |
| 36      | 9N1610800 | NUT M8                       | 20                 |                                                                                                                                |