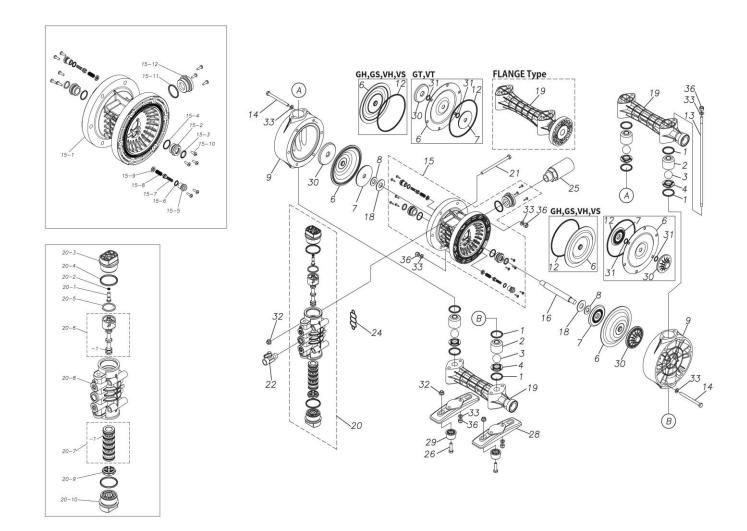

## **Exploded View Drawing and Parts List**

Model: TC-X200GN

Model Number: 1G00034MP

The part list and exploded view drawing as attached below indicate the full list of parts for the above mentioned pump model.

## ■ Parts List TC-X200GN 1G00034MP

| Ref.No. | Parts No. | Description   | Parts<br>Component | Remark |
|---------|-----------|---------------|--------------------|--------|
| 1       | 9S1BP0034 | O RING P-34   | 8                  |        |
| 2       | 1G20006PB | VALVE STOPPER | 4                  |        |
| 3       | 1G20007BB | BALL          | 4                  |        |
| 4       | 1G20009PM | VALVE SEAT    | 4                  |        |
| 6       | 1G20010BB | DIAPHRAGM     | 2                  |        |
| 7       | 1H20026TM | CENTER DISK   | 2                  |        |
| 8       | 9W1211400 | WASHER M14    | 2                  |        |
| 9       | 1G20013PM | OUT CHAMBER   | 2                  |        |
| 13      | 1G30018MM | TIE ROD       | 4                  |        |
| 14      | 9B1220895 | BOLT M8 × 95  | 12                 |        |
| 15      | 1G10003MK | BODY ASSEMBLY | 1                  |        |

| Ref.No. | Parts No. | Description                  | Parts<br>Component | Remark                                                                                                                         |
|---------|-----------|------------------------------|--------------------|--------------------------------------------------------------------------------------------------------------------------------|
| 15-1    | 1G30019MB | BODY                         | 1                  |                                                                                                                                |
| 15-2    | 1H30018MM | THROAT BEARING               | 2                  |                                                                                                                                |
| 15-3    | 9S2BA0018 | PACKING                      | 2                  |                                                                                                                                |
| 15-4    | 9S1BJ2023 | O RING JASO-2023             | 2                  | The parts of #15 are available with a set as                                                                                   |
| 15-5    | 1H30019MM | PILOT VALVE SEAT             | 2                  |                                                                                                                                |
| 15-6    | 9S1BP0011 | O RING P-11                  | 2                  | [1G10003MK:BODY ASSEMBLY]. This is also available individually.                                                                |
| 15-7    | 1H10009MK | PILOT VALVE ASSEMBLY         | 2                  |                                                                                                                                |
| 15-8    | 1H30020MM | SPRING                       | 2                  |                                                                                                                                |
| 15-9    | 1H30021MB | SPRING SEAT                  | 2                  |                                                                                                                                |
| 15-10   | 9T7225016 | SCREW M5 × 16                | 13                 |                                                                                                                                |
| 15-11   | 9S1BG0035 | O RING G-35                  | 1                  |                                                                                                                                |
| 15-12   | 1H30022MP | BUSHING                      | 1                  |                                                                                                                                |
| 16      | 1G20014MM | CENTER ROD                   | 1                  |                                                                                                                                |
| 18      | 1H30016MB | CUSHION                      | 2                  |                                                                                                                                |
| 19      | 1G20015PP | MANIFOLD                     | 2                  |                                                                                                                                |
| 20      | 1H10004MP | MAIN VALVE ASSEMBLY          | 1                  |                                                                                                                                |
|         |           | RESET BUTTON                 |                    |                                                                                                                                |
| 20-1    | 1H30028MM | O RING P-5                   | 1                  |                                                                                                                                |
| 20-2    | 9S1BP0005 |                              | 1                  | The parts of #20 are available with a set as                                                                                   |
| 20-3    | 1H30029MB | CAP A                        | 1                  | [1H10004MP:MAIN VALVE ASSEMBLY]. This                                                                                          |
| 20-4    | 9S1BP0045 | O RING P-45                  | 2                  | is also available individually.                                                                                                |
| 20-5    | 1H30032MB | PACKING                      | 1                  |                                                                                                                                |
| 20-6    | 1H10002MK | C SPOOL ASSEMBLY (Looped C®) | 1                  |                                                                                                                                |
| 20-6-1  | 1H30023MM | SEAL RING                    | 5                  | The parts of #20-6 are available with a set as [1H10002MK: C SPOOL ASSEMBLY (Looped C®)]. This is also available individually. |
| 20-7    | 1H10006MK | SLEEVE ASSEMBLY              | 1                  | The parts of #20 are available with a set as [1H10004MP: MAIN VALVE ASSEMBLY]. This is also available individually.            |
| 20-7-1  | 9S1BJ2030 | O RING JASO-2030             | 6                  | The parts of #20-7 are available with a set as [1H10006MK:SLEEVE ASSEMBLY]. This is also available individually.               |
| 20-8    | 1H10007MP | VALVE BODY ASSEMBLY          | 1                  | The parts of #20 are available with a set as [1H10004MP:MAIN VALVE ASSEMBLY]. This is also available individually.             |
| 20-9    | 1H30030MB | CUSHION                      | 1                  |                                                                                                                                |
| 20-10   | 1H30031MB | CAP B                        | 1                  |                                                                                                                                |
| 21      | 9B1290800 | BOLT M8×130                  | 4                  |                                                                                                                                |
| 22      | 1G90001MP | BALL VALVE                   | 1                  |                                                                                                                                |
| 24      | 1H30017MB | VALVE BODY GASKET            | 1                  |                                                                                                                                |
| 25      | 1H90003MK | SILENCER                     | 1                  |                                                                                                                                |
| 26      | 9B1210830 | BOLT M8×30                   | 4                  |                                                                                                                                |
| 28      | 1G30022PB | BASE                         | 2                  |                                                                                                                                |
| 29      | 1H30055MB | RUBBER FEET                  | 4                  |                                                                                                                                |
| 30      | 1G20017PM | CENTER DISK                  | 2                  |                                                                                                                                |
| 32      | 9N2210800 | NUT M8                       | 8                  |                                                                                                                                |
| 33      | 9W1210800 | PLAIN WASHER M8              | 32                 |                                                                                                                                |
| 36      | 9N1610800 | NUT M8                       | 20                 |                                                                                                                                |