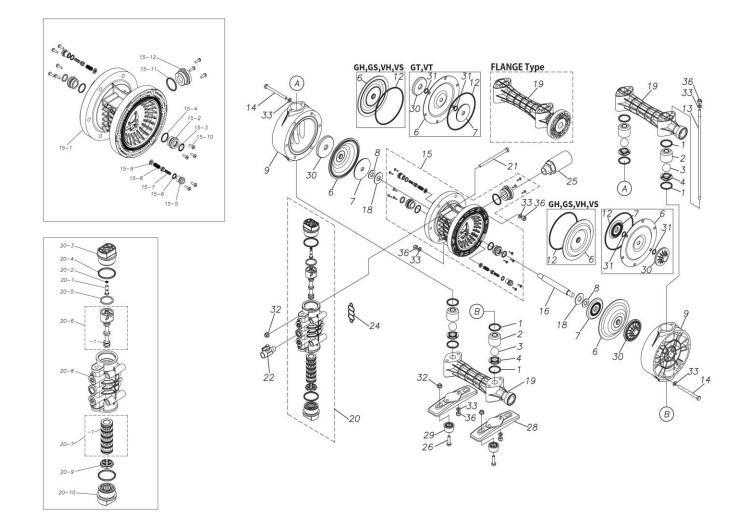

## TC-X200GC

1G00033MP

| Ref.No. | Parts No. | Description   | Parts<br>Component | Remark |
|---------|-----------|---------------|--------------------|--------|
| 1       | 9S1BP0034 | O RING P-34   | 8                  |        |
| 2       | 1G20006PB | VALVE STOPPER | 4                  |        |
| 3       | 1G20007NB | BALL          | 4                  |        |
| 4       | 1G20009PM | VALVE SEAT    | 4                  |        |
| 6       | 1G20010NB | DIAPHRAGM     | 2                  |        |
| 7       | 1H20026TM | CENTER DISK   | 2                  |        |
| 8       | 9W1211400 | WASHER M14    | 2                  |        |
| 9       | 1G20013PM | OUT CHAMBER   | 2                  |        |
| 13      | 1G30018MM | TIE ROD       | 4                  |        |
| 14      | 9B1220895 | BOLT M8×95    | 12                 |        |
| 15      | 1G10003MK | BODY ASSEMBLY | 1                  |        |

## TC-X200GC

| Ref.No. | Parts No. | Description                  | Parts<br>Component | Remark                                                                                                                             |
|---------|-----------|------------------------------|--------------------|------------------------------------------------------------------------------------------------------------------------------------|
| 15-1    | 1G30019MB | BODY                         | 1                  |                                                                                                                                    |
| 15-2    | 1H30018MM | THROAT BEARING               | 2                  |                                                                                                                                    |
| 15-3    | 9S2BA0018 | PACKING                      | 2                  |                                                                                                                                    |
| 15-4    | 9S1BJ2023 | O RING JASO-2023             | 2                  | The parts of #15 are available with a set as<br>[1G10003MK:BODY ASSEMBLY]. This is also<br>available individually.                 |
| 15-5    | 1H30019MM | PILOT VALVE SEAT             | 2                  |                                                                                                                                    |
| 15-6    | 9S1BP0011 | O RING P-11                  | 2                  |                                                                                                                                    |
| 15-7    | 1H10009MK | PILOT VALVE ASSEMBLY         | 2                  |                                                                                                                                    |
| 15-8    | 1H30020MM | SPRING                       | 2                  |                                                                                                                                    |
| 15-9    | 1H30021MB | SPRING SEAT                  | 2                  |                                                                                                                                    |
| 15-10   | 9T7225016 | SCREW M5 × 16                | 13                 |                                                                                                                                    |
| 15-11   | 9S1BG0035 | O RING G-35                  | 1                  |                                                                                                                                    |
| 15-12   | 1H30022MP | BUSHING                      | 1                  |                                                                                                                                    |
| 16      | 1G20014MM | CENTER ROD                   | 1                  |                                                                                                                                    |
|         |           | CUSHION                      |                    |                                                                                                                                    |
| 18      | 1H30016MB | MANIFOLD                     | 2                  |                                                                                                                                    |
| 19      | 1G20015PP |                              | 2                  |                                                                                                                                    |
| 20      | 1H10004MP | MAIN VALVE ASSEMBLY          | 1                  |                                                                                                                                    |
| 20-1    | 1H30028MM | RESET BUTTON                 | 1                  | -                                                                                                                                  |
| 20-2    | 9S1BP0005 | O RING P-5                   | 1                  | The parts of #20 are available with a set as                                                                                       |
| 20-3    | 1H30029MB | САР А                        | 1                  | [1H10004MP: MAIN VALVE ASSEMBLY]. This                                                                                             |
| 20-4    | 9S1BP0045 | O RING P-45                  | 2                  | is also available individually.                                                                                                    |
| 20-5    | 1H30032MB | PACKING                      | 1                  |                                                                                                                                    |
| 20-6    | 1H10002MK | C SPOOL ASSEMBLY (Looped C®) | 1                  |                                                                                                                                    |
| 20-6-1  | 1H30023MM | SEAL RING                    | 5                  | The parts of $#20-6$ are available with a set as $[1H10002MK:C SPOOL ASSEMBLY (Looped C®)]$ . This is also available individually. |
| 20-7    | 1H10006MK | SLEEVE ASSEMBLY              | 1                  | The parts of #20 are available with a set as [1H10004MP : MAIN VALVE ASSEMBLY]. This is also available individually.               |
| 20-7-1  | 9S1BJ2030 | O RING JASO-2030             | 6                  | The parts of #20-7 are available with a set as [1H10006MK : SLEEVE ASSEMBLY]. This is also available individually.                 |
| 20-8    | 1H10007MP | VALVE BODY ASSEMBLY          | 1                  | The parts of #20 are available with a set as<br>[1H10004MP : MAIN VALVE ASSEMBLY]. This<br>is also available individually.         |
| 20-9    | 1H30030MB | CUSHION                      | 1                  |                                                                                                                                    |
| 20-10   | 1H30031MB | САР В                        | 1                  |                                                                                                                                    |
| 21      | 9B1290800 | BOLT M8×130                  | 4                  |                                                                                                                                    |
| 22      | 1G90001MP | BALL VALVE                   | 1                  |                                                                                                                                    |
| 24      | 1H30017MB | VALVE BODY GASKET            | 1                  |                                                                                                                                    |
| 25      | 1H90003MK | SILENCER                     | 1                  |                                                                                                                                    |
| 26      | 9B1210830 | BOLT M8 × 30                 | 4                  |                                                                                                                                    |
| 28      | 1G30022PB | BASE                         | 2                  |                                                                                                                                    |
| 28      | 1H30055MB | RUBBER FEET                  | 4                  |                                                                                                                                    |
|         |           | CENTER DISK                  |                    |                                                                                                                                    |
| 30      | 1G20017PM |                              | 2                  |                                                                                                                                    |
| 32      | 9N2210800 |                              | 8                  |                                                                                                                                    |
| 33      | 9W1210800 | PLAIN WASHER M8              | 32                 |                                                                                                                                    |
| 36      | 9N1610800 | NUT M8                       | 20                 |                                                                                                                                    |