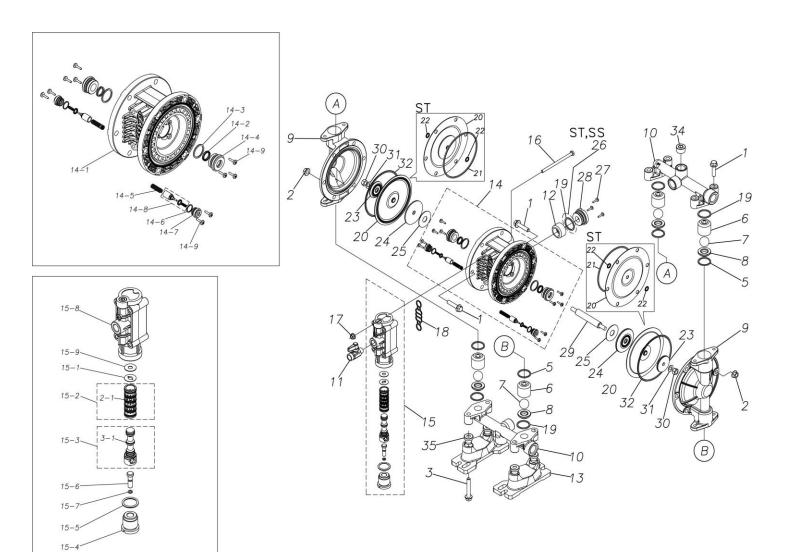

## Model: TC-X152SS

Model Number: 1E00081MP

The part list and exploded view drawing as attached below indicate the full list of parts for the above mentioned pump model.

When ordering parts take care to select the correct model pump and required parts. Also be aware that models may change over time as improvements are made so crossreferencing the pumps serial number assembly date and service code are also recommended.

#### Parts List

### TC-X152SS

1E00081MP

| Ref.No. | Parts No. | Description          | Parts<br>Component | Remark                                                                                                             |
|---------|-----------|----------------------|--------------------|--------------------------------------------------------------------------------------------------------------------|
| 1       | 9B2210830 | BOLT M8 × 30         | 16                 |                                                                                                                    |
| 2       | 9N2210800 | NUT M8               | 12                 |                                                                                                                    |
| 3       | 9B2210850 | BOLT M8×50           | 4                  |                                                                                                                    |
| 5       | 9S1EG0025 | O RING G-25          | 4                  |                                                                                                                    |
| 6       | 1E20025SM | VALVE STOPPER        | 4                  |                                                                                                                    |
| 7       | 1E20030EB | BALL                 | 4                  |                                                                                                                    |
| 8       | 1E20026SM | VALVE SEAT           | 4                  |                                                                                                                    |
| 9       | 1E20010SM | OUT CHAMBER          | 2                  |                                                                                                                    |
| 10      | 1E20012SP | MANIFOLD             | 2                  |                                                                                                                    |
| 11      | 1E90002MP | BALL VALVE           | 1                  |                                                                                                                    |
| 12      | 1E30033MB | SILENCER             | 1                  |                                                                                                                    |
| 13      | 1E30059MB | BASE                 | 2                  |                                                                                                                    |
| 14      | 1E10001MK | BODY ASSEMBLY        | 1                  |                                                                                                                    |
| 14-1    | 1E30014MB | BODY                 | 1                  | The parts of #14 are available with a set as<br>[1E10001MK:BODY ASSEMBLY]. This is also<br>available individually. |
| 14-2    | 9S2BA0014 | PACKING              | 2                  |                                                                                                                    |
| 14-3    | 9S1BP0022 | O RING P-22          | 2                  |                                                                                                                    |
| 14-4    | 1E30019MM | THROAT BEARING       | 2                  |                                                                                                                    |
| 14-5    | 1E30024MM | SPRING               | 2                  |                                                                                                                    |
| 14-6    | 9S1B90000 | O RING S-12.5        | 2                  |                                                                                                                    |
| 14-7    | 1E30020MB | PILOT VALVE SEAT     | 2                  |                                                                                                                    |
| 14-8    | 1E10003MK | PILOT VALVE ASSEMBLY | 2                  |                                                                                                                    |
| 14-9    | 9T7224012 | SCREW M4×12          | 10                 |                                                                                                                    |
| 15      | 1E10002MP | MAIN VALVE ASSEMBLY  | 1                  |                                                                                                                    |

Parts List

#### TC-X152SS

#### 1E00081MP

| Ref.No. | Parts No. | Description                  | Parts<br>Component | Remark                                                                                                                        |
|---------|-----------|------------------------------|--------------------|-------------------------------------------------------------------------------------------------------------------------------|
| 15-1    | 1E30025MB | CUSHION                      | 1                  | The parts of #15 are available with a set as<br>[1E10002MP:MAIN VALVE ASSEMBLY]. This<br>is also available individually.      |
| 15-2    | 1E10004MK | SLEEVE ASSEMBLY              | 1                  |                                                                                                                               |
| 15-2-1  | 9S1BA0018 | O RING AS568-018             | 6                  | The parts of #15-2 are available with a set as [1E10004MK:SLEEVE ASSEMBLY]. This is also available individually.              |
| 15–3    | 1E10005MK | C SPOOL ASSEMBLY (Looped C®) | 1                  | The parts of #15 are available with a set as<br>[1E10002MP:MAIN VALVE ASSEMBLY]. This<br>is also available individually.      |
| 15-3-1  | 1E30031MM | SEAL RING                    | 5                  | The parts of #15-3 are available with a set as [1E10005MK:C SPOOL ASSEMBLY (Looped C®)]. This is also available individually. |
| 15-4    | 1E30026MM | CAP                          | 1                  |                                                                                                                               |
| 15-5    | 9S1BP0024 | O RING P-24                  | 1                  |                                                                                                                               |
| 15-6    | 1E30027MM | RESET BUTTON                 | 1                  | The parts of #15 are available with a set as<br>[1E10002MP:MAIN VALVE ASSEMBLY]. This<br>is also available individually.      |
| 15-7    | 9S1BP0005 | O RING P-5                   | 1                  |                                                                                                                               |
| 15-8    | 1E10006MP | VALVE BODY ASSEMBLY          | 1                  |                                                                                                                               |
| 15-9    | 1E30040MM | CUSHION SUPPORT              | 1                  | -                                                                                                                             |
| 16      | 9B1290600 | BOLT M6 × 100 × 30           | 4                  |                                                                                                                               |
| 17      | 9N2210600 | NUT M6                       | 4                  |                                                                                                                               |
| 18      | 1E30017MB | VALVE BODY GASKET            | 1                  |                                                                                                                               |
| 19      | 9S1EP0026 | O RING P-26                  | 4                  |                                                                                                                               |
| 20      | 1E20029SB | DIAPHRAGM                    | 2                  |                                                                                                                               |
| 23      | 1E20027SM | CENTER DISK                  | 2                  |                                                                                                                               |
| 24      | 1E30022MB | CENTER DISK                  | 2                  |                                                                                                                               |
| 25      | 1E30023MB | CUSHION                      | 2                  |                                                                                                                               |
| 26      | 9S1BP0026 | O RING P-26                  | 1                  |                                                                                                                               |
| 27      | 9T7224012 | SCREW M4 × 12                | 3                  |                                                                                                                               |
| 28      | 1E30021MP | BUSHING                      | 1                  |                                                                                                                               |
| 29      | 1E20008MM | CENTER ROD                   | 1                  |                                                                                                                               |
| 30      | 9N1310800 | NUT M8                       | 2                  |                                                                                                                               |
| 31      | 9W3310800 | CONED DISK SPRING M8         | 2                  |                                                                                                                               |
| 32      | 9S1EG0110 | O RING G-110                 | 2                  |                                                                                                                               |
| 33      | 1H90001MB | SEAL TAPE                    | 1                  |                                                                                                                               |
| 34      | 9P63P9904 | PLUG                         | 4                  |                                                                                                                               |
| 35      | 1H30058MB | SPACER                       | 4                  |                                                                                                                               |