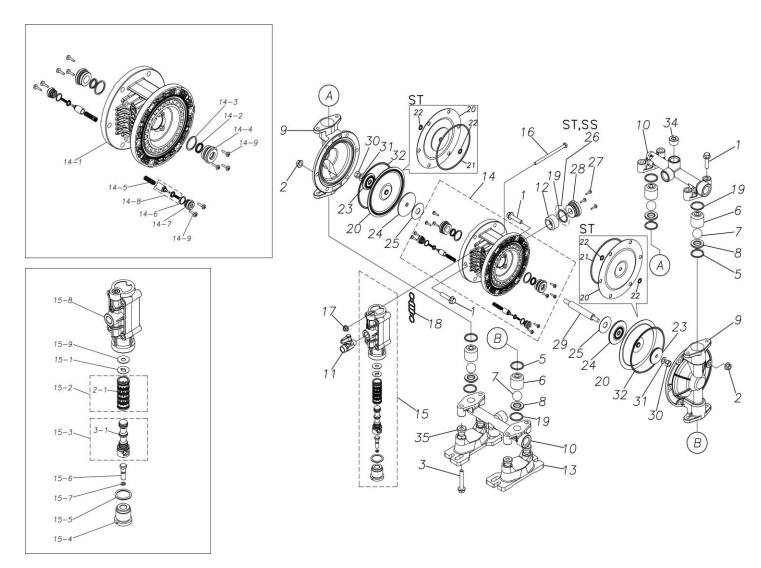

## **Exploded View Drawing and Parts List**

Model: TC-X152SH

Model Number: 1E00080MP

The part list and exploded view drawing as attached below indicate the full list of parts for the above mentioned pump model.

When ordering parts take care to select the correct model pump and required parts. Also be aware that models may change over time as improvements are made so cross-referencing the pumps serial number assembly date and service code are also recommended.

Please contact your Pump Distributor directly for more information.

■ Parts List TC-X152SH 1E00080MP

|         |           | I                    |                    |                                                                                                              |
|---------|-----------|----------------------|--------------------|--------------------------------------------------------------------------------------------------------------|
| Ref.No. | Parts No. | Description          | Parts<br>Component | Remark                                                                                                       |
| 1       | 9B2210830 | BOLT M8×30           | 16                 |                                                                                                              |
| 2       | 9N2210800 | NUT M8               | 12                 |                                                                                                              |
| 3       | 9B2210850 | BOLT M8×50           | 4                  |                                                                                                              |
| 5       | 9S1BG0025 | O RING G-25          | 4                  |                                                                                                              |
| 6       | 1E20025SM | VALVE STOPPER        | 4                  |                                                                                                              |
| 7       | 1E20030BB | BALL                 | 4                  |                                                                                                              |
| 8       | 1E20026SM | VALVE SEAT           | 4                  |                                                                                                              |
| 9       | 1E20010SM | OUT CHAMBER          | 2                  |                                                                                                              |
| 10      | 1E20012SP | MANIFOLD             | 2                  |                                                                                                              |
| 11      | 1E90002MP | BALL VALVE           | 1                  |                                                                                                              |
| 12      | 1E30033MB | SILENCER             | 1                  |                                                                                                              |
| 13      | 1E30059MB | BASE                 | 2                  |                                                                                                              |
| 14      | 1E10001MK | BODY ASSEMBLY        | 1                  |                                                                                                              |
| 14-1    | 1E30014MB | BODY                 | 1                  | The parts of #14 are available with a set as [1E10001MK:BODY ASSEMBLY]. This is also available individually. |
| 14-2    | 9S2BA0014 | PACKING              | 2                  |                                                                                                              |
| 14-3    | 9S1BP0022 | O RING P-22          | 2                  |                                                                                                              |
| 14-4    | 1E30019MM | THROAT BEARING       | 2                  |                                                                                                              |
| 14-5    | 1E30024MM | SPRING               | 2                  |                                                                                                              |
| 14-6    | 9S1B90000 | O RING S-12.5        | 2                  |                                                                                                              |
| 14-7    | 1E30020MB | PILOT VALVE SEAT     | 2                  |                                                                                                              |
| 14-8    | 1E10003MK | PILOT VALVE ASSEMBLY | 2                  |                                                                                                              |
| 14-9    | 9T7224012 | SCREW M4 × 12        | 10                 |                                                                                                              |
| 15      | 1E10002MP | MAIN VALVE ASSEMBLY  | 1                  |                                                                                                              |

| Ref.No. | Parts No. | Description                  | Parts<br>Component | Remark                                                                                                                        |
|---------|-----------|------------------------------|--------------------|-------------------------------------------------------------------------------------------------------------------------------|
| 15–1    | 1E30025MB | CUSHION                      | 1                  | The parts of #15 are available with a set as [1E10002MP:MAIN VALVE ASSEMBLY]. This is also available individually.            |
| 15-2    | 1E10004MK | SLEEVE ASSEMBLY              | 1                  |                                                                                                                               |
| 15-2-1  | 9S1BA0018 | O RING AS568-018             | 6                  | The parts of #15-2 are available with a set as [1E10004MK:SLEEVE ASSEMBLY]. This is also available individually.              |
| 15–3    | 1E10005MK | C SPOOL ASSEMBLY (Looped C®) | 1                  | The parts of #15 are available with a set as [1E10002MP:MAIN VALVE ASSEMBLY]. This is also available individually.            |
| 15-3-1  | 1E30031MM | SEAL RING                    | 5                  | The parts of #15-3 are available with a set as [1E10005MK:C SPOOL ASSEMBLY (Looped C®)]. This is also available individually. |
| 15-4    | 1E30026MM | CAP                          | 1                  |                                                                                                                               |
| 15-5    | 9S1BP0024 | O RING P-24                  | 1                  |                                                                                                                               |
| 15-6    | 1E30027MM | RESET BUTTON                 | 1                  | The parts of #15 are available with a set as [1E10002MP:MAIN VALVE ASSEMBLY]. This is also available individually.            |
| 15-7    | 9S1BP0005 | O RING P-5                   | 1                  |                                                                                                                               |
| 15-8    | 1E10006MP | VALVE BODY ASSEMBLY          | 1                  |                                                                                                                               |
| 15-9    | 1E30040MM | CUSHION SUPPORT              | 1                  |                                                                                                                               |
| 16      | 9B1290600 | BOLT M6 × 100 × 30           | 4                  |                                                                                                                               |
| 17      | 9N2210600 | NUT M6                       | 4                  |                                                                                                                               |
| 18      | 1E30017MB | VALVE BODY GASKET            | 1                  |                                                                                                                               |
| 19      | 9S1BP0026 | O RING P-26                  | 5                  |                                                                                                                               |
| 20      | 1E20029HB | DIAPHRAGM                    | 2                  |                                                                                                                               |
| 23      | 1E20027SM | CENTER DISK                  | 2                  |                                                                                                                               |
| 24      | 1E30022MB | CENTER DISK                  | 2                  |                                                                                                                               |
| 25      | 1E30023MB | CUSHION                      | 2                  |                                                                                                                               |
| 27      | 9T7224012 | SCREW M4 × 12                | 3                  |                                                                                                                               |
| 28      | 1E30021MP | BUSHING                      | 1                  |                                                                                                                               |
| 29      | 1E20008MM | CENTER ROD                   | 1                  |                                                                                                                               |
| 30      | 9N1310800 | NUT M8                       | 2                  |                                                                                                                               |
| 31      | 9W3310800 | CONED DISK SPRING M8         | 2                  |                                                                                                                               |
| 32      | 9S1BG0110 | O RING G-110                 | 2                  |                                                                                                                               |
| 33      | 1H90001MB | SEAL TAPE                    | 1                  |                                                                                                                               |
| 34      | 9P63P9904 | PLUG                         | 4                  |                                                                                                                               |
| 35      | 1H30058MB | SPACER                       | 4                  |                                                                                                                               |