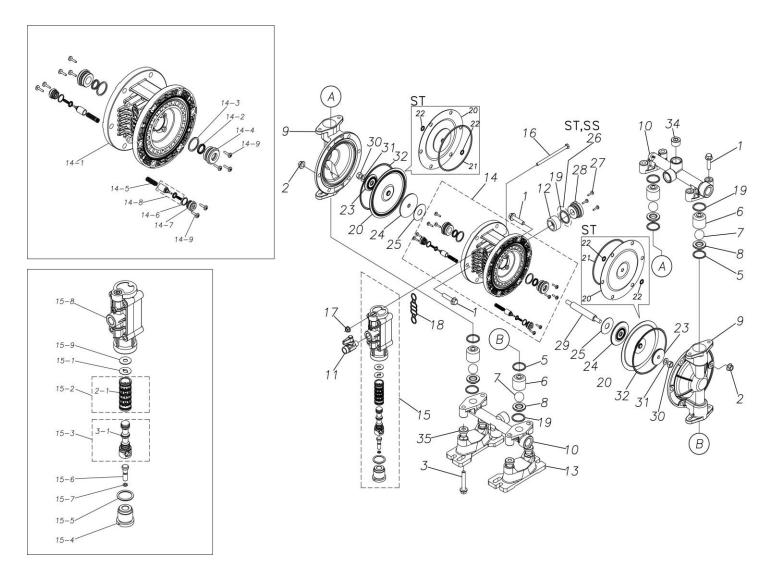

## **Exploded View Drawing and Parts List**

Model: TC-X152ST

Model Number: **1E00079MP** 

The part list and exploded view drawing as attached below indicate the full list of parts for the above mentioned pump model.

When ordering parts take care to select the correct model pump and required parts. Also be aware that models may change over time as improvements are made so cross-referencing the pumps serial number assembly date and service code are also recommended.

Please contact your Pump Distributor directly for more information.

■ Parts List TC-X152ST 1E00079MP

| Ref.No. | Parts No. | Description          | Parts<br>Component | Remark                                                                                                       |
|---------|-----------|----------------------|--------------------|--------------------------------------------------------------------------------------------------------------|
| 1       | 9B2210830 | BOLT M8 × 30         | 16                 |                                                                                                              |
| 2       | 9N2210800 | NUT M8               | 12                 |                                                                                                              |
| 3       | 9B2210850 | BOLT M8 × 50         | 4                  |                                                                                                              |
| 5       | 9S1TG0025 | O RING G-25          | 4                  |                                                                                                              |
| 6       | 1E20025SM | VALVE STOPPER        | 4                  |                                                                                                              |
| 7       | 1E20022TM | BALL                 | 4                  |                                                                                                              |
| 8       | 1E20026SM | VALVE SEAT           | 4                  |                                                                                                              |
| 9       | 1E20010SM | OUT CHAMBER          | 2                  |                                                                                                              |
| 10      | 1E20012SP | MANIFOLD             | 2                  |                                                                                                              |
| 11      | 1E90002MP | BALL VALVE           | 1                  |                                                                                                              |
| 12      | 1E30033MB | SILENCER             | 1                  |                                                                                                              |
| 13      | 1E30059MB | BASE                 | 2                  |                                                                                                              |
| 14      | 1E10001MK | BODY ASSEMBLY        | 1                  |                                                                                                              |
| 14-1    | 1E30014MB | BODY                 | 1                  | The parts of #14 are available with a set as [1E10001MK:BODY ASSEMBLY]. This is also available individually. |
| 14-2    | 9S2BA0014 | PACKING              | 2                  |                                                                                                              |
| 14-3    | 9S1BP0022 | O RING P-22          | 2                  |                                                                                                              |
| 14-4    | 1E30019MM | THROAT BEARING       | 2                  |                                                                                                              |
| 14-5    | 1E30024MM | SPRING               | 2                  |                                                                                                              |
| 14-6    | 9S1B90000 | O RING S-12.5        | 2                  |                                                                                                              |
| 14-7    | 1E30020MB | PILOT VALVE SEAT     | 2                  |                                                                                                              |
| 14-8    | 1E10003MK | PILOT VALVE ASSEMBLY | 2                  |                                                                                                              |
| 14-9    | 9T7224012 | SCREW M4 × 12        | 10                 |                                                                                                              |
| 15      | 1E10002MP | MAIN VALVE ASSEMBLY  | 1                  |                                                                                                              |

|         |                        |                                | Parts     |                                                                                                                               |
|---------|------------------------|--------------------------------|-----------|-------------------------------------------------------------------------------------------------------------------------------|
| Ref.No. | Parts No.              | Description                    | Component | Remark                                                                                                                        |
| 15-1    | 1E30025MB              | CUSHION                        | 1         | The parts of #15 are available with a set as [1E10002MP:MAIN VALVE ASSEMBLY]. This is also available individually.            |
| 15-2    | 1E10004MK              | SLEEVE ASSEMBLY                | 1         |                                                                                                                               |
| 15-2-1  | 9S1BA0018              | O RING AS568-018               | 6         | The parts of #15-2 are available with a set as [1E10004MK:SLEEVE ASSEMBLY]. This is also available individually.              |
| 15-3    | 1E10005MK              | C SPOOL ASSEMBLY (Looped C®)   | 1         | The parts of #15 are available with a set as [1E10002MP: MAIN VALVE ASSEMBLY]. This is also available individually.           |
| 15-3-1  | 1E30031MM              | SEAL RING                      | 5         | The parts of #15-3 are available with a set as [1E10005MK:C SPOOL ASSEMBLY (Looped C®)]. This is also available individually. |
| 15-4    | 1E30026MM              | CAP                            | 1         | The parts of #15 are available with a set as<br>[1E10002MP:MAIN VALVE ASSEMBLY]. This<br>is also available individually.      |
| 15-5    | 9S1BP0024              | O RING P-24                    | 1         |                                                                                                                               |
| 15-6    | 1E30027MM              | RESET BUTTON                   | 1         |                                                                                                                               |
| 15-7    | 9S1BP0005              | O RING P-5                     | 1         |                                                                                                                               |
| 15-8    | 1E10006MP              | VALVE BODY ASSEMBLY            | 1         |                                                                                                                               |
| 15-9    | 1E30040MM              | CUSHION SUPPORT                | 1         |                                                                                                                               |
| 16      | 9B1290600              | BOLT M6×100×30                 | 4         |                                                                                                                               |
| 17      | 9N2210600              | NUT M6                         | 4         |                                                                                                                               |
| 18      | 1E30017MB              | VALVE BODY GASKET  O RING P-26 | 1         |                                                                                                                               |
| 19      | 9S1TP0026              | DIAPHRAGM                      | 4         |                                                                                                                               |
| 20      | 1E20009T3<br>9S1BG0110 | O RING G-110                   | 2 2       |                                                                                                                               |
| 22      | 9S1BG0110<br>9S1TP0008 | O RING P-8                     | 4         |                                                                                                                               |
| 23      | 1E20027SM              | CENTER DISK                    | 2         |                                                                                                                               |
| 24      | 1E300276M              | CENTER DISK                    | 2         |                                                                                                                               |
| 25      | 1E30022MB              | CUSHION                        | 2         |                                                                                                                               |
| 26      | 9S1BP0026              | O RING P-26                    | 1         |                                                                                                                               |
| 27      | 9T7224012              | SCREW M4 × 12                  | 3         |                                                                                                                               |
| 28      | 1E30021MP              | BUSHING                        | 1         |                                                                                                                               |
| 29      | 1E20008MM              | CENTER ROD                     | 1         |                                                                                                                               |
| 30      | 9N1310800              | NUT M8                         | 2         |                                                                                                                               |
| 31      | 9W3310800              | CONED DISK SPRING M8           | 2         |                                                                                                                               |
| 32      | 9S1TG0110              | O RING G-110                   | 2         |                                                                                                                               |
| 33      | 1H90001MB              | SEAL TAPE                      | 1         |                                                                                                                               |
| 34      | 9P63P9904              | PLUG                           | 4         |                                                                                                                               |
| 35      | 1H30058MB              | SPACER                         | 4         |                                                                                                                               |