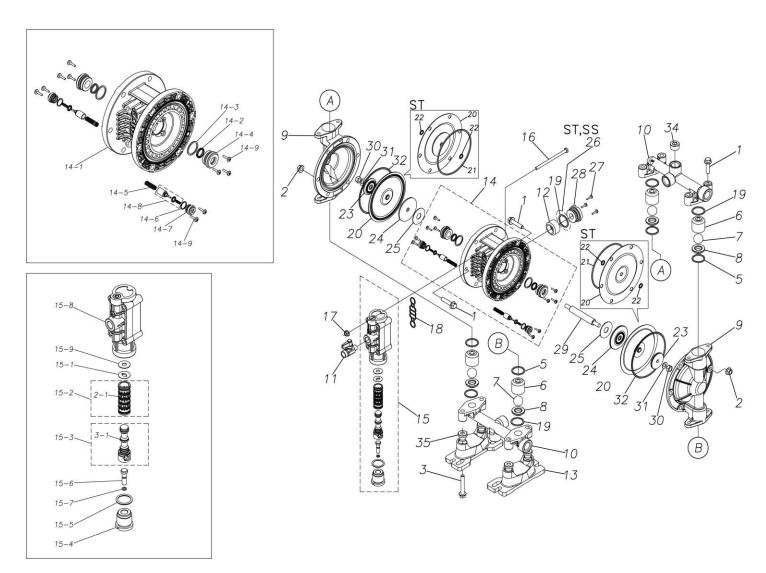

## **Exploded View Drawing and Parts List**

Model: TC-X152SN

Model Number: 1E00078MP

The part list and exploded view drawing as attached below indicate the full list of parts for the above mentioned pump model.

When ordering parts take care to select the correct model pump and required parts. Also be aware that models may change over time as improvements are made so cross-referencing the pumps serial number assembly date and service code are also recommended.

Please contact your Pump Distributor directly for more information.

■ Parts List TC-X152SN 1E00078MP

|         |           | I                    |                    |                                                                                                              |
|---------|-----------|----------------------|--------------------|--------------------------------------------------------------------------------------------------------------|
| Ref.No. | Parts No. | Description          | Parts<br>Component | Remark                                                                                                       |
| 1       | 9B2210830 | BOLT M8×30           | 16                 |                                                                                                              |
| 2       | 9N2210800 | NUT M8               | 12                 |                                                                                                              |
| 3       | 9B2210850 | BOLT M8×50           | 4                  |                                                                                                              |
| 5       | 9S1BG0025 | O RING G-25          | 4                  |                                                                                                              |
| 6       | 1E20025SM | VALVE STOPPER        | 4                  |                                                                                                              |
| 7       | 1E20030BB | BALL                 | 4                  |                                                                                                              |
| 8       | 1E20026SM | VALVE SEAT           | 4                  |                                                                                                              |
| 9       | 1E20010SM | OUT CHAMBER          | 2                  |                                                                                                              |
| 10      | 1E20012SP | MANIFOLD             | 2                  |                                                                                                              |
| 11      | 1E90002MP | BALL VALVE           | 1                  |                                                                                                              |
| 12      | 1E30033MB | SILENCER             | 1                  |                                                                                                              |
| 13      | 1E30059MB | BASE                 | 2                  |                                                                                                              |
| 14      | 1E10001MK | BODY ASSEMBLY        | 1                  |                                                                                                              |
| 14-1    | 1E30014MB | BODY                 | 1                  | The parts of #14 are available with a set as [1E10001MK:BODY ASSEMBLY]. This is also available individually. |
| 14-2    | 9S2BA0014 | PACKING              | 2                  |                                                                                                              |
| 14-3    | 9S1BP0022 | O RING P-22          | 2                  |                                                                                                              |
| 14-4    | 1E30019MM | THROAT BEARING       | 2                  |                                                                                                              |
| 14-5    | 1E30024MM | SPRING               | 2                  |                                                                                                              |
| 14-6    | 9S1B90000 | O RING S-12.5        | 2                  |                                                                                                              |
| 14-7    | 1E30020MB | PILOT VALVE SEAT     | 2                  |                                                                                                              |
| 14-8    | 1E10003MK | PILOT VALVE ASSEMBLY | 2                  |                                                                                                              |
| 14-9    | 9T7224012 | SCREW M4 × 12        | 10                 |                                                                                                              |
| 15      | 1E10002MP | MAIN VALVE ASSEMBLY  | 1                  |                                                                                                              |

| Ref.No. | Parts No. | Description                  | Parts<br>Component | Remark                                                                                                                         |
|---------|-----------|------------------------------|--------------------|--------------------------------------------------------------------------------------------------------------------------------|
| 15–1    | 1E30025MB | CUSHION                      | 1                  | The parts of #15 are available with a set as [1E10002MP:MAIN VALVE ASSEMBLY]. This is also available individually.             |
| 15-2    | 1E10004MK | SLEEVE ASSEMBLY              | 1                  |                                                                                                                                |
| 15-2-1  | 9S1BA0018 | O RING AS568-018             | 6                  | The parts of #15-2 are available with a set as [1E10004MK:SLEEVE ASSEMBLY]. This is also available individually.               |
| 15-3    | 1E10005MK | C SPOOL ASSEMBLY (Looped C®) | 1                  | The parts of #15 are available with a set as [1E10002MP:MAIN VALVE ASSEMBLY]. This is also available individually.             |
| 15-3-1  | 1E30031MM | SEAL RING                    | 5                  | The parts of #15-3 are available with a set as [1E10005MK: C SPOOL ASSEMBLY (Looped C®)]. This is also available individually. |
| 15-4    | 1E30026MM | CAP                          | 1                  |                                                                                                                                |
| 15-5    | 9S1BP0024 | O RING P-24                  | 1                  |                                                                                                                                |
| 15-6    | 1E30027MM | RESET BUTTON                 | 1                  | The parts of #15 are available with a set as [1E10002MP: MAIN VALVE ASSEMBLY]. This is also available individually.            |
| 15-7    | 9S1BP0005 | O RING P-5                   | 1                  |                                                                                                                                |
| 15-8    | 1E10006MP | VALVE BODY ASSEMBLY          | 1                  |                                                                                                                                |
| 15-9    | 1E30040MM | CUSHION SUPPORT              | 1                  |                                                                                                                                |
| 16      | 9B1290600 | BOLT M6 × 100 × 30           | 4                  |                                                                                                                                |
| 17      | 9N2210600 | NUT M6                       | 4                  |                                                                                                                                |
| 18      | 1E30017MB | VALVE BODY GASKET            | 1                  |                                                                                                                                |
| 19      | 9S1BP0026 | O RING P-26                  | 5                  |                                                                                                                                |
| 20      | 1E20028BB | DIAPHRAGM                    | 2                  |                                                                                                                                |
| 23      | 1E20027SM | CENTER DISK                  | 2                  |                                                                                                                                |
| 24      | 1E30022MB | CENTER DISK                  | 2                  |                                                                                                                                |
| 25      | 1E30023MB | CUSHION                      | 2                  |                                                                                                                                |
| 27      | 9T7224012 | SCREW M4 × 12                | 3                  |                                                                                                                                |
| 28      | 1E30021MP | BUSHING                      | 1                  |                                                                                                                                |
| 29      | 1E20008MM | CENTER ROD                   | 1                  |                                                                                                                                |
| 30      | 9N1310800 | NUT M8                       | 2                  |                                                                                                                                |
| 31      | 9W3310800 | CONED DISK SPRING M8         | 2                  |                                                                                                                                |
| 32      | 9S1BG0110 | O RING G-110                 | 2                  |                                                                                                                                |
| 33      | 1H90001MB | SEAL TAPE                    | 1                  |                                                                                                                                |
| 34      | 9P63P9904 | PLUG                         | 4                  |                                                                                                                                |
| 35      | 1H30058MB | SPACER                       | 4                  |                                                                                                                                |