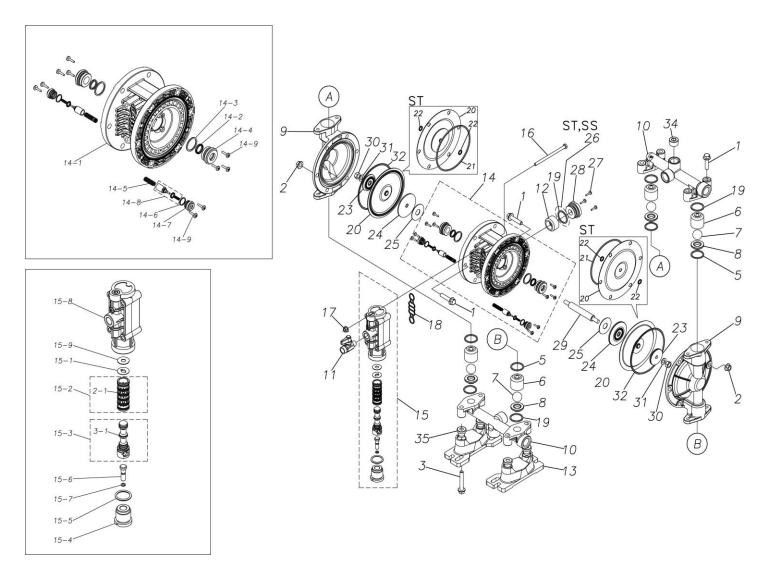

## **Exploded View Drawing and Parts List**

Model: TC-X152SC

Model Number: 1E00077MP

The part list and exploded view drawing as attached below indicate the full list of parts for the above mentioned pump model.

When ordering parts take care to select the correct model pump and required parts. Also be aware that models may change over time as improvements are made so cross-referencing the pumps serial number assembly date and service code are also recommended.

Please contact your Pump Distributor directly for more information.

■ Parts List TC-X152SC 1E00077MP

|         |           | I                    |                    |                                                                                                              |
|---------|-----------|----------------------|--------------------|--------------------------------------------------------------------------------------------------------------|
| Ref.No. | Parts No. | Description          | Parts<br>Component | Remark                                                                                                       |
| 1       | 9B2210830 | BOLT M8×30           | 16                 |                                                                                                              |
| 2       | 9N2210800 | NUT M8               | 12                 |                                                                                                              |
| 3       | 9B2210850 | BOLT M8×50           | 4                  |                                                                                                              |
| 5       | 9S1BG0025 | O RING G-25          | 4                  |                                                                                                              |
| 6       | 1E20025SM | VALVE STOPPER        | 4                  |                                                                                                              |
| 7       | 1E20030NB | BALL                 | 4                  |                                                                                                              |
| 8       | 1E20026SM | VALVE SEAT           | 4                  |                                                                                                              |
| 9       | 1E20010SM | OUT CHAMBER          | 2                  |                                                                                                              |
| 10      | 1E20012SP | MANIFOLD             | 2                  |                                                                                                              |
| 11      | 1E90002MP | BALL VALVE           | 1                  |                                                                                                              |
| 12      | 1E30033MB | SILENCER             | 1                  |                                                                                                              |
| 13      | 1E30059MB | BASE                 | 2                  |                                                                                                              |
| 14      | 1E10001MK | BODY ASSEMBLY        | 1                  |                                                                                                              |
| 14-1    | 1E30014MB | BODY                 | 1                  | The parts of #14 are available with a set as [1E10001MK:BODY ASSEMBLY]. This is also available individually. |
| 14-2    | 9S2BA0014 | PACKING              | 2                  |                                                                                                              |
| 14-3    | 9S1BP0022 | O RING P-22          | 2                  |                                                                                                              |
| 14-4    | 1E30019MM | THROAT BEARING       | 2                  |                                                                                                              |
| 14-5    | 1E30024MM | SPRING               | 2                  |                                                                                                              |
| 14-6    | 9S1B90000 | O RING S-12.5        | 2                  |                                                                                                              |
| 14-7    | 1E30020MB | PILOT VALVE SEAT     | 2                  |                                                                                                              |
| 14-8    | 1E10003MK | PILOT VALVE ASSEMBLY | 2                  |                                                                                                              |
| 14-9    | 9T7224012 | SCREW M4 × 12        | 10                 |                                                                                                              |
| 15      | 1E10002MP | MAIN VALVE ASSEMBLY  | 1                  |                                                                                                              |

| Ref.No. | Parts No. | Description                  | Parts<br>Component | Remark                                                                                                                         |
|---------|-----------|------------------------------|--------------------|--------------------------------------------------------------------------------------------------------------------------------|
| 15-1    | 1E30025MB | CUSHION                      | 1                  | The parts of #15 are available with a set as [1E10002MP: MAIN VALVE ASSEMBLY]. This is also available individually.            |
| 15-2    | 1E10004MK | SLEEVE ASSEMBLY              | 1                  |                                                                                                                                |
| 15-2-1  | 9S1BA0018 | O RING AS568-018             | 6                  | The parts of #15-2 are available with a set as [1E10004MK:SLEEVE ASSEMBLY]. This is also available individually.               |
| 15–3    | 1E10005MK | C SPOOL ASSEMBLY (Looped C®) | 1                  | The parts of #15 are available with a set as [1E10002MP:MAIN VALVE ASSEMBLY]. This is also available individually.             |
| 15-3-1  | 1E30031MM | SEAL RING                    | 5                  | The parts of #15-3 are available with a set as [1E10005MK: C SPOOL ASSEMBLY (Looped C®)]. This is also available individually. |
| 15-4    | 1E30026MM | CAP                          | 1                  |                                                                                                                                |
| 15-5    | 9S1BP0024 | O RING P-24                  | 1                  | The parts of #15 are available with a set as [1E10002MP:MAIN VALVE ASSEMBLY]. This is also available individually.             |
| 15-6    | 1E30027MM | RESET BUTTON                 | 1                  |                                                                                                                                |
| 15-7    | 9S1BP0005 | O RING P-5                   | 1                  |                                                                                                                                |
| 15-8    | 1E10006MP | VALVE BODY ASSEMBLY          | 1                  |                                                                                                                                |
| 15-9    | 1E30040MM | CUSHION SUPPORT              | 1                  |                                                                                                                                |
| 16      | 9B1290600 | BOLT M6 × 100 × 30           | 4                  |                                                                                                                                |
| 17      | 9N2210600 | NUT M6                       | 4                  |                                                                                                                                |
| 18      | 1E30017MB | VALVE BODY GASKET            | 1                  |                                                                                                                                |
| 19      | 9S1BP0026 | O RING P-26                  | 5                  |                                                                                                                                |
| 20      | 1E20028NB | DIAPHRAGM                    | 2                  |                                                                                                                                |
| 23      | 1E20027SM | CENTER DISK                  | 2                  |                                                                                                                                |
| 24      | 1E30022MB | CENTER DISK                  | 2                  |                                                                                                                                |
| 25      | 1E30023MB | CUSHION                      | 2                  |                                                                                                                                |
| 27      | 9T7224012 | SCREW M4×12                  | 3                  |                                                                                                                                |
| 28      | 1E30021MP | BUSHING                      | 1                  |                                                                                                                                |
| 29      | 1E20008MM | CENTER ROD                   | 1                  |                                                                                                                                |
| 30      | 9N1310800 | NUT M8                       | 2                  |                                                                                                                                |
| 31      | 9W3310800 | CONED DISK SPRING M8         | 2                  |                                                                                                                                |
| 32      | 9S1BG0110 | O RING G-110                 | 2                  |                                                                                                                                |
| 33      | 1H90001MB | SEAL TAPE                    | 1                  |                                                                                                                                |
| 34      | 9P63P9904 | PLUG                         | 4                  |                                                                                                                                |
| 35      | 1H30058MB | SPACER                       | 4                  |                                                                                                                                |