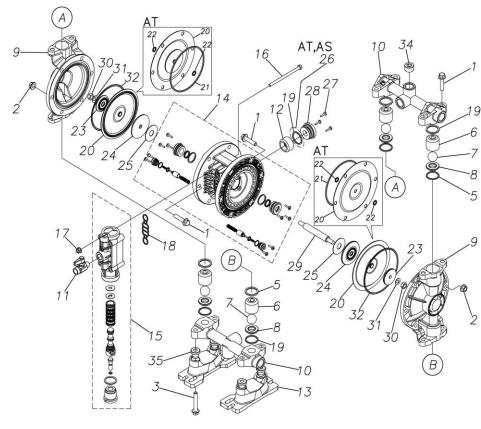

Please contact your Pump Distributor directly for more information.

■ Parts List TC-X152AS 1E00076MP

| Ref.No. | Parts No. | Description          | Parts<br>Component | Remark                                                                                                       |
|---------|-----------|----------------------|--------------------|--------------------------------------------------------------------------------------------------------------|
| 1       | 9B2210835 | BOLT M8 × 35         | 16                 |                                                                                                              |
| 2       | 9N2210800 | NUT M8               | 12                 |                                                                                                              |
| 3       | 9B2210850 | BOLT M8 × 50         | 4                  |                                                                                                              |
| 5       | 9S1EG0025 | O RING G-25          | 4                  |                                                                                                              |
| 6       | 1E20021MB | VALVE STOPPER        | 4                  |                                                                                                              |
| 7       | 1E20030EB | BALL                 | 4                  |                                                                                                              |
| 8       | 1E20023AM | VALVE SEAT           | 4                  |                                                                                                              |
| 9       | 1E20001AM | OUT CHAMBER          | 2                  |                                                                                                              |
| 10      | 1E20002AP | MANIFOLD             | 2                  |                                                                                                              |
| 11      | 1E90002MP | BALL VALVE           | 1                  |                                                                                                              |
| 12      | 1E30033MB | SILENCER             | 1                  |                                                                                                              |
| 13      | 1E30059MB | BASE                 | 2                  |                                                                                                              |
| 14      | 1E10001MK | BODY ASSEMBLY        | 1                  |                                                                                                              |
| 14-1    | 1E30014MB | BODY                 | 1                  | The parts of #14 are available with a set as [1E10001MK:BODY ASSEMBLY]. This is also available individually. |
| 14-2    | 9S2BA0014 | PACKING              | 2                  |                                                                                                              |
| 14-3    | 9S1BP0022 | O RING P-22          | 2                  |                                                                                                              |
| 14-4    | 1E30019MM | THROAT BEARING       | 2                  |                                                                                                              |
| 14-5    | 1E30024MM | SPRING               | 2                  |                                                                                                              |
| 14-6    | 9S1B90000 | O RING S-12.5        | 2                  |                                                                                                              |
| 14-7    | 1E30020MB | PILOT VALVE SEAT     | 2                  |                                                                                                              |
| 14-8    | 1E10003MK | PILOT VALVE ASSEMBLY | 2                  |                                                                                                              |
| 14-9    | 9T7224012 | SCREW M4 × 12        | 10                 |                                                                                                              |
| 15      | 1E10002MP | MAIN VALVE ASSEMBLY  | 1                  |                                                                                                              |

| Ref.No. | Parts No. | Description                  | Parts<br>Component | Remark                                                                                                                        |
|---------|-----------|------------------------------|--------------------|-------------------------------------------------------------------------------------------------------------------------------|
| 15-1    | 1E30025MB | CUSHION                      | 1                  | The parts of #15 are available with a set as [1E10002MP: MAIN VALVE ASSEMBLY]. This is also available individually.           |
| 15-2    | 1E10004MK | SLEEVE ASSEMBLY              | 1                  |                                                                                                                               |
| 15-2-1  | 9S1BA0018 | O RING AS568-018             | 6                  | The parts of #15-2 are available with a set as [1E10004MK:SLEEVE ASSEMBLY]. This is also available individually.              |
| 15-3    | 1E10005MK | C SPOOL ASSEMBLY (Looped C®) | 1                  | The parts of #15 are available with a set as [1E10002MP: MAIN VALVE ASSEMBLY]. This is also available individually.           |
| 15-3-1  | 1E30031MM | SEAL RING                    | 5                  | The parts of #15-3 are available with a set as [1E10005MK:C SPOOL ASSEMBLY (Looped C®)]. This is also available individually. |
| 15-4    | 1E30026MM | CAP                          | 1                  |                                                                                                                               |
| 15-5    | 9S1BP0024 | O RING P-24                  | 1                  |                                                                                                                               |
| 15-6    | 1E30027MM | RESET BUTTON                 | 1                  | The parts of #15 are available with a set as [1E10002MP:MAIN VALVE ASSEMBLY]. This is also available individually.            |
| 15-7    | 9S1BP0005 | O RING P-5                   | 1                  |                                                                                                                               |
| 15-8    | 1E10006MP | VALVE BODY ASSEMBLY          | 1                  |                                                                                                                               |
| 15-9    | 1E30040MM | CUSHION SUPPORT              | 1                  |                                                                                                                               |
| 16      | 9B1290600 | BOLT M6 × 100 × 30           | 4                  |                                                                                                                               |
| 17      | 9N2210600 | NUT M6                       | 4                  |                                                                                                                               |
| 18      | 1E30017MB | VALVE BODY GASKET            | 1                  |                                                                                                                               |
| 19      | 9S1EP0026 | O RING P-26                  | 4                  |                                                                                                                               |
| 20      | 1E20029SB | DIAPHRAGM                    | 2                  |                                                                                                                               |
| 23      | 1E20024AM | CENTER DISK                  | 2                  |                                                                                                                               |
| 24      | 1E30022MB | CENTER DISK                  | 2                  |                                                                                                                               |
| 25      | 1E30023MB | CUSHION                      | 2                  |                                                                                                                               |
| 26      | 9S1BP0026 | O RING P-26                  | 1                  |                                                                                                                               |
| 27      | 9T7224012 | SCREW M4×12                  | 3                  |                                                                                                                               |
| 28      | 1E30021MP | BUSHING                      | 1                  |                                                                                                                               |
| 29      | 1E20008MM | CENTER ROD                   | 1                  |                                                                                                                               |
| 30      | 9N1310800 | NUT M8                       | 2                  |                                                                                                                               |
| 31      | 9W3310800 | CONED DISK SPRING M8         | 2                  |                                                                                                                               |
| 32      | 9S1EG0110 | O RING G-110                 | 2                  |                                                                                                                               |
| 33      | 1H90001MB | SEAL TAPE                    | 1                  |                                                                                                                               |
| 34      | 1E20003AP | PLUG                         | 4                  |                                                                                                                               |
| 35      | 1H30058MB | SPACER                       | 4                  |                                                                                                                               |