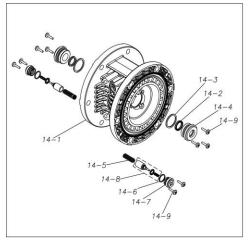

Please contact your Pump Distributor directly for more information.

■ Parts List TC-X152AS 1E00076MP

| Ref.No. | Parts No. | Description          | Parts<br>Component | Remark                                                                                                       |
|---------|-----------|----------------------|--------------------|--------------------------------------------------------------------------------------------------------------|
| 1       | 9B2210835 | BOLT M8 × 35         | 16                 |                                                                                                              |
| 2       | 9N2210800 | NUT M8               | 12                 |                                                                                                              |
| 3       | 9B2210850 | BOLT M8 × 50         | 4                  |                                                                                                              |
| 5       | 9S1EG0025 | O RING G-25          | 4                  |                                                                                                              |
| 6       | 1E20021MB | VALVE STOPPER        | 4                  |                                                                                                              |
| 7       | 1E20030EB | BALL                 | 4                  |                                                                                                              |
| 8       | 1E20023AM | VALVE SEAT           | 4                  |                                                                                                              |
| 9       | 1E20001AM | OUT CHAMBER          | 2                  |                                                                                                              |
| 10      | 1E20002AP | MANIFOLD             | 2                  |                                                                                                              |
| 11      | 1E90002MP | BALL VALVE           | 1                  |                                                                                                              |
| 12      | 1E30033MB | SILENCER             | 1                  |                                                                                                              |
| 13      | 1E30059MB | BASE                 | 2                  |                                                                                                              |
| 14      | 1E10001MK | BODY ASSEMBLY        | 1                  |                                                                                                              |
| 14-1    | 1E30014MB | BODY                 | 1                  | The parts of #14 are available with a set as [1E10001MK:BODY ASSEMBLY]. This is also available individually. |
| 14-2    | 9S2BA0014 | PACKING              | 2                  |                                                                                                              |
| 14-3    | 9S1BP0022 | O RING P-22          | 2                  |                                                                                                              |
| 14-4    | 1E30019MM | THROAT BEARING       | 2                  |                                                                                                              |
| 14-5    | 1E30024MM | SPRING               | 2                  |                                                                                                              |
| 14-6    | 9S1B90000 | O RING S-12.5        | 2                  |                                                                                                              |
| 14-7    | 1E30020MB | PILOT VALVE SEAT     | 2                  |                                                                                                              |
| 14-8    | 1E10003MK | PILOT VALVE ASSEMBLY | 2                  |                                                                                                              |
| 14-9    | 9T7224012 | SCREW M4 × 12        | 10                 |                                                                                                              |
| 15      | 1E10002MP | MAIN VALVE ASSEMBLY  | 1                  |                                                                                                              |