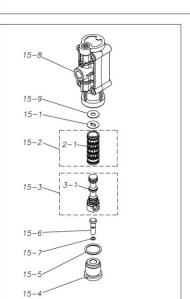

| Ref.No. | Parts No. | Description                  | Parts<br>Component | Remark                                                                                                                        |
|---------|-----------|------------------------------|--------------------|-------------------------------------------------------------------------------------------------------------------------------|
| 15-1    | 1E30025MB | CUSHION                      | 1                  | The parts of #15 are available with a set as [1E10002MP: MAIN VALVE ASSEMBLY]. This is also available individually.           |
| 15-2    | 1E10004MK | SLEEVE ASSEMBLY              | 1                  |                                                                                                                               |
| 15-2-1  | 9S1BA0018 | O RING AS568-018             | 6                  | The parts of #15-2 are available with a set as [1E10004MK:SLEEVE ASSEMBLY]. This is also available individually.              |
| 15-3    | 1E10005MK | C SPOOL ASSEMBLY (Looped C®) | 1                  | The parts of #15 are available with a set as [1E10002MP: MAIN VALVE ASSEMBLY]. This is also available individually.           |
| 15-3-1  | 1E30031MM | SEAL RING                    | 5                  | The parts of #15-3 are available with a set as [1E10005MK:C SPOOL ASSEMBLY (Looped C®)]. This is also available individually. |
| 15-4    | 1E30026MM | CAP                          | 1                  |                                                                                                                               |
| 15-5    | 9S1BP0024 | O RING P-24                  | 1                  |                                                                                                                               |
| 15-6    | 1E30027MM | RESET BUTTON                 | 1                  | The parts of #15 are available with a set as [1E10002MP:MAIN VALVE ASSEMBLY]. This is also available individually.            |
| 15-7    | 9S1BP0005 | O RING P-5                   | 1                  |                                                                                                                               |
| 15-8    | 1E10006MP | VALVE BODY ASSEMBLY          | 1                  |                                                                                                                               |
| 15-9    | 1E30040MM | CUSHION SUPPORT              | 1                  |                                                                                                                               |
| 16      | 9B1290600 | BOLT M6 × 100 × 30           | 4                  |                                                                                                                               |
| 17      | 9N2210600 | NUT M6                       | 4                  |                                                                                                                               |
| 18      | 1E30017MB | VALVE BODY GASKET            | 1                  |                                                                                                                               |
| 19      | 9S1EP0026 | O RING P-26                  | 4                  |                                                                                                                               |
| 20      | 1E20029SB | DIAPHRAGM                    | 2                  |                                                                                                                               |
| 23      | 1E20024AM | CENTER DISK                  | 2                  |                                                                                                                               |
| 24      | 1E30022MB | CENTER DISK                  | 2                  |                                                                                                                               |
| 25      | 1E30023MB | CUSHION                      | 2                  |                                                                                                                               |
| 26      | 9S1BP0026 | O RING P-26                  | 1                  |                                                                                                                               |
| 27      | 9T7224012 | SCREW M4×12                  | 3                  |                                                                                                                               |
| 28      | 1E30021MP | BUSHING                      | 1                  |                                                                                                                               |
| 29      | 1E20008MM | CENTER ROD                   | 1                  |                                                                                                                               |
| 30      | 9N1310800 | NUT M8                       | 2                  |                                                                                                                               |
| 31      | 9W3310800 | CONED DISK SPRING M8         | 2                  |                                                                                                                               |
| 32      | 9S1EG0110 | O RING G-110                 | 2                  |                                                                                                                               |
| 33      | 1H90001MB | SEAL TAPE                    | 1                  |                                                                                                                               |
| 34      | 1E20003AP | PLUG                         | 4                  |                                                                                                                               |
| 35      | 1H30058MB | SPACER                       | 4                  |                                                                                                                               |