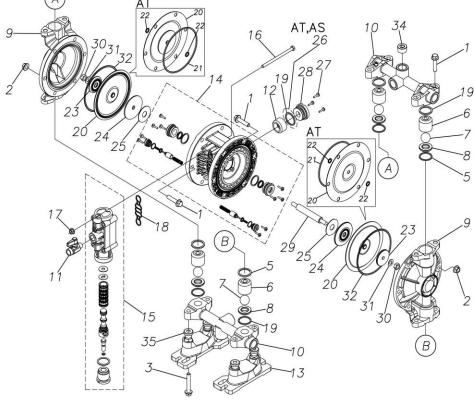

## ■ Parts List TC-X152AT 1E00074MP

|         |           | I                    |                    | I                                                                                                            |
|---------|-----------|----------------------|--------------------|--------------------------------------------------------------------------------------------------------------|
| Ref.No. | Parts No. | Description          | Parts<br>Component | Remark                                                                                                       |
| 1       | 9B2210835 | BOLT M8×35           | 16                 |                                                                                                              |
| 2       | 9N2210800 | NUT M8               | 12                 |                                                                                                              |
| 3       | 9B2210850 | BOLT M8×50           | 4                  |                                                                                                              |
| 5       | 9S1TG0025 | O RING G-25          | 4                  |                                                                                                              |
| 6       | 1E20021MB | VALVE STOPPER        | 4                  |                                                                                                              |
| 7       | 1E20022TM | BALL                 | 4                  |                                                                                                              |
| 8       | 1E20023AM | VALVE SEAT           | 4                  |                                                                                                              |
| 9       | 1E20001AM | OUT CHAMBER          | 2                  |                                                                                                              |
| 10      | 1E20002AP | MANIFOLD             | 2                  |                                                                                                              |
| 11      | 1E90002MP | BALL VALVE           | 1                  |                                                                                                              |
| 12      | 1E30033MB | SILENCER             | 1                  |                                                                                                              |
| 13      | 1E30059MB | BASE                 | 2                  |                                                                                                              |
| 14      | 1E10001MK | BODY ASSEMBLY        | 1                  |                                                                                                              |
| 14-1    | 1E30014MB | BODY                 | 1                  | The parts of #14 are available with a set as [1E10001MK:BODY ASSEMBLY]. This is also available individually. |
| 14-2    | 9S2BA0014 | PACKING              | 2                  |                                                                                                              |
| 14-3    | 9S1BP0022 | O RING P-22          | 2                  |                                                                                                              |
| 14-4    | 1E30019MM | THROAT BEARING       | 2                  |                                                                                                              |
| 14-5    | 1E30024MM | SPRING               | 2                  |                                                                                                              |
| 14-6    | 9S1B90000 | O RING S-12.5        | 2                  |                                                                                                              |
| 14-7    | 1E30020MB | PILOT VALVE SEAT     | 2                  |                                                                                                              |
| 14-8    | 1E10003MK | PILOT VALVE ASSEMBLY | 2                  |                                                                                                              |
| 14-9    | 9T7224012 | SCREW M4 × 12        | 10                 |                                                                                                              |
| 15      | 1E10002MP | MAIN VALVE ASSEMBLY  | 1                  |                                                                                                              |

|         |                        |                                | Б.                 |                                                                                                                                |
|---------|------------------------|--------------------------------|--------------------|--------------------------------------------------------------------------------------------------------------------------------|
| Ref.No. | Parts No.              | Description                    | Parts<br>Component | Remark                                                                                                                         |
| 15-1    | 1E30025MB              | CUSHION                        | 1                  | The parts of #15 are available with a set as [1E10002MP: MAIN VALVE ASSEMBLY]. This is also available individually.            |
| 15-2    | 1E10004MK              | SLEEVE ASSEMBLY                | 1                  |                                                                                                                                |
| 15-2-1  | 9S1BA0018              | O RING AS568-018               | 6                  | The parts of #15-2 are available with a set as [1E10004MK: SLEEVE ASSEMBLY]. This is also available individually.              |
| 15-3    | 1E10005MK              | C SPOOL ASSEMBLY (Looped C®)   | 1                  | The parts of #15 are available with a set as [1E10002MP: MAIN VALVE ASSEMBLY]. This is also available individually.            |
| 15-3-1  | 1E30031MM              | SEAL RING                      | 5                  | The parts of #15-3 are available with a set as [1E10005MK: C SPOOL ASSEMBLY (Looped C®)]. This is also available individually. |
| 15-4    | 1E30026MM              | CAP                            | 1                  |                                                                                                                                |
| 15-5    | 9S1BP0024              | O RING P-24                    | 1                  |                                                                                                                                |
| 15-6    | 1E30027MM              | RESET BUTTON                   | 1                  | The parts of #15 are available with a set as [1E10002MP:MAIN VALVE ASSEMBLY]. This                                             |
| 15-7    | 9S1BP0005              | O RING P-5                     | 1                  | is also available individually.                                                                                                |
| 15-8    | 1E10006MP              | VALVE BODY ASSEMBLY            | 1                  |                                                                                                                                |
| 15-9    | 1E30040MM              | CUSHION SUPPORT                | 1                  |                                                                                                                                |
| 16      | 9B1290600              | BOLT M6×100×30                 | 4                  |                                                                                                                                |
| 17      | 9N2210600              | NUT M6                         | 4                  |                                                                                                                                |
| 18      | 1E30017MB              | VALVE BODY GASKET  O RING P-26 | 1                  |                                                                                                                                |
| 19      | 9S1TP0026              |                                | 4                  |                                                                                                                                |
| 20      | 1E20009T3<br>9S1BG0110 | O RING G-110                   | 2 2                |                                                                                                                                |
| 22      | 9S1TP0008              | O RING P-8                     | 4                  |                                                                                                                                |
| 23      | 1E20024AM              | CENTER DISK                    | 2                  |                                                                                                                                |
| 24      | 1E30022MB              | CENTER DISK                    | 2                  |                                                                                                                                |
| 25      | 1E30023MB              | CUSHION                        | 2                  |                                                                                                                                |
| 26      | 9S1BP0026              | O RING P-26                    | 1                  |                                                                                                                                |
| 27      | 9T7224012              | SCREW M4 × 12                  | 3                  |                                                                                                                                |
| 28      | 1E30021MP              | BUSHING                        | 1                  |                                                                                                                                |
| 29      | 1E20008MM              | CENTER ROD                     | 1                  |                                                                                                                                |
| 30      | 9N1310800              | NUT M8                         | 2                  |                                                                                                                                |
| 31      | 9W3310800              | CONED DISK SPRING M8           | 2                  |                                                                                                                                |
| 32      | 9S1TG0110              | 0 RING G-110                   | 2                  |                                                                                                                                |
| 33      | 1H90001MB              | SEAL TAPE                      | 1                  |                                                                                                                                |
| 34      | 1E20003AP              | PLUG                           | 4                  |                                                                                                                                |
| 35      | 1H30058MB              | SPACER                         | 4                  |                                                                                                                                |