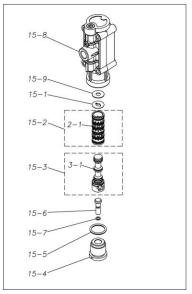

|         |                        |                                | Б.                 |                                                                                                                                |
|---------|------------------------|--------------------------------|--------------------|--------------------------------------------------------------------------------------------------------------------------------|
| Ref.No. | Parts No.              | Description                    | Parts<br>Component | Remark                                                                                                                         |
| 15-1    | 1E30025MB              | CUSHION                        | 1                  | The parts of #15 are available with a set as [1E10002MP: MAIN VALVE ASSEMBLY]. This is also available individually.            |
| 15-2    | 1E10004MK              | SLEEVE ASSEMBLY                | 1                  |                                                                                                                                |
| 15-2-1  | 9S1BA0018              | O RING AS568-018               | 6                  | The parts of #15-2 are available with a set as [1E10004MK: SLEEVE ASSEMBLY]. This is also available individually.              |
| 15-3    | 1E10005MK              | C SPOOL ASSEMBLY (Looped C®)   | 1                  | The parts of #15 are available with a set as [1E10002MP: MAIN VALVE ASSEMBLY]. This is also available individually.            |
| 15-3-1  | 1E30031MM              | SEAL RING                      | 5                  | The parts of #15-3 are available with a set as [1E10005MK: C SPOOL ASSEMBLY (Looped C®)]. This is also available individually. |
| 15-4    | 1E30026MM              | CAP                            | 1                  |                                                                                                                                |
| 15-5    | 9S1BP0024              | O RING P-24                    | 1                  |                                                                                                                                |
| 15-6    | 1E30027MM              | RESET BUTTON                   | 1                  | The parts of #15 are available with a set as [1E10002MP:MAIN VALVE ASSEMBLY]. This                                             |
| 15-7    | 9S1BP0005              | O RING P-5                     | 1                  | is also available individually.                                                                                                |
| 15-8    | 1E10006MP              | VALVE BODY ASSEMBLY            | 1                  |                                                                                                                                |
| 15-9    | 1E30040MM              | CUSHION SUPPORT                | 1                  |                                                                                                                                |
| 16      | 9B1290600              | BOLT M6×100×30                 | 4                  |                                                                                                                                |
| 17      | 9N2210600              | NUT M6                         | 4                  |                                                                                                                                |
| 18      | 1E30017MB              | VALVE BODY GASKET  O RING P-26 | 1                  |                                                                                                                                |
| 19      | 9S1TP0026              |                                | 4                  |                                                                                                                                |
| 20      | 1E20009T3<br>9S1BG0110 | O RING G-110                   | 2 2                |                                                                                                                                |
| 22      | 9S1TP0008              | O RING P-8                     | 4                  |                                                                                                                                |
| 23      | 1E20024AM              | CENTER DISK                    | 2                  |                                                                                                                                |
| 24      | 1E30022MB              | CENTER DISK                    | 2                  |                                                                                                                                |
| 25      | 1E30023MB              | CUSHION                        | 2                  |                                                                                                                                |
| 26      | 9S1BP0026              | O RING P-26                    | 1                  |                                                                                                                                |
| 27      | 9T7224012              | SCREW M4 × 12                  | 3                  |                                                                                                                                |
| 28      | 1E30021MP              | BUSHING                        | 1                  |                                                                                                                                |
| 29      | 1E20008MM              | CENTER ROD                     | 1                  |                                                                                                                                |
| 30      | 9N1310800              | NUT M8                         | 2                  |                                                                                                                                |
| 31      | 9W3310800              | CONED DISK SPRING M8           | 2                  |                                                                                                                                |
| 32      | 9S1TG0110              | 0 RING G-110                   | 2                  |                                                                                                                                |
| 33      | 1H90001MB              | SEAL TAPE                      | 1                  |                                                                                                                                |
| 34      | 1E20003AP              | PLUG                           | 4                  |                                                                                                                                |
| 35      | 1H30058MB              | SPACER                         | 4                  |                                                                                                                                |