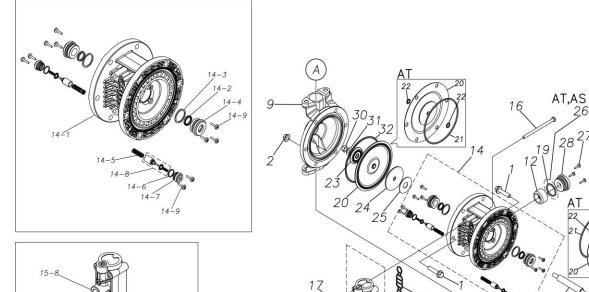

## ■ Parts List TC-X152AT 1E00074MP

|         |           | I                    |                    | I                                                                                                            |
|---------|-----------|----------------------|--------------------|--------------------------------------------------------------------------------------------------------------|
| Ref.No. | Parts No. | Description          | Parts<br>Component | Remark                                                                                                       |
| 1       | 9B2210835 | BOLT M8×35           | 16                 |                                                                                                              |
| 2       | 9N2210800 | NUT M8               | 12                 |                                                                                                              |
| 3       | 9B2210850 | BOLT M8×50           | 4                  |                                                                                                              |
| 5       | 9S1TG0025 | O RING G-25          | 4                  |                                                                                                              |
| 6       | 1E20021MB | VALVE STOPPER        | 4                  |                                                                                                              |
| 7       | 1E20022TM | BALL                 | 4                  |                                                                                                              |
| 8       | 1E20023AM | VALVE SEAT           | 4                  |                                                                                                              |
| 9       | 1E20001AM | OUT CHAMBER          | 2                  |                                                                                                              |
| 10      | 1E20002AP | MANIFOLD             | 2                  |                                                                                                              |
| 11      | 1E90002MP | BALL VALVE           | 1                  |                                                                                                              |
| 12      | 1E30033MB | SILENCER             | 1                  |                                                                                                              |
| 13      | 1E30059MB | BASE                 | 2                  |                                                                                                              |
| 14      | 1E10001MK | BODY ASSEMBLY        | 1                  |                                                                                                              |
| 14-1    | 1E30014MB | BODY                 | 1                  | The parts of #14 are available with a set as [1E10001MK:BODY ASSEMBLY]. This is also available individually. |
| 14-2    | 9S2BA0014 | PACKING              | 2                  |                                                                                                              |
| 14-3    | 9S1BP0022 | O RING P-22          | 2                  |                                                                                                              |
| 14-4    | 1E30019MM | THROAT BEARING       | 2                  |                                                                                                              |
| 14-5    | 1E30024MM | SPRING               | 2                  |                                                                                                              |
| 14-6    | 9S1B90000 | O RING S-12.5        | 2                  |                                                                                                              |
| 14-7    | 1E30020MB | PILOT VALVE SEAT     | 2                  |                                                                                                              |
| 14-8    | 1E10003MK | PILOT VALVE ASSEMBLY | 2                  |                                                                                                              |
| 14-9    | 9T7224012 | SCREW M4 × 12        | 10                 |                                                                                                              |
| 15      | 1E10002MP | MAIN VALVE ASSEMBLY  | 1                  |                                                                                                              |

|         |                        |                                | Б.                 |                                                                                                                                |
|---------|------------------------|--------------------------------|--------------------|--------------------------------------------------------------------------------------------------------------------------------|
| Ref.No. | Parts No.              | Description                    | Parts<br>Component | Remark                                                                                                                         |
| 15-1    | 1E30025MB              | CUSHION                        | 1                  | The parts of #15 are available with a set as [1E10002MP: MAIN VALVE ASSEMBLY]. This is also available individually.            |
| 15-2    | 1E10004MK              | SLEEVE ASSEMBLY                | 1                  |                                                                                                                                |
| 15-2-1  | 9S1BA0018              | O RING AS568-018               | 6                  | The parts of #15-2 are available with a set as [1E10004MK: SLEEVE ASSEMBLY]. This is also available individually.              |
| 15-3    | 1E10005MK              | C SPOOL ASSEMBLY (Looped C®)   | 1                  | The parts of #15 are available with a set as [1E10002MP: MAIN VALVE ASSEMBLY]. This is also available individually.            |
| 15-3-1  | 1E30031MM              | SEAL RING                      | 5                  | The parts of #15-3 are available with a set as [1E10005MK: C SPOOL ASSEMBLY (Looped C®)]. This is also available individually. |
| 15-4    | 1E30026MM              | CAP                            | 1                  |                                                                                                                                |
| 15-5    | 9S1BP0024              | O RING P-24                    | 1                  |                                                                                                                                |
| 15-6    | 1E30027MM              | RESET BUTTON                   | 1                  | The parts of #15 are available with a set as [1E10002MP:MAIN VALVE ASSEMBLY]. This                                             |
| 15-7    | 9S1BP0005              | O RING P-5                     | 1                  | is also available individually.                                                                                                |
| 15-8    | 1E10006MP              | VALVE BODY ASSEMBLY            | 1                  |                                                                                                                                |
| 15-9    | 1E30040MM              | CUSHION SUPPORT                | 1                  |                                                                                                                                |
| 16      | 9B1290600              | BOLT M6×100×30                 | 4                  |                                                                                                                                |
| 17      | 9N2210600              | NUT M6                         | 4                  |                                                                                                                                |
| 18      | 1E30017MB              | VALVE BODY GASKET  O RING P-26 | 1                  |                                                                                                                                |
| 19      | 9S1TP0026              |                                | 4                  |                                                                                                                                |
| 20      | 1E20009T3<br>9S1BG0110 | O RING G-110                   | 2 2                |                                                                                                                                |
| 22      | 9S1TP0008              | O RING P-8                     | 4                  |                                                                                                                                |
| 23      | 1E20024AM              | CENTER DISK                    | 2                  |                                                                                                                                |
| 24      | 1E30022MB              | CENTER DISK                    | 2                  |                                                                                                                                |
| 25      | 1E30023MB              | CUSHION                        | 2                  |                                                                                                                                |
| 26      | 9S1BP0026              | O RING P-26                    | 1                  |                                                                                                                                |
| 27      | 9T7224012              | SCREW M4 × 12                  | 3                  |                                                                                                                                |
| 28      | 1E30021MP              | BUSHING                        | 1                  |                                                                                                                                |
| 29      | 1E20008MM              | CENTER ROD                     | 1                  |                                                                                                                                |
| 30      | 9N1310800              | NUT M8                         | 2                  |                                                                                                                                |
| 31      | 9W3310800              | CONED DISK SPRING M8           | 2                  |                                                                                                                                |
| 32      | 9S1TG0110              | 0 RING G-110                   | 2                  |                                                                                                                                |
| 33      | 1H90001MB              | SEAL TAPE                      | 1                  |                                                                                                                                |
| 34      | 1E20003AP              | PLUG                           | 4                  |                                                                                                                                |
| 35      | 1H30058MB              | SPACER                         | 4                  |                                                                                                                                |