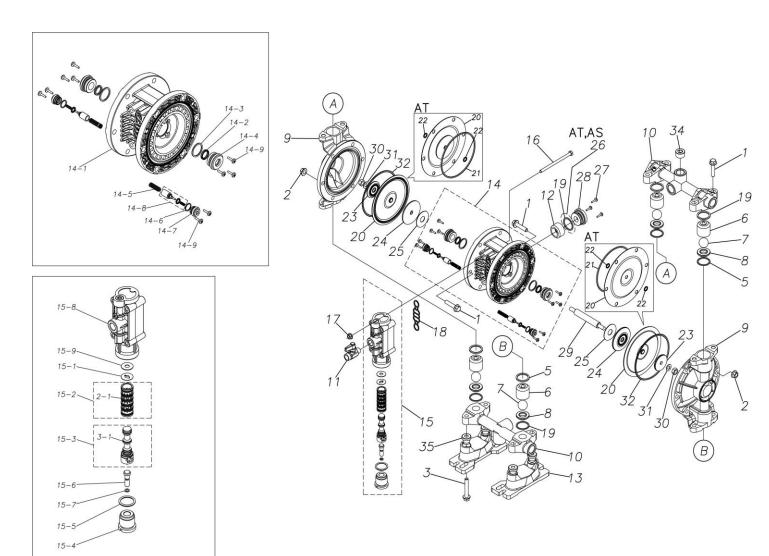

### Model: TC-X152AN

Model Number: 1E00073MP

The part list and exploded view drawing as attached below indicate the full list of parts for the above mentioned pump model.

When ordering parts take care to select the correct model pump and required parts. Also be aware that models may change over time as improvements are made so crossreferencing the pumps serial number assembly date and service code are also recommended.

#### TC-X152AN

Parts List

1E00073MP

| Ref.No. | Parts No. | Description          | Parts<br>Component | Remark                                                                                                             |
|---------|-----------|----------------------|--------------------|--------------------------------------------------------------------------------------------------------------------|
| 1       | 9B2210835 | BOLT M8 × 35         | 16                 |                                                                                                                    |
| 2       | 9N2210800 | NUT M8               | 12                 |                                                                                                                    |
| 3       | 9B2210850 | BOLT M8×50           | 4                  |                                                                                                                    |
| 5       | 9S1BG0025 | O RING G-25          | 4                  |                                                                                                                    |
| 6       | 1E20021MB | VALVE STOPPER        | 4                  |                                                                                                                    |
| 7       | 1E20030BB | BALL                 | 4                  |                                                                                                                    |
| 8       | 1E20023AM | VALVE SEAT           | 4                  |                                                                                                                    |
| 9       | 1E20001AM | OUT CHAMBER          | 2                  |                                                                                                                    |
| 10      | 1E20002AP | MANIFOLD             | 2                  |                                                                                                                    |
| 11      | 1E90002MP | BALL VALVE           | 1                  |                                                                                                                    |
| 12      | 1E30033MB | SILENCER             | 1                  |                                                                                                                    |
| 13      | 1E30059MB | BASE                 | 2                  |                                                                                                                    |
| 14      | 1E10001MK | BODY ASSEMBLY        | 1                  |                                                                                                                    |
| 14-1    | 1E30014MB | BODY                 | 1                  | The parts of #14 are available with a set as<br>[1E10001MK:BODY ASSEMBLY]. This is also<br>available individually. |
| 14-2    | 9S2BA0014 | PACKING              | 2                  |                                                                                                                    |
| 14-3    | 9S1BP0022 | O RING P-22          | 2                  |                                                                                                                    |
| 14-4    | 1E30019MM | THROAT BEARING       | 2                  |                                                                                                                    |
| 14-5    | 1E30024MM | SPRING               | 2                  |                                                                                                                    |
| 14-6    | 9S1B90000 | O RING S-12.5        | 2                  |                                                                                                                    |
| 14-7    | 1E30020MB | PILOT VALVE SEAT     | 2                  |                                                                                                                    |
| 14-8    | 1E10003MK | PILOT VALVE ASSEMBLY | 2                  |                                                                                                                    |
| 14-9    | 9T7224012 | SCREW M4 × 12        | 10                 |                                                                                                                    |
| 15      | 1E10002MP | MAIN VALVE ASSEMBLY  | 1                  |                                                                                                                    |

#### TC-X152AN

#### 1E00073MP

| Ref.No. | Parts No. | Description                  | Parts<br>Component | Remark                                                                                                                        |
|---------|-----------|------------------------------|--------------------|-------------------------------------------------------------------------------------------------------------------------------|
| 15-1    | 1E30025MB | CUSHION                      | 1                  | The parts of #15 are available with a set as<br>[1E10002MP:MAIN VALVE ASSEMBLY]. This<br>is also available individually.      |
| 15-2    | 1E10004MK | SLEEVE ASSEMBLY              | 1                  |                                                                                                                               |
| 15-2-1  | 9S1BA0018 | O RING AS568-018             | 6                  | The parts of #15-2 are available with a set as [1E10004MK:SLEEVE ASSEMBLY]. This is also available individually.              |
| 15-3    | 1E10005MK | C SPOOL ASSEMBLY (Looped C®) | 1                  | The parts of #15 are available with a set as<br>[1E10002MP:MAIN VALVE ASSEMBLY]. This<br>is also available individually.      |
| 15-3-1  | 1E30031MM | SEAL RING                    | 5                  | The parts of #15-3 are available with a set as [1E10005MK:C SPOOL ASSEMBLY (Looped C®)]. This is also available individually. |
| 15-4    | 1E30026MM | САР                          | 1                  |                                                                                                                               |
| 15-5    | 9S1BP0024 | O RING P-24                  | 1                  |                                                                                                                               |
| 15-6    | 1E30027MM | RESET BUTTON                 | 1                  | The parts of #15 are available with a set as [1E10002MP:MAIN VALVE ASSEMBLY]. This                                            |
| 15-7    | 9S1BP0005 | O RING P-5                   | 1                  | is also available individually.                                                                                               |
| 15-8    | 1E10006MP | VALVE BODY ASSEMBLY          | 1                  |                                                                                                                               |
| 15-9    | 1E30040MM | CUSHION SUPPORT              | 1                  |                                                                                                                               |
| 16      | 9B1290600 | BOLT M6×100×30               | 4                  |                                                                                                                               |
| 17      | 9N2210600 | NUT M6                       | 4                  |                                                                                                                               |
| 18      | 1E30017MB | VALVE BODY GASKET            | 1                  |                                                                                                                               |
| 19      | 9S1BP0026 | O RING P-26                  | 5                  |                                                                                                                               |
| 20      | 1E20028BB | DIAPHRAGM                    | 2                  |                                                                                                                               |
| 23      | 1E20024AM | CENTER DISK                  | 2                  |                                                                                                                               |
| 24      | 1E30022MB | CENTER DISK                  | 2                  |                                                                                                                               |
| 25      | 1E30023MB | CUSHION                      | 2                  |                                                                                                                               |
| 27      | 9T7224012 | SCREW M4 × 12                | 3                  |                                                                                                                               |
| 28      | 1E30021MP | BUSHING                      | 1                  |                                                                                                                               |
| 29      | 1E20008MM | CENTER ROD                   | 1                  |                                                                                                                               |
| 30      | 9N1310800 | NUT M8                       | 2                  |                                                                                                                               |
| 31      | 9W3310800 | CONED DISK SPRING M8         | 2                  |                                                                                                                               |
| 32      | 9S1BG0110 | O RING G-110                 | 2                  |                                                                                                                               |
| 33      | 1H90001MB | SEAL TAPE                    | 1                  |                                                                                                                               |
| 34      | 1E20003AP | PLUG                         | 4                  |                                                                                                                               |
| 35      | 1H30058MB | SPACER                       | 4                  |                                                                                                                               |