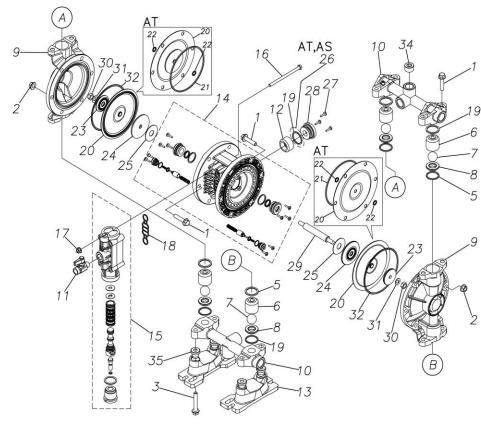

## ■ Parts List TC-X152AC 1E00072MP

|         |           | I                    |                    | I                                                                                                            |
|---------|-----------|----------------------|--------------------|--------------------------------------------------------------------------------------------------------------|
| Ref.No. | Parts No. | Description          | Parts<br>Component | Remark                                                                                                       |
| 1       | 9B2210835 | BOLT M8 × 35         | 16                 |                                                                                                              |
| 2       | 9N2210800 | NUT M8               | 12                 |                                                                                                              |
| 3       | 9B2210850 | BOLT M8 × 50         | 4                  |                                                                                                              |
| 5       | 9S1BG0025 | O RING G-25          | 4                  |                                                                                                              |
| 6       | 1E20021MB | VALVE STOPPER        | 4                  |                                                                                                              |
| 7       | 1E20030NB | BALL                 | 4                  |                                                                                                              |
| 8       | 1E20023AM | VALVE SEAT           | 4                  |                                                                                                              |
| 9       | 1E20001AM | OUT CHAMBER          | 2                  |                                                                                                              |
| 10      | 1E20002AP | MANIFOLD             | 2                  |                                                                                                              |
| 11      | 1E90002MP | BALL VALVE           | 1                  |                                                                                                              |
| 12      | 1E30033MB | SILENCER             | 1                  |                                                                                                              |
| 13      | 1E30059MB | BASE                 | 2                  |                                                                                                              |
| 14      | 1E10001MK | BODY ASSEMBLY        | 1                  |                                                                                                              |
| 14-1    | 1E30014MB | BODY                 | 1                  | The parts of #14 are available with a set as [1E10001MK:BODY ASSEMBLY]. This is also available individually. |
| 14-2    | 9S2BA0014 | PACKING              | 2                  |                                                                                                              |
| 14-3    | 9S1BP0022 | O RING P-22          | 2                  |                                                                                                              |
| 14-4    | 1E30019MM | THROAT BEARING       | 2                  |                                                                                                              |
| 14-5    | 1E30024MM | SPRING               | 2                  |                                                                                                              |
| 14-6    | 9S1B90000 | O RING S-12.5        | 2                  |                                                                                                              |
| 14-7    | 1E30020MB | PILOT VALVE SEAT     | 2                  |                                                                                                              |
| 14-8    | 1E10003MK | PILOT VALVE ASSEMBLY | 2                  |                                                                                                              |
| 14-9    | 9T7224012 | SCREW M4 × 12        | 10                 |                                                                                                              |
| 15      | 1E10002MP | MAIN VALVE ASSEMBLY  | 1                  |                                                                                                              |

| Ref.No. | Parts No. | Description                  | Parts<br>Component | Remark                                                                                                                        |
|---------|-----------|------------------------------|--------------------|-------------------------------------------------------------------------------------------------------------------------------|
| 15–1    | 1E30025MB | CUSHION                      | 1                  | The parts of #15 are available with a set as [1E10002MP: MAIN VALVE ASSEMBLY]. This is also available individually.           |
| 15-2    | 1E10004MK | SLEEVE ASSEMBLY              | 1                  |                                                                                                                               |
| 15-2-1  | 9S1BA0018 | O RING AS568-018             | 6                  | The parts of #15-2 are available with a set as [1E10004MK:SLEEVE ASSEMBLY]. This is also available individually.              |
| 15–3    | 1E10005MK | C SPOOL ASSEMBLY (Looped C®) | 1                  | The parts of #15 are available with a set as [1E10002MP:MAIN VALVE ASSEMBLY]. This is also available individually.            |
| 15–3–1  | 1E30031MM | SEAL RING                    | 5                  | The parts of #15-3 are available with a set as [1E10005MK:C SPOOL ASSEMBLY (Looped C®)]. This is also available individually. |
| 15-4    | 1E30026MM | CAP                          | 1                  |                                                                                                                               |
| 15-5    | 9S1BP0024 | O RING P-24                  | 1                  |                                                                                                                               |
| 15-6    | 1E30027MM | RESET BUTTON                 | 1                  | The parts of #15 are available with a set as [1E10002MP:MAIN VALVE ASSEMBLY]. This                                            |
| 15-7    | 9S1BP0005 | O RING P-5                   | 1                  | is also available individually.                                                                                               |
| 15-8    | 1E10006MP | VALVE BODY ASSEMBLY          | 1                  |                                                                                                                               |
| 15-9    | 1E30040MM | CUSHION SUPPORT              | 1                  |                                                                                                                               |
| 16      | 9B1290600 | BOLT M6 × 100 × 30           | 4                  |                                                                                                                               |
| 17      | 9N2210600 | NUT M6                       | 4                  |                                                                                                                               |
| 18      | 1E30017MB | VALVE BODY GASKET            | 1                  |                                                                                                                               |
| 19      | 9S1BP0026 | O RING P-26                  | 5                  |                                                                                                                               |
| 20      | 1E20028NB | DIAPHRAGM                    | 2                  |                                                                                                                               |
| 23      | 1E20024AM | CENTER DISK                  | 2                  |                                                                                                                               |
| 24      | 1E30022MB | CENTER DISK                  | 2                  |                                                                                                                               |
| 25      | 1E30023MB | CUSHION                      | 2                  |                                                                                                                               |
| 27      | 9T7224012 | SCREW M4 × 12                | 3                  |                                                                                                                               |
| 28      | 1E30021MP | BUSHING                      | 1                  |                                                                                                                               |
| 29      | 1E20008MM | CENTER ROD                   | 1                  |                                                                                                                               |
| 30      | 9N1310800 | NUT M8                       | 2                  |                                                                                                                               |
| 31      | 9W3310800 | CONED DISK SPRING M8         | 2                  |                                                                                                                               |
| 32      | 9S1BG0110 | O RING G-110                 | 2                  |                                                                                                                               |
| 33      | 1H90001MB | SEAL TAPE                    | 1                  |                                                                                                                               |
| 34      | 1E20003AP | PLUG                         | 4                  |                                                                                                                               |
| 35      | 1H30058MB | SPACER                       | 4                  |                                                                                                                               |