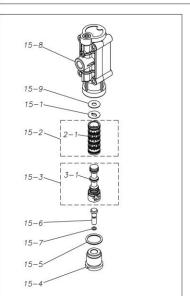

| Ref.No. | Parts No. | Description                  | Parts<br>Component | Remark                                                                                                                        |
|---------|-----------|------------------------------|--------------------|-------------------------------------------------------------------------------------------------------------------------------|
| 15–1    | 1E30025MB | CUSHION                      | 1                  | The parts of #15 are available with a set as [1E10002MP: MAIN VALVE ASSEMBLY]. This is also available individually.           |
| 15-2    | 1E10004MK | SLEEVE ASSEMBLY              | 1                  |                                                                                                                               |
| 15-2-1  | 9S1BA0018 | O RING AS568-018             | 6                  | The parts of #15-2 are available with a set as [1E10004MK:SLEEVE ASSEMBLY]. This is also available individually.              |
| 15–3    | 1E10005MK | C SPOOL ASSEMBLY (Looped C®) | 1                  | The parts of #15 are available with a set as [1E10002MP:MAIN VALVE ASSEMBLY]. This is also available individually.            |
| 15–3–1  | 1E30031MM | SEAL RING                    | 5                  | The parts of #15-3 are available with a set as [1E10005MK:C SPOOL ASSEMBLY (Looped C®)]. This is also available individually. |
| 15-4    | 1E30026MM | CAP                          | 1                  |                                                                                                                               |
| 15-5    | 9S1BP0024 | O RING P-24                  | 1                  |                                                                                                                               |
| 15-6    | 1E30027MM | RESET BUTTON                 | 1                  | The parts of #15 are available with a set as [1E10002MP:MAIN VALVE ASSEMBLY]. This                                            |
| 15-7    | 9S1BP0005 | O RING P-5                   | 1                  | is also available individually.                                                                                               |
| 15-8    | 1E10006MP | VALVE BODY ASSEMBLY          | 1                  |                                                                                                                               |
| 15-9    | 1E30040MM | CUSHION SUPPORT              | 1                  |                                                                                                                               |
| 16      | 9B1290600 | BOLT M6 × 100 × 30           | 4                  |                                                                                                                               |
| 17      | 9N2210600 | NUT M6                       | 4                  |                                                                                                                               |
| 18      | 1E30017MB | VALVE BODY GASKET            | 1                  |                                                                                                                               |
| 19      | 9S1BP0026 | O RING P-26                  | 5                  |                                                                                                                               |
| 20      | 1E20028NB | DIAPHRAGM                    | 2                  |                                                                                                                               |
| 23      | 1E20024AM | CENTER DISK                  | 2                  |                                                                                                                               |
| 24      | 1E30022MB | CENTER DISK                  | 2                  |                                                                                                                               |
| 25      | 1E30023MB | CUSHION                      | 2                  |                                                                                                                               |
| 27      | 9T7224012 | SCREW M4 × 12                | 3                  |                                                                                                                               |
| 28      | 1E30021MP | BUSHING                      | 1                  |                                                                                                                               |
| 29      | 1E20008MM | CENTER ROD                   | 1                  |                                                                                                                               |
| 30      | 9N1310800 | NUT M8                       | 2                  |                                                                                                                               |
| 31      | 9W3310800 | CONED DISK SPRING M8         | 2                  |                                                                                                                               |
| 32      | 9S1BG0110 | O RING G-110                 | 2                  |                                                                                                                               |
| 33      | 1H90001MB | SEAL TAPE                    | 1                  |                                                                                                                               |
| 34      | 1E20003AP | PLUG                         | 4                  |                                                                                                                               |
| 35      | 1H30058MB | SPACER                       | 4                  |                                                                                                                               |