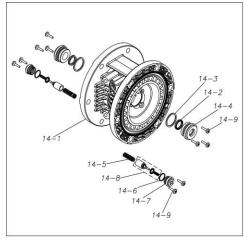

## ■ Parts List TC-X152AC 1E00072MP

|         |           | I                    |                    | I                                                                                                            |
|---------|-----------|----------------------|--------------------|--------------------------------------------------------------------------------------------------------------|
| Ref.No. | Parts No. | Description          | Parts<br>Component | Remark                                                                                                       |
| 1       | 9B2210835 | BOLT M8 × 35         | 16                 |                                                                                                              |
| 2       | 9N2210800 | NUT M8               | 12                 |                                                                                                              |
| 3       | 9B2210850 | BOLT M8 × 50         | 4                  |                                                                                                              |
| 5       | 9S1BG0025 | O RING G-25          | 4                  |                                                                                                              |
| 6       | 1E20021MB | VALVE STOPPER        | 4                  |                                                                                                              |
| 7       | 1E20030NB | BALL                 | 4                  |                                                                                                              |
| 8       | 1E20023AM | VALVE SEAT           | 4                  |                                                                                                              |
| 9       | 1E20001AM | OUT CHAMBER          | 2                  |                                                                                                              |
| 10      | 1E20002AP | MANIFOLD             | 2                  |                                                                                                              |
| 11      | 1E90002MP | BALL VALVE           | 1                  |                                                                                                              |
| 12      | 1E30033MB | SILENCER             | 1                  |                                                                                                              |
| 13      | 1E30059MB | BASE                 | 2                  |                                                                                                              |
| 14      | 1E10001MK | BODY ASSEMBLY        | 1                  |                                                                                                              |
| 14-1    | 1E30014MB | BODY                 | 1                  | The parts of #14 are available with a set as [1E10001MK:BODY ASSEMBLY]. This is also available individually. |
| 14-2    | 9S2BA0014 | PACKING              | 2                  |                                                                                                              |
| 14-3    | 9S1BP0022 | O RING P-22          | 2                  |                                                                                                              |
| 14-4    | 1E30019MM | THROAT BEARING       | 2                  |                                                                                                              |
| 14-5    | 1E30024MM | SPRING               | 2                  |                                                                                                              |
| 14-6    | 9S1B90000 | O RING S-12.5        | 2                  |                                                                                                              |
| 14-7    | 1E30020MB | PILOT VALVE SEAT     | 2                  |                                                                                                              |
| 14-8    | 1E10003MK | PILOT VALVE ASSEMBLY | 2                  |                                                                                                              |
| 14-9    | 9T7224012 | SCREW M4 × 12        | 10                 |                                                                                                              |
| 15      | 1E10002MP | MAIN VALVE ASSEMBLY  | 1                  |                                                                                                              |