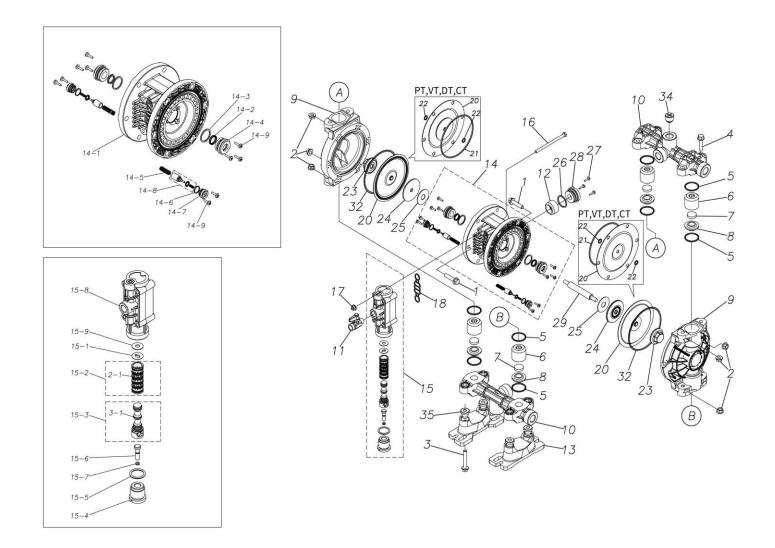

## **Exploded View Drawing and Parts List**

Model: TC-X152VT

Model Number: **1E00069MP** 

The part list and exploded view drawing as attached below indicate the full list of parts for the above mentioned pump model.

## ■ Parts List TC-X152VT 1E00069MP

| Ref.No. | Parts No. | Description   | Parts<br>Component | Remark |
|---------|-----------|---------------|--------------------|--------|
| 1       | 9B2210845 | BOLT M8 × 45  | 12                 |        |
| 2       | 9N2210800 | NUT M8        | 20                 |        |
| 3       | 9B2210850 | BOLT M8 × 50  | 4                  |        |
| 4       | 9B2210835 | BOLT M8 × 35  | 4                  |        |
| 5       | 9S1TP0029 | O RING P-29   | 8                  |        |
| 6       | 1E20013KB | VALVE STOPPER | 4                  |        |
| 7       | 1E20031TM | FLAT VALVE    | 4                  |        |
| 8       | 1E20014KB | VALVE SEAT    | 4                  |        |
| 9       | 1E20016KB | OUT CHAMBER   | 2                  |        |
| 10      | 1E20017KP | MANIFOLD      | 2                  |        |
| 11      | 1E90002MP | BALL VALVE    | 1                  |        |
| 12      | 1E30033MB | SILENCER      | 1                  |        |
| 13      | 1E30059MB | BASE          | 2                  |        |
| 14      | 1E10001MK | BODY ASSEMBLY | 1                  |        |

| Ref.No.  | Parts No.              | Description                  | Parts<br>Component | Remark                                                                                                                        |
|----------|------------------------|------------------------------|--------------------|-------------------------------------------------------------------------------------------------------------------------------|
| 14-1     | 1E30014MB              | BODY                         | 1                  |                                                                                                                               |
| 14-2     | 9S2BA0014              | PACKING                      | 2                  | The parts of #14 are available with a set as [1E10001MK:BODY ASSEMBLY]. This is also available individually.                  |
| 14-3     | 9S1BP0022              | O RING P-22                  | 2                  |                                                                                                                               |
| 14-4     | 1E30019MM              | THROAT BEARING               | 2                  |                                                                                                                               |
| 14-5     | 1E30024MM              | SPRING                       | 2                  |                                                                                                                               |
| 14-6     | 9S1B90000              | O RING S-12.5                | 2                  |                                                                                                                               |
| 14-7     | 1E30020MB              | PILOT VALVE SEAT             | 2                  |                                                                                                                               |
| 14-8     | 1E10003MK              | PILOT VALVE ASSEMBLY         | 2                  |                                                                                                                               |
| 14-9     | 9T7224012              | SCREW M4 × 12                | 10                 |                                                                                                                               |
| 15       | 1E10002MP              | MAIN VALVE ASSEMBLY          | 1                  |                                                                                                                               |
| 15-1     | 1E30025MB              | CUSHION                      | 1                  |                                                                                                                               |
|          |                        |                              |                    | The parts of #15 are available with a set as [1E10002MP: MAIN VALVE ASSEMBLY]. This is also available individually.           |
| 15–2     | 1E10004MK              | SLEEVE ASSEMBLY              | 1                  |                                                                                                                               |
| 15-2-1   | 9S1BA0018              | O RING AS568-018             | 6                  | The parts of #15-2 are available with a set as [1E10004MK:SLEEVE ASSEMBLY]. This is also available individually.              |
| 15-3     | 1E10005MK              | C SPOOL ASSEMBLY (Looped C®) | 1                  | The parts of #15 are available with a set as [1E10002MP:MAIN VALVE ASSEMBLY]. This is also available individually.            |
| 15-3-1   | 1E30031MM              | SEAL RING                    | 5                  | The parts of #15-3 are available with a set as [1E10005MK:C SPOOL ASSEMBLY (Looped C®)]. This is also available individually. |
| 15-4     | 1E30026MM              | CAP                          | 1                  |                                                                                                                               |
| 15-5     | 9S1BP0024              | O RING P-24                  | 1                  |                                                                                                                               |
| 15-6     | 1E30027MM              | RESET BUTTON                 | 1                  | The parts of #15 are available with a set as                                                                                  |
| 15-7     | 9S1BP0005              | O RING P-5                   | 1                  | [1E10002MP:MAIN VALVE ASSEMBLY]. This is also available individually.                                                         |
| 15-8     | 1E10006MP              | VALVE BODY ASSEMBLY          | 1                  | To also available marriadally.                                                                                                |
| 15-8     | 1E30040MM              | CUSHION SUPPORT              | 1                  |                                                                                                                               |
| 16       | 9B1290600              | BOLT M6×100×30               | 4                  |                                                                                                                               |
| 17       | 9N2210600              | NUT M6                       | 4                  |                                                                                                                               |
| 17       | 1E30017MB              | VALVE BODY GASKET            | 1                  |                                                                                                                               |
| 20       | 1E20009T3              | DIAPHRAGM                    | 2                  |                                                                                                                               |
| 20       | 9S1BG0110              | O RING G-110                 | 2                  |                                                                                                                               |
| 22       | 9S1BG0110<br>9S1TP0008 | O RING P-8                   | +                  |                                                                                                                               |
|          |                        | CENTER DISK                  | 4                  |                                                                                                                               |
| 23       | 1E20034KB              | CENTER DISK                  | 2                  |                                                                                                                               |
| 24       | 1E30022MB              | CUSHION                      | 2                  |                                                                                                                               |
| 25<br>26 | 1E30023MB<br>9S1BP0026 | O RING P-26                  | 1                  |                                                                                                                               |
| 27       | 951BP0026<br>9T7224012 | SCREW M4×12                  |                    |                                                                                                                               |
| 28       | 1E30021MP              | BUSHING                      | 3                  |                                                                                                                               |
|          |                        | CENTER ROD                   | 1                  |                                                                                                                               |
| 29       | 1E20008MM              | O RING G-110                 | 1                  |                                                                                                                               |
| 32       | 9S1TG0110              | SEAL TAPE                    | 2                  |                                                                                                                               |
| 33       | 1H90001MB              | PLUG                         | 1                  |                                                                                                                               |
| 34       | 1E20015KP              | SPACER                       | 4                  |                                                                                                                               |
| 35       | 1H30058MB              | STAVER                       | 4                  |                                                                                                                               |