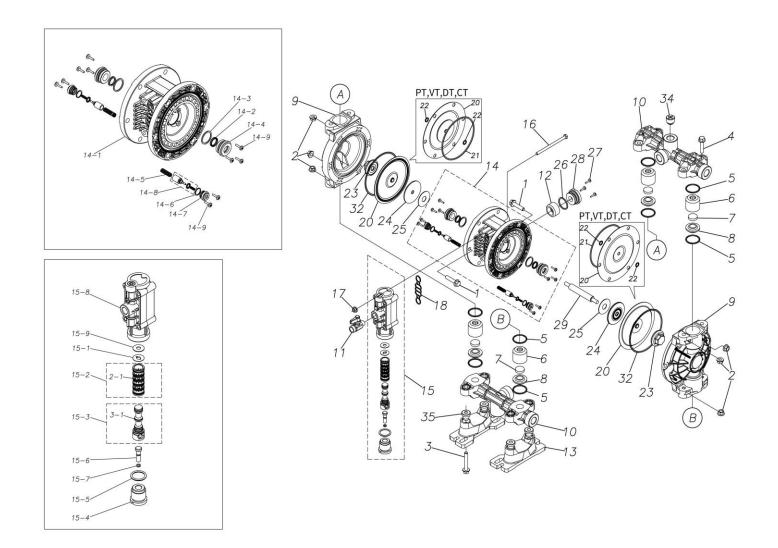

## **Exploded View Drawing and Parts List**

Model: TC-X152PS

Model Number: **1E00068MP** 

The part list and exploded view drawing as attached below indicate the full list of parts for the above mentioned pump model.

## ■ Parts List TC-X152PS 1E00068MP

| Ref.No. | Parts No. | Description   | Parts<br>Component | Remark |
|---------|-----------|---------------|--------------------|--------|
| 1       | 9B2210845 | BOLT M8×45    | 12                 |        |
| 2       | 9N2210800 | NUT M8        | 20                 |        |
| 3       | 9B2210850 | BOLT M8 × 50  | 4                  |        |
| 4       | 9B2210835 | BOLT M8 × 35  | 4                  |        |
| 5       | 9S1EP0029 | O RING P-29   | 8                  |        |
| 6       | 1E20013PB | VALVE STOPPER | 4                  |        |
| 7       | 1E20020TM | FLAT VALVE    | 4                  |        |
| 8       | 1E20014PB | VALVE SEAT    | 4                  |        |
| 9       | 1E20016PB | OUT CHAMBER   | 2                  |        |
| 10      | 1E20017PP | MANIFOLD      | 2                  |        |
| 11      | 1E90002MP | BALL VALVE    | 1                  |        |
| 12      | 1E30033MB | SILENCER      | 1                  |        |
| 13      | 1E30059MB | BASE          | 2                  |        |
| 14      | 1E10001MK | BODY ASSEMBLY | 1                  |        |

| Ref.No. | Parts No.              | Description                  | Parts<br>Component | Remark                                                                                                                        |
|---------|------------------------|------------------------------|--------------------|-------------------------------------------------------------------------------------------------------------------------------|
| 14-1    | 1E30014MB              | BODY                         | 1                  |                                                                                                                               |
| 14-2    | 9S2BA0014              | PACKING                      | 2                  |                                                                                                                               |
| 14-3    | 9S1BP0022              | O RING P-22                  | 2                  |                                                                                                                               |
| 14-4    | 1E30019MM              | THROAT BEARING               | 2                  | The parts of #14 are available with a set as [1E10001MK:BODY ASSEMBLY]. This is also                                          |
| 14-5    | 1E30024MM              | SPRING                       | 2                  | available individually.                                                                                                       |
| 14-6    | 9S1B90000              | O RING S-12.5                | 2                  |                                                                                                                               |
| 14-7    | 1E30020MB              | PILOT VALVE SEAT             | 2                  |                                                                                                                               |
| 14-8    | 1E10003MK              | PILOT VALVE ASSEMBLY         | 2                  |                                                                                                                               |
| 14-9    | 9T7224012              | SCREW M4 × 12                | 10                 |                                                                                                                               |
| 15      | 1E10002MP              | MAIN VALVE ASSEMBLY          | 1                  |                                                                                                                               |
| 15-1    | 1E30025MB              | CUSHION                      | 1                  |                                                                                                                               |
|         |                        |                              |                    | The parts of #15 are available with a set as [1E10002MP:MAIN VALVE ASSEMBLY]. This is also available individually.            |
| 15–2    | 1E10004MK              | SLEEVE ASSEMBLY              | 1                  |                                                                                                                               |
| 15-2-1  | 9S1BA0018              | O RING AS568-018             | 6                  | The parts of #15-2 are available with a set as [1E10004MK:SLEEVE ASSEMBLY]. This is also available individually.              |
| 15-3    | 1E10005MK              | C SPOOL ASSEMBLY (Looped C®) | 1                  | The parts of #15 are available with a set as [1E10002MP:MAIN VALVE ASSEMBLY]. This is also available individually.            |
| 15-3-1  | 1E30031MM              | SEAL RING                    | 5                  | The parts of #15-3 are available with a set as [1E10005MK:C SPOOL ASSEMBLY (Looped C®)]. This is also available individually. |
| 15-4    | 1E30026MM              | CAP                          | 1                  |                                                                                                                               |
| 15-4    | 9S1BP0024              | O RING P-24                  | 1                  |                                                                                                                               |
|         |                        | RESET BUTTON                 | 1                  | The parts of #15 are available with a set as                                                                                  |
| 15-6    | 1E30027MM<br>9S1BP0005 | O RING P-5                   | 1                  | [1E10002MP:MAIN VALVE ASSEMBLY]. This is also available individually.                                                         |
| 15-7    |                        | VALVE BODY ASSEMBLY          |                    | is also available individually.                                                                                               |
| 15-8    | 1E10006MP              | CUSHION SUPPORT              | 1                  |                                                                                                                               |
| 15-9    | 1E30040MM              |                              | 1                  |                                                                                                                               |
| 16      | 9B1290600              | BOLT M6 × 100 × 30           | 4                  |                                                                                                                               |
| 17      | 9N2210600              | NUT M6                       | 4                  |                                                                                                                               |
| 18      | 1E30017MB              | VALVE BODY GASKET            | 1                  |                                                                                                                               |
| 20      | 1E20029SB              | DIAPHRAGM                    | 2                  |                                                                                                                               |
| 23      | 1E20034PB              | CENTER DISK                  | 2                  |                                                                                                                               |
| 24      | 1E30022MB              | CENTER DISK                  | 2                  |                                                                                                                               |
| 25      | 1E30023MB              | CUSHION                      | 2                  |                                                                                                                               |
| 26      | 9S1BP0026              | O RING P-26                  | 1                  |                                                                                                                               |
| 27      | 9T7224012              | SCREW M4 × 12                | 3                  |                                                                                                                               |
| 28      | 1E30021MP              | BUSHING                      | 1                  |                                                                                                                               |
| 29      | 1E20008MM              | CENTER ROD                   | 1                  |                                                                                                                               |
| 32      | 9S1EG0110              | O RING G-110                 | 2                  |                                                                                                                               |
| 33      | 1H90001MB              | SEAL TAPE                    | 1                  |                                                                                                                               |
| 34      | 1E20015PP              | PLUG                         | 4                  |                                                                                                                               |
| 35      | 1H30058MB              | SPACER                       | 4                  |                                                                                                                               |