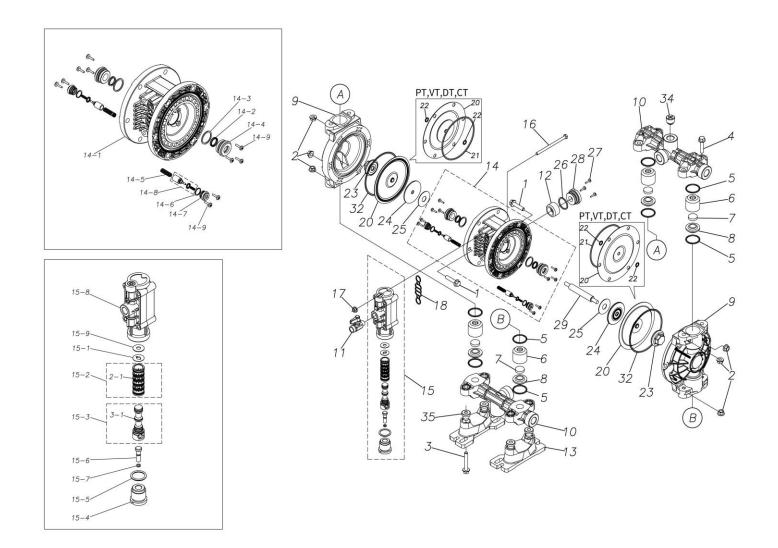

## ■ Parts List TC-X152PH 1E00067MP

| Ref.No. | Parts No. | Description   | Parts<br>Component | Remark |
|---------|-----------|---------------|--------------------|--------|
| 1       | 9B2210845 | BOLT M8×45    | 12                 |        |
| 2       | 9N2210800 | NUT M8        | 20                 |        |
| 3       | 9B2210850 | BOLT M8 × 50  | 4                  |        |
| 4       | 9B2210835 | BOLT M8 × 35  | 4                  |        |
| 5       | 9S1BP0029 | O RING P-29   | 8                  |        |
| 6       | 1E20013PB | VALVE STOPPER | 4                  |        |
| 7       | 1E20020TM | FLAT VALVE    | 4                  |        |
| 8       | 1E20014PB | VALVE SEAT    | 4                  |        |
| 9       | 1E20016PB | OUT CHAMBER   | 2                  |        |
| 10      | 1E20017PP | MANIFOLD      | 2                  |        |
| 11      | 1E90002MP | BALL VALVE    | 1                  |        |
| 12      | 1E30033MB | SILENCER      | 1                  |        |
| 13      | 1E30059MB | BASE          | 2                  |        |
| 14      | 1E10001MK | BODY ASSEMBLY | 1                  |        |

| Ref.No. | Parts No. | Description                  | Parts<br>Component | Remark                                                                                                                         |
|---------|-----------|------------------------------|--------------------|--------------------------------------------------------------------------------------------------------------------------------|
| 14-1    | 1E30014MB | BODY                         | 1                  | The parts of #14 are available with a set as [1E10001MK:BODY ASSEMBLY]. This is also available individually.                   |
| 14-2    | 9S2BA0014 | PACKING                      | 2                  |                                                                                                                                |
| 14-3    | 9S1BP0022 | O RING P-22                  | 2                  |                                                                                                                                |
| 14-4    | 1E30019MM | THROAT BEARING               | 2                  |                                                                                                                                |
| 14-5    | 1E30024MM | SPRING                       | 2                  |                                                                                                                                |
| 14-6    | 9S1B90000 | O RING S-12.5                | 2                  |                                                                                                                                |
| 14-7    | 1E30020MB | PILOT VALVE SEAT             | 2                  |                                                                                                                                |
| 14-8    | 1E10003MK | PILOT VALVE ASSEMBLY         | 2                  |                                                                                                                                |
| 14-9    | 9T7224012 | SCREW M4 × 12                | 10                 |                                                                                                                                |
| 15      | 1E10002MP | MAIN VALVE ASSEMBLY          | 1                  |                                                                                                                                |
| 15-1    | 1E30025MB | CUSHION                      | 1                  | The parts of #15 are available with a set as [1E10002MP:MAIN VALVE ASSEMBLY]. This is also available individually.             |
| 15-2    | 1E10004MK | SLEEVE ASSEMBLY              | 1                  |                                                                                                                                |
| 15-2-1  | 9S1BA0018 | O RING AS568-018             | 6                  | The parts of #15-2 are available with a set as [1E10004MK:SLEEVE ASSEMBLY]. This is also available individually.               |
| 15-3    | 1E10005MK | C SPOOL ASSEMBLY (Looped C®) | 1                  | The parts of #15 are available with a set as [1E10002MP:MAIN VALVE ASSEMBLY]. This is also available individually.             |
| 15-3-1  | 1E30031MM | SEAL RING                    | 5                  | The parts of #15-3 are available with a set as [1E10005MK: C SPOOL ASSEMBLY (Looped C®)]. This is also available individually. |
| 15-4    | 1E30026MM | CAP                          | 1                  |                                                                                                                                |
| 15-5    | 9S1BP0024 | O RING P-24                  | 1                  |                                                                                                                                |
| 15-6    | 1E30027MM | RESET BUTTON                 | 1                  | The parts of #15 are available with a set as                                                                                   |
| 15-7    | 9S1BP0005 | O RING P-5                   | 1                  | [1E10002MP:MAIN VALVE ASSEMBLY]. This is also available individually.                                                          |
| 15-8    | 1E10006MP | VALVE BODY ASSEMBLY          | 1                  | 1                                                                                                                              |
| 15-9    | 1E30040MM | CUSHION SUPPORT              | 1                  | -                                                                                                                              |
| 16      | 9B1290600 | BOLT M6 × 100 × 30           | 4                  |                                                                                                                                |
| 17      | 9N2210600 | NUT M6                       | 4                  |                                                                                                                                |
| 18      | 1E30017MB | VALVE BODY GASKET            | 1                  |                                                                                                                                |
| 20      | 1E30017MB | DIAPHRAGM                    | 2                  |                                                                                                                                |
| 23      | 1E20029HB | CENTER DISK                  | 2                  |                                                                                                                                |
| 23      | 1E30022MB | CENTER DISK                  | 2                  |                                                                                                                                |
| 25      | 1E30022MB | CUSHION                      | 2                  |                                                                                                                                |
|         |           | O RING P-26                  |                    |                                                                                                                                |
| 26      | 9S1BP0026 | SCREW M4 × 12                | 1                  |                                                                                                                                |
| 27      | 9T7224012 | BUSHING                      | 3                  |                                                                                                                                |
| 28      | 1E30021MP |                              | 1                  |                                                                                                                                |
| 29      | 1E20008MM | CENTER ROD                   | 1                  |                                                                                                                                |
| 32      | 9S1BG0110 | O RING G-110                 | 2                  |                                                                                                                                |
| 33      | 1H90001MB | SEAL TAPE                    | 1                  |                                                                                                                                |
| 34      | 1E20015PP | PLUG                         | 4                  |                                                                                                                                |
| 35      | 1H30058MB | SPACER                       | 4                  |                                                                                                                                |