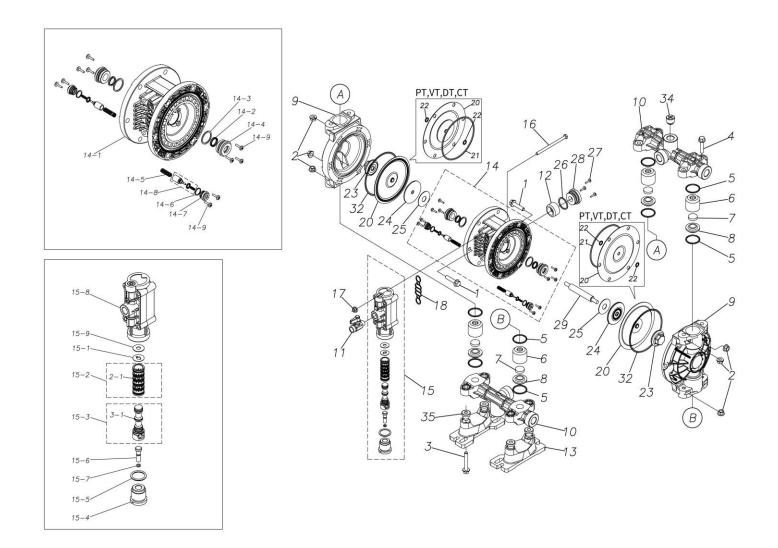

## **Exploded View Drawing and Parts List**

Model: TC-X152PT

Model Number: 1E00066MP

The part list and exploded view drawing as attached below indicate the full list of parts for the above mentioned pump model.

## ■ Parts List TC-X152PT 1E00066MP

| Ref.No. | Parts No. | Description   | Parts<br>Component | Remark |
|---------|-----------|---------------|--------------------|--------|
| 1       | 9B2210845 | BOLT M8×45    | 12                 |        |
| 2       | 9N2210800 | NUT M8        | 20                 |        |
| 3       | 9B2210850 | BOLT M8 × 50  | 4                  |        |
| 4       | 9B2210835 | BOLT M8 × 35  | 4                  |        |
| 5       | 9S1TP0029 | O RING P-29   | 8                  |        |
| 6       | 1E20013PB | VALVE STOPPER | 4                  |        |
| 7       | 1E20020TM | FLAT VALVE    | 4                  |        |
| 8       | 1E20014PB | VALVE SEAT    | 4                  |        |
| 9       | 1E20016PB | OUT CHAMBER   | 2                  |        |
| 10      | 1E20017PP | MANIFOLD      | 2                  |        |
| 11      | 1E90002MP | BALL VALVE    | 1                  |        |
| 12      | 1E30033MB | SILENCER      | 1                  |        |
| 13      | 1E30059MB | BASE          | 2                  |        |
| 14      | 1E10001MK | BODY ASSEMBLY | 1                  |        |

| Ref.No. | Parts No. | Description                  | Parts<br>Component | Remark                                                                                                                         |
|---------|-----------|------------------------------|--------------------|--------------------------------------------------------------------------------------------------------------------------------|
| 14-1    | 1E30014MB | BODY                         | 1                  |                                                                                                                                |
| 14-2    | 9S2BA0014 | PACKING                      | 2                  |                                                                                                                                |
| 14-3    | 9S1BP0022 | O RING P-22                  | 2                  |                                                                                                                                |
| 14-4    | 1E30019MM | THROAT BEARING               | 2                  | The parts of #14 are available with a set as                                                                                   |
| 14-5    | 1E30024MM | SPRING                       | 2                  | [1E10001MK:BODY ASSEMBLY]. This is also available individually.                                                                |
| 14-6    | 9S1B90000 | O RING S-12.5                | 2                  |                                                                                                                                |
| 14-7    | 1E30020MB | PILOT VALVE SEAT             | 2                  |                                                                                                                                |
| 14-8    | 1E10003MK | PILOT VALVE ASSEMBLY         | 2                  |                                                                                                                                |
| 14-9    | 9T7224012 | SCREW M4 × 12                | 10                 |                                                                                                                                |
| 15      | 1E10002MP | MAIN VALVE ASSEMBLY          | 1                  |                                                                                                                                |
| 15-1    | 1E30025MB | CUSHION                      | 1                  |                                                                                                                                |
|         |           |                              |                    | The parts of #15 are available with a set as [1E10002MP: MAIN VALVE ASSEMBLY]. This is also available individually.            |
| 15-2    | 1E10004MK | SLEEVE ASSEMBLY              | 1                  |                                                                                                                                |
| 15-2-1  | 9S1BA0018 | O RING AS568-018             | 6                  | The parts of #15-2 are available with a set as [1E10004MK:SLEEVE ASSEMBLY]. This is also available individually.               |
| 15-3    | 1E10005MK | C SPOOL ASSEMBLY (Looped C®) | 1                  | The parts of #15 are available with a set as [1E10002MP:MAIN VALVE ASSEMBLY]. This is also available individually.             |
| 15-3-1  | 1E30031MM | SEAL RING                    | 5                  | The parts of #15-3 are available with a set as [1E10005MK: C SPOOL ASSEMBLY (Looped C®)]. This is also available individually. |
| 15-4    | 1E30026MM | CAP                          | 1                  |                                                                                                                                |
| 15-5    | 9S1BP0024 | O RING P-24                  | 1                  |                                                                                                                                |
| 15-6    | 1E30027MM | RESET BUTTON                 | 1                  | The parts of #15 are available with a set as                                                                                   |
| 15-7    | 9S1BP0005 | O RING P-5                   | 1                  | [1E10002MP:MAIN VALVE ASSEMBLY]. This is also available individually.                                                          |
| 15-8    | 1E10006MP | VALVE BODY ASSEMBLY          | 1                  |                                                                                                                                |
| 15-9    | 1E30040MM | CUSHION SUPPORT              | 1                  |                                                                                                                                |
| 16      | 9B1290600 | BOLT M6 × 100 × 30           | 4                  |                                                                                                                                |
| 17      | 9N2210600 | NUT M6                       | 4                  |                                                                                                                                |
| 18      | 1E30017MB | VALVE BODY GASKET            | 1                  |                                                                                                                                |
| 20      | 1E20009T3 | DIAPHRAGM                    | 2                  |                                                                                                                                |
| 21      | 9S1BG0110 | O RING G-110                 | 2                  |                                                                                                                                |
| 22      | 9S1TP0008 | O RING P-8                   | 4                  |                                                                                                                                |
| 23      | 1E20034PB | CENTER DISK                  | 2                  |                                                                                                                                |
| 24      | 1E30022MB | CENTER DISK                  | 2                  |                                                                                                                                |
| 25      | 1E30023MB | CUSHION                      | 2                  |                                                                                                                                |
| 26      | 9S1BP0026 | O RING P-26                  | 1                  |                                                                                                                                |
| 27      | 9T7224012 | SCREW M4 × 12                | 3                  |                                                                                                                                |
| 28      | 1E30021MP | BUSHING                      | 1                  |                                                                                                                                |
| 29      | 1E20008MM | CENTER ROD                   | 1                  |                                                                                                                                |
| 32      | 9S1TG0110 | O RING G-110                 | 2                  |                                                                                                                                |
| 33      | 1H90001MB | SEAL TAPE                    | 1                  |                                                                                                                                |
| 34      | 1E20015PP | PLUG                         | 4                  |                                                                                                                                |
| 35      | 1H30058MB | SPACER                       | 4                  |                                                                                                                                |
|         | 1         | L                            |                    |                                                                                                                                |