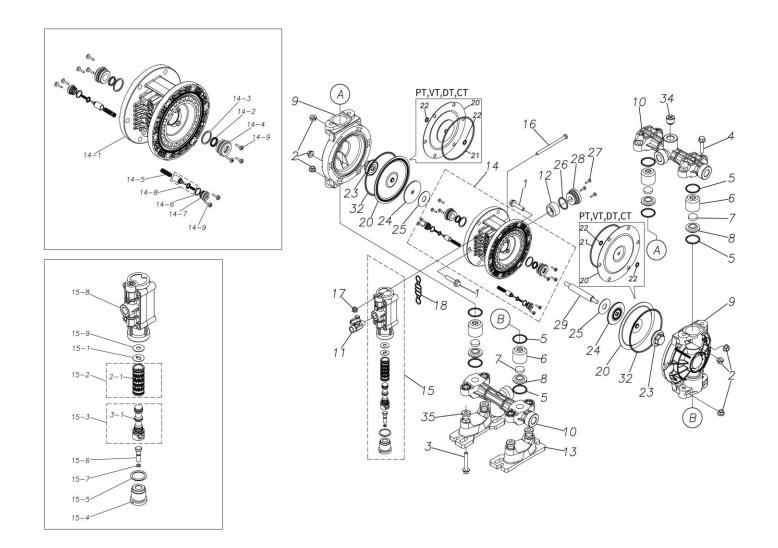

## ■ Parts List TC-X152PN 1E00065MP

| Ref.No. | Parts No. | Description   | Parts<br>Component | Remark |
|---------|-----------|---------------|--------------------|--------|
| 1       | 9B2210845 | BOLT M8×45    | 12                 |        |
| 2       | 9N2210800 | NUT M8        | 20                 |        |
| 3       | 9B2210850 | BOLT M8 × 50  | 4                  |        |
| 4       | 9B2210835 | BOLT M8 × 35  | 4                  |        |
| 5       | 9S1BP0029 | O RING P-29   | 8                  |        |
| 6       | 1E20013PB | VALVE STOPPER | 4                  |        |
| 7       | 1E20020TM | FLAT VALVE    | 4                  |        |
| 8       | 1E20014PB | VALVE SEAT    | 4                  |        |
| 9       | 1E20016PB | OUT CHAMBER   | 2                  |        |
| 10      | 1E20017PP | MANIFOLD      | 2                  |        |
| 11      | 1E90002MP | BALL VALVE    | 1                  |        |
| 12      | 1E30033MB | SILENCER      | 1                  |        |
| 13      | 1E30059MB | BASE          | 2                  |        |
| 14      | 1E10001MK | BODY ASSEMBLY | 1                  |        |

| Ref.No. | Parts No. | Description                  | Parts<br>Component | Remark                                                                                                                        |
|---------|-----------|------------------------------|--------------------|-------------------------------------------------------------------------------------------------------------------------------|
| 14-1    | 1E30014MB | BODY                         | 1                  | The parts of #14 are available with a set as [1E10001MK:BODY ASSEMBLY]. This is also available individually.                  |
| 14-2    | 9S2BA0014 | PACKING                      | 2                  |                                                                                                                               |
| 14-3    | 9S1BP0022 | O RING P-22                  | 2                  |                                                                                                                               |
| 14-4    | 1E30019MM | THROAT BEARING               | 2                  |                                                                                                                               |
| 14-5    | 1E30024MM | SPRING                       | 2                  |                                                                                                                               |
| 14-6    | 9S1B90000 | O RING S-12.5                | 2                  |                                                                                                                               |
| 14-7    | 1E30020MB | PILOT VALVE SEAT             | 2                  |                                                                                                                               |
| 14-8    | 1E10003MK | PILOT VALVE ASSEMBLY         | 2                  |                                                                                                                               |
| 14-9    | 9T7224012 | SCREW M4 × 12                | 10                 |                                                                                                                               |
| 15      | 1E10002MP | MAIN VALVE ASSEMBLY          | 1                  |                                                                                                                               |
| 15-1    | 1E30025MB | CUSHION                      | 1                  | The parts of #15 are available with a set as [1E10002MP:MAIN VALVE ASSEMBLY]. This is also available individually.            |
| 15-2    | 1E10004MK | SLEEVE ASSEMBLY              | 1                  |                                                                                                                               |
| 15-2-1  | 9S1BA0018 | O RING AS568-018             | 6                  | The parts of #15-2 are available with a set as [1E10004MK:SLEEVE ASSEMBLY]. This is also available individually.              |
| 15–3    | 1E10005MK | C SPOOL ASSEMBLY (Looped C®) | 1                  | The parts of #15 are available with a set as [1E10002MP:MAIN VALVE ASSEMBLY]. This is also available individually.            |
| 15-3-1  | 1E30031MM | SEAL RING                    | 5                  | The parts of #15-3 are available with a set as [1E10005MK:C SPOOL ASSEMBLY (Looped C®)]. This is also available individually. |
| 15-4    | 1E30026MM | CAP                          | 1                  |                                                                                                                               |
| 15-5    | 9S1BP0024 | O RING P-24                  | 1                  |                                                                                                                               |
| 15-6    | 1E30027MM | RESET BUTTON                 | 1                  | The parts of #15 are available with a set as                                                                                  |
| 15-7    | 9S1BP0005 | O RING P-5                   | 1                  | [1E10002MP:MAIN VALVE ASSEMBLY]. This is also available individually.                                                         |
| 15-8    | 1E10006MP | VALVE BODY ASSEMBLY          | 1                  | 1                                                                                                                             |
| 15-9    | 1E30040MM | CUSHION SUPPORT              | 1                  | -                                                                                                                             |
| 16      | 9B1290600 | BOLT M6 × 100 × 30           | 4                  |                                                                                                                               |
| 17      | 9N2210600 | NUT M6                       | 4                  |                                                                                                                               |
| 18      | 1E30017MB | VALVE BODY GASKET            | 1                  |                                                                                                                               |
| 20      | 1E20028BB | DIAPHRAGM                    | 2                  |                                                                                                                               |
| 23      | 1E20028BB | CENTER DISK                  | 2                  |                                                                                                                               |
| 23      | 1E30022MB | CENTER DISK                  | 2                  |                                                                                                                               |
| 25      | 1E30022MB | CUSHION                      | 2                  |                                                                                                                               |
|         |           | O RING P-26                  |                    |                                                                                                                               |
| 26      | 9S1BP0026 | SCREW M4 × 12                | 1                  |                                                                                                                               |
| 27      | 9T7224012 | BUSHING                      | 3                  |                                                                                                                               |
| 28      | 1E30021MP |                              | 1                  |                                                                                                                               |
| 29      | 1E20008MM | CENTER ROD                   | 1                  |                                                                                                                               |
| 32      | 9S1BG0110 | O RING G-110                 | 2                  |                                                                                                                               |
| 33      | 1H90001MB | SEAL TAPE                    | 1                  |                                                                                                                               |
| 34      | 1E20015PP | PLUG                         | 4                  |                                                                                                                               |
| 35      | 1H30058MB | SPACER                       | 4                  |                                                                                                                               |