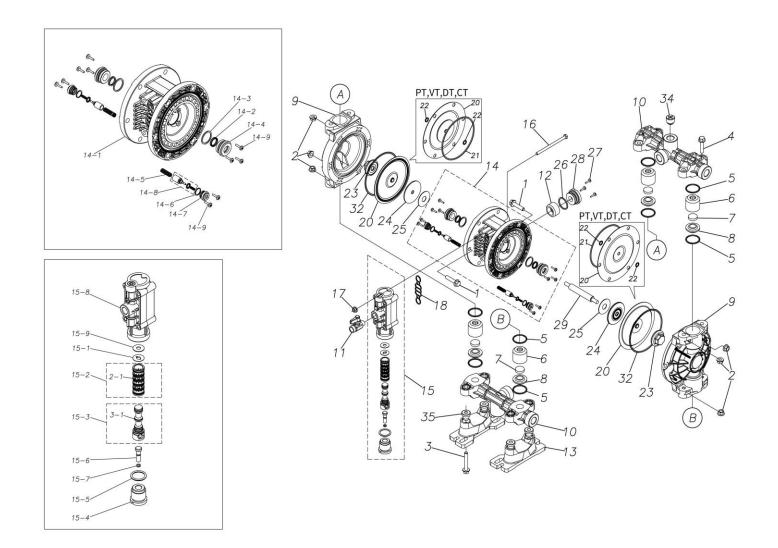

## ■ Parts List TC-X152PC 1E00064MP

| Ref.No. | Parts No. | Description   | Parts<br>Component | Remark |
|---------|-----------|---------------|--------------------|--------|
| 1       | 9B2210845 | BOLT M8×45    | 12                 |        |
| 2       | 9N2210800 | NUT M8        | 20                 |        |
| 3       | 9B2210850 | BOLT M8 × 50  | 4                  |        |
| 4       | 9B2210835 | BOLT M8 × 35  | 4                  |        |
| 5       | 9S1BP0029 | O RING P-29   | 8                  |        |
| 6       | 1E20013PB | VALVE STOPPER | 4                  |        |
| 7       | 1E20020TM | FLAT VALVE    | 4                  |        |
| 8       | 1E20014PB | VALVE SEAT    | 4                  |        |
| 9       | 1E20016PB | OUT CHAMBER   | 2                  |        |
| 10      | 1E20017PP | MANIFOLD      | 2                  |        |
| 11      | 1E90002MP | BALL VALVE    | 1                  |        |
| 12      | 1E30033MB | SILENCER      | 1                  |        |
| 13      | 1E30059MB | BASE          | 2                  |        |
| 14      | 1E10001MK | BODY ASSEMBLY | 1                  |        |

| Ref.No. | Parts No. | Description                  | Parts<br>Component | Remark                                                                                                                        |
|---------|-----------|------------------------------|--------------------|-------------------------------------------------------------------------------------------------------------------------------|
| 14-1    | 1E30014MB | BODY                         | 1                  |                                                                                                                               |
| 14-2    | 9S2BA0014 | PACKING                      | 2                  |                                                                                                                               |
| 14-3    | 9S1BP0022 | O RING P-22                  | 2                  |                                                                                                                               |
| 14-4    | 1E30019MM | THROAT BEARING               | 2                  | The parts of #14 are available with a set as [1E10001MK:BODY ASSEMBLY]. This is also                                          |
| 14-5    | 1E30024MM | SPRING                       | 2                  | available individually.                                                                                                       |
| 14-6    | 9S1B90000 | O RING S-12.5                | 2                  |                                                                                                                               |
| 14-7    | 1E30020MB | PILOT VALVE SEAT             | 2                  |                                                                                                                               |
| 14-8    | 1E10003MK | PILOT VALVE ASSEMBLY         | 2                  |                                                                                                                               |
| 14-9    | 9T7224012 | SCREW M4 × 12                | 10                 |                                                                                                                               |
| 15      | 1E10002MP | MAIN VALVE ASSEMBLY          | 1                  |                                                                                                                               |
| 15-1    | 1E30025MB | CUSHION                      | 1                  | The parts of #15 are available with a set as [1E10002MP: MAIN VALVE ASSEMBLY]. This is also available individually.           |
| 15-2    | 1E10004MK | SLEEVE ASSEMBLY              | 1                  |                                                                                                                               |
| 15-2-1  | 9S1BA0018 | O RING AS568-018             | 6                  | The parts of #15-2 are available with a set as [1E10004MK:SLEEVE ASSEMBLY]. This is also available individually.              |
| 15-3    | 1E10005MK | C SPOOL ASSEMBLY (Looped C®) | 1                  | The parts of #15 are available with a set as [1E10002MP:MAIN VALVE ASSEMBLY]. This is also available individually.            |
| 15-3-1  | 1E30031MM | SEAL RING                    | 5                  | The parts of #15-3 are available with a set as [1E10005MK:C SPOOL ASSEMBLY (Looped C®)]. This is also available individually. |
|         | .=        |                              |                    |                                                                                                                               |
| 15-4    | 1E30026MM | CAP                          | 1                  |                                                                                                                               |
| 15-5    | 9S1BP0024 | O RING P-24                  | 1                  | The parts of #15 are available with a set as                                                                                  |
| 15-6    | 1E30027MM | RESET BUTTON                 | 1                  | [1E10002MP: MAIN VALVE ASSEMBLY]. This is also available individually.                                                        |
| 15-7    | 9S1BP0005 | O RING P-5                   | 1                  |                                                                                                                               |
| 15-8    | 1E10006MP | VALVE BODY ASSEMBLY          | 1                  |                                                                                                                               |
| 15-9    | 1E30040MM | CUSHION SUPPORT              | 1                  |                                                                                                                               |
| 16      | 9B1290600 | BOLT M6×100×30               | 4                  |                                                                                                                               |
| 17      | 9N2210600 | NUT M6                       | 4                  |                                                                                                                               |
| 18      | 1E30017MB | VALVE BODY GASKET            | 1                  |                                                                                                                               |
| 20      | 1E20028NB | DIAPHRAGM                    | 2                  |                                                                                                                               |
| 23      | 1E20034PB | CENTER DISK                  | 2                  |                                                                                                                               |
| 24      | 1E30022MB | CENTER DISK                  | 2                  |                                                                                                                               |
| 25      | 1E30023MB | CUSHION                      | 2                  |                                                                                                                               |
| 26      | 9S1BP0026 | O RING P-26                  | 1                  |                                                                                                                               |
| 27      | 9T7224012 | SCREW M4 × 12                | 3                  |                                                                                                                               |
| 28      | 1E30021MP | BUSHING                      | 1                  |                                                                                                                               |
| 29      | 1E20008MM | CENTER ROD                   | 1                  |                                                                                                                               |
| 32      | 9S1BG0110 | O RING G-110                 | 2                  |                                                                                                                               |
| 33      | 1H90001MB | SEAL TAPE                    | 1                  |                                                                                                                               |
| 34      | 1E20015PP | PLUG                         | 4                  |                                                                                                                               |
| 35      | 1H30058MB | SPACER                       | 4                  |                                                                                                                               |