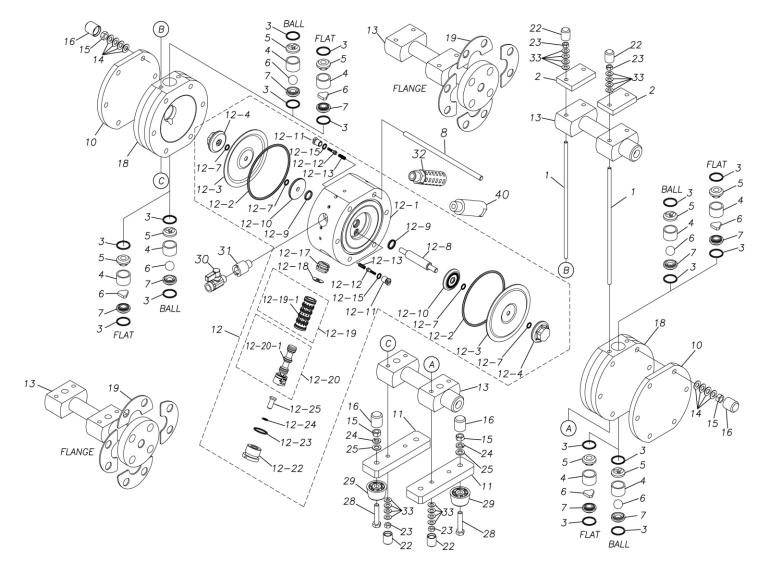

## **Exploded View Drawing and Parts List**

Model: TC-X100HTJ

Model Number: 1D00079MP

The part list and exploded view drawing as attached below indicate the full list of parts for the above mentioned pump model.

Please contact your Pump Distributor directly for more information.

■ Parts List TC-X100HTJ 1D00079MP

| Ref.No. | Parts No. | Description         | Parts<br>Component | Remark |
|---------|-----------|---------------------|--------------------|--------|
| 1       | 1D30031MM | TIE ROD             | 4                  |        |
| 2       | 1D30032MM | REINFORCEMENT PLATE | 2                  |        |
| 3       | 9S1TP0021 | O RING P-21         | 8                  |        |
| 4       | 1D20036TM | VALVE GUIDE         | 4                  |        |
| 5       | 1D20037TM | VALVE STOPPER       | 4                  |        |
| 6       | 1D20006TM | BALL                | 4                  |        |
| 7       | 1D20038TM | VALVE SEAT          | 4                  |        |
| 8       | 1D30033MM | TIE ROD             | 6                  |        |
| 10      | 1D30034MM | REINFORCEMENT PLATE | 2                  |        |
| 11      | 1D30035MM | BASE                | 2                  |        |
| 12      | 1D10011MP | BODY ASSEMBLY       | 1                  |        |

| Ref.No. | Parts No.  | Description                  | Parts<br>Component | Remark                                                                                                                         |
|---------|------------|------------------------------|--------------------|--------------------------------------------------------------------------------------------------------------------------------|
| 12-1    | 1D10010MP  | BODY ASSEMBLY                | 1                  |                                                                                                                                |
| 12-2    | 9S1TG0100  | O RING G-100                 | 2                  | The parts of #12 are available with a set as [1D10011MP:BODY ASSEMBLY]. This is also available individually.                   |
| 12-3    | 1D20019T3  | DIAPHRAGM                    | 2                  |                                                                                                                                |
| 12-4    | 1E20039TM  | CENTER DISK                  | 2                  |                                                                                                                                |
| 12-7    | 9S1TP0008  | O RING P-8                   | 4                  |                                                                                                                                |
| 12-8    | 1D20035MM  | CENTER ROD                   | 1                  |                                                                                                                                |
| 12-9    | 9S2VA0014  | PACKING                      | 2                  |                                                                                                                                |
| 12-10   | 1E20027SM  | CENTER DISK                  | 2                  |                                                                                                                                |
| 12-11   | 1D30025MM  | PILOT VALVE SEAT             | 2                  |                                                                                                                                |
| 12-12   | 1D10012MK  | PILOT VALVE ASSEMBLY         | 2                  |                                                                                                                                |
| 12-13   | 1D30027MM  | SPRING                       | 2                  |                                                                                                                                |
| 12-15   | 9S1VP0007  | O RING P-7                   | 2                  |                                                                                                                                |
| 12-17   | 1D30028MB  | DETENT                       | 1                  |                                                                                                                                |
| 12-18   | 1E30025MB  | CUSHION                      | 1                  |                                                                                                                                |
| 12-19   | 1E10004MK  | SLEEVE ASSEMBLY              | 1                  |                                                                                                                                |
| 12-19-1 | 9S1BA0018  | O RING AS568-018             | 6                  | The parts of #12-19 are available with a set as                                                                                |
| 12 10 1 | 0015/10010 |                              | Ů                  | [1E10004MK: SLEEVE ASSEMBLY]. This is also available individually.                                                             |
| 12-20   | 1E10035MK  | C SPOOL ASSEMBLY (Looped C®) | 1                  | The parts of #12 are available with a set as [1D10011MP:BODY ASSEMBLY]. This is also available individually.                   |
| 12-20-1 | 1E30031MM  | SEAL RING                    | 5                  | The parts of #12-20 are available with a set as [1E10035MK:C SPOOL ASSEMBLY (Looped C®)]. This is also available individually. |
| 12-22   | 1D30029MM  | САР                          | 1                  | The parts of #12 are available with a set as                                                                                   |
| 12-23   | 9S1VP0022  | O RING P-22                  | 1                  | [1D10011MP:BODY ASSEMBLY]. This is also available individually.                                                                |
| 12-24   | 9S1VP0008  | O RING P-8                   | 1                  |                                                                                                                                |
| 12-25   | 1D30030MM  | RESET BUTTON                 | 1                  |                                                                                                                                |
| 13      | 1D20041TP  | MANIFOLD                     | 2                  |                                                                                                                                |
| 14      | 9W3210800  | CONED DISK SPRING M8         | 48                 |                                                                                                                                |
| 15      | 9N1210800  | NUT M8                       | 16                 |                                                                                                                                |
| 16      | 1E30069TB  | CAP                          | 16                 |                                                                                                                                |
| 18      | 1D20040TM  | OUT CHAMBER                  | 2                  |                                                                                                                                |
| 19      | 1D30038MM  | REINFORCEMENT PLATE          | 8                  |                                                                                                                                |
| 22      | 1E30037TB  | CAP                          | 8                  |                                                                                                                                |
| 23      | 9N1210600  | NUT M6                       | 8                  |                                                                                                                                |
| 24      | 9W2210800  | SPRING LOCK WASHER M8        | 4                  |                                                                                                                                |
| 25      | 9W1210800  | PLAIN WASHER M8              | 4                  |                                                                                                                                |
| 28      | 9B1220840  | BOLT M8×40                   | 4                  |                                                                                                                                |
| 29      | 1H30055MB  | RUBBER FEET                  | 4                  |                                                                                                                                |
| 30      | 1E90002MP  | BALL VALVE                   | 1                  |                                                                                                                                |
| 31      | 1D30036MP  | UNION                        | 1                  |                                                                                                                                |
| 32      | 1D90001MP  | SILENCER                     | 1                  |                                                                                                                                |
| 33      | 9W3210600  | CONED DISK SPRING M6         | 32                 |                                                                                                                                |
| 40      | 1D30037MP  | UNION                        | 1                  |                                                                                                                                |