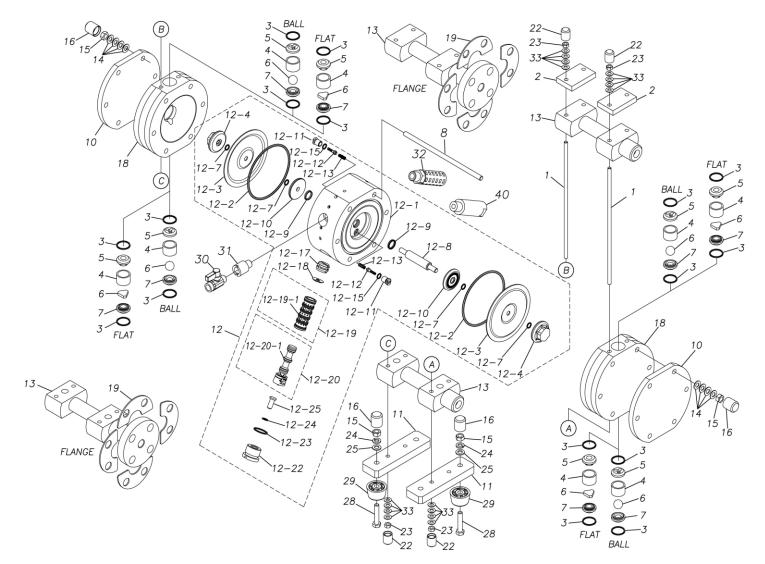

## **Exploded View Drawing and Parts List**

Model: TC-X100HT

Model Number: 1D00078MP

The part list and exploded view drawing as attached below indicate the full list of parts for the above mentioned pump model.

When ordering parts take care to select the correct model pump and required parts. Also be aware that models may change over time as improvements are made so cross-referencing the pumps serial number assembly date and service code are also recommended.

Please contact your Pump Distributor directly for more information.

■ Parts List TC-X100HT 1D00078MP

| Ref.No. | Parts No. | Description         | Parts<br>Component | Remark |
|---------|-----------|---------------------|--------------------|--------|
| 1       | 1D30031MM | TIE ROD             | 4                  |        |
| 2       | 1D30032MM | REINFORCEMENT PLATE | 2                  |        |
| 3       | 9S1TP0021 | O RING P-21         | 8                  |        |
| 4       | 1D20036TM | VALVE GUIDE         | 4                  |        |
| 5       | 1D20037TM | VALVE STOPPER       | 4                  |        |
| 6       | 1D20006TM | BALL                | 4                  |        |
| 7       | 1D20038TM | VALVE SEAT          | 4                  |        |
| 8       | 1D30033MM | TIE ROD             | 6                  |        |
| 10      | 1D30034MM | REINFORCEMENT PLATE | 2                  |        |
| 11      | 1D30035MM | BASE                | 2                  |        |
| 12      | 1D10011MP | BODY ASSEMBLY       | 1                  |        |

| Ref.No. | Parts No. | Description                  | Parts<br>Component | Remark                                                                                                                         |
|---------|-----------|------------------------------|--------------------|--------------------------------------------------------------------------------------------------------------------------------|
| 12-1    | 1D10010MP | BODY ASSEMBLY                | 1                  |                                                                                                                                |
| 12-2    | 9S1TG0100 | O RING G-100                 | 2                  |                                                                                                                                |
| 12-3    | 1D20019T3 | DIAPHRAGM                    | 2                  |                                                                                                                                |
| 12-4    | 1E20039TM | CENTER DISK                  | 2                  |                                                                                                                                |
| 12-7    | 9S1TP0008 | O RING P-8                   | 4                  | TI                                                                                                                             |
| 12-8    | 1D20035MM | CENTER ROD                   | 1                  | The parts of #12 are available with a set as [1D10011MP:BODY ASSEMBLY]. This is also                                           |
| 12-9    | 9S2VA0014 | PACKING                      | 2                  | available individually.                                                                                                        |
| 12-10   | 1E20027SM | CENTER DISK                  | 2                  |                                                                                                                                |
| 12-11   | 1D30025MM | PILOT VALVE SEAT             | 2                  |                                                                                                                                |
| 12-12   | 1D10012MK | PILOT VALVE ASSEMBLY         | 2                  |                                                                                                                                |
| 12-13   | 1D30027MM | SPRING                       | 2                  |                                                                                                                                |
| 12-15   | 9S1VP0007 | O RING P-7                   | 2                  |                                                                                                                                |
| 12-17   | 1D30028MB | DETENT                       | 1                  |                                                                                                                                |
| 12-18   | 1E30025MB | CUSHION                      | 1                  |                                                                                                                                |
| 12-19   | 1E10004MK | SLEEVE ASSEMBLY              | 1                  |                                                                                                                                |
| 12-19-1 | 9S1BA0018 | O RING AS568-018             | 6                  | The parts of #12-19 are available with a set as [1E10004MK:SLEEVE ASSEMBLY]. This is also available individually.              |
| 12-20   | 1E10035MK | C SPOOL ASSEMBLY (Looped C®) | 1                  | The parts of #12 are available with a set as [1D10011MP:BODY ASSEMBLY]. This is also available individually.                   |
| 12-20-1 | 1E30031MM | SEAL RING                    | 5                  | The parts of #12-20 are available with a set as [1E10035MK:C SPOOL ASSEMBLY (Looped C®)]. This is also available individually. |
| 12-22   | 1D30029MM | CAP                          | 1                  | TI . C#10 1111 111                                                                                                             |
| 12-23   | 9S1VP0022 | O RING P-22                  | 1                  | The parts of #12 are available with a set as [1D10011MP:BODY ASSEMBLY]. This is also available individually.                   |
| 12-24   | 9S1VP0008 | O RING P-8                   | 1                  |                                                                                                                                |
| 12-25   | 1D30030MM | RESET BUTTON                 | 1                  |                                                                                                                                |
| 13      | 1D20039TP | MANIFOLD                     | 2                  |                                                                                                                                |
| 14      | 9W3210800 | CONED DISK SPRING M8         | 48                 |                                                                                                                                |
| 15      | 9N1210800 | NUT M8                       | 16                 |                                                                                                                                |
| 16      | 1E30069TB | CAP                          | 16                 |                                                                                                                                |
| 18      | 1D20040TM | OUT CHAMBER                  | 2                  |                                                                                                                                |
| 22      | 1E30037TB | CAP                          | 8                  |                                                                                                                                |
| 23      | 9N1210600 | NUT M6                       | 8                  |                                                                                                                                |
| 24      | 9W2210800 | SPRING LOCK WASHER M8        | 4                  |                                                                                                                                |
| 25      | 9W1210800 | PLAIN WASHER M8              | 4                  |                                                                                                                                |
| 28      | 9B1220840 | BOLT M8 × 40                 | 4                  |                                                                                                                                |
| 29      | 1H30055MB | RUBBER FEET                  | 4                  |                                                                                                                                |
| 30      | 1E90002MP | BALL VALVE                   | 1                  |                                                                                                                                |
| 31      | 1D30036MP | UNION                        | 1                  |                                                                                                                                |
| 32      | 1D90001MP | SILENCER                     | 1                  |                                                                                                                                |
| 33      | 9W3210600 | CONED DISK SPRING M6         | 32                 |                                                                                                                                |
| 40      | 1D30037MP | UNION                        | 1                  |                                                                                                                                |