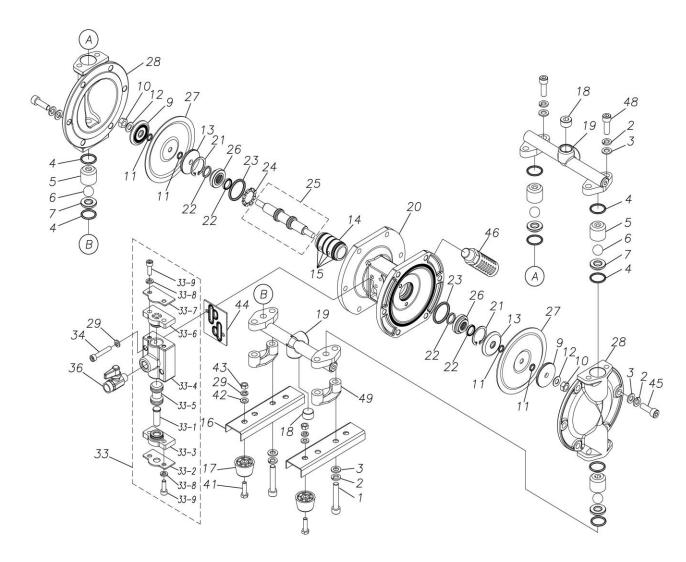

## **Exploded View Drawing and Parts List**

Model: TC-X101SS

Model Number: 1D00039MP

The part list and exploded view drawing as attached below indicate the full list of parts for the above mentioned pump model.

Please contact your Pump Distributor directly for more information.

■ Parts List TC-X101SS 1D00039MP

| Ref.No. | Parts No. | Description           | Parts<br>Component | Remark |
|---------|-----------|-----------------------|--------------------|--------|
| 1       | 9B3210840 | BOLT M8×40            | 4                  |        |
| 2       | 9W2210800 | SPRING LOCK WASHER M8 | 20                 |        |
| 3       | 9W1210800 | PLAIN WASHER M8       | 20                 |        |
| 4       | 9S1EP0021 | O RING P-21           | 8                  |        |
| 5       | 1D20004SM | VALVE STOPPER         | 4                  |        |
| 6       | 1D20005EB | BALL                  | 4                  |        |
| 7       | 1D20010SM | VALVE SEAT            | 4                  |        |
| 9       | 1E20027SM | CENTER DISK           | 2                  |        |
| 10      | 9N1310800 | NUT M8                | 2                  |        |
| 12      | 9W3310800 | CONED DISK SPRING M8  | 2                  |        |
| 13      | 1D30001MM | CENTER DISK           | 2                  |        |
| 14      | 1D30023MM | SLEEVE                | 1                  |        |
| 15      | 9S1BJ1026 | O RING JASO-1026      | 4                  |        |
| 16      | 1D30004MM | BASE                  | 2                  |        |
| 17      | 1C30004MB | RUBBER FEET           | 4                  |        |
| 18      | 9P63P9903 | PLUG                  | 2                  |        |
| 19      | 1D10007MP | MANIFOLD ASSEMBLY     | 2                  |        |
| 20      | 1D30013MP | BODY                  | 1                  |        |
| 21      | 9R1120030 | RETAINING RING        | 2                  |        |
| 22      | 9S2BA0014 | PACKING               | 4                  |        |
| 23      | 9S1BG0030 | O RING G-30           | 2                  |        |
| 24      | 1D30014MB | SPACER                | 1                  |        |
| 25      | 1D10004MK | CENTER ROD ASSEMBLY   | 1                  |        |
| 26      | 1D30015MM | CENTER ROD GUIDE      | 2                  |        |

| Ref.No. | Parts No. | Description                     | Parts<br>Component | Remark                                                                                                             |
|---------|-----------|---------------------------------|--------------------|--------------------------------------------------------------------------------------------------------------------|
| 27      | 1D20020SB | DIAPHRAGM                       | 2                  |                                                                                                                    |
| 28      | 1D20023SM | OUT CHAMBER                     | 2                  |                                                                                                                    |
| 29      | 9W2210600 | SPRING LOCK WASHER M6           | 6                  |                                                                                                                    |
| 33      | 1D10003MP | VALVE BODY ASSEMBLY             | 1                  |                                                                                                                    |
| 33-1    | 1D30007MM | RESET BUTTON                    | 1                  |                                                                                                                    |
| 33-2    | 1D30008MM | REINFORCEMENT PLATE VALVE LOWER | 1                  | The parts of #33 are available with a set as [1D10003MP:VALVE BODY ASSEMBLY]. This is also available individually. |
| 33-3    | 1D30009MB | SPOOL STOPPER LOWER             | 1                  |                                                                                                                    |
| 33-4    | 1D30010MP | VALVE BODY                      | 1                  |                                                                                                                    |
| 33-5    | 1D10002MK | SPOOL ASSEMBLY                  | 1                  |                                                                                                                    |
| 33-6    | 1D30011MB | SPOOL STOPPER UPPER             | 1                  |                                                                                                                    |
| 33-7    | 1D30012MM | REINFORCEMENT VALVE UPPER       | 1                  |                                                                                                                    |
| 33-8    | 9W2210600 | SPRING LOCK WASHER M6           | 4                  |                                                                                                                    |
| 33-9    | 9B3210618 | BOLT M6×18                      | 4                  |                                                                                                                    |
| 34      | 9B3220635 | BOLT M6 × 35                    | 2                  |                                                                                                                    |
| 36      | 1E90002MP | BALL VALVE                      | 1                  |                                                                                                                    |
| 39      | 1H90001MB | SEAL TAPE                       | 1                  |                                                                                                                    |
| 41      | 9B1210622 | BOLT M6×22                      | 4                  |                                                                                                                    |
| 42      | 9W1210600 | PLAIN WASHER M6                 | 4                  |                                                                                                                    |
| 43      | 9N1210600 | NUT M6                          | 4                  |                                                                                                                    |
| 44      | 1D30017MB | VALVE BODY GASKET               | 1                  |                                                                                                                    |
| 45      | 9B3210825 | BOLT M8×25                      | 12                 |                                                                                                                    |
| 46      | 1D90001MP | SILENCER                        | 1                  |                                                                                                                    |
| 48      | 9B3210820 | BOLT M8×20                      | 4                  |                                                                                                                    |
| 49      | 1D30019MB | SPACER                          | 2                  |                                                                                                                    |