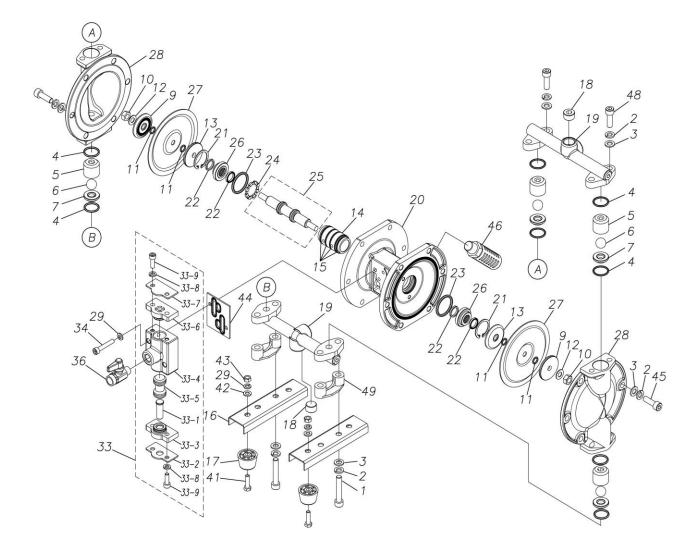

### Model: TC-X101SN

Model Number: 1D00036MP

The part list and exploded view drawing as attached below indicate the full list of parts for the above mentioned pump model.

When ordering parts take care to select the correct model pump and required parts. Also be aware that models may change over time as improvements are made so crossreferencing the pumps serial number assembly date and service code are also recommended.

#### TC-X101SN

1D00036MP

| Ref.No. | Parts No. | Description           | Parts<br>Component | Remark |
|---------|-----------|-----------------------|--------------------|--------|
| 1       | 9B3210840 | BOLT M8 × 40          | 4                  |        |
| 2       | 9W2210800 | SPRING LOCK WASHER M8 | 20                 |        |
| 3       | 9W1210800 | PLAIN WASHER M8       | 20                 |        |
| 4       | 9S1BP0021 | O RING P-21           | 8                  |        |
| 5       | 1D20004SM | VALVE STOPPER         | 4                  |        |
| 6       | 1D20005BB | BALL                  | 4                  |        |
| 7       | 1D20010SM | VALVE SEAT            | 4                  |        |
| 9       | 1E20027SM | CENTER DISK           | 2                  |        |
| 10      | 9N1310800 | NUT M8                | 2                  |        |
| 11      | 9S1BP0008 | O RING P-8            | 4                  |        |
| 12      | 9W3310800 | CONED DISK SPRING M8  | 2                  |        |
| 13      | 1D30001MM | CENTER DISK           | 2                  |        |
| 14      | 1D30023MM | SLEEVE                | 1                  |        |
| 15      | 9S1BJ1026 | O RING JASO-1026      | 4                  |        |
| 16      | 1D30004MM | BASE                  | 2                  |        |
| 17      | 1C30004MB | RUBBER FEET           | 4                  |        |
| 18      | 9P63P9903 | PLUG                  | 2                  |        |
| 19      | 1D10007MP | MANIFOLD ASSEMBLY     | 2                  |        |
| 20      | 1D30013MP | BODY                  | 1                  |        |
| 21      | 9R1120030 | RETAINING RING        | 2                  |        |
| 22      | 9S2BA0014 | PACKING               | 4                  |        |
| 23      | 9S1BG0030 | O RING G-30           | 2                  |        |
| 24      | 1D30014MB | SPACER                | 1                  |        |
| 25      | 1D10004MK | CENTER ROD ASSEMBLY   | 1                  |        |

#### 1D00036MP

| Ref.No. | Parts No. | Description                     | Parts<br>Component | Remark                                                                                                                   |
|---------|-----------|---------------------------------|--------------------|--------------------------------------------------------------------------------------------------------------------------|
| 26      | 1D30015MM | CENTER ROD GUIDE                | 2                  |                                                                                                                          |
| 27      | 1D20018BB | DIAPHRAGM                       | 2                  |                                                                                                                          |
| 28      | 1D20023SM | OUT CHAMBER                     | 2                  |                                                                                                                          |
| 29      | 9W2210600 | SPRING LOCK WASHER M6           | 6                  |                                                                                                                          |
| 33      | 1D10003MP | VALVE BODY ASSEMBLY             | 1                  |                                                                                                                          |
| 33-1    | 1D30007MM | RESET BUTTON                    | 1                  |                                                                                                                          |
| 33-2    | 1D30008MM | REINFORCEMENT PLATE VALVE LOWER | 1                  | The parts of #33 are available with a set as<br>[1D10003MP:VALVE BODY ASSEMBLY]. This<br>is also available individually. |
| 33-3    | 1D30009MB | SPOOL STOPPER LOWER             | 1                  |                                                                                                                          |
| 33-4    | 1D30010MP | VALVE BODY                      | 1                  |                                                                                                                          |
| 33-5    | 1D10002MK | SPOOL ASSEMBLY                  | 1                  |                                                                                                                          |
| 33-6    | 1D30011MB | SPOOL STOPPER UPPER             | 1                  |                                                                                                                          |
| 33-7    | 1D30012MM | REINFORCEMENT VALVE UPPER       | 1                  |                                                                                                                          |
| 33-8    | 9W2210600 | SPRING LOCK WASHER M6           | 4                  |                                                                                                                          |
| 33-9    | 9B3210618 | BOLT M6×18                      | 4                  |                                                                                                                          |
| 34      | 9B3220635 | BOLT M6 × 35                    | 2                  |                                                                                                                          |
| 36      | 1E90002MP | BALL VALVE                      | 1                  |                                                                                                                          |
| 39      | 1H90001MB | SEAL TAPE                       | 1                  |                                                                                                                          |
| 41      | 9B1210622 | BOLT M6×22                      | 4                  |                                                                                                                          |
| 42      | 9W1210600 | PLAIN WASHER M6                 | 4                  |                                                                                                                          |
| 43      | 9N1210600 | NUT M6                          | 4                  |                                                                                                                          |
| 44      | 1D30017MB | VALVE BODY GASKET               | 1                  |                                                                                                                          |
| 45      | 9B3210825 | BOLT M8×25                      | 12                 |                                                                                                                          |
| 46      | 1D90001MP | SILENCER                        | 1                  |                                                                                                                          |
| 48      | 9B3210820 | BOLT M8×20                      | 4                  |                                                                                                                          |
| 49      | 1D30019MB | SPACER                          | 2                  |                                                                                                                          |