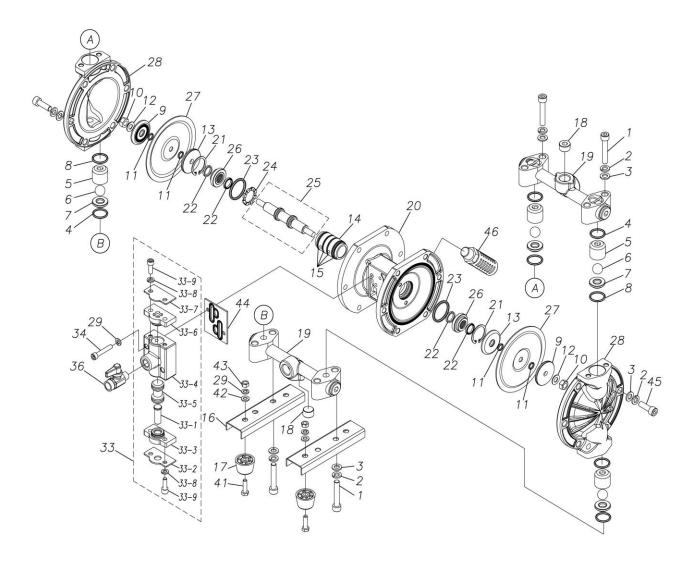

## **Exploded View Drawing and Parts List**

Model: TC-X101AS

Model Number: 1D00034MP

The part list and exploded view drawing as attached below indicate the full list of parts for the above mentioned pump model.

When ordering parts take care to select the correct model pump and required parts. Also be aware that models may change over time as improvements are made so cross-referencing the pumps serial number assembly date and service code are also recommended.

Please contact your Pump Distributor directly for more information.

■ Parts List TC-X101AS 1D00034MP

| Ref.No. | Parts No. | Description           | Parts<br>Component | Remark |
|---------|-----------|-----------------------|--------------------|--------|
| 1       | 9B3220845 | BOLT M8×45            | 8                  |        |
| 2       | 9W2210800 | SPRING LOCK WASHER M8 | 20                 |        |
| 3       | 9W1210800 | PLAIN WASHER M8       | 20                 |        |
| 4       | 9S1TP0021 | O RING P-21           | 4                  |        |
| 5       | 1D20003MB | VALVE STOPPER         | 4                  |        |
| 6       | 1D20005EB | BALL                  | 4                  |        |
| 7       | 1D20009AM | VALVE SEAT            | 4                  |        |
| 8       | 9S1TP0020 | O RING P-20           | 4                  |        |
| 9       | 1E20024AM | CENTER DISK           | 2                  |        |
| 10      | 9N1310800 | NUT M8                | 2                  |        |
| 12      | 9W3310800 | CONED DISK SPRING M8  | 2                  |        |
| 13      | 1D30001MM | CENTER DISK           | 2                  |        |
| 14      | 1D30023MM | SLEEVE                | 1                  |        |
| 15      | 9S1BJ1026 | O RING JASO-1026      | 4                  |        |
| 16      | 1D30004MM | BASE                  | 2                  |        |
| 17      | 1C30004MB | RUBBER FEET           | 4                  |        |
| 18      | 9P62P9903 | PLUG                  | 2                  |        |
| 19      | 1D10006MP | MANIFOLD ASSEMBLY     | 2                  |        |
| 20      | 1D30013MP | BODY                  | 1                  |        |
| 21      | 9R1120030 | RETAINING RING        | 2                  |        |
| 22      | 9S2BA0014 | PACKING               | 4                  |        |
| 23      | 9S1BG0030 | O RING G-30           | 2                  |        |
| 24      | 1D30014MB | SPACER                | 1                  |        |
| 25      | 1D10004MK | CENTER ROD ASSEMBLY   | 1                  |        |

| Ref.No. | Parts No. | Description                     | Parts<br>Component | Remark                                                                                                             |
|---------|-----------|---------------------------------|--------------------|--------------------------------------------------------------------------------------------------------------------|
| 26      | 1D30015MM | CENTER ROD GUIDE                | 2                  |                                                                                                                    |
| 27      | 1D20020SB | DIAPHRAGM                       | 2                  |                                                                                                                    |
| 28      | 1D20022AM | OUT CHAMBER                     | 2                  |                                                                                                                    |
| 29      | 9W2210600 | SPRING LOCK WASHER M6           | 6                  |                                                                                                                    |
| 33      | 1D10003MP | VALVE BODY ASSEMBLY             | 1                  |                                                                                                                    |
| 33-1    | 1D30007MM | RESET BUTTON                    | 1                  | The parts of #33 are available with a set as [1D10003MP:VALVE BODY ASSEMBLY]. This is also available individually. |
| 33-2    | 1D30008MM | REINFORCEMENT PLATE VALVE LOWER | 1                  |                                                                                                                    |
| 33-3    | 1D30009MB | SPOOL STOPPER LOWER             | 1                  |                                                                                                                    |
| 33-4    | 1D30010MP | VALVE BODY                      | 1                  |                                                                                                                    |
| 33-5    | 1D10002MK | SPOOL ASSEMBLY                  | 1                  |                                                                                                                    |
| 33-6    | 1D30011MB | SPOOL STOPPER UPPER             | 1                  |                                                                                                                    |
| 33-7    | 1D30012MM | REINFORCEMENT VALVE UPPER       | 1                  |                                                                                                                    |
| 33-8    | 9W2210600 | SPRING LOCK WASHER M6           | 4                  |                                                                                                                    |
| 33-9    | 9B3210618 | BOLT M6×18                      | 4                  |                                                                                                                    |
| 34      | 9B3220635 | BOLT M6×35                      | 2                  |                                                                                                                    |
| 36      | 1E90002MP | BALL VALVE                      | 1                  |                                                                                                                    |
| 39      | 1H90001MB | SEAL TAPE                       | 1                  |                                                                                                                    |
| 41      | 9B1210622 | BOLT M6×22                      | 4                  |                                                                                                                    |
| 42      | 9W1210600 | PLAIN WASHER M6                 | 4                  |                                                                                                                    |
| 43      | 9N1210600 | NUT M6                          | 4                  |                                                                                                                    |
| 44      | 1D30017MB | VALVE BODY GASKET               | 1                  |                                                                                                                    |
| 45      | 9B3210825 | BOLT M8×25                      | 12                 |                                                                                                                    |
| 46      | 1D90001MP | SILENCER                        | 1                  |                                                                                                                    |