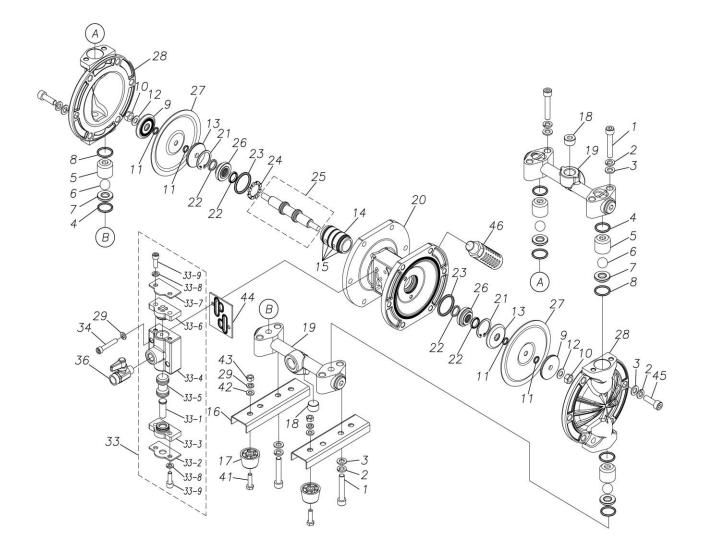

### Model: TC-X101AH

Model Number: 1D00033MP

The part list and exploded view drawing as attached below indicate the full list of parts for the above mentioned pump model.

When ordering parts take care to select the correct model pump and required parts. Also be aware that models may change over time as improvements are made so crossreferencing the pumps serial number assembly date and service code are also recommended.

#### TC-X101AH

1D00033MP

| Ref.No. | Parts No. | Description           | Parts<br>Component | Remark |
|---------|-----------|-----------------------|--------------------|--------|
| 1       | 9B3220845 | BOLT M8×45            | 8                  |        |
| 2       | 9W2210800 | SPRING LOCK WASHER M8 | 20                 |        |
| 3       | 9W1210800 | PLAIN WASHER M8       | 20                 |        |
| 4       | 9S1TP0021 | O RING P-21           | 4                  |        |
| 5       | 1D20003MB | VALVE STOPPER         | 4                  |        |
| 6       | 1D20005BB | BALL                  | 4                  |        |
| 7       | 1D20009AM | VALVE SEAT            | 4                  |        |
| 8       | 9S1TP0020 | O RING P-20           | 4                  |        |
| 9       | 1E20024AM | CENTER DISK           | 2                  |        |
| 10      | 9N1310800 | NUT M8                | 2                  |        |
| 12      | 9W3310800 | CONED DISK SPRING M8  | 2                  |        |
| 13      | 1D30001MM | CENTER DISK           | 2                  |        |
| 14      | 1D30023MM | SLEEVE                | 1                  |        |
| 15      | 9S1BJ1026 | O RING JASO-1026      | 4                  |        |
| 16      | 1D30004MM | BASE                  | 2                  |        |
| 17      | 1C30004MB | RUBBER FEET           | 4                  |        |
| 18      | 9P62P9903 | PLUG                  | 2                  |        |
| 19      | 1D10006MP | MANIFOLD ASSEMBLY     | 2                  |        |
| 20      | 1D30013MP | BODY                  | 1                  |        |
| 21      | 9R1120030 | RETAINING RING        | 2                  |        |
| 22      | 9S2BA0014 | PACKING               | 4                  |        |
| 23      | 9S1BG0030 | O RING G-30           | 2                  |        |
| 24      | 1D30014MB | SPACER                | 1                  |        |
| 25      | 1D10004MK | CENTER ROD ASSEMBLY   | 1                  |        |

#### 1D00033MP

| Ref.No. | Parts No. | Description                     | Parts<br>Component | Remark                                                                                                                   |
|---------|-----------|---------------------------------|--------------------|--------------------------------------------------------------------------------------------------------------------------|
| 26      | 1D30015MM | CENTER ROD GUIDE                | 2                  |                                                                                                                          |
| 27      | 1D20020HB | DIAPHRAGM                       | 2                  |                                                                                                                          |
| 28      | 1D20022AM | OUT CHAMBER                     | 2                  |                                                                                                                          |
| 29      | 9W2210600 | SPRING LOCK WASHER M6           | 6                  |                                                                                                                          |
| 33      | 1D10003MP | VALVE BODY ASSEMBLY             | 1                  |                                                                                                                          |
| 33-1    | 1D30007MM | RESET BUTTON                    | 1                  |                                                                                                                          |
| 33-2    | 1D30008MM | REINFORCEMENT PLATE VALVE LOWER | 1                  | The parts of #33 are available with a set as<br>[1D10003MP:VALVE BODY ASSEMBLY]. This<br>is also available individually. |
| 33-3    | 1D30009MB | SPOOL STOPPER LOWER             | 1                  |                                                                                                                          |
| 33-4    | 1D30010MP | VALVE BODY                      | 1                  |                                                                                                                          |
| 33-5    | 1D10002MK | SPOOL ASSEMBLY                  | 1                  |                                                                                                                          |
| 33-6    | 1D30011MB | SPOOL STOPPER UPPER             | 1                  |                                                                                                                          |
| 33-7    | 1D30012MM | REINFORCEMENT VALVE UPPER       | 1                  |                                                                                                                          |
| 33-8    | 9W2210600 | SPRING LOCK WASHER M6           | 4                  |                                                                                                                          |
| 33-9    | 9B3210618 | BOLT M6×18                      | 4                  |                                                                                                                          |
| 34      | 9B3220635 | BOLT M6 × 35                    | 2                  |                                                                                                                          |
| 36      | 1E90002MP | BALL VALVE                      | 1                  |                                                                                                                          |
| 39      | 1H90001MB | SEAL TAPE                       | 1                  |                                                                                                                          |
| 41      | 9B1210622 | BOLT M6×22                      | 4                  |                                                                                                                          |
| 42      | 9W1210600 | PLAIN WASHER M6                 | 4                  |                                                                                                                          |
| 43      | 9N1210600 | NUT M6                          | 4                  |                                                                                                                          |
| 44      | 1D30017MB | VALVE BODY GASKET               | 1                  |                                                                                                                          |
| 45      | 9B3210825 | BOLT M8×25                      | 12                 |                                                                                                                          |
| 46      | 1D90001MP | SILENCER                        | 1                  |                                                                                                                          |