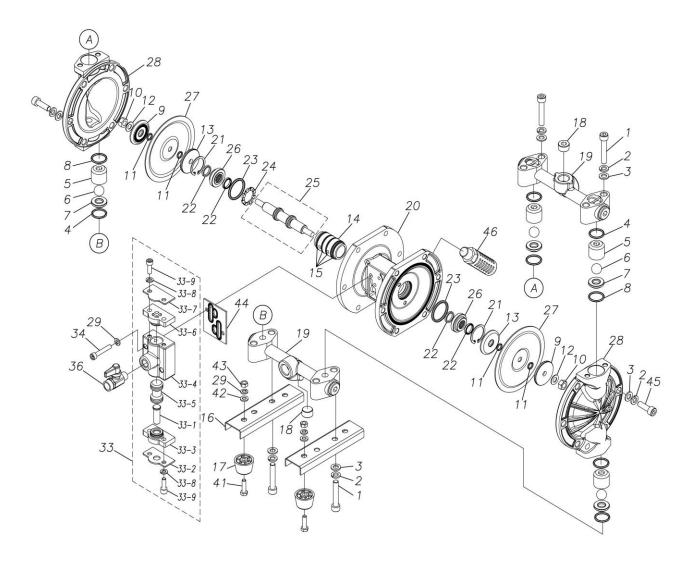

## **Exploded View Drawing and Parts List**

Model: TC-X101AT

Model Number: 1D00032MP

The part list and exploded view drawing as attached below indicate the full list of parts for the above mentioned pump model.

Please contact your Pump Distributor directly for more information.

■ Parts List TC-X101AT 1D00032MP

| Ref.No. | Parts No. | Description           | Parts<br>Component | Remark |
|---------|-----------|-----------------------|--------------------|--------|
| 1       | 9B3220845 | BOLT M8 × 45          | 8                  |        |
| 2       | 9W2210800 | SPRING LOCK WASHER M8 | 20                 |        |
| 3       | 9W1210800 | PLAIN WASHER M8       | 20                 |        |
| 4       | 9S1TP0021 | O RING P-21           | 4                  |        |
| 5       | 1D20003MB | VALVE STOPPER         | 4                  |        |
| 6       | 1D20006TM | BALL                  | 4                  |        |
| 7       | 1D20009AM | VALVE SEAT            | 4                  |        |
| 8       | 9S1TP0020 | O RING P-20           | 4                  |        |
| 9       | 1E20024AM | CENTER DISK           | 2                  |        |
| 10      | 9N1310800 | NUT M8                | 2                  |        |
| 11      | 9S1TP0008 | O RING P-8            | 4                  |        |
| 12      | 9W3310800 | CONED DISK SPRING M8  | 2                  |        |
| 13      | 1D30001MM | CENTER DISK           | 2                  |        |
| 14      | 1D30023MM | SLEEVE                | 1                  |        |
| 15      | 9S1BJ1026 | O RING JASO-1026      | 4                  |        |
| 16      | 1D30004MM | BASE                  | 2                  |        |
| 17      | 1C30004MB | RUBBER FEET           | 4                  |        |
| 18      | 9P62P9903 | PLUG                  | 2                  |        |
| 19      | 1D10006MP | MANIFOLD ASSEMBLY     | 2                  |        |
| 20      | 1D30013MP | BODY                  | 1                  |        |
| 21      | 9R1120030 | RETAINING RING        | 2                  |        |
| 22      | 9S2BA0014 | PACKING               | 4                  |        |
| 23      | 9S1BG0030 | O RING G-30           | 2                  |        |
| 24      | 1D30014MB | SPACER                | 1                  |        |

| Ref.No. | Parts No. | Description                     | Parts<br>Component | Remark                                                                                                             |
|---------|-----------|---------------------------------|--------------------|--------------------------------------------------------------------------------------------------------------------|
| 25      | 1D10004MK | CENTER ROD ASSEMBLY             | 1                  |                                                                                                                    |
| 26      | 1D30015MM | CENTER ROD GUIDE                | 2                  |                                                                                                                    |
| 27      | 1D20019T3 | DIAPHRAGM                       | 2                  |                                                                                                                    |
| 28      | 1D20022AM | OUT CHAMBER                     | 2                  |                                                                                                                    |
| 29      | 9W2210600 | SPRING LOCK WASHER M6           | 6                  |                                                                                                                    |
| 33      | 1D10003MP | VALVE BODY ASSEMBLY             | 1                  |                                                                                                                    |
| 33-1    | 1D30007MM | RESET BUTTON                    | 1                  | The parts of #33 are available with a set as [1D10003MP:VALVE BODY ASSEMBLY]. This is also available individually. |
| 33-2    | 1D30008MM | REINFORCEMENT PLATE VALVE LOWER | 1                  |                                                                                                                    |
| 33-3    | 1D30009MB | SPOOL STOPPER LOWER             | 1                  |                                                                                                                    |
| 33-4    | 1D30010MP | VALVE BODY                      | 1                  |                                                                                                                    |
| 33-5    | 1D10002MK | SPOOL ASSEMBLY                  | 1                  |                                                                                                                    |
| 33-6    | 1D30011MB | SPOOL STOPPER UPPER             | 1                  |                                                                                                                    |
| 33-7    | 1D30012MM | REINFORCEMENT VALVE UPPER       | 1                  |                                                                                                                    |
| 33-8    | 9W2210600 | SPRING LOCK WASHER M6           | 4                  |                                                                                                                    |
| 33-9    | 9B3210618 | BOLT M6×18                      | 4                  |                                                                                                                    |
| 34      | 9B3220635 | BOLT M6 × 35                    | 2                  |                                                                                                                    |
| 36      | 1E90002MP | BALL VALVE                      | 1                  |                                                                                                                    |
| 39      | 1H90001MB | SEAL TAPE                       | 1                  |                                                                                                                    |
| 41      | 9B1210622 | BOLT M6 × 22                    | 4                  |                                                                                                                    |
| 42      | 9W1210600 | PLAIN WASHER M6                 | 4                  |                                                                                                                    |
| 43      | 9N1210600 | NUT M6                          | 4                  |                                                                                                                    |
| 44      | 1D30017MB | VALVE BODY GASKET               | 1                  |                                                                                                                    |
| 45      | 9B3210825 | BOLT M8×25                      | 12                 |                                                                                                                    |
| 46      | 1D90001MP | SILENCER                        | 1                  |                                                                                                                    |