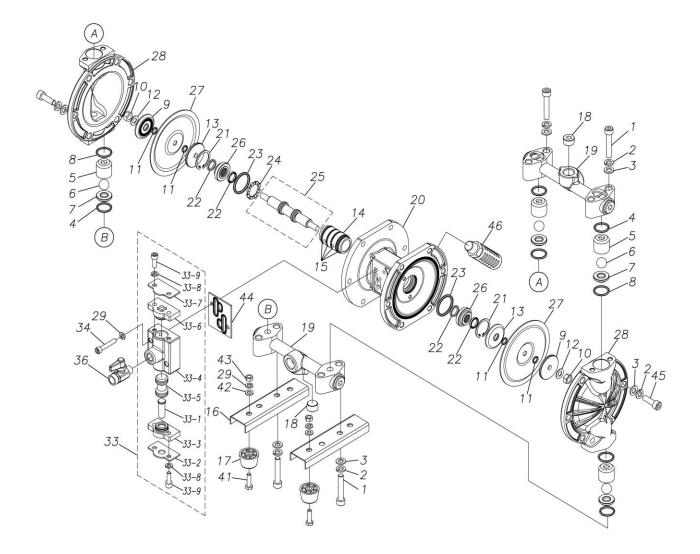

### Model: TC-X101AN

Model Number: 1D00031MP

The part list and exploded view drawing as attached below indicate the full list of parts for the above mentioned pump model.

When ordering parts take care to select the correct model pump and required parts. Also be aware that models may change over time as improvements are made so crossreferencing the pumps serial number assembly date and service code are also recommended.

#### TC-X101AN

1D00031MP

| Ref.No. | Parts No. | Description           | Parts<br>Component | Remark |
|---------|-----------|-----------------------|--------------------|--------|
| 1       | 9B3220845 | BOLT M8 × 45          | 8                  |        |
| 2       | 9W2210800 | SPRING LOCK WASHER M8 | 20                 |        |
| 3       | 9W1210800 | PLAIN WASHER M8       | 20                 |        |
| 4       | 9S1TP0021 | O RING P-21           | 4                  |        |
| 5       | 1D20003MB | VALVE STOPPER         | 4                  |        |
| 6       | 1D20005BB | BALL                  | 4                  |        |
| 7       | 1D20009AM | VALVE SEAT            | 4                  |        |
| 8       | 9S1TP0020 | O RING P-20           | 4                  |        |
| 9       | 1E20024AM | CENTER DISK           | 2                  |        |
| 10      | 9N1310800 | NUT M8                | 2                  |        |
| 11      | 9S1BP0008 | O RING P-8            | 4                  |        |
| 12      | 9W3310800 | CONED DISK SPRING M8  | 2                  |        |
| 13      | 1D30001MM | CENTER DISK           | 2                  |        |
| 14      | 1D30023MM | SLEEVE                | 1                  |        |
| 15      | 9S1BJ1026 | O RING JASO-1026      | 4                  |        |
| 16      | 1D30004MM | BASE                  | 2                  |        |
| 17      | 1C30004MB | RUBBER FEET           | 4                  |        |
| 18      | 9P62P9903 | PLUG                  | 2                  |        |
| 19      | 1D10006MP | MANIFOLD ASSEMBLY     | 2                  |        |
| 20      | 1D30013MP | BODY                  | 1                  |        |
| 21      | 9R1120030 | RETAINING RING        | 2                  |        |
| 22      | 9S2BA0014 | PACKING               | 4                  |        |
| 23      | 9S1BG0030 | O RING G-30           | 2                  |        |
| 24      | 1D30014MB | SPACER                | 1                  |        |

#### 1D00031MP

| Ref.No. | Parts No. | Description                     | Parts<br>Component | Remark                                                                                                                   |
|---------|-----------|---------------------------------|--------------------|--------------------------------------------------------------------------------------------------------------------------|
| 25      | 1D10004MK | CENTER ROD ASSEMBLY             | 1                  |                                                                                                                          |
| 26      | 1D30015MM | CENTER ROD GUIDE                | 2                  |                                                                                                                          |
| 27      | 1D20018BB | DIAPHRAGM                       | 2                  |                                                                                                                          |
| 28      | 1D20022AM | OUT CHAMBER                     | 2                  |                                                                                                                          |
| 29      | 9W2210600 | SPRING LOCK WASHER M6           | 6                  |                                                                                                                          |
| 33      | 1D10003MP | VALVE BODY ASSEMBLY             | 1                  |                                                                                                                          |
| 33-1    | 1D30007MM | RESET BUTTON                    | 1                  | The parts of #33 are available with a set as<br>[1D10003MP:VALVE BODY ASSEMBLY]. This<br>is also available individually. |
| 33-2    | 1D30008MM | REINFORCEMENT PLATE VALVE LOWER | 1                  |                                                                                                                          |
| 33-3    | 1D30009MB | SPOOL STOPPER LOWER             | 1                  |                                                                                                                          |
| 33-4    | 1D30010MP | VALVE BODY                      | 1                  |                                                                                                                          |
| 33-5    | 1D10002MK | SPOOL ASSEMBLY                  | 1                  |                                                                                                                          |
| 33-6    | 1D30011MB | SPOOL STOPPER UPPER             | 1                  |                                                                                                                          |
| 33-7    | 1D30012MM | REINFORCEMENT VALVE UPPER       | 1                  |                                                                                                                          |
| 33-8    | 9W2210600 | SPRING LOCK WASHER M6           | 4                  |                                                                                                                          |
| 33-9    | 9B3210618 | BOLT M6×18                      | 4                  |                                                                                                                          |
| 34      | 9B3220635 | BOLT M6×35                      | 2                  |                                                                                                                          |
| 36      | 1E90002MP | BALL VALVE                      | 1                  |                                                                                                                          |
| 39      | 1H90001MB | SEAL TAPE                       | 1                  |                                                                                                                          |
| 41      | 9B1210622 | BOLT M6 × 22                    | 4                  |                                                                                                                          |
| 42      | 9W1210600 | PLAIN WASHER M6                 | 4                  |                                                                                                                          |
| 43      | 9N1210600 | NUT M6                          | 4                  |                                                                                                                          |
| 44      | 1D30017MB | VALVE BODY GASKET               | 1                  |                                                                                                                          |
| 45      | 9B3210825 | BOLT M8×25                      | 12                 |                                                                                                                          |
| 46      | 1D90001MP | SILENCER                        | 1                  |                                                                                                                          |