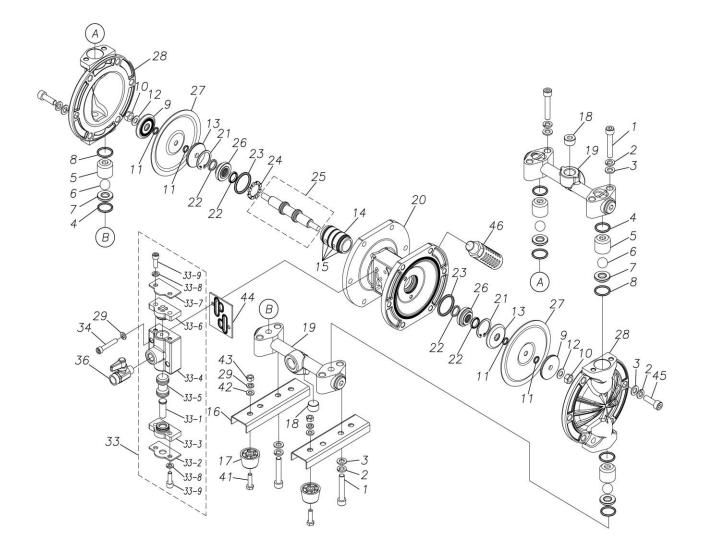

## Model: TC-X101AC

Model Number: 1D00030MP

The part list and exploded view drawing as attached below indicate the full list of parts for the above mentioned pump model.

When ordering parts take care to select the correct model pump and required parts. Also be aware that models may change over time as improvements are made so crossreferencing the pumps serial number assembly date and service code are also recommended.

#### Parts List

### TC-X101AC

1D00030MP

| Ref.No. | Parts No. | Description           | Parts<br>Component | Remark |
|---------|-----------|-----------------------|--------------------|--------|
| 1       | 9B3220845 | BOLT M8 × 45          | 8                  |        |
| 2       | 9W2210800 | SPRING LOCK WASHER M8 | 20                 |        |
| 3       | 9W1210800 | PLAIN WASHER M8       | 20                 |        |
| 4       | 9S1TP0021 | O RING P-21           | 4                  |        |
| 5       | 1D20003MB | VALVE STOPPER         | 4                  |        |
| 6       | 1D20005NB | BALL                  | 4                  |        |
| 7       | 1D20009AM | VALVE SEAT            | 4                  |        |
| 8       | 9S1TP0020 | O RING P-20           | 4                  |        |
| 9       | 1E20024AM | CENTER DISK           | 2                  |        |
| 10      | 9N1310800 | NUT M8                | 2                  |        |
| 11      | 9S1BP0008 | O RING P-8            | 4                  |        |
| 12      | 9W3310800 | CONED DISK SPRING M8  | 2                  |        |
| 13      | 1D30001MM | CENTER DISK           | 2                  |        |
| 14      | 1D30023MM | SLEEVE                | 1                  |        |
| 15      | 9S1BJ1026 | O RING JASO-1026      | 4                  |        |
| 16      | 1D30004MM | BASE                  | 2                  |        |
| 17      | 1C30004MB | RUBBER FEET           | 4                  |        |
| 18      | 9P62P9903 | PLUG                  | 2                  |        |
| 19      | 1D10006MP | MANIFOLD ASSEMBLY     | 2                  |        |
| 20      | 1D30013MP | BODY                  | 1                  |        |
| 21      | 9R1120030 | RETAINING RING        | 2                  |        |
| 22      | 9S2BA0014 | PACKING               | 4                  |        |
| 23      | 9S1BG0030 | O RING G-30           | 2                  |        |
| 24      | 1D30014MB | SPACER                | 1                  |        |

Parts List

#### TC-X101AC

#### 1D00030MP

| Ref.№. | Parts No. | Description                     | Parts<br>Component | Remark                                                                                                                   |
|--------|-----------|---------------------------------|--------------------|--------------------------------------------------------------------------------------------------------------------------|
| 25     | 1D10004MK | CENTER ROD ASSEMBLY             | 1                  |                                                                                                                          |
| 26     | 1D30015MM | CENTER ROD GUIDE                | 2                  |                                                                                                                          |
| 27     | 1D20018NB | DIAPHRAGM                       | 2                  |                                                                                                                          |
| 28     | 1D20022AM | OUT CHAMBER                     | 2                  |                                                                                                                          |
| 29     | 9W2210600 | SPRING LOCK WASHER M6           | 6                  |                                                                                                                          |
| 33     | 1D10003MP | VALVE BODY ASSEMBLY             | 1                  |                                                                                                                          |
| 33-1   | 1D30007MM | RESET BUTTON                    | 1                  | The parts of #33 are available with a set as<br>[1D10003MP:VALVE BODY ASSEMBLY]. This<br>is also available individually. |
| 33-2   | 1D30008MM | REINFORCEMENT PLATE VALVE LOWER | 1                  |                                                                                                                          |
| 33-3   | 1D30009MB | SPOOL STOPPER LOWER             | 1                  |                                                                                                                          |
| 33-4   | 1D30010MP | VALVE BODY                      | 1                  |                                                                                                                          |
| 33-5   | 1D10002MK | SPOOL ASSEMBLY                  | 1                  |                                                                                                                          |
| 33-6   | 1D30011MB | SPOOL STOPPER UPPER             | 1                  |                                                                                                                          |
| 33-7   | 1D30012MM | REINFORCEMENT VALVE UPPER       | 1                  |                                                                                                                          |
| 33-8   | 9W2210600 | SPRING LOCK WASHER M6           | 4                  |                                                                                                                          |
| 33-9   | 9B3210618 | BOLT M6×18                      | 4                  |                                                                                                                          |
| 34     | 9B3220635 | BOLT M6 × 35                    | 2                  |                                                                                                                          |
| 36     | 1E90002MP | BALL VALVE                      | 1                  |                                                                                                                          |
| 39     | 1H90001MB | SEAL TAPE                       | 1                  |                                                                                                                          |
| 41     | 9B1210622 | BOLT M6×22                      | 4                  |                                                                                                                          |
| 42     | 9W1210600 | PLAIN WASHER M6                 | 4                  |                                                                                                                          |
| 43     | 9N1210600 | NUT M6                          | 4                  |                                                                                                                          |
| 44     | 1D30017MB | VALVE BODY GASKET               | 1                  |                                                                                                                          |
| 45     | 9B3210825 | BOLT M8×25                      | 12                 |                                                                                                                          |
| 46     | 1D90001MP | SILENCER                        | 1                  |                                                                                                                          |